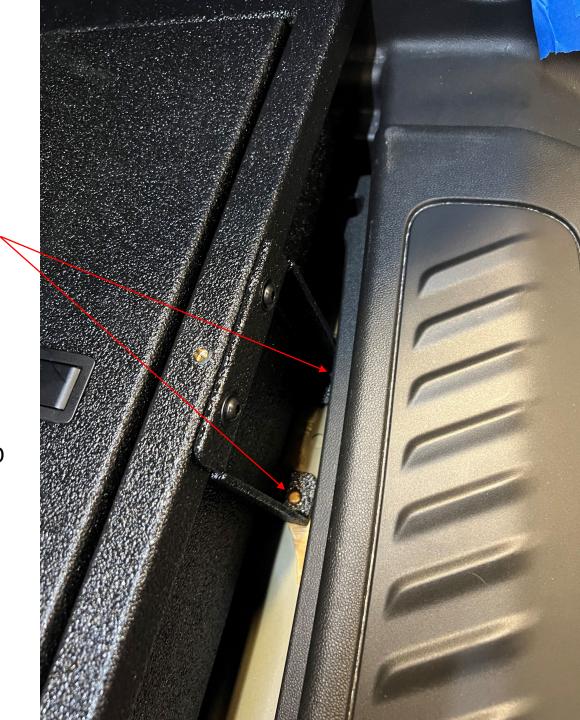

INSTALL PROVIDED 10/32 SCREWS INTO SLOT LOCATIONS ON MOUNT INTO FLOOR. THERE WILL BE A TOTAL OF 4 SCREWS, 2 PER SIDE. TIGHTEN SCREWS TO FLOOR.

TIGHTEN MOUNT TO FLOOR OF VEHICLE.

RE- INSTALL REAR HATCH TRIM, IF NEEDED.