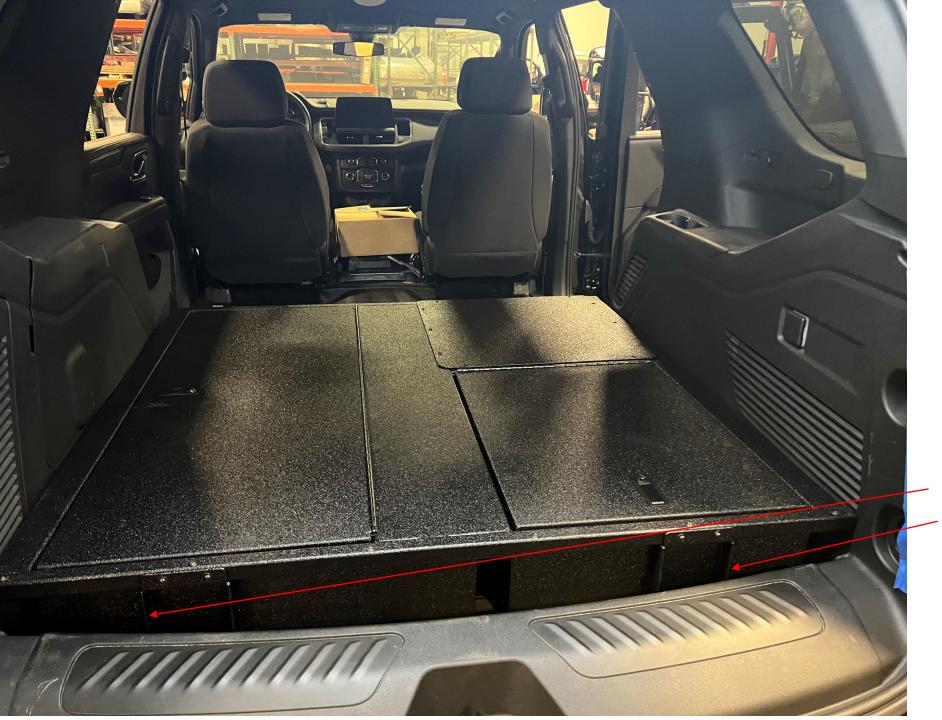

FLOOR ASSEMBLY WILL COME PRE-ASSEMBLED. INSERT FLOOR ASSEMBLY INTO VEHICLE, REAR LOWER TRIM CAN BE REMOVED FOR EASE OF INSTALL.

FLOOR WILL REST ON FRONT MOUNT, DO NOT ADD SCREWS YET.

WITH LOWER TRIM INSTALLED SLIDE FLOOR TOWARDS REAR UNTIL MOUNTS ARE ABOUT 1/8" FROM PLASTICS.