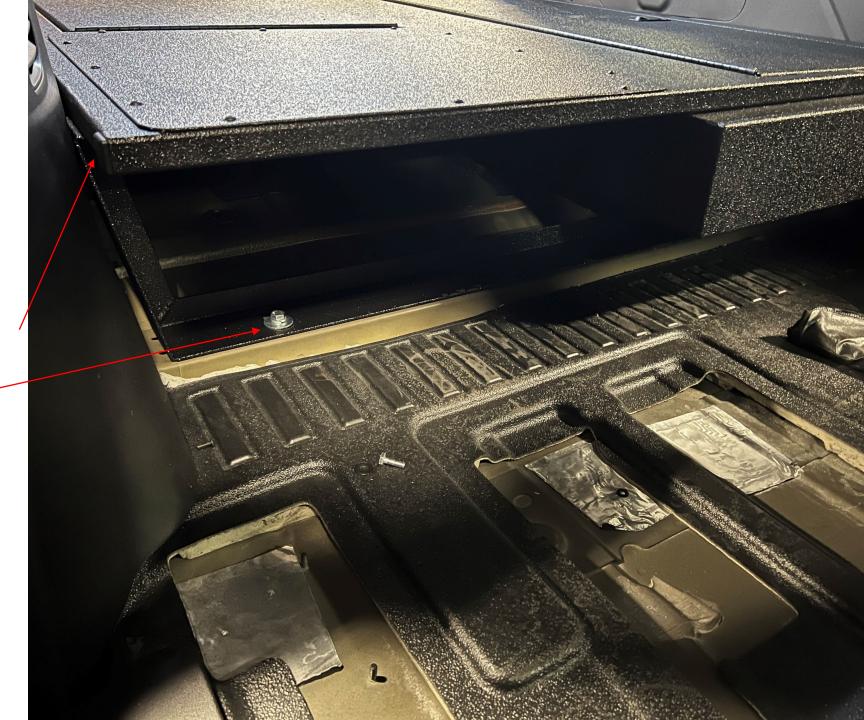

PENCIL A MARK WHERE THE HOLES ON THE MOUNTS MEET THE FLOOR OF THE VEHICLE. YOU WILL BE DRILLING OUT FOR A NUTSERT USING A 7/16" DRILL BIT.

IT IS RECOMMENDED TO USE A UTILITY KNIFE TO REMOVE THE EXCESS RUBBER WHERE THE MOUNTS ARE LOCATED, TO ENSURE THE FLOOR SITS FLAT.

SLIDE FLOOR TOWARD FRONT ON MOUNTS, REMOVE THE RUBBER FROM THE VEHICLE FLOOR, AND DRILL AND INSTALL NUTSERTS INTO VEHICLE FLOOR. REMOVAL OF REAR LOWER TRIM WILL MAKE THIS EASIER.

MOVE FLOOR BACK INTO PLACE, INSTALL PROVIDED ¼-20 SCREWS INTO NUTSERTS.

INSTALL PROVIDED 10/32 SCREWS INTO SLOT LOCATIONS ON MOUNT INTO FLOOR. THERE WILL BE A TOTAL OF 4 SCREWS, 2 PER SIDE. TIGHTEN SCREWS TO FLOOR.

TIGHTEN MOUNT TO FLOOR OF VEHICLE.

RE- INSTALL REAR HATCH TRIM, IF NEEDED.