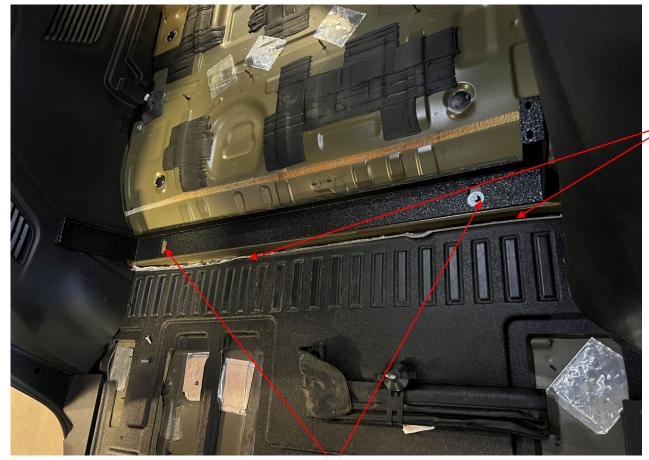

PENCIL A MARK WHERE THE HOLES ON THE MOUNTS MEET THE FLOOR OF THE VEHICLE. YOU WILL BE DRILLING OUT FOR A NUTSERT USING A 7/16" DRILL BIT.

IT IS RECOMMENDED TO USE A UTILITY KNIFE TO REMOVE THE EXCESS RUBBER WHERE THE MOUNTS ARE LOCATED, TO ENSURE THE FLOOR SITS FLAT.

SLIDE FLOOR TOWARD FRONT ON MOUNTS, REMOVE THE RUBBER FROM THE VEHICLE FLOOR, AND DRILL AND INSTALL NUTSERTS INTO VEHICLE FLOOR. REMOVAL OF REAR LOWER TRIM WILL MAKE THIS EASIER.

MOVE FLOOR BACK INTO PLACE, INSTALL PROVIDED ¼-20 SCREWS INTO NUTSERTS.