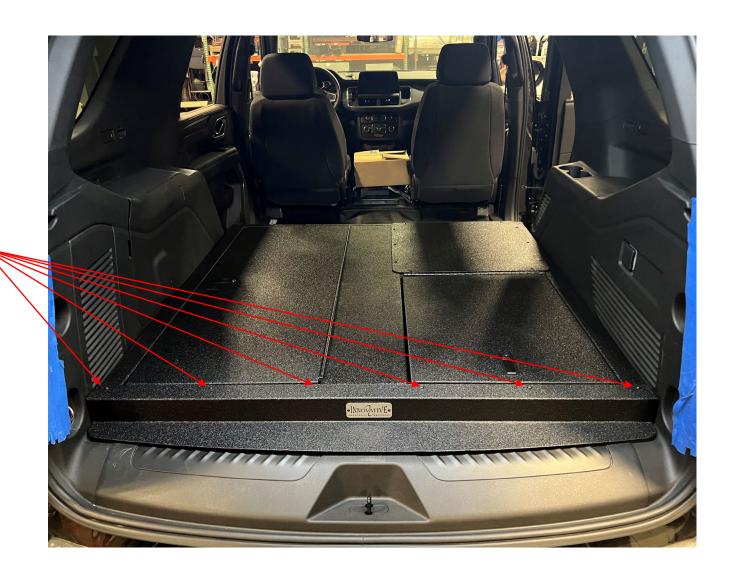

INSTALL PROVIDED 10/32 SCREWS INTO SLOT LOCATIONS ON MOUNT INTO FLOOR. THERE WILL BE A TOTAL OF 4 SCREWS, 2 PER SIDE. TIGHTEN SCREWS TO FLOOR.

TIGHTEN MOUNT TO FLOOR OF VEHICLE.

RE- INSTALL REAR HATCH TRIM, IF NEEDED.

INSTALL FILLER PANEL USING 10-32 SCREWS.