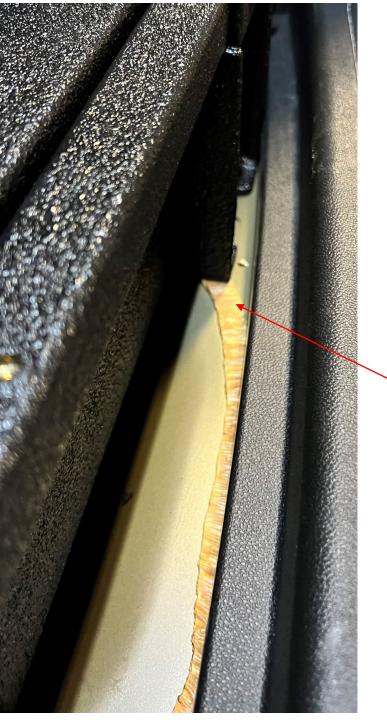

PENCIL A MARK WHERE THE HOLES ON THE MOUNTS MEET THE FLOOR OF THE VEHICLE. YOU WILL BE DRILLING OUT FOR A NUTSERT USING A 7/16" DRILL BIT.

IT IS RECOMMENDED TO USE A UTILITY KNIFE TO REMOVE THE EXCESS RUBBER WHERE THE MOUNTS ARE LOCATED, TO ENSURE THE FLOOR SITS FLAT.