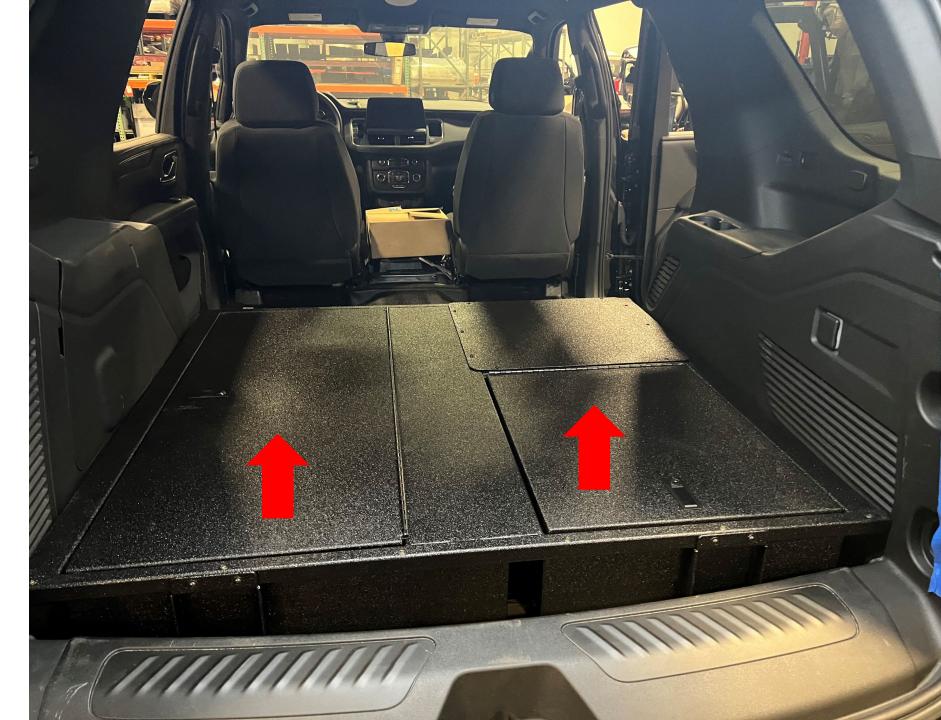

FLOOR ASSEMBLY WILL COME PRE-ASSEMBLED. INSERT FLOOR ASSEMBLY INTO VEHICLE, REAR LOWER TRIM CAN BE REMOVED FOR EASE OF INSTALL.

FLOOR WILL REST ON FRONT MOUNT, DO NOT ADD SCREWS YET.

WITH LOWER TRIM INSTALLED SLIDE FLOOR TOWARDS REAR UNTIL MOUNTS ARE ABOUT 1/8" FROM PLASTICS.

PENCIL A MARK WHERE THE HOLES ON THE MOUNTS MEET THE FLOOR OF THE VEHICLE. YOU WILL BE DRILLING OUT FOR A NUTSERT USING A 7/16" DRILL BIT.

IT IS RECOMMENDED TO USE A UTILITY KNIFE TO REMOVE THE EXCESS RUBBER WHERE THE MOUNTS ARE LOCATED, TO ENSURE THE FLOOR SITS FLAT.