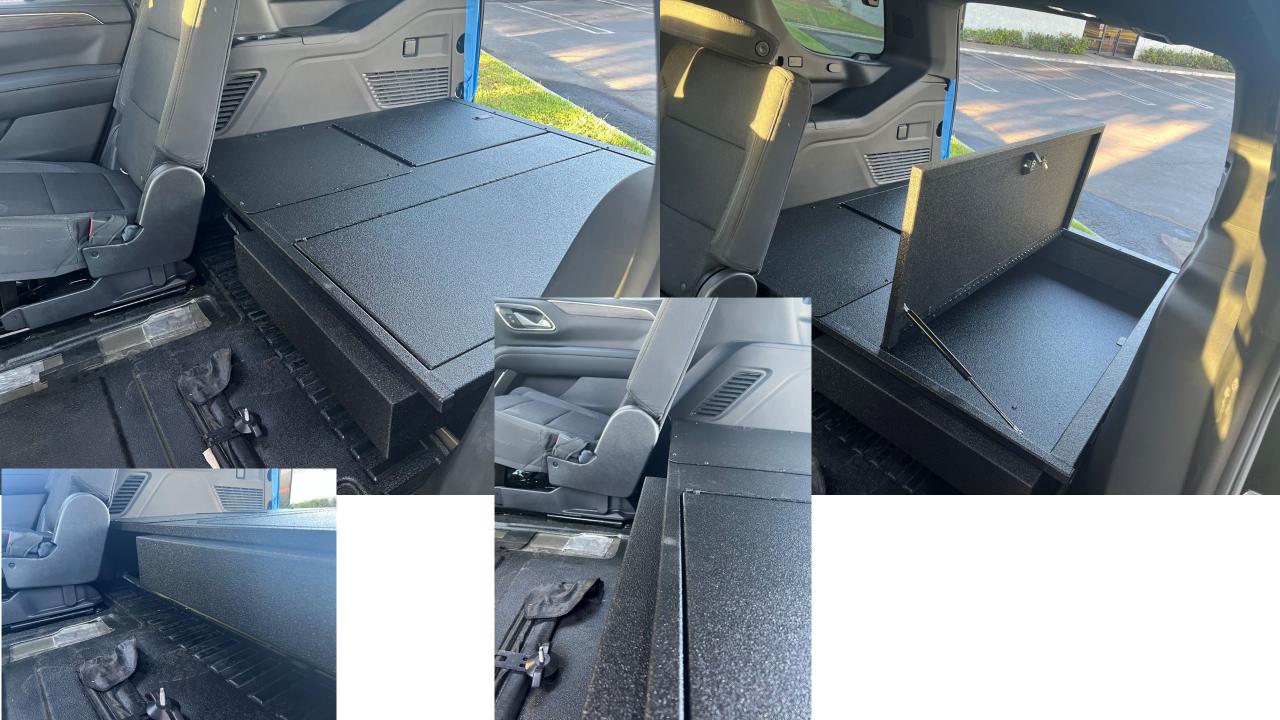

FLOOR ASSEMBLY WILL COME PRE-ASSEMBLED. INSERT FLOOR ASSEMBLY INTO VEHICLE, REAR LOWER TRIM CAN BE REMOVED FOR EASE OF INSTALL.

FLOOR WILL REST ON FRONT MOUNT, DO NOT ADD SCREWS YET.

WITH LOWER TRIM INSTALLED SLIDE FLOOR TOWARDS REAR UNTIL MOUNTS ARE ABOUT 1/8" FROM PLASTICS.

PENCIL A MARK WHERE THE HOLES ON THE MOUNTS MEET THE FLOOR OF THE VEHICLE. YOU WILL BE DRILLING OUT FOR A NUTSERT USING A 7/16" DRILL BIT.

IT IS RECOMMENDED TO USE A UTILITY KNIFE TO REMOVE THE EXCESS RUBBER WHERE THE MOUNTS ARE LOCATED, TO ENSURE THE FLOOR SITS FLAT.

SLIDE FLOOR TOWARD FRONT ON MOUNTS, REMOVE THE RUBBER FROM THE VEHICLE FLOOR, AND DRILL AND INSTALL NUTSERTS INTO VEHICLE FLOOR. REMOVAL OF REAR LOWER TRIM WILL MAKE THIS EASIER.

MOVE FLOOR BACK INTO PLACE, INSTALL PROVIDED ¼-20 SCREWS INTO NUTSERTS.

INSTALL PROVIDED 10/32 SCREWS INTO SLOT LOCATIONS ON MOUNT INTO FLOOR. THERE WILL BE A TOTAL OF 4 SCREWS, 2 PER SIDE. TIGHTEN SCREWS TO FLOOR.

TIGHTEN MOUNT TO FLOOR OF VEHICLE.

RE- INSTALL REAR HATCH TRIM, IF NEEDED.