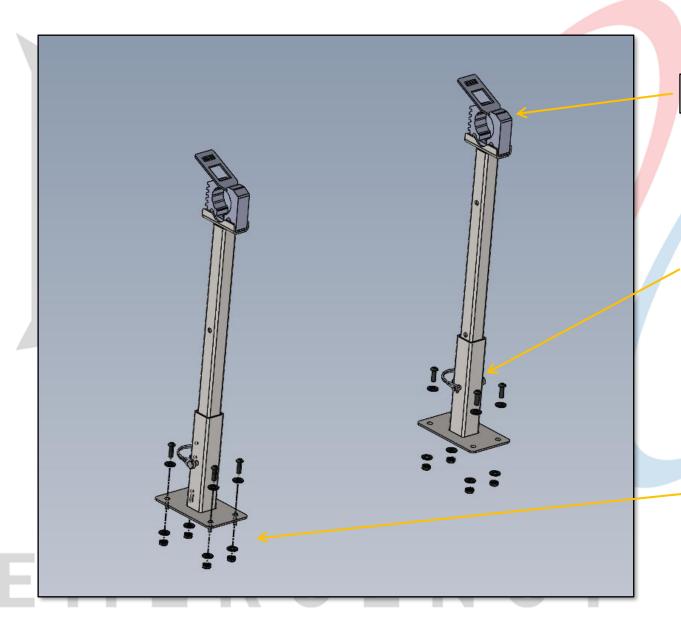

QUICK FIST CLAMPS HOLD BIKE IN PLACE

CLEVIS PINS LOCK INNER TUBES INTO DESIRED LENGTH.

FLANGES TO ATTACH TO VEHICLE USING 4X ¼-20 BHCS W/WASHERS & KEP NUTS ON EACH RACK