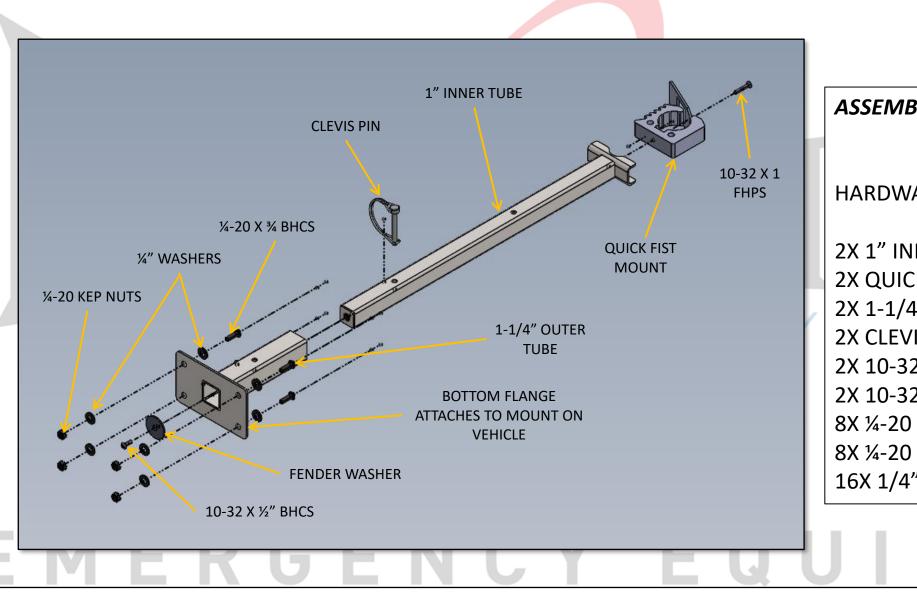

## INV-ACC-BIKE-QF

INSTALLATION INSTRUCTIONS

ASSEMBLY OF QUICK FIST BIKE RACK

## HARDWARE BAG TO INCLUDE:

2X 1" INNER TUBE 2X QUICK FIST MOUNT 2X 1-1/4" OUTER TUBE W/FLANGE 2X CLEVIS PINS 2X 10-32 X 1 FHPS 2X 10-32 FENDER WASHER 8X ¼-20 X ¾" BHCS 8X ¼-20 KEP NUTS 16X 1/4" WASHERS

QUICK FIST CLAMPS HOLD BIKE IN PLACE

CLEVIS PINS LOCK INNER TUBES INTO DESIRED LENGTH.

FLANGES TO ATTACH TO VEHICLE USING 4X ¼-20 BHCS W/WASHERS & KEP NUTS ON EACH RACK