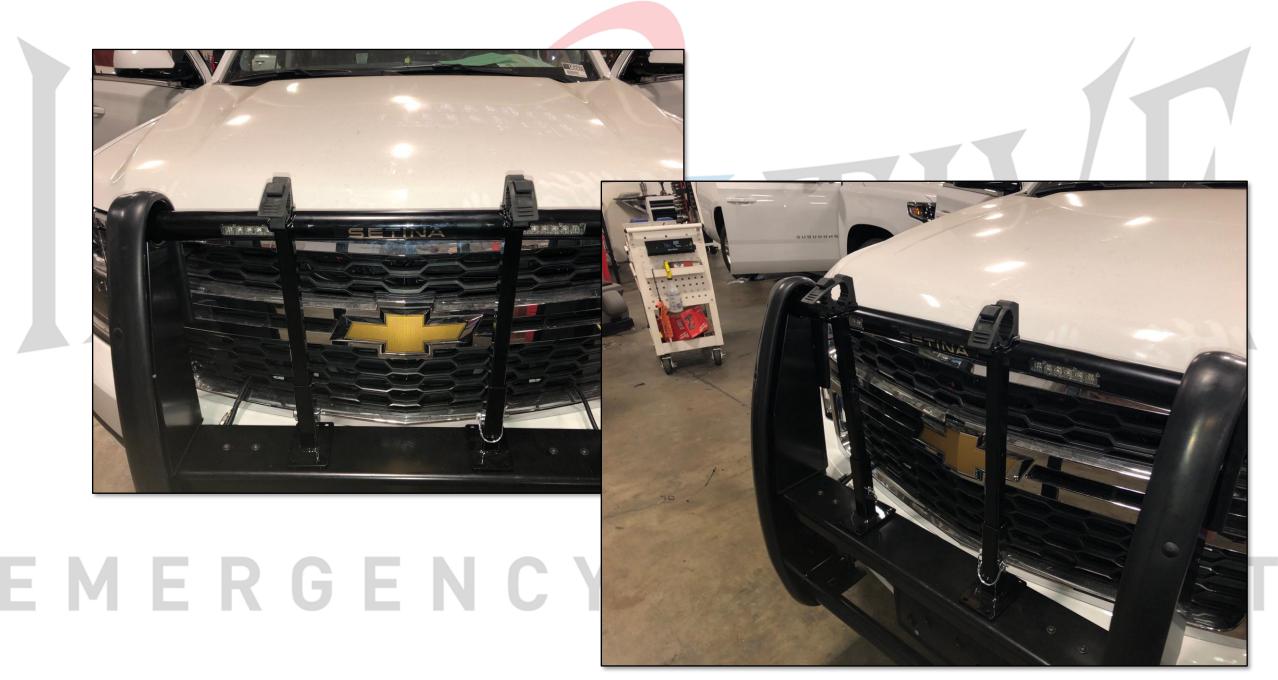

QUICK FIST CLAMPS HOLD BIKE IN PLACE

CLEVIS PINS LOCK INNER TUBES INTO DESIRED LENGTH.

FLANGES TO ATTACH TO VEHICLE USING 4X ¼-20 BHCS W/WASHERS & KEP NUTS ON EACH RACK