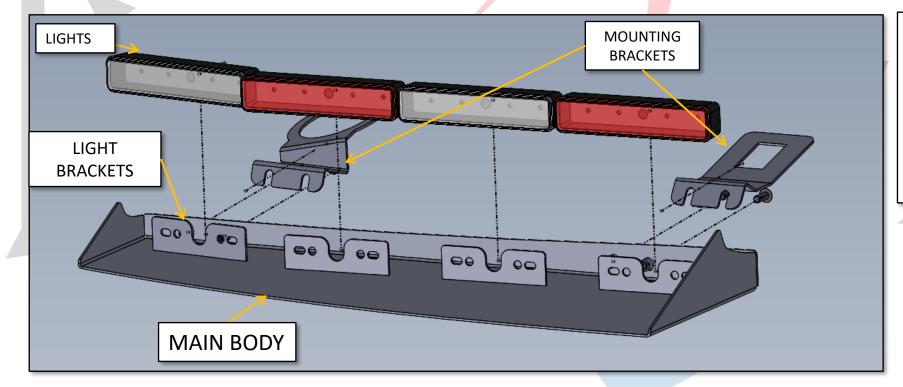

## EMERGENCY EQUIPMENT

INV-ACC-SH-DUR

INSTALLATION INSTRUCTIONS

**ASSEMBLY OF SHROUD** 

HARDWARE BAG TO INCLUDE:

1X MAIN BODY
2X MOUNTING BRACKET
4X 10-32 X ½ BHCS