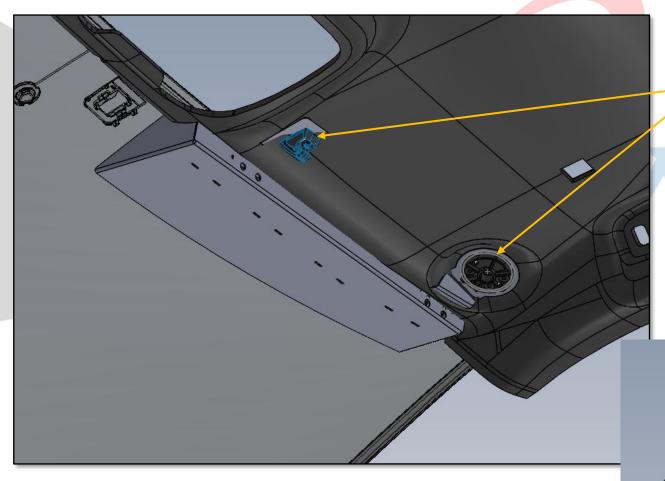

## EMERGENCY EQUIPMENT

BRACKET TO ATTACH TO VISOR MOUNT BASE

BRACKET TO ATTACH TO VISOR CLIP BASE

REMOVE VISOR AND VISOR CLIP.
PLACE MOUNTING BRACKETS IN THOSE
LOCATIONS, AND RE-ATTACH VISOR AND
CLIP TO SECURE THE SHROUD IN PLACE.