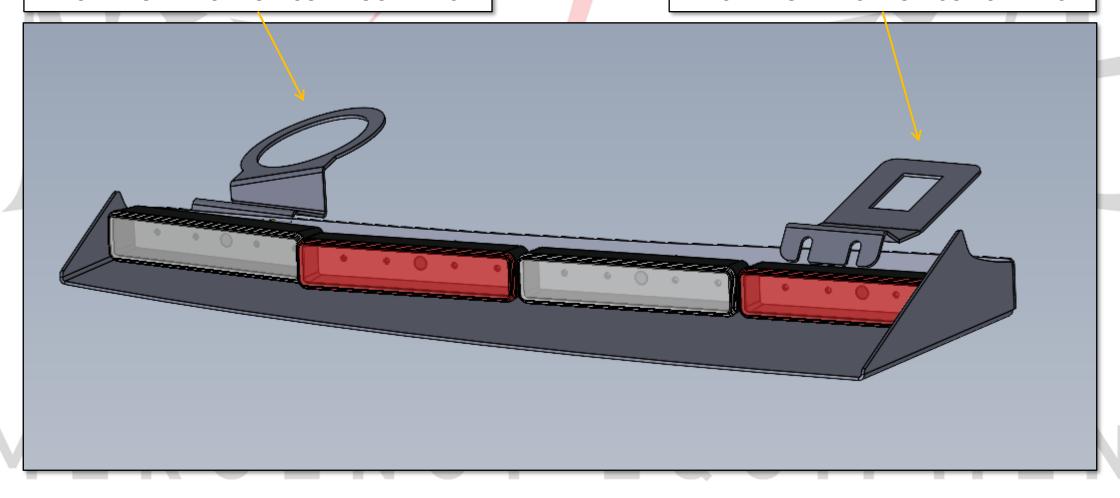

## EMERGENCY EQUIPMENT

INV-ACC-SH-DUR

INSTALLATION INSTRUCTIONS

**ASSEMBLY OF SHROUD** 

HARDWARE BAG TO INCLUDE:

1X MAIN BODY
2X MOUNTING BRACKET
4X 10-32 X ½ BHCS