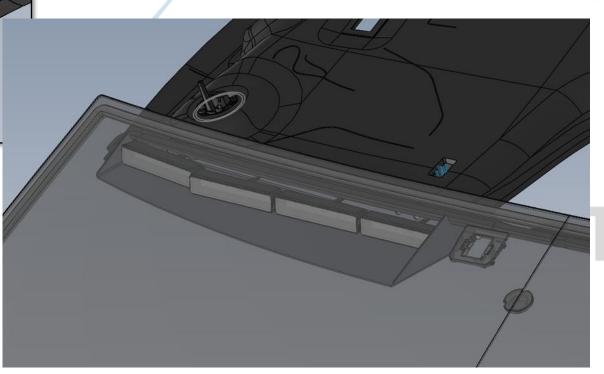

## EMERGENCY EQUIPMENT

BRACKET TO ATTACH TO VISOR MOUNT BASE

BRACKET TO ATTACH TO VISOR CLIP BASE

REMOVE VISOR AND VISOR CLIP.
PLACE MOUNTING BRACKETS IN THOSE
LOCATIONS, AND RE-ATTACH VISOR AND
CLIP TO SECURE THE SHROUD IN PLACE.