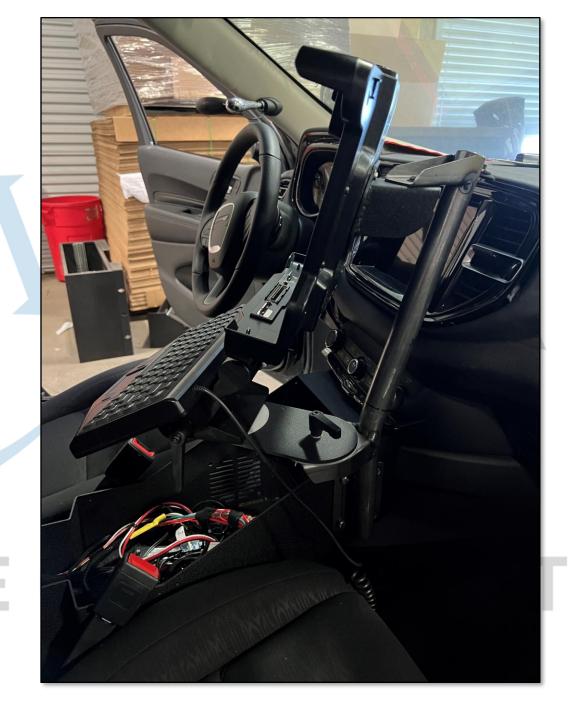

## EMERGENCY EQUIPMENT

INV-ACC-SVL-DUR

INSTALLATION INSTRUCTIONS



## **ASSEMBLY OF SWIVEL SCREEN**

NYLON WASHERS INCLUDED TO PREVENT BINDING OF POWDERCOATED PARTS

## HARDWARE BAG TO INCLUDE:

1X MAIN BODY

1X DASH BRACKET

**1X TABLET MOUNT** 

**1X PIVOT ARM** 

2X 5/16-18 TENSION KNOBS

5X 1/4-20 BHCS

6X 1/4" WASHERS

1X 1/4-20 KEP NUTS

2X 4" NYLON SPACERS

1X 3" NYLON SPACER



DASH BRACKET TO ATTACH UNDERNEATH CONSOLE TRIM. SURROUND MAY NEED TO BE TRIMED FOR BRACKET.

TABLET DOCK TO MOUNT TO UNIVERSAL COMPUTER MOUNT. USES STANDARD DOCK MOUNTING PATTERN.

BRACKET TO ATTACH TO CENTER CONSOLE USING 4X ¼-20 BHCS W/WASHERS.











## 1616 MARLBOROUGH AVE. RIVERSIDE, CA 92507

FOR TECHNICAL ASSISTANCE WITH INSTALLATION OR OTHER QUESTIONS, PLEASE CALL (951) 222-2270

OR EMAIL SUPPORT@IDSMP.COM

Thank you for your business!