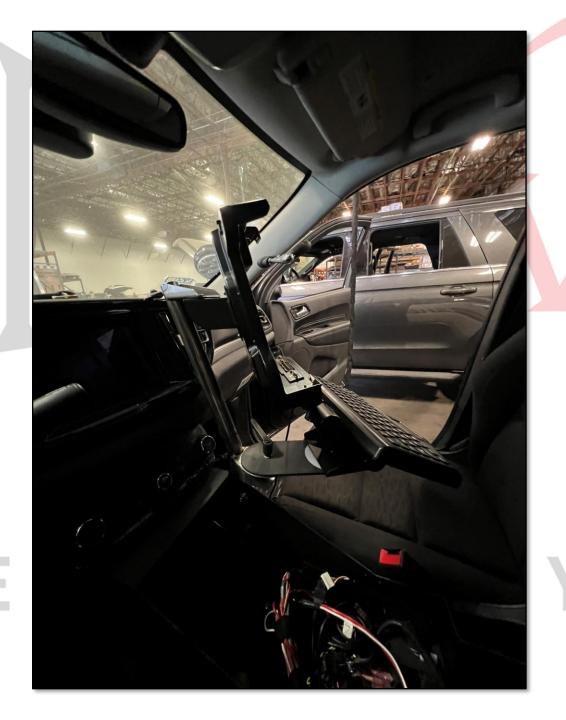

## **ASSEMBLY OF SWIVEL SCREEN**

NYLON WASHERS INCLUDED TO PREVENT BINDING OF POWDERCOATED PARTS

## HARDWARE BAG TO INCLUDE:

1X MAIN BODY

1X DASH BRACKET

**1X TABLET MOUNT** 

**1X PIVOT ARM** 

2X 5/16-18 TENSION KNOBS

5X 1/4-20 BHCS

6X 1/4" WASHERS

1X 1/4-20 KEP NUTS

2X 4" NYLON SPACERS

1X 3" NYLON SPACER

DASH BRACKET TO ATTACH UNDERNEATH CONSOLE TRIM. SURROUND MAY NEED TO BE TRIMED FOR BRACKET.

TABLET DOCK TO MOUNT TO UNIVERSAL COMPUTER MOUNT. USES STANDARD DOCK MOUNTING PATTERN.

BRACKET TO ATTACH TO CENTER CONSOLE USING 4X ¼-20 BHCS W/WASHERS.