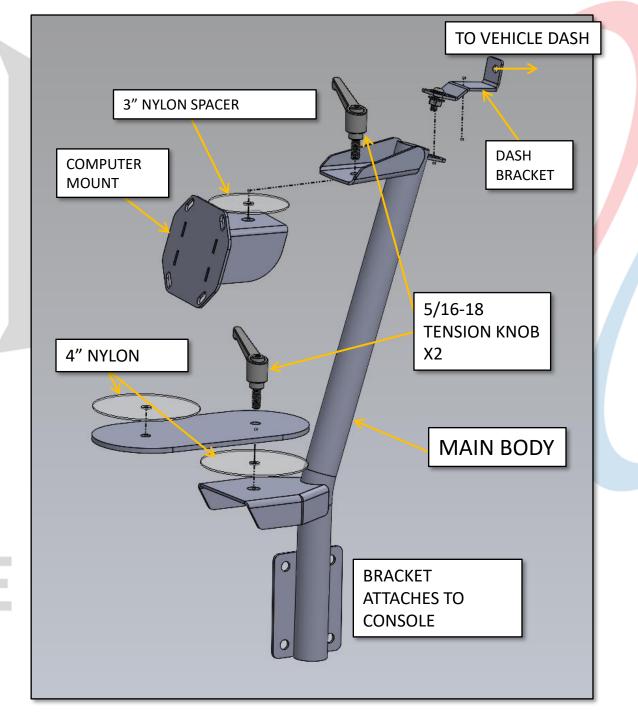

## **ASSEMBLY OF SWIVEL SCREEN**

NYLON WASHERS INCLUDED TO PREVENT BINDING OF POWDERCOATED PARTS

## HARDWARE BAG TO INCLUDE:

1X MAIN BODY

1X DASH BRACKET

**1X TABLET MOUNT** 

**1X PIVOT ARM** 

2X 5/16-18 TENSION KNOBS

5X 1/4-20 BHCS

6X 1/4" WASHERS

1X 1/4-20 KEP NUTS

2X 4" NYLON SPACERS

1X 3" NYLON SPACER

DASH BRACKET TO ATTACH UNDERNEATH CONSOLE TRIM. SURROUND MAY NEED TO BE TRIMED FOR BRACKET.

TABLET DOCK TO MOUNT TO UNIVERSAL COMPUTER MOUNT. USES STANDARD DOCK MOUNTING PATTERN.

BRACKET TO ATTACH TO CENTER CONSOLE USING 4X ¼-20 BHCS W/WASHERS.