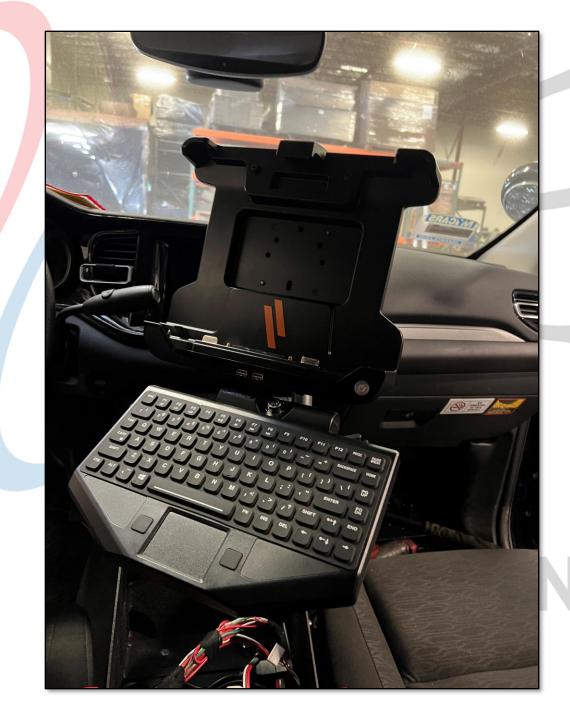

1X 1/4-20 KEP NUTS

2X 4" NYLON SPACERS

1X 3" NYLON SPACER

DASH BRACKET TO ATTACH UNDERNEATH CONSOLE TRIM. SURROUND MAY NEED TO BE TRIMED FOR BRACKET.

TABLET DOCK TO MOUNT TO UNIVERSAL COMPUTER MOUNT. USES STANDARD DOCK MOUNTING PATTERN.

BRACKET TO ATTACH TO CENTER CONSOLE USING 4X ¼-20 BHCS W/WASHERS.