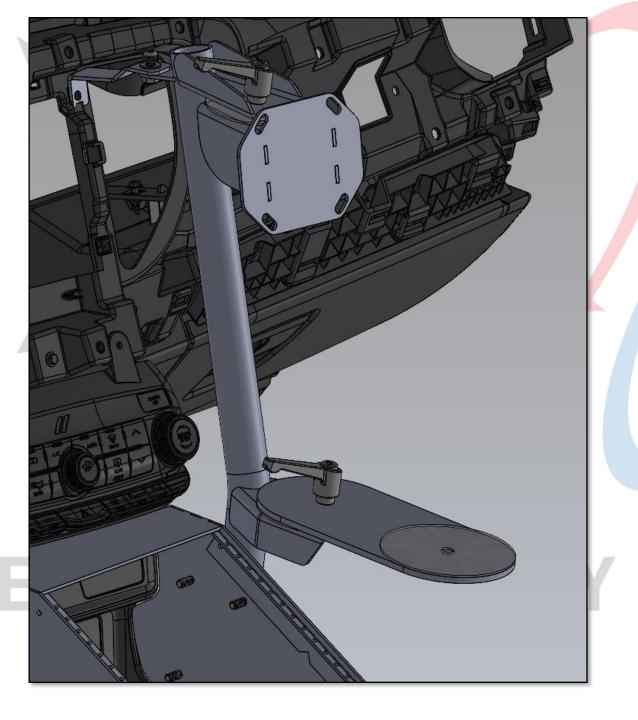

1X 1/4-20 KEP NUTS

2X 4" NYLON SPACERS

1X 3" NYLON SPACER

DASH BRACKET TO ATTACH UNDERNEATH CONSOLE TRIM. SURROUND MAY NEED TO BE TRIMED FOR BRACKET.

TABLET DOCK TO MOUNT TO UNIVERSAL COMPUTER MOUNT. USES STANDARD DOCK MOUNTING PATTERN.

BRACKET TO ATTACH TO CENTER CONSOLE USING 4X ¼-20 BHCS W/WASHERS.