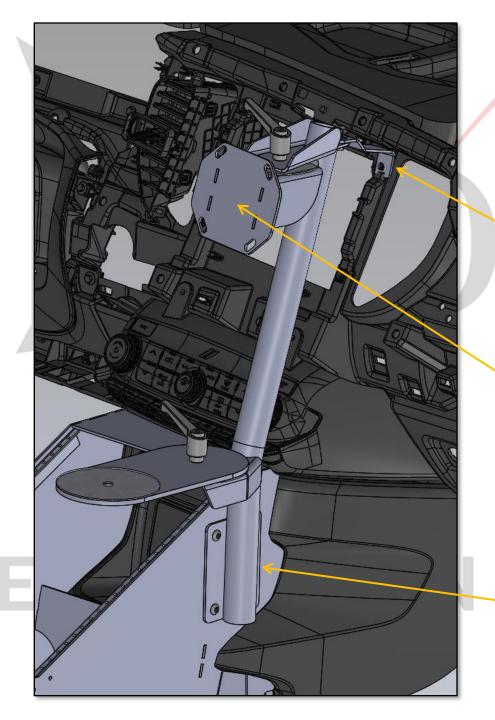

1X 1/4-20 KEP NUTS

2X 4" NYLON SPACERS

1X 3" NYLON SPACER

DASH BRACKET TO ATTACH UNDERNEATH CONSOLE TRIM. SURROUND MAY NEED TO BE TRIMED FOR BRACKET.

TABLET DOCK TO MOUNT TO UNIVERSAL COMPUTER MOUNT. USES STANDARD DOCK MOUNTING PATTERN.

BRACKET TO ATTACH TO CENTER CONSOLE USING 4X ¼-20 BHCS W/WASHERS.