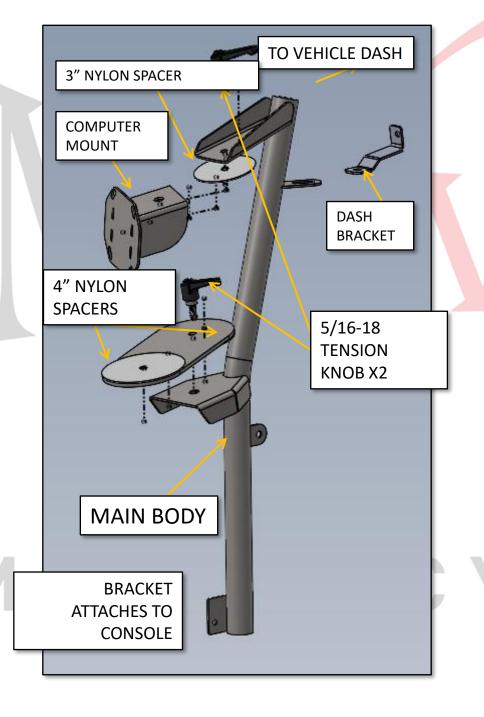

#### ASSEMBLY OF SWIVEL SCREEN

NYLON WASHERS INCLUDED TO PREVENT BINDING OF POWDERCOATED PARTS

#### HARDWARE BAG TO INCLUDE:

1X MAIN BODY

1X DASH BRACKET

**1X TABLET MOUNT** 

**1X PIVOT ARM** 

2X 5/16-18 TENSION KNOBS

5X 1/4-20 BHCS

6X 1/4" WASHERS

1X 1/4-20 KEP NUTS

2X 4" NYLON SPACERS

1X 3" NYLON SPACER

DASH BRACKET TO ATTACH UNDERNEATH CONSOLE TRIM. SURROUND MAY NEED TO BE TRIMMED FOR BRACKET.

TABLET DOCK TO MOUNT TO UNIVERSAL COMPUTER MOUNT. USES STANDARD DOCK MOUNTING PATTERN.

BRACKETS TO ATTACH TO CENTER CONSOLE USING 3X ¼-20 BHCS W/WASHERS.

QUIPMENT