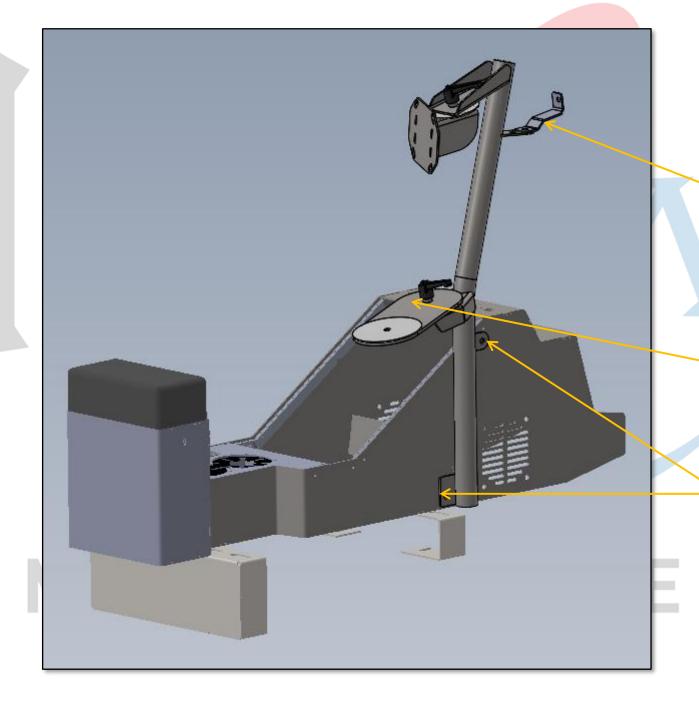

#### ASSEMBLY OF SWIVEL SCREEN

NYLON WASHERS INCLUDED TO PREVENT BINDING OF POWDERCOATED PARTS

BRACKETS TO ATTACH TO CENTER CONSOLE USING 3X ¼-20 BHCS W/WASHERS.

QUIPMENT