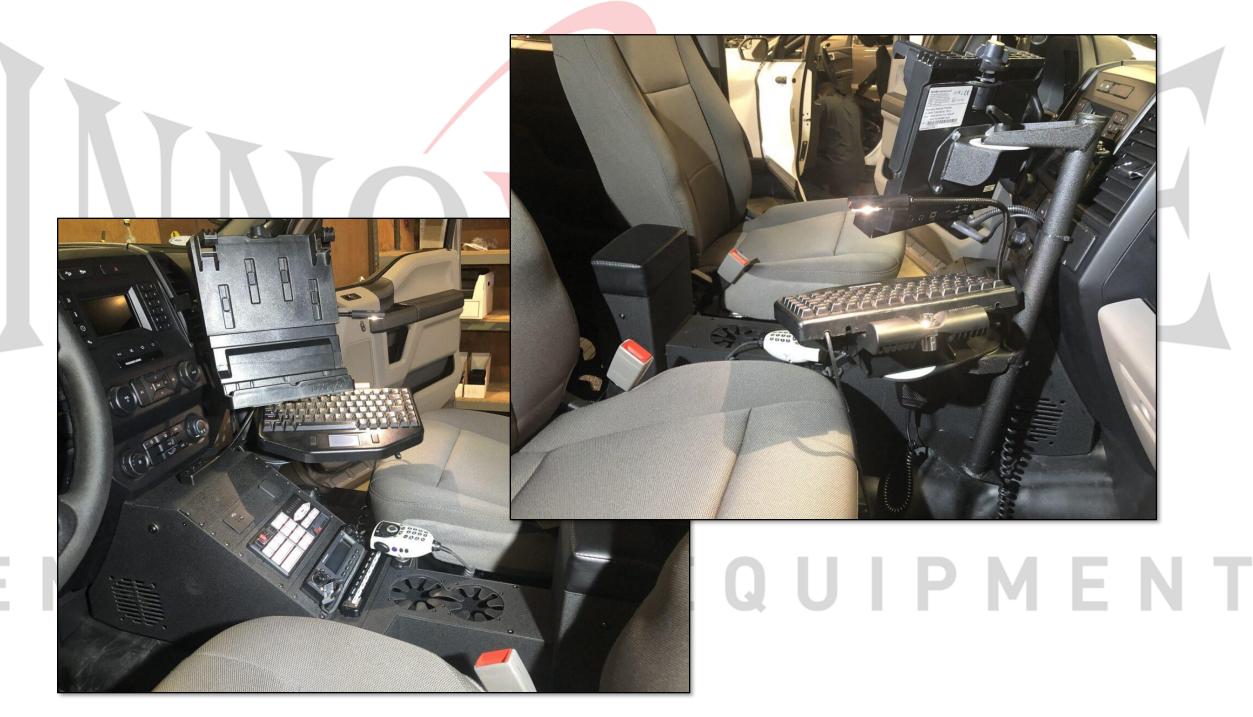

1X 1/4-20 KEP NUTS

2X 4" NYLON SPACERS

1X 3" NYLON SPACER

DASH BRACKET TO ATTACH UNDERNEATH CONSOLE TRIM. SURROUND MAY NEED TO BE TRIMMED FOR BRACKET.

TABLET DOCK TO MOUNT TO UNIVERSAL COMPUTER MOUNT. USES STANDARD DOCK MOUNTING PATTERN.

BRACKETS TO ATTACH TO CENTER CONSOLE USING 3X ¼-20 BHCS W/WASHERS.

QUIPMENT