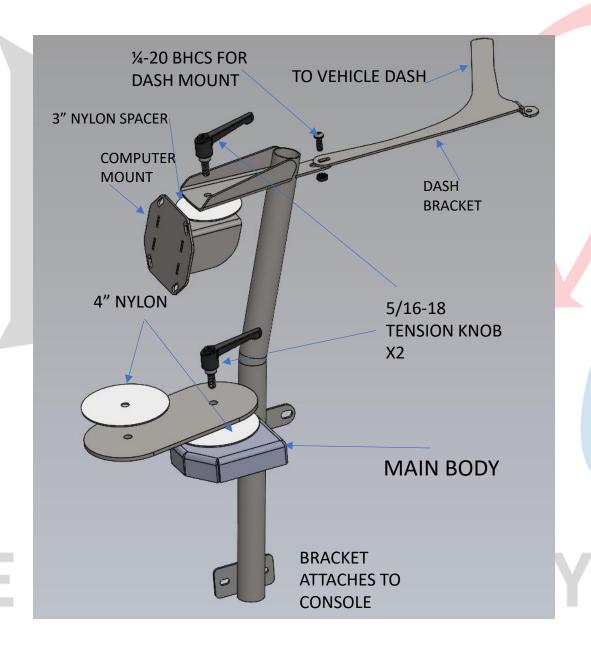

### ASSEMBLY OF SWIVEL SCREEN

NYLON WASHERS INCLUDED TO PREVENT BINDING OF POWDERCOATED PARTS

#### HARDWARE BAG TO INCLUDE:

1X MAIN BODY

1X DASH BRACKET

1X TABLET/COMPUTER MOUNT

**1X PIVOT ARM** 

2X 5/16-18 TENSION KNOBS

4X 1/4-20 BHCS

5X 1/4" WASHERS

1X 1/4-20 KEP NUTS

2X 4" NYLON SPACERS

1X 3" NYLON SPACER

2X 5/16" WASHERS

DASH BRACKET TO ATTACH UNDERNEATH CONSOLE TRIM.
SURROUND MAY NEED TO BE TRIMMED FOR BRACKET.

TABLET DOCK TO MOUNT TO UNIVERSAL COMPUTER MOUNT. USES STANDARD DOCK MOUNTING PATTERN.

BRACKETS TO ATTACH TO CENTER CONSOLE USING 3X 1/4-20 BHCS W/WASHERS.

EQUIPMENI

EQUIPMENT