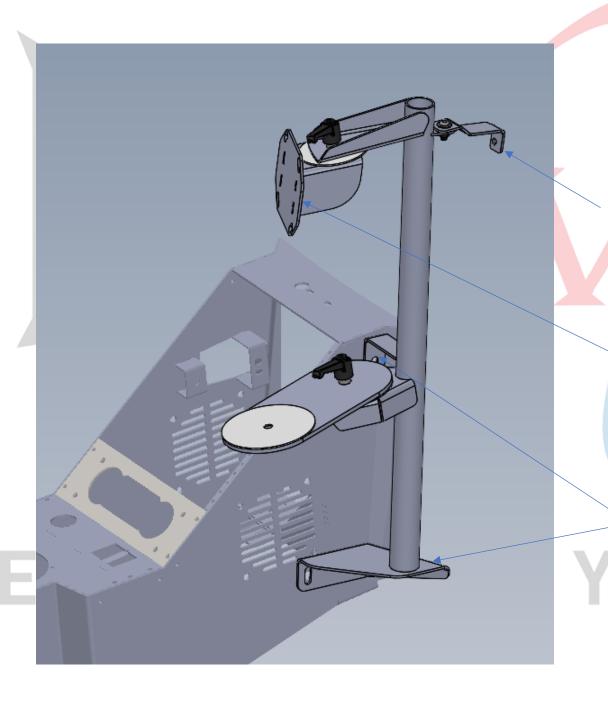

### ASSEMBLY OF SWIVEL SCREEN

NYLON WASHERS INCLUDED TO PREVENT BINDING OF POWDERCOATED PARTS

#### HARDWARE BAG TO INCLUDE:

1X MAIN BODY

1X DASH BRACKET

1X TABLET/COMPUTER MOUNT

**1X PIVOT ARM** 

2X 5/16-18 TENSION KNOBS

4X 1/4-20 BHCS

5X 1/4" WASHERS

1X 1/4-20 KEP NUTS

2X 4" NYLON SPACERS

1X 3" NYLON SPACER

2X 5/16" WASHERS

DASH BRACKET TO ATTACH UNDERNEATH CONSOLE TRIM.
SURROUND MAY NEED TO BE TRIMMED FOR BRACKET.

TABLET DOCK TO MOUNT TO UNIVERSAL COMPUTER MOUNT. USES STANDARD DOCK MOUNTING PATTERN.