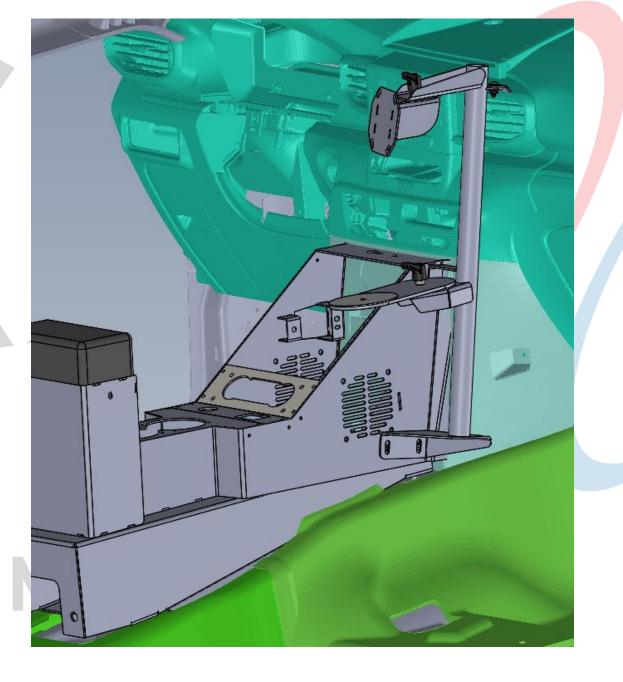

1X 1/4-20 KEP NUTS

2X 4" NYLON SPACERS

1X 3" NYLON SPACER

2X 5/16" WASHERS

DASH BRACKET TO ATTACH UNDERNEATH CONSOLE TRIM.
SURROUND MAY NEED TO BE TRIMMED FOR BRACKET.

TABLET DOCK TO MOUNT TO UNIVERSAL COMPUTER MOUNT. USES STANDARD DOCK MOUNTING PATTERN.

BRACKETS TO ATTACH TO CENTER CONSOLE USING 3X 1/4-20 BHCS W/WASHERS.

EQUIPMENI

EQUIPMENT