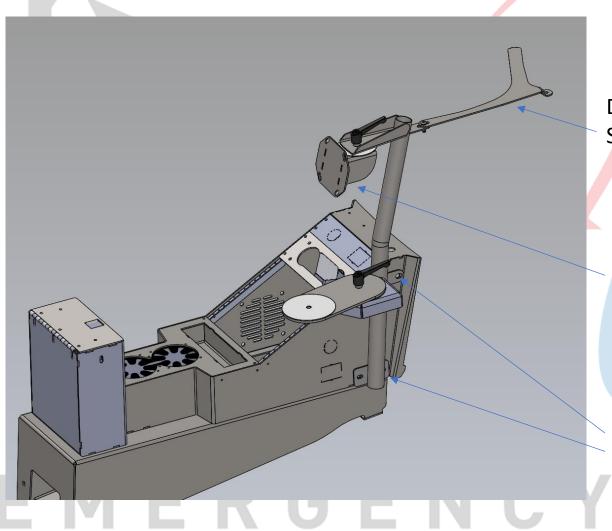

## **ASSEMBLY OF SWIVEL SCREEN**

NYLON WASHERS INCLUDED TO PREVENT BINDING OF POWDERCOATED PARTS

## HARDWARE BAG TO INCLUDE:

1X MAIN BODY

1X DASH BRACKET

1X TABLET/COMPUTER MOUNT

**1X PIVOT ARM** 

2X 5/16-18 TENSION KNOBS

4X 1/4-20 BHCS

5X 1/4" WASHERS

1X 1/4-20 KEP NUTS

2X 4" NYLON SPACERS

1X 3" NYLON SPACER

2X 5/16" WASHERS

DASH BRACKET TO ATTACH UNDERNEATH CONSOLE TRIM.
SURROUND MAY NEED TO BE TRIMMED FOR BRACKET.

TABLET DOCK TO MOUNT TO UNIVERSAL COMPUTER MOUNT. USES STANDARD DOCK MOUNTING PATTERN.

BRACKETS TO ATTACH TO CENTER CONSOLE USING 3X 1/4-20 BHCS W/WASHERS.