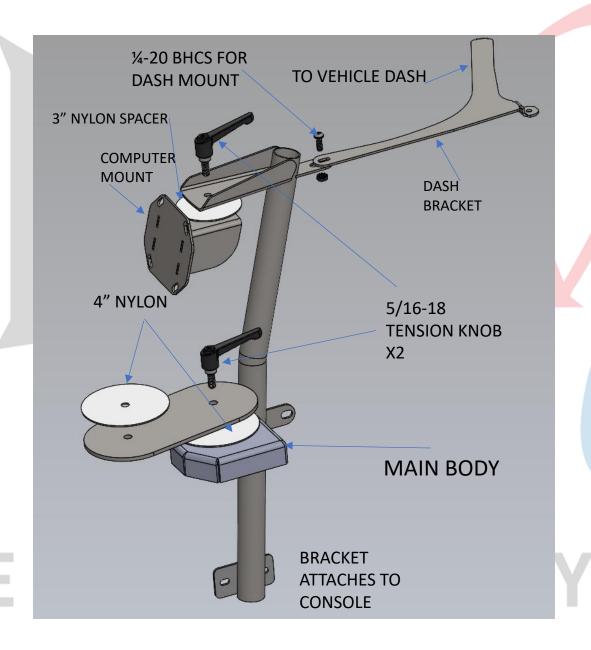

## **ASSEMBLY OF SWIVEL SCREEN**

NYLON WASHERS INCLUDED TO PREVENT BINDING OF POWDERCOATED PARTS

## HARDWARE BAG TO INCLUDE:

1X MAIN BODY

1X DASH BRACKET

1X TABLET/COMPUTER MOUNT

**1X PIVOT ARM** 

2X 5/16-18 TENSION KNOBS

4X 1/4-20 BHCS

5X 1/4" WASHERS

1X 1/4-20 KEP NUTS

2X 4" NYLON SPACERS

1X 3" NYLON SPACER

2X 5/16" WASHERS

DASH BRACKET TO ATTACH UNDERNEATH CONSOLE TRIM.
SURROUND MAY NEED TO BE TRIMMED FOR BRACKET.

TABLET DOCK TO MOUNT TO UNIVERSAL COMPUTER MOUNT. USES STANDARD DOCK MOUNTING PATTERN.

BRACKETS TO ATTACH TO CENTER CONSOLE USING 3X 1/4-20 BHCS W/WASHERS.