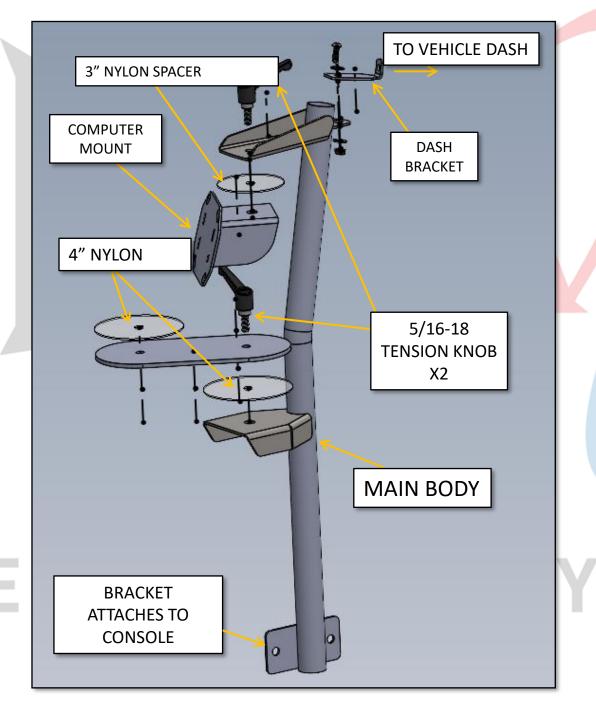

## **ASSEMBLY OF SWIVEL SCREEN**

NYLON WASHERS INCLUDED TO PREVENT BINDING OF POWDERCOATED PARTS

## HARDWARE BAG TO INCLUDE:

1X MAIN BODY

1X DASH BRACKET

**1X TABLET MOUNT** 

**1X PIVOT ARM** 

2X 5/16-18 TENSION KNOBS

3X 1/4-20 BHCS

4X 1/4" WASHERS

1X 1/4-20 KEP NUTS

2X 4" NYLON SPACERS

1X 3" NYLON SPACER

ATTACH TO CENTER CONSOLE USING 2X ¼-20 BHCS W/WASHERS.

DASH BRACKET TO ATTACH UNDERNEATH
CONSOLE TRIM. SURROUND MAY NEED TO BE
TRIMED FOR BRACKET. BRACKET SHOWN IS
SPECIFIC TO SILVERADO 1500 INSTALL