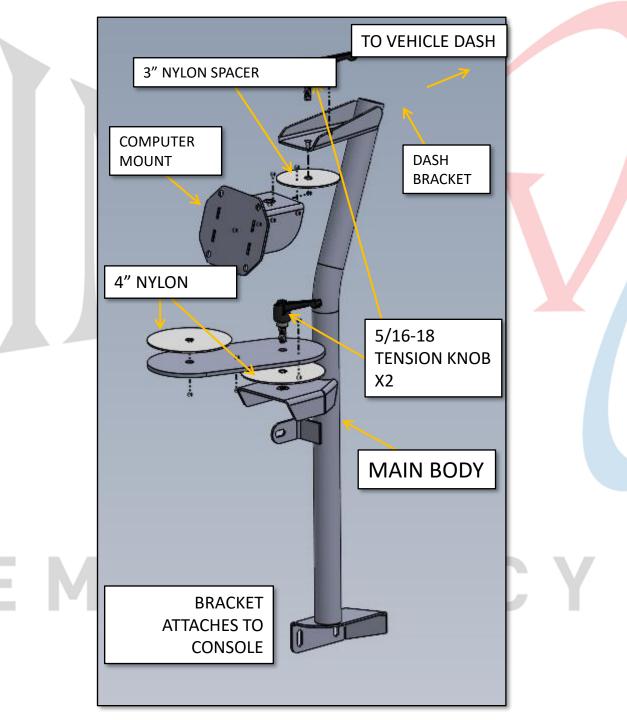

## INV-ACC-SVL-TAH21

INSTALLATION INSTRUCTIONS

ASSEMBLY OF SWIVEL SCREEN

NYLON WASHERS INCLUDED TO PREVENT BINDING OF POWDERCOATED PARTS

HARDWARE BAG TO INCLUDE:

1X MAIN BODY 1X DASH BRACKET 1X TABLET MOUNT 1X PIVOT ARM 2X 5/16-18 TENSION KNOBS 5X ¼-20 BHCS 6X 1/4" WASHERS 1X ¼-20 KEP NUTS 2X 4" NYLON SPACERS 1X 3" NYLON SPACER

DASH BRACKET TO ATTACH UNDERNEATH CONSOLE TRIM. SURROUND MAY NEED TO BE TRIMMED FOR BRACKET.

TABLET DOCK TO MOUNT TO UNIVERSAL COMPUTER MOUNT. USES STANDARD DOCK MOUNTING PATTERN.

BRACKETS TO ATTACH TO CENTER CONSOLE USING 3X ¼-20 BHCS W/WASHERS.