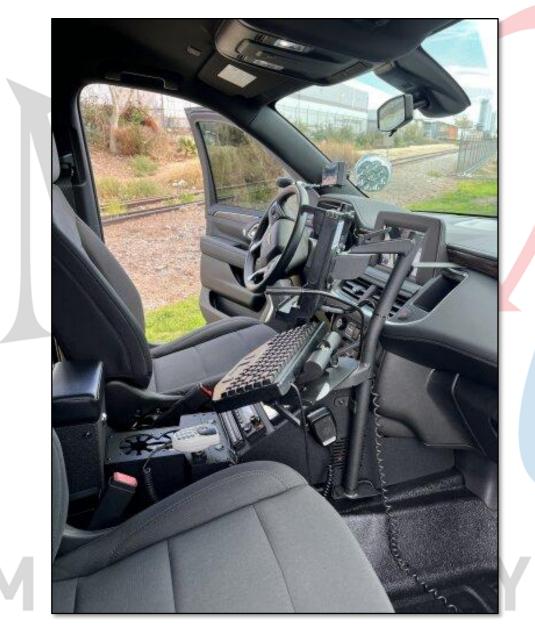

DASH BRACKET TO ATTACH UNDERNEATH CONSOLE TRIM. SURROUND MAY NEED TO BE TRIMMED FOR BRACKET.

TABLET DOCK TO MOUNT TO UNIVERSAL COMPUTER MOUNT. USES STANDARD DOCK MOUNTING PATTERN.

BRACKETS TO ATTACH TO CENTER CONSOLE USING 3X ¼-20 BHCS W/WASHERS.