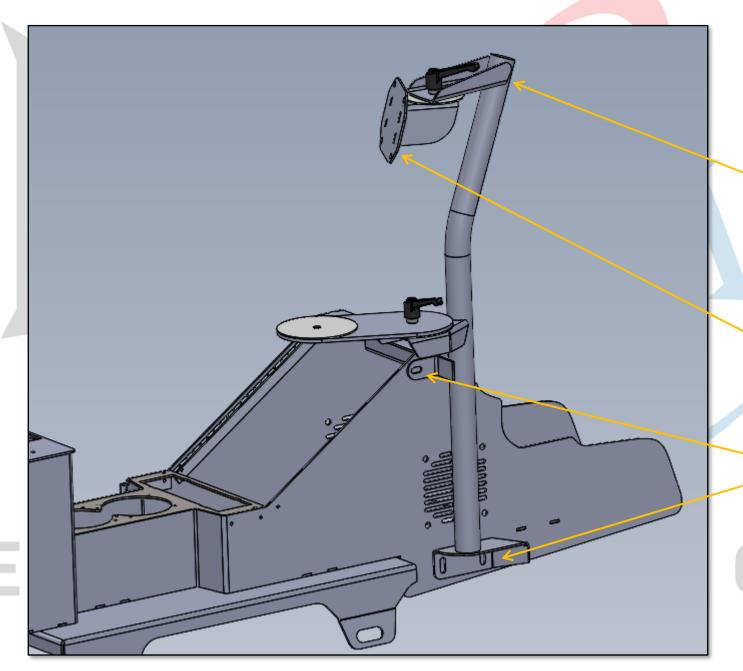

DASH BRACKET TO ATTACH UNDERNEATH CONSOLE TRIM. SURROUND MAY NEED TO BE TRIMMED FOR BRACKET.

TABLET DOCK TO MOUNT TO UNIVERSAL COMPUTER MOUNT. USES STANDARD DOCK MOUNTING PATTERN.

BRACKETS TO ATTACH TO CENTER CONSOLE USING 3X ¼-20 BHCS W/WASHERS.