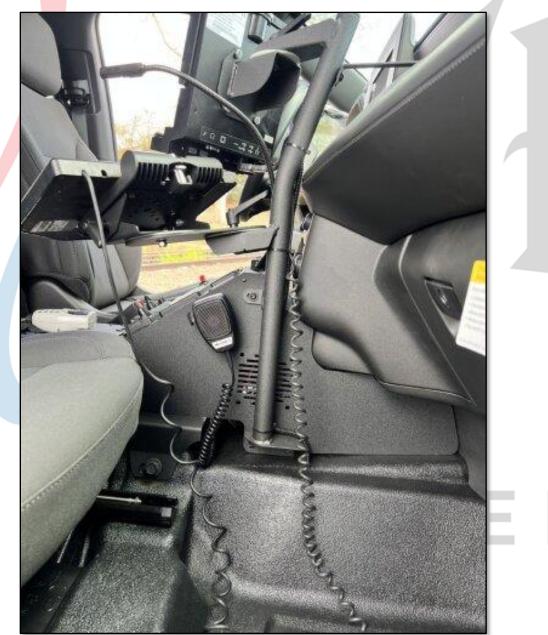

DASH BRACKET TO ATTACH UNDERNEATH CONSOLE TRIM. SURROUND MAY NEED TO BE TRIMMED FOR BRACKET.

TABLET DOCK TO MOUNT TO UNIVERSAL COMPUTER MOUNT. USES STANDARD DOCK MOUNTING PATTERN.

BRACKETS TO ATTACH TO CENTER CONSOLE USING 3X ¼-20 BHCS W/WASHERS.