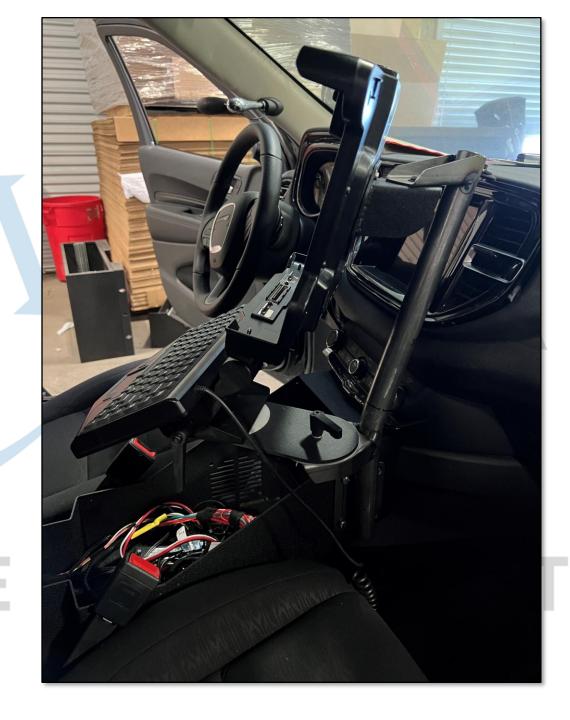

# EQUIPMENT

CONSOLE TO
ATTACH AT
FACTORY
MOUNTING
LOCATIONS X2
(EACH SIDE)

- LOOSEN FACTORY SCREWS ON FRONT OF FLOOR PLATE
- 2. SET CONSOLE ON FACTORY FLOOR PLATE
- 3. MARK SLOT LOCATION ON FACTORY FLOOR PLATE
- 4. REMOVE CONSOLE, DRILL AND INSTALL PROVIDED NUTSERTS INTO FLOORPLATE
- 5. PLACE CONSOLE BACK ONTO FLOORPLATE AND ATTACH CONSOLE TO FLOORPLATE USING 1/4-20 SCREWS AND WASHERS.
- 6. RE-INSTALL CUPHOLDER INTO CONSOLE.

UTILIZE PROVIDED
NUTSERTS TO ATTACH
CONSOLE TO FLOOR
PLATE.

JIPMENT

DASH BRACKET TO ATTACH UNDERNEATH CONSOLE TRIM. SURROUND MAY NEED TO BE TRIMED FOR BRACKET.

TABLET DOCK TO MOUNT TO UNIVERSAL COMPUTER MOUNT. USES STANDARD DOCK MOUNTING PATTERN.