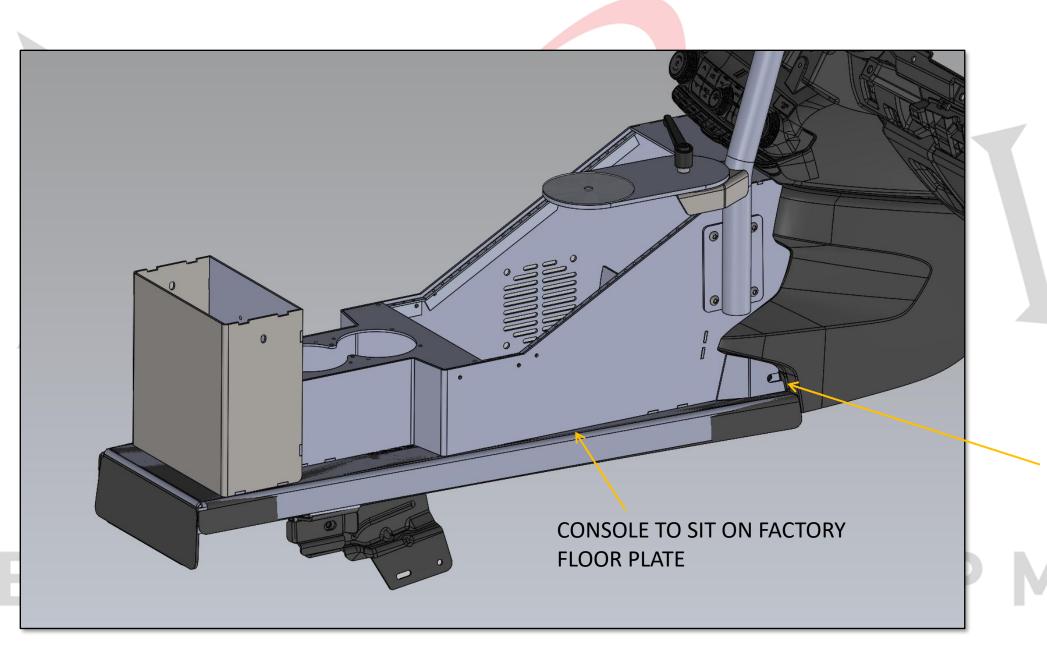

# EQUIPMENT

CONSOLE TO
ATTACH AT
FACTORY
MOUNTING
LOCATIONS X2
(EACH SIDE)

- LOOSEN FACTORY SCREWS ON FRONT OF FLOOR PLATE
- 2. SET CONSOLE ON FACTORY FLOOR PLATE
- 3. MARK SLOT LOCATION ON FACTORY FLOOR PLATE
- 4. REMOVE CONSOLE, DRILL AND INSTALL PROVIDED NUTSERTS INTO FLOORPLATE
- 5. PLACE CONSOLE BACK ONTO FLOORPLATE AND ATTACH CONSOLE TO FLOORPLATE USING 1/4-20 SCREWS AND WASHERS.
- 6. RE-INSTALL CUPHOLDER INTO CONSOLE.

UTILIZE PROVIDED
NUTSERTS TO ATTACH
CONSOLE TO FLOOR
PLATE.

JIPMENT

DASH BRACKET TO ATTACH UNDERNEATH CONSOLE TRIM. SURROUND MAY NEED TO BE TRIMED FOR BRACKET.

TABLET DOCK TO MOUNT TO UNIVERSAL COMPUTER MOUNT. USES STANDARD DOCK MOUNTING PATTERN.