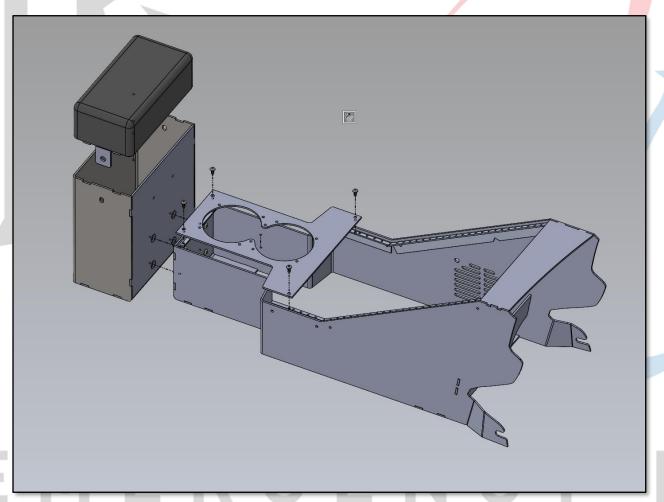

### Assembly of Console

HARDWARE BAG TO INCLUDE

4X 1/4-20 NUTSERTS

4X 1/4-3/4 BHCS

4X 1/4- WASHERS

20X T15 X #8 CONSOLE SCREWS

UTILIZE PROVIDED
NUTSERTS TO ATTACH
CONSOLE TO FLOOR
PLATE.

JIPMENT

DASH BRACKET TO ATTACH UNDERNEATH CONSOLE TRIM. SURROUND MAY NEED TO BE TRIMED FOR BRACKET.

TABLET DOCK TO MOUNT TO UNIVERSAL COMPUTER MOUNT. USES STANDARD DOCK MOUNTING PATTERN.