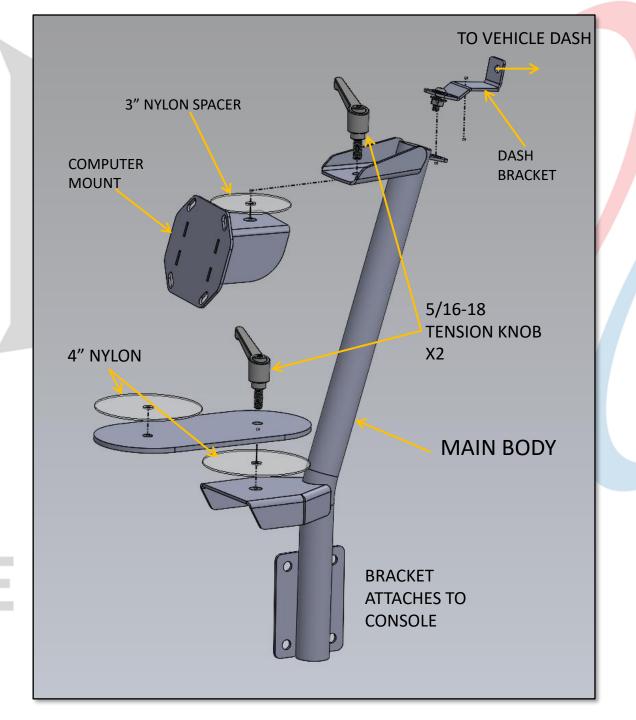

#### **ASSEMBLY OF SWIVEL SCREEN**

NYLON WASHERS INCLUDED TO PREVENT BINDING OF POWDERCOATED PARTS

#### HARDWARE BAG TO INCLUDE:

1X MAIN BODY

1X DASH BRACKET

**1X TABLET MOUNT** 

**1X PIVOT ARM** 

2X 5/16-18 TENSION KNOBS

5X 1/4-20 BHCS

6X 1/4" WASHERS

1X 1/4-20 KEP NUTS

2X 4" NYLON SPACERS

1X 3" NYLON SPACER

BRACKET TO ATTACH TO CENTER CONSOLE USING 4X ¼-20 BHCS W/WASHERS.