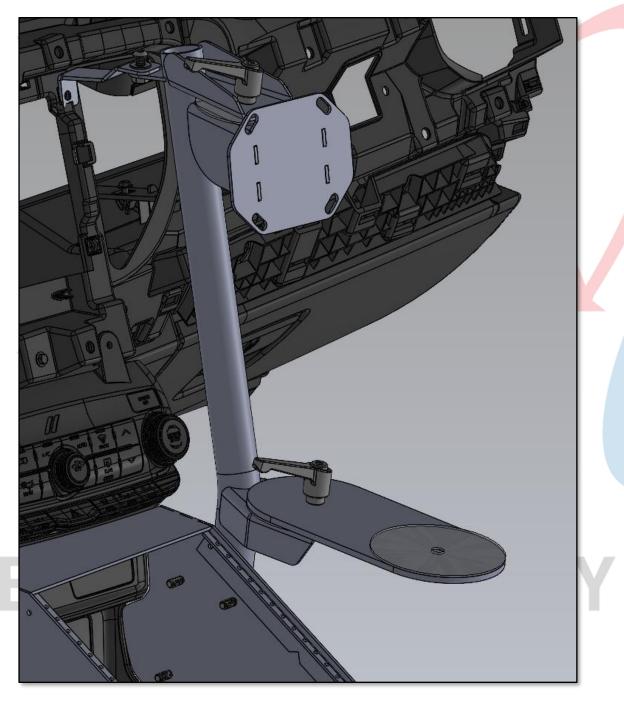

#### **ASSEMBLY OF SWIVEL SCREEN**

NYLON WASHERS INCLUDED TO PREVENT BINDING OF POWDERCOATED PARTS

#### HARDWARE BAG TO INCLUDE:

1X MAIN BODY

1X DASH BRACKET

**1X TABLET MOUNT** 

**1X PIVOT ARM** 

2X 5/16-18 TENSION KNOBS

5X 1/4-20 BHCS

6X 1/4" WASHERS

1X 1/4-20 KEP NUTS

2X 4" NYLON SPACERS

1X 3" NYLON SPACER