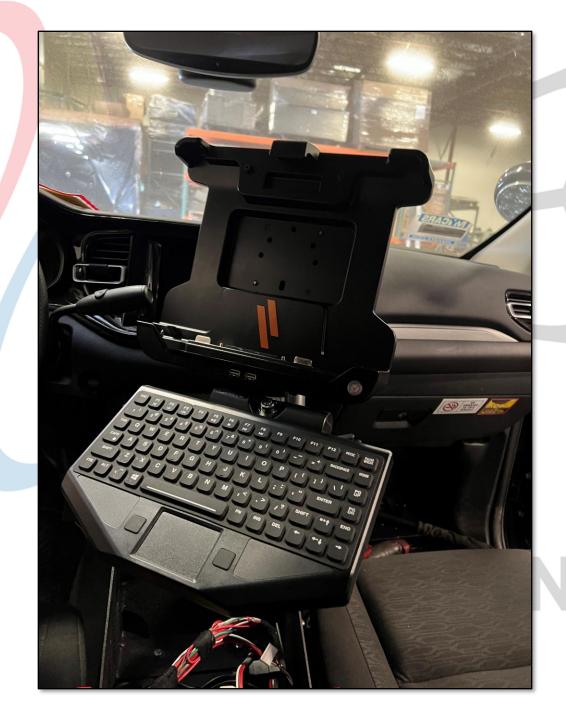

UTILIZE PROVIDED
NUTSERTS TO ATTACH
CONSOLE TO FLOOR
PLATE.

JIPMENT

DASH BRACKET TO ATTACH UNDERNEATH CONSOLE TRIM. SURROUND MAY NEED TO BE TRIMED FOR BRACKET.

TABLET DOCK TO MOUNT TO UNIVERSAL COMPUTER MOUNT. USES STANDARD DOCK MOUNTING PATTERN.

BRACKET TO ATTACH TO CENTER CONSOLE USING 4X ¼-20 BHCS W/WASHERS.