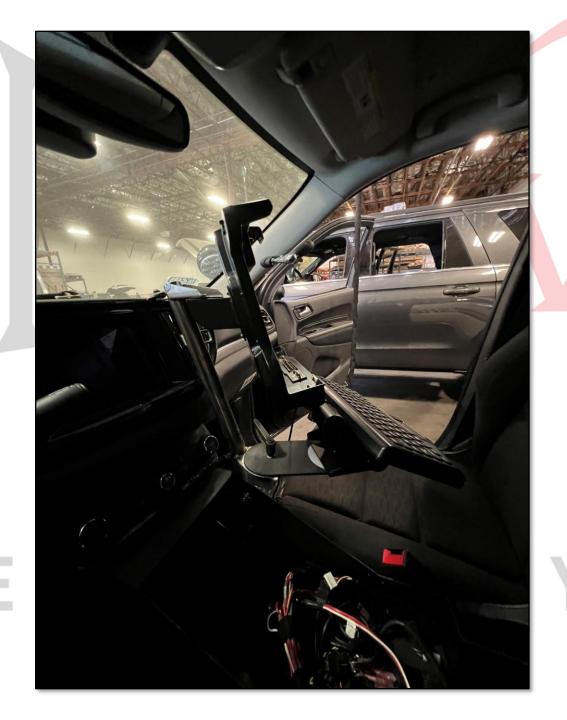

# EQUIPMENT

CONSOLE TO
ATTACH AT
FACTORY
MOUNTING
LOCATIONS X2
(EACH SIDE)

- LOOSEN FACTORY SCREWS ON FRONT OF FLOOR PLATE
- 2. SET CONSOLE ON FACTORY FLOOR PLATE
- 3. MARK SLOT LOCATION ON FACTORY FLOOR PLATE
- 4. REMOVE CONSOLE, DRILL AND INSTALL PROVIDED NUTSERTS INTO FLOORPLATE
- 5. PLACE CONSOLE BACK ONTO FLOORPLATE AND ATTACH CONSOLE TO FLOORPLATE USING 1/4-20 SCREWS AND WASHERS.
- 6. RE-INSTALL CUPHOLDER INTO CONSOLE.

UTILIZE PROVIDED
NUTSERTS TO ATTACH
CONSOLE TO FLOOR
PLATE.

JIPMENT

DASH BRACKET TO ATTACH UNDERNEATH CONSOLE TRIM. SURROUND MAY NEED TO BE TRIMED FOR BRACKET.

TABLET DOCK TO MOUNT TO UNIVERSAL COMPUTER MOUNT. USES STANDARD DOCK MOUNTING PATTERN.