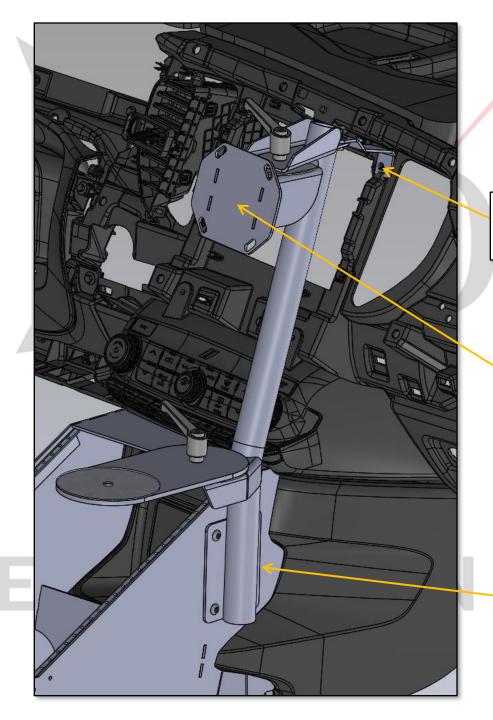

UTILIZE PROVIDED
NUTSERTS TO ATTACH
CONSOLE TO FLOOR
PLATE.

JIPMENT

DASH BRACKET TO ATTACH UNDERNEATH CONSOLE TRIM. SURROUND MAY NEED TO BE TRIMED FOR BRACKET.

TABLET DOCK TO MOUNT TO UNIVERSAL COMPUTER MOUNT. USES STANDARD DOCK MOUNTING PATTERN.

BRACKET TO ATTACH TO CENTER CONSOLE USING 4X ¼-20 BHCS W/WASHERS.