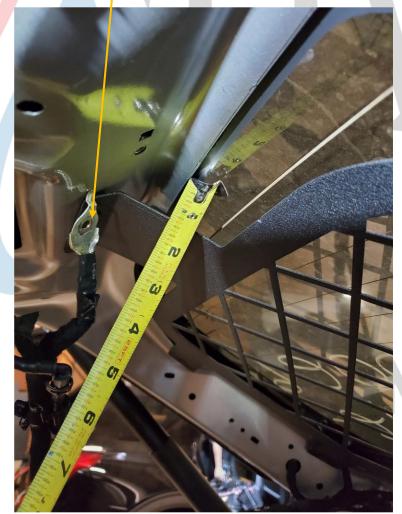

### ΙΡΜΕΝΊ

TO BEGIN INSTALL REMOVE ALL INTERIOR PLASTIC TRIM AROUND QUARTER WINDOWS AND REAR HATCH GLASS

ON QUARTER WINDOWS LOCATE THE SLOTS IN THE SHEET METAL AS SHOWN

PLACE WINDOW GUARD PANEL INTO SLOTS TO LOCATE PANEL FOR FOLLOWING STEPS