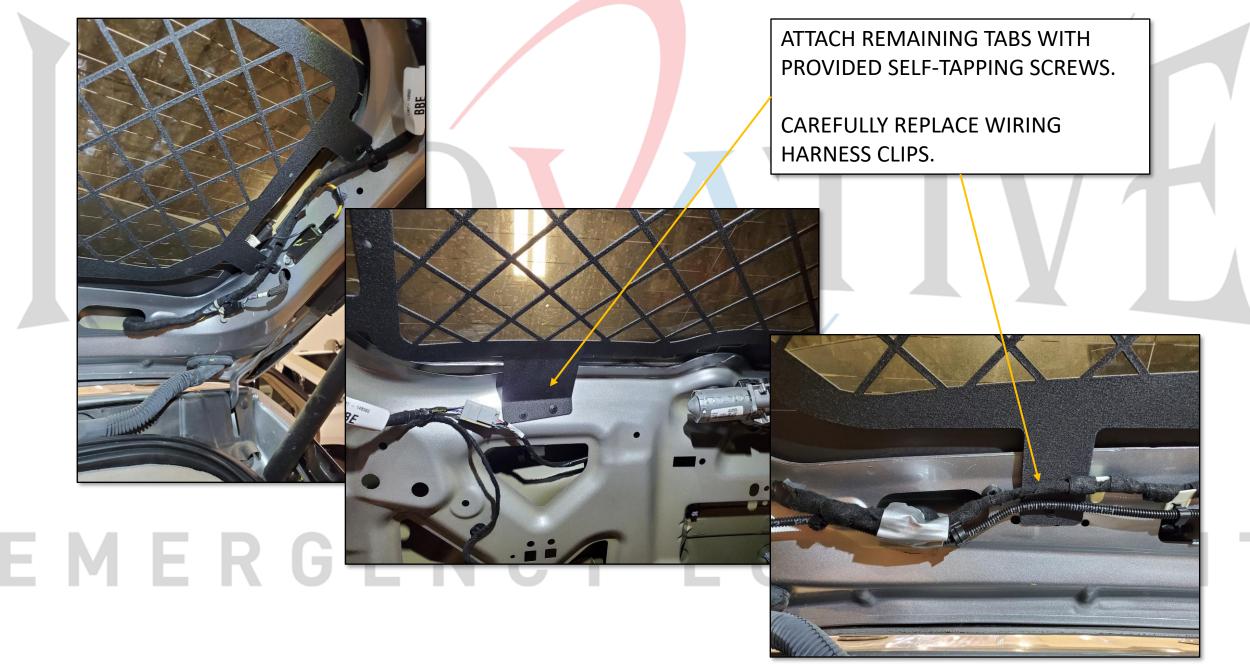

## EMERG

WITH GUARD PANEL IN POSITION, CAREFULLY REMOVE WIRE HARNESS AT REAR OF WINDOW TO ALLOW ACCESS TO SCREW HOLES.

# **UIPMENT**

WITH WIRE HARNESS CLEARED, ATTACH PANEL TO VEHICLE SHEET METAL WITH PROVIDED SELF-TAPPING SCREWS.

EMERGE

REMAINING TABS MAY BE SECURED TO SHEET METAL AT THIS TIME WITH PROVIDED SCREWS.

## **U Ι Ρ Μ Ε Ν Τ**

WITH REAR HATCH TRIM REMOVED, CAREFULLY LOOSEN WIRE HARNESS RETAINING CLIPS FROM SHEETMETAL.

REMOVE RETAINING BOLT FOR WIRING HARNESS, PLACE TAB FOR WINDOW GUARD OVER HOLE AND REPLACE RETAINING CLIP AND BOLT.