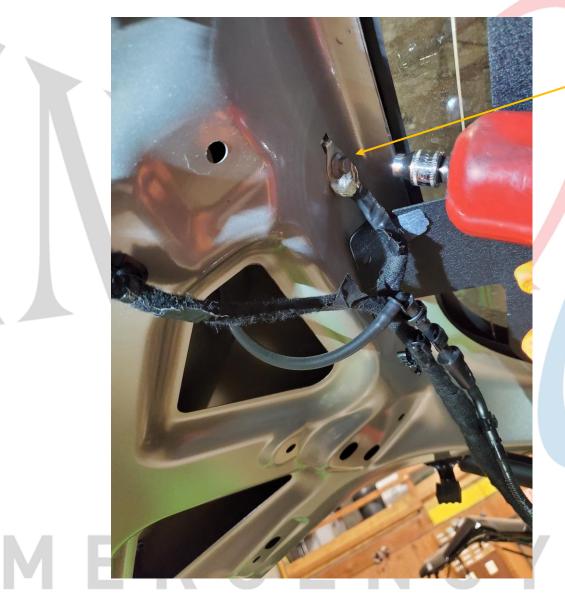

## **U Ι Ρ Μ Ε Ν Τ**

WITH REAR HATCH TRIM REMOVED, CAREFULLY LOOSEN WIRE HARNESS RETAINING CLIPS FROM SHEETMETAL.

REMOVE RETAINING BOLT FOR WIRING HARNESS, PLACE TAB FOR WINDOW GUARD OVER HOLE AND REPLACE RETAINING CLIP AND BOLT.