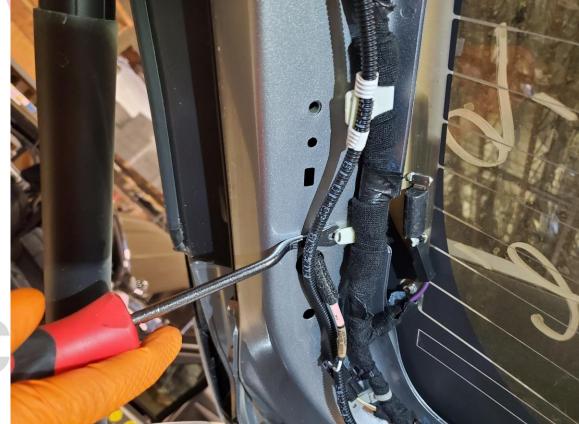

## **U Ι Ρ Μ Ε Ν Τ**

WITH REAR HATCH TRIM REMOVED, CAREFULLY LOOSEN WIRE HARNESS RETAINING CLIPS FROM SHEETMETAL.

REMOVE RETAINING BOLT FOR WIRING HARNESS, PLACE TAB FOR WINDOW GUARD OVER HOLE AND REPLACE RETAINING CLIP AND BOLT.