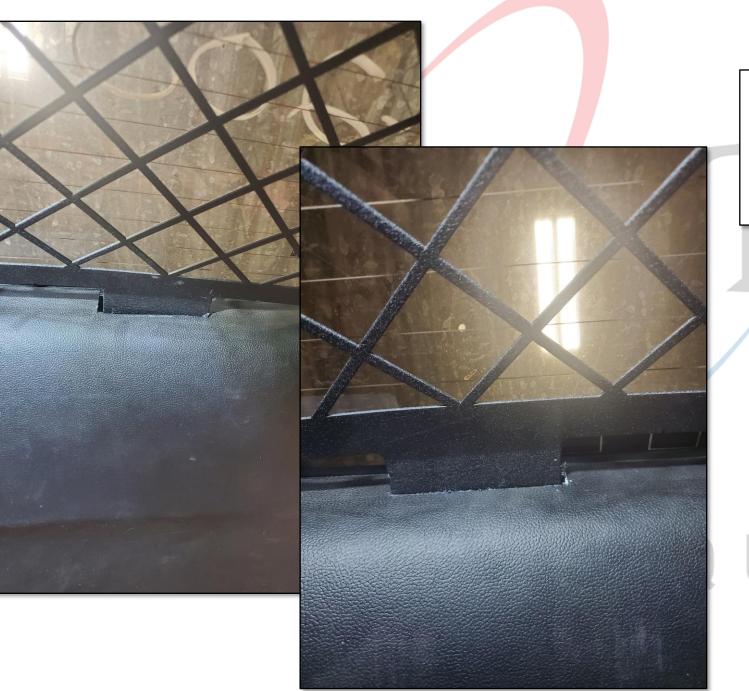

#### ENT

7

TRIM INTERIOR PLASTICS TO FIT WINDOW GUARD TABS AND RE-INSTALL PLASTICS.