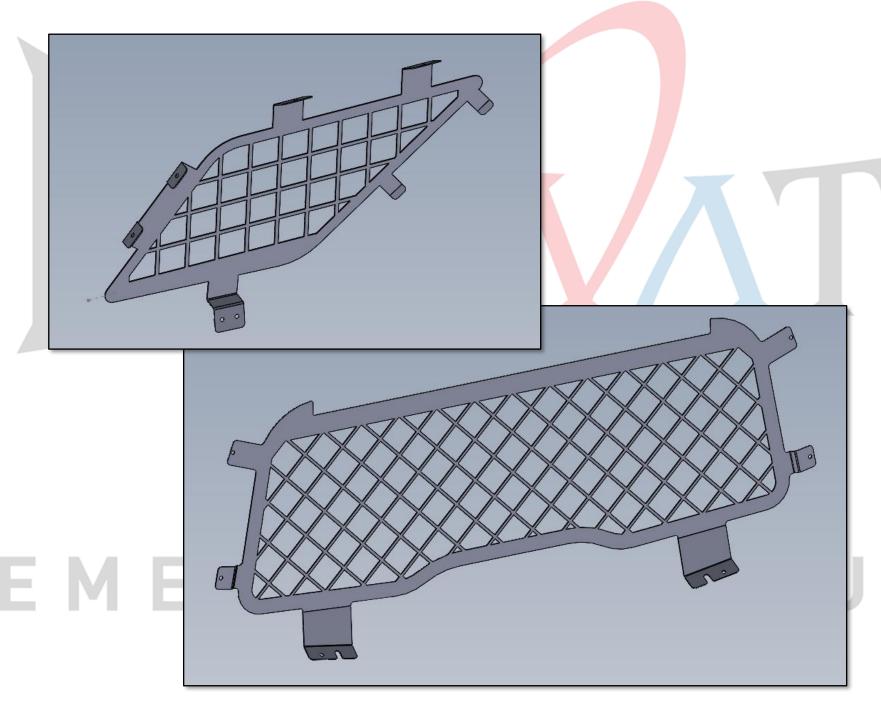

#### INV-WG-3PC-PIU20

INSTALLATION INSTRUCTIONS

PIU20 3-PC WINDOW GUARD INSTALLATION INSTRUCTIONS.

INSTALL KIT WILL INCLUDE:

LEFT & RIGHT QUARTER WINDOW MESH GUARD PANELS

REAR HATCH WINDOW MESH GUARD PANEL

20X SELF-TAPPING SCREWS FOR ATTACHING PANELS TO VEHICLE