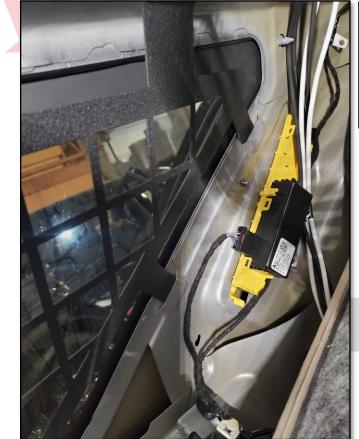

## EMERG

WITH GUARD PANEL IN POSITION, CAREFULLY REMOVE WIRE HARNESS AT REAR OF WINDOW TO ALLOW ACCESS TO SCREW HOLES.

# **UIPMENT**

WITH WIRE HARNESS CLEARED, ATTACH PANEL TO VEHICLE SHEET METAL WITH PROVIDED SELF-TAPPING SCREWS.

EMERGE

REMAINING TABS MAY BE SECURED TO SHEET METAL AT THIS TIME WITH PROVIDED SCREWS.