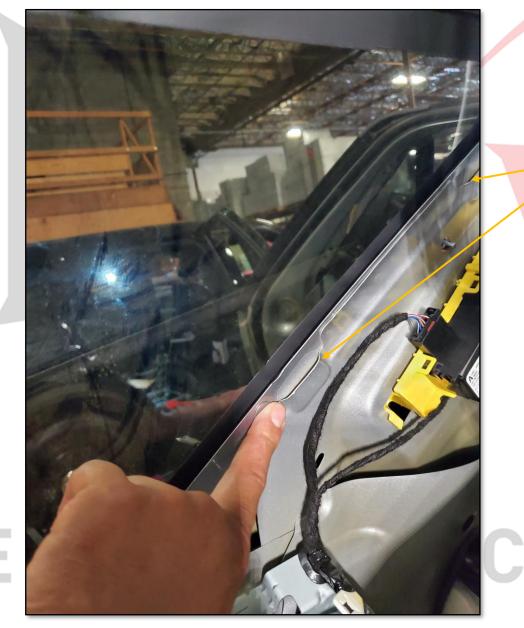

### ΙΡΜΕΝΊ

TO BEGIN INSTALL REMOVE ALL INTERIOR PLASTIC TRIM AROUND QUARTER WINDOWS AND REAR HATCH GLASS

ON QUARTER WINDOWS LOCATE THE SLOTS IN THE SHEET METAL AS SHOWN

PLACE WINDOW GUARD PANEL INTO SLOTS TO LOCATE PANEL FOR FOLLOWING STEPS

## EMERG

WITH GUARD PANEL IN POSITION, CAREFULLY REMOVE WIRE HARNESS AT REAR OF WINDOW TO ALLOW ACCESS TO SCREW HOLES.