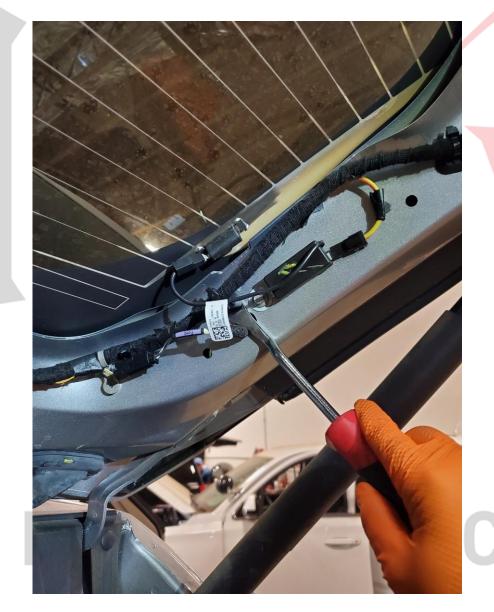

## EMERG

WITH GUARD PANEL IN POSITION, CAREFULLY REMOVE WIRE HARNESS AT REAR OF WINDOW TO ALLOW ACCESS TO SCREW HOLES.

# **UIPMENT**

WITH WIRE HARNESS CLEARED, ATTACH PANEL TO VEHICLE SHEET METAL WITH PROVIDED SELF-TAPPING SCREWS.

EMERGE

REMAINING TABS MAY BE SECURED TO SHEET METAL AT THIS TIME WITH PROVIDED SCREWS.