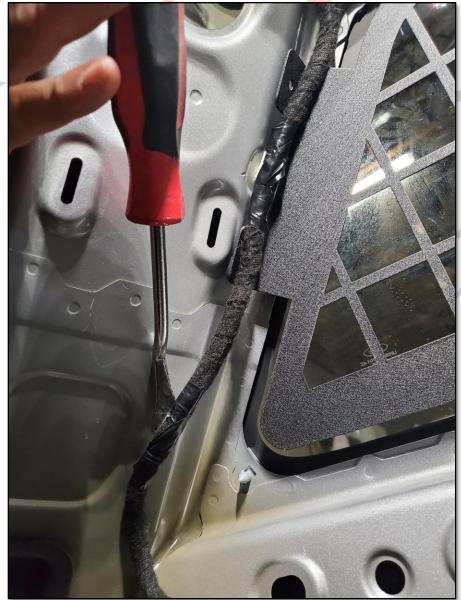

### ΙΡΜΕΝΊ

TO BEGIN INSTALL REMOVE ALL INTERIOR PLASTIC TRIM AROUND QUARTER WINDOWS AND REAR HATCH GLASS

ON QUARTER WINDOWS LOCATE THE SLOTS IN THE SHEET METAL AS SHOWN

PLACE WINDOW GUARD PANEL INTO SLOTS TO LOCATE PANEL FOR FOLLOWING STEPS

## EMERG

WITH GUARD PANEL IN POSITION, CAREFULLY REMOVE WIRE HARNESS AT REAR OF WINDOW TO ALLOW ACCESS TO SCREW HOLES.