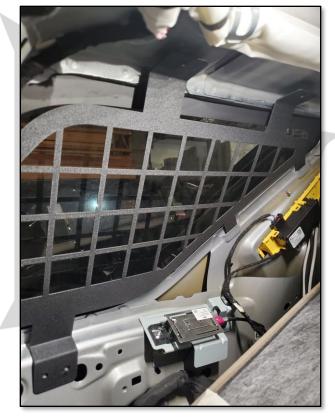

# **UIPMENT**

WITH WIRE HARNESS CLEARED, ATTACH PANEL TO VEHICLE SHEET METAL WITH PROVIDED SELF-TAPPING SCREWS.

EMERGE

REMAINING TABS MAY BE SECURED TO SHEET METAL AT THIS TIME WITH PROVIDED SCREWS.

## **U Ι Ρ Μ Ε Ν Τ**

WITH REAR HATCH TRIM REMOVED, CAREFULLY LOOSEN WIRE HARNESS RETAINING CLIPS FROM SHEETMETAL.

REMOVE RETAINING BOLT FOR WIRING HARNESS, PLACE TAB FOR WINDOW GUARD OVER HOLE AND REPLACE RETAINING CLIP AND BOLT.