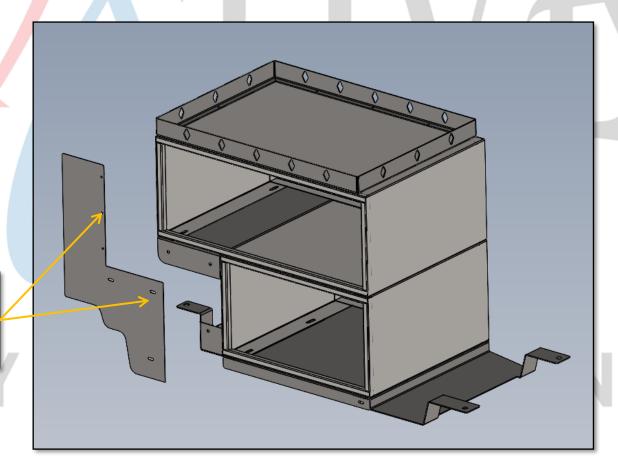

## INCLUDED FOR INSTALL:

CUBBY UNITS

MOUNTING FOOT – REAR

MOUNTING FOOT – FRONT

¼-20 NUTSERTS, 4 EA.¼-20 X ½" BHCS & WASHERS, 4 EA.10-32 X ½" BHCS & WASHERS, 4 EA.

## QUIPMENT

PLACE LOWER SHELF SKIN ON MOUNTING BRACKETS, ALIGN WITH HOLES ON BRACKETS, PLACE LIP FLUSH WITH OUTSIDE OF BRACKET REMOVE REAR SEAT, LIFT FRONT SEAT FROM REAR MOUNTING POINTS.
SET HARDWARE ASIDE FOR RE-USE.

ATTACH FRONT AND REAR MOUNTING BRACKETS AS SHOWN USING FACTORY HARDWARE

MOUNT CUBBIES ON BRACKETS AND SECURE WITH PROVIDED HARDWARE, ADJUST BOTTOM SKIN INTO POSITION AND TIGHTEN MOUNTING HARDWARE.

ATTACH TRIM PANEL TO HOLES IN MOUNTING BRACKETS, AND TO FRAME WITH SELF-TAPPING SCREWS.