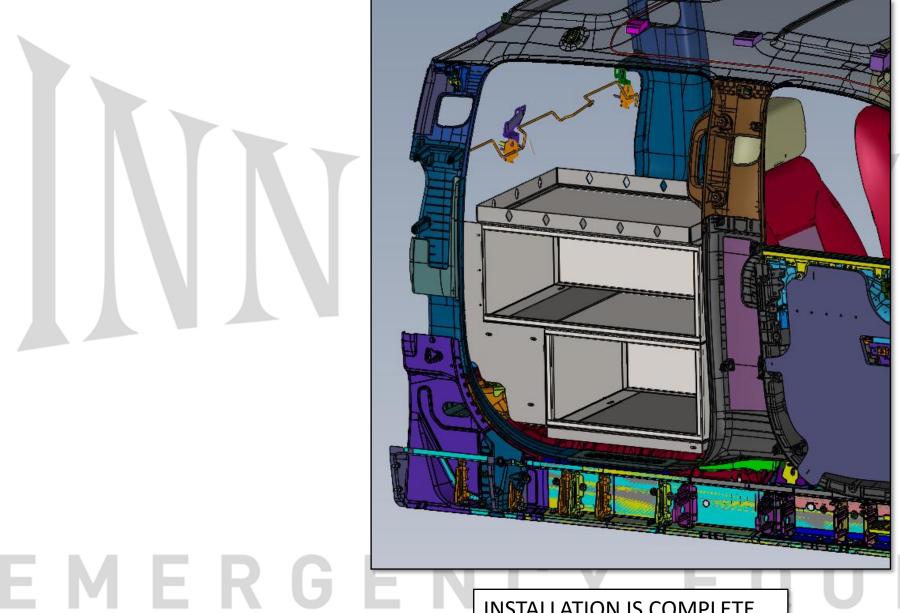

## EMERGENCY EQUIPMENT

INV-BOX-CBY-303426-SLVR

INSTALLATION INSTRUCTIONS



## INCLUDED FOR INSTALL:

CUBBY UNITS

MOUNTING FOOT – REAR

MOUNTING FOOT – FRONT

¼-20 NUTSERTS, 4 EA.¼-20 X ½" BHCS & WASHERS, 4 EA.10-32 X ½" BHCS & WASHERS, 4 EA.

## QUIPMENT



PLACE LOWER SHELF SKIN ON MOUNTING BRACKETS, ALIGN WITH HOLES ON BRACKETS, PLACE LIP FLUSH WITH OUTSIDE OF BRACKET REMOVE REAR SEAT, LIFT FRONT SEAT FROM REAR MOUNTING POINTS.
SET HARDWARE ASIDE FOR RE-USE.

ATTACH FRONT AND REAR MOUNTING BRACKETS AS SHOWN USING FACTORY HARDWARE





MOUNT CUBBIES ON BRACKETS AND SECURE WITH PROVIDED HARDWARE, ADJUST BOTTOM SKIN INTO POSITION AND TIGHTEN MOUNTING HARDWARE.

ATTACH TRIM PANEL TO HOLES IN MOUNTING BRACKETS, AND TO FRAME WITH SELF-TAPPING SCREWS.







**INSTALLATION IS COMPLETE** 



## 1616 MARLBOROUGH AVE. RIVERSIDE, CA 92507

FOR TECHNICAL ASSISTANCE WITH INSTALLATION OR OTHER QUESTIONS, PLEASE CALL (951) 222-2270

OR EMAIL SUPPORT@IDSMP.COM

Thank you for your business!