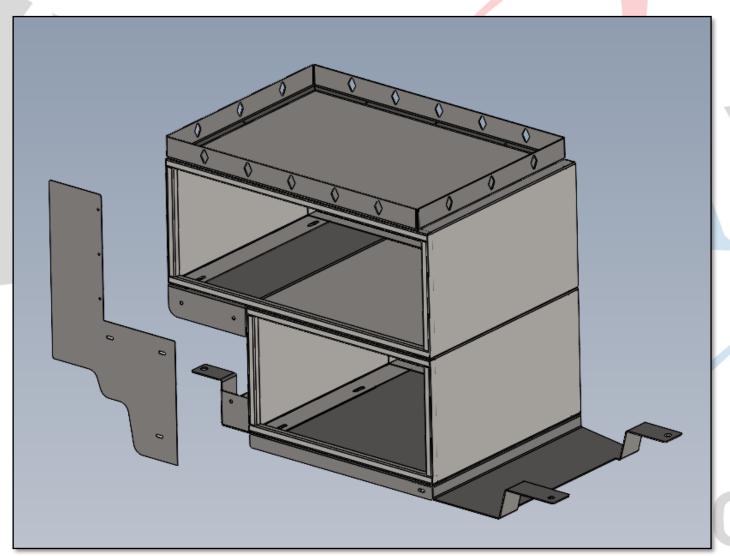

## INCLUDED FOR INSTALL:

CUBBY UNITS

MOUNTING FOOT – REAR

MOUNTING FOOT – FRONT

¼-20 NUTSERTS, 4 EA.¼-20 X ½" BHCS & WASHERS, 4 EA.10-32 X ½" BHCS & WASHERS, 4 EA.

## QUIPMENT

PLACE LOWER SHELF SKIN ON MOUNTING BRACKETS, ALIGN WITH HOLES ON BRACKETS, PLACE LIP FLUSH WITH OUTSIDE OF BRACKET REMOVE REAR SEAT, LIFT FRONT SEAT FROM REAR MOUNTING POINTS.
SET HARDWARE ASIDE FOR RE-USE.

ATTACH FRONT AND REAR MOUNTING BRACKETS AS SHOWN USING FACTORY HARDWARE

MOUNT CUBBIES ON BRACKETS AND SECURE WITH PROVIDED HARDWARE, ADJUST BOTTOM SKIN INTO POSITION AND TIGHTEN MOUNTING HARDWARE.

ATTACH TRIM PANEL TO HOLES IN MOUNTING BRACKETS, AND TO FRAME WITH SELF-TAPPING SCREWS.