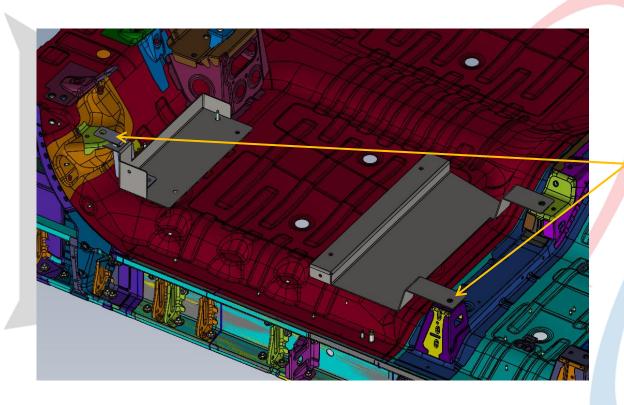

ATTACH FRONT AND REAR MOUNTING BRACKETS AS SHOWN USING FACTORY HARDWARE

MOUNT CUBBIES ON BRACKETS AND SECURE WITH PROVIDED HARDWARE, ADJUST BOTTOM SKIN INTO POSITION AND TIGHTEN MOUNTING HARDWARE.

ATTACH TRIM PANEL TO HOLES IN MOUNTING BRACKETS, AND TO FRAME WITH SELF-TAPPING SCREWS.