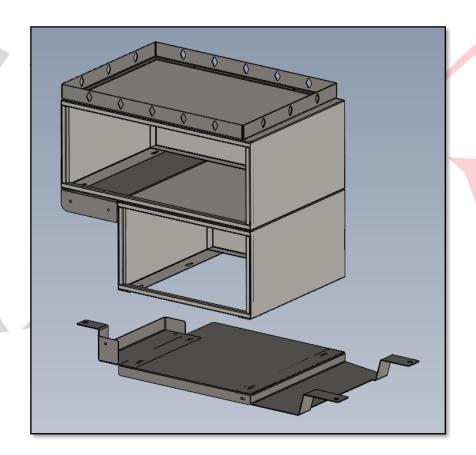

## QUIPMENT

PLACE LOWER SHELF SKIN ON MOUNTING BRACKETS, ALIGN WITH HOLES ON BRACKETS, PLACE LIP FLUSH WITH OUTSIDE OF BRACKET REMOVE REAR SEAT, LIFT FRONT SEAT FROM REAR MOUNTING POINTS.
SET HARDWARE ASIDE FOR RE-USE.

ATTACH FRONT AND REAR MOUNTING BRACKETS AS SHOWN USING FACTORY HARDWARE

MOUNT CUBBIES ON BRACKETS AND SECURE WITH PROVIDED HARDWARE, ADJUST BOTTOM SKIN INTO POSITION AND TIGHTEN MOUNTING HARDWARE.

ATTACH TRIM PANEL TO HOLES IN MOUNTING BRACKETS, AND TO FRAME WITH SELF-TAPPING SCREWS.