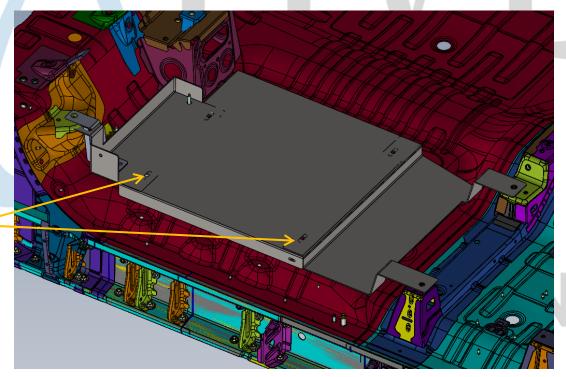

## QUIPMENT

PLACE LOWER SHELF SKIN ON MOUNTING BRACKETS, ALIGN WITH HOLES ON BRACKETS, PLACE LIP FLUSH WITH OUTSIDE OF BRACKET REMOVE REAR SEAT, LIFT FRONT SEAT FROM REAR MOUNTING POINTS.
SET HARDWARE ASIDE FOR RE-USE.

ATTACH FRONT AND REAR MOUNTING BRACKETS AS SHOWN USING FACTORY HARDWARE

MOUNT CUBBIES ON BRACKETS AND SECURE WITH PROVIDED HARDWARE, ADJUST BOTTOM SKIN INTO POSITION AND TIGHTEN MOUNTING HARDWARE.

ATTACH TRIM PANEL TO HOLES IN MOUNTING BRACKETS, AND TO FRAME WITH SELF-TAPPING SCREWS.