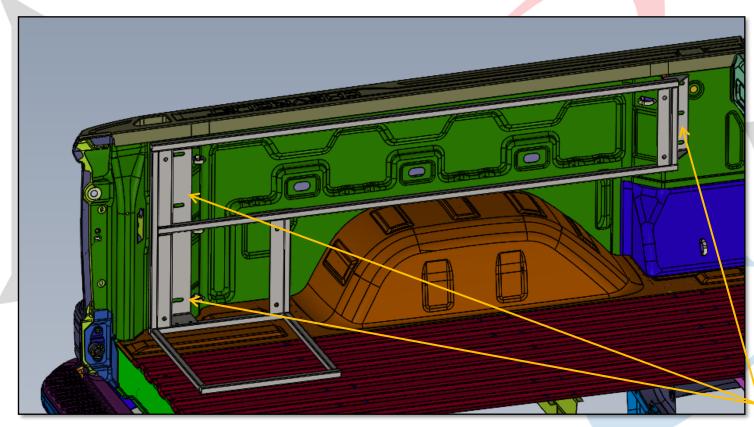

#### INV-BOX-DD-175821-WW

DOUBLE BOX MOUNT INSTALLATION INSTRUCTIONS

INSTALLATION OF DUAL DRAWER GUN BOX OVER WHEEL WELL

INSTALL KIT INCLUDES: BOX

MOUNTING FRAME HARDWARE:

- 6X ¼-20 NUTSERTS
- 12X ¼-20 X 1" BHCS
- 12X ¼" WASHERS
- 1. PLACE FRAME IN BED WHERE REQUIRED AND MARK BED FOR MOUNTING HOLES
- 2. DRILL HOLES AND INSTALL NUTSERTS PROVIDED
- 3. SECURE FRAME TO BED WITH PROVIDED SCREWS AND WASHERS.