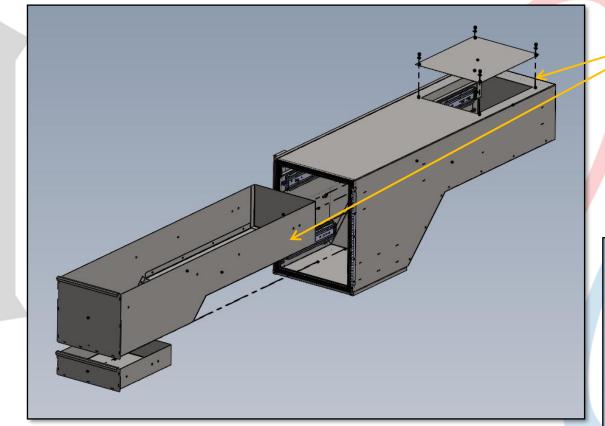

## EMERGENCY

RE-INSTALL DRAWERS AND UPPER ACCESS PANEL

IF NECESSARY, DOOR HINGE CAN BE ADJUSTED TO INSURE TIGHT SEAL ON WEATHER STRIPPING