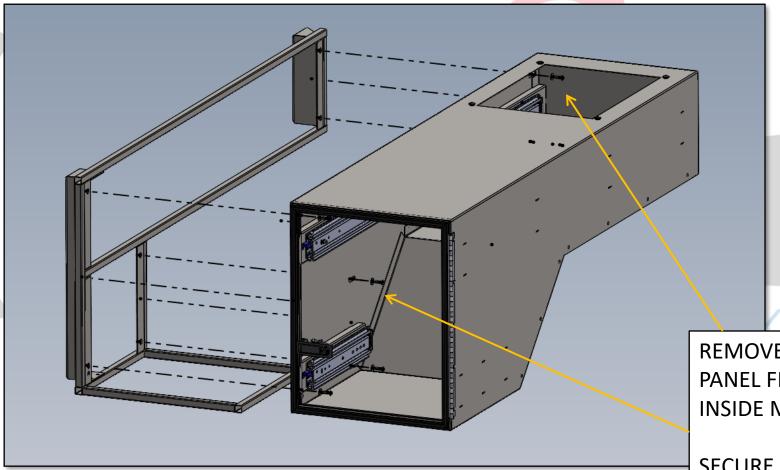

EMERGENCY ECUPMEN

REMOVE DRAWERS AND UPPER ACCESS PANEL FROM BOX TO ACCESS INSIDE MOUNTING HOLES

SECURE BOX TO MOUNTING FRAME WITH PROVIDED HARDWARE