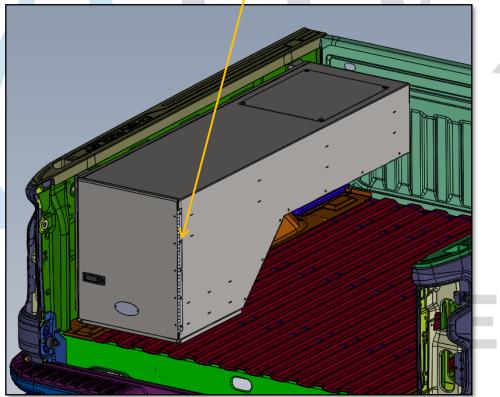

## EMERGENCY

RE-INSTALL DRAWERS AND UPPER ACCESS PANEL

IF NECESSARY, DOOR HINGE CAN BE ADJUSTED TO INSURE TIGHT SEAL ON WEATHER STRIPPING