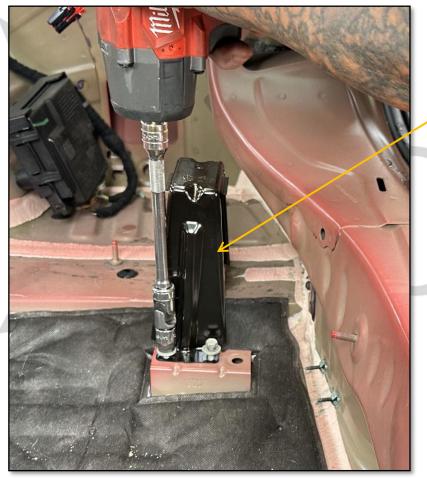

## EMERGENCYEQUIPMENT

REMOVE SPARE TIRE, SPARE COVER, AND REAR CARGO AREA PLASTIC PANELS AS SHOWN

REMOVE FACTORY SUPPORT
BRACKET AS SHOWN,
RETAIN FACTORY BOLTS FOR
INSTALLATION OF NEW BRACKET

INSTALL ¼-20 NUTSERTS PROVIDED INTO FACTORY HOLE LOCATIONS AS SHOWN