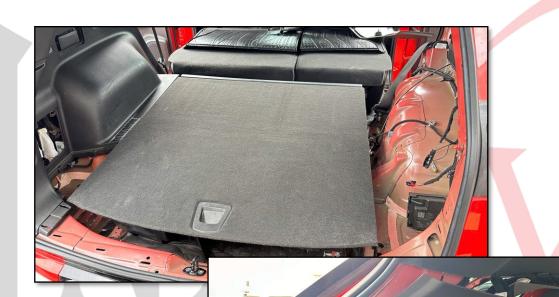

## EMERGENCYEQUIPMENT

REMOVE SPARE TIRE, SPARE COVER, AND REAR CARGO AREA PLASTIC PANELS AS SHOWN

REMOVE FACTORY SUPPORT
BRACKET AS SHOWN,
RETAIN FACTORY BOLTS FOR
INSTALLATION OF NEW BRACKET

INSTALL ¼-20 NUTSERTS PROVIDED INTO FACTORY HOLE LOCATIONS AS SHOWN