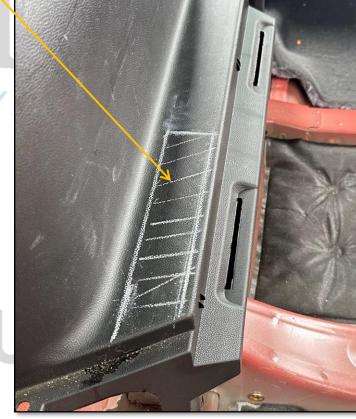

## EMERGENCYEQUIPMENT

REMOVE SPARE TIRE, SPARE COVER, AND REAR CARGO AREA PLASTIC PANELS AS SHOWN

REMOVE FACTORY SUPPORT
BRACKET AS SHOWN,
RETAIN FACTORY BOLTS FOR
INSTALLATION OF NEW BRACKET

INSTALL ¼-20 NUTSERTS PROVIDED INTO FACTORY HOLE LOCATIONS AS SHOWN