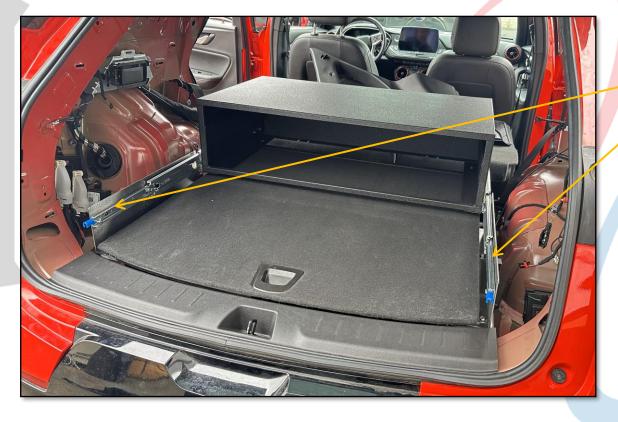

Y SUPPORT
BRACKET AS SHOWN,
RETAIN FACTORY BOLTS FOR
INSTALLATION OF NEW BRACKET





INSTALL ¼-20 NUTSERTS PROVIDED INTO FACTORY HOLE LOCATIONS AS SHOWN



INSTALL REAR BRACKETS WITH 10MM BOLTS & WASHERS PROVIDED

SECURE FRONT MOUNTING FEET WITH 14-20 BHCS & WASHERS PROVIDED.





INSTALL SLIDE RAIL BRACKETS ON FEET AS SHOWN, USING SUPPLIED ¼-20 BHCS NOTE ORIENTATION OF BRACKETS FOR CORRECT INSTALLATION









REMOVE SCREWS FROM HINGES ON SPARE TIRE COVER PANEL







**NOTE:** IF BOX DOES NOT HAVE PRE-INSTALLED NUTSERTS YOU WILL NEED TO MARK AND DRILL HOLES AS FOLLOWS:

LINE SLIDE UP TO BOX AS SHOWN, APPROX 3/8" TO ½" FROM FRONT EDGE, AND LEVEL WITH BOTTOM EDGE.

OPEN SLIDE ENOUGH TO SEE FORWARD MOST MOUNTING HOLE.

USING SLIDE HOLES SHOWN, MARK AND DRILL FOR HARDWARE INSTALLATION.





EXTEND SLIDES TO FULL OPEN AND ATTACH SMALL RAILS AS SHOWN USING 10-32 BHCS PROVIDED. SLIDE BOX FORWARD TO CHECK OPERATION, ADJUST SLIDE BRACKETS AS NEEDED.



INSTALL DRAWER INTO BOX TO COMPLETE INSTALLATION.



## 1616 MARLBOROUGH AVE. RIVERSIDE, CA 92507

FOR TECHNICAL ASSISTANCE WITH INSTALLATION OR OTHER QUESTIONS, PLEASE CALL (951) 222-2270

OR EMAIL SUPPORT@IDSMP.COM

Thank you for your business!