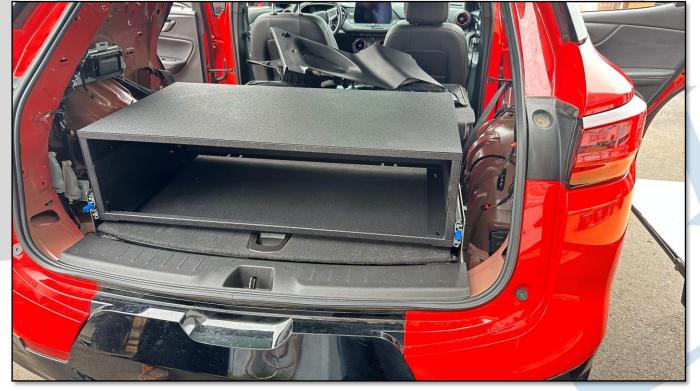

## EMERGENCY EQUIPMENT

## INV-BOX-MK-BLAZER-SLD

INSTALLATION INSTRUCTIONS



INSTALLATION OF REAR SLIDING BOX MOUNT

**INSTALL KIT INCLUDES:** 

2X MOUNTING FEET
2X SLIDE RAIL BRACKETS
1 SET LOCKING SLIDE RAILS
2X SUPPORT BRACKETS
3X 1" M10 BOLTS & WASHERS
4X ¼-20 NUTSERTS
10X ¼-20 BHCS & WASHERS
6X 10-32 BHCS & WASHERS

## EMERGENCYEQUIPMENT



REMOVE SPARE TIRE, SPARE COVER, AND REAR CARGO AREA PLASTIC PANELS AS SHOWN





REMOVE FACTORY SUPPORT
BRACKET AS SHOWN,
RETAIN FACTORY BOLTS FOR
INSTALLATION OF NEW BRACKET





INSTALL ¼-20 NUTSERTS PROVIDED INTO FACTORY HOLE LOCATIONS AS SHOWN



INSTALL REAR BRACKETS WITH 10MM BOLTS & WASHERS PROVIDED

SECURE FRONT MOUNTING FEET WITH 14-20 BHCS & WASHERS PROVIDED.





INSTALL SLIDE RAIL BRACKETS ON FEET AS SHOWN, USING SUPPLIED ¼-20 BHCS NOTE ORIENTATION OF BRACKETS FOR CORRECT INSTALLATION









REMOVE SCREWS FR