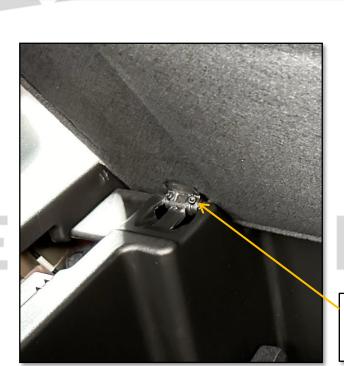

## EMERGENCYEQUIPMENT

REMOVE SPARE TIRE, SPARE COVER, AND REAR CARGO AREA PLASTIC PANELS AS SHOWN

REMOVE FACTORY SUPPORT
BRACKET AS SHOWN,
RETAIN FACTORY BOLTS FOR
INSTALLATION OF NEW BRACKET

INSTALL ¼-20 NUTSERTS PROVIDED INTO FACTORY HOLE LOCATIONS AS SHOWN