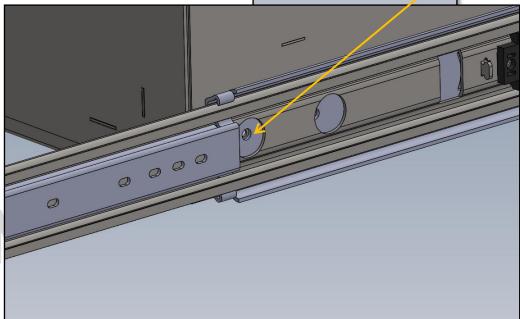

OPEN SLIDE ENOUGH TO SEE FORWARD MOST MOUNTING HOLE.

USING SLIDE HOLES SHOWN, MARK AND DRILL FOR HARDWARE INSTALLATION.

EXTEND SLIDES TO FULL OPEN AND ATTACH SMALL RAILS AS SHOWN USING 10-32 BHCS PROVIDED. SLIDE BOX FORWARD TO CHECK OPERATION, ADJUST SLIDE BRACKETS AS NEEDED.