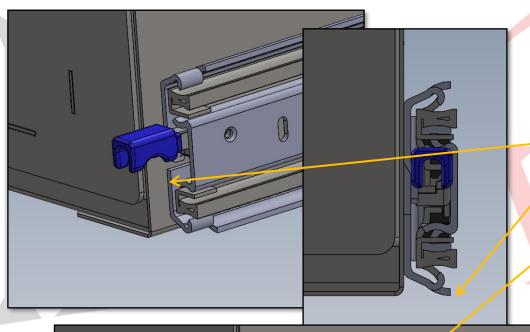

REMOVE SCREWS FROM HINGES ON SPARE TIRE COVER PANEL

**NOTE:** IF BOX DOES NOT HAVE PRE-INSTALLED NUTSERTS YOU WILL NEED TO MARK AND DRILL HOLES AS FOLLOWS:

LINE SLIDE UP TO BOX AS SHOWN, APPROX 3/8" TO ½" FROM FRONT EDGE, AND LEVEL WITH BOTTOM EDGE.

OPEN SLIDE ENOUGH TO SEE FORWARD MOST MOUNTING HOLE.

USING SLIDE HOLES SHOWN, MARK AND DRILL FOR HARDWARE INSTALLATION.

EXTEND SLIDES TO FULL OPEN AND ATTACH SMALL RAILS AS SHOWN USING 10-32 BHCS PROVIDED. SLIDE BOX FORWARD TO CHECK OPERATION, ADJUST SLIDE BRACKETS AS NEEDED.