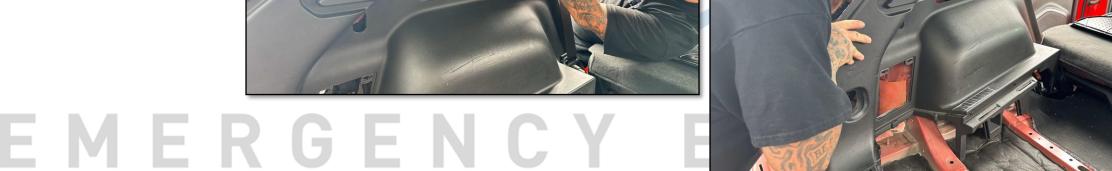

## EMERGENCYEQUIPMENT

REMOVE SPARE TIRE, SPARE COVER, AND REAR CARGO AREA PLASTIC PANELS AS SHOWN

REMOVE FACTORY SUPPORT
BRACKET AS SHOWN,
RETAIN FACTORY BOLTS FOR
INSTALLATION OF NEW BRACKET

INSTALL ¼-20 NUTSERTS PROVIDED INTO FACTORY HOLE LOCATIONS AS SHOWN