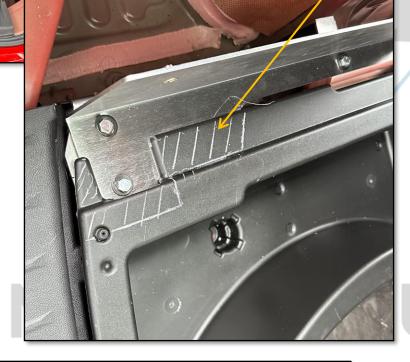

## EMERGENCYEQUIPMENT

REMOVE SPARE TIRE, SPARE COVER, AND REAR CARGO AREA PLASTIC PANELS AS SHOWN

REMOVE FACTORY SUPPORT
BRACKET AS SHOWN,
RETAIN FACTORY BOLTS FOR
INSTALLATION OF NEW BRACKET

INSTALL ¼-20 NUTSERTS PROVIDED INTO FACTORY HOLE LOCATIONS AS SHOWN