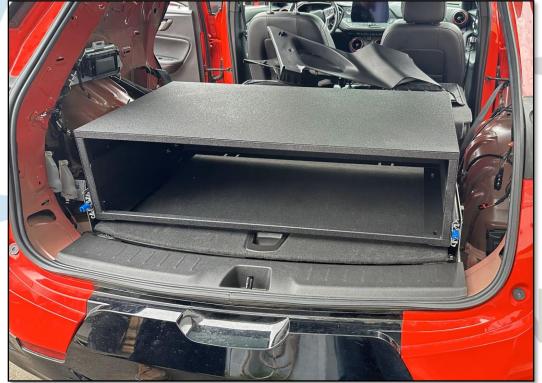

OPEN SLIDE ENOUGH TO SEE FORWARD MOST MOUNTING HOLE.

USING SLIDE HOLES SHOWN, MARK AND DRILL FOR HARDWARE INSTALLATION.

EXTEND SLIDES TO FULL OPEN AND ATTACH SMALL RAILS AS SHOWN USING 10-32 BHCS PROVIDED. SLIDE BOX FORWARD TO CHECK OPERATION, ADJUST SLIDE BRACKETS AS NEEDED.

INSTALL DRAWER INTO BOX TO COMPLETE INSTALLATION.