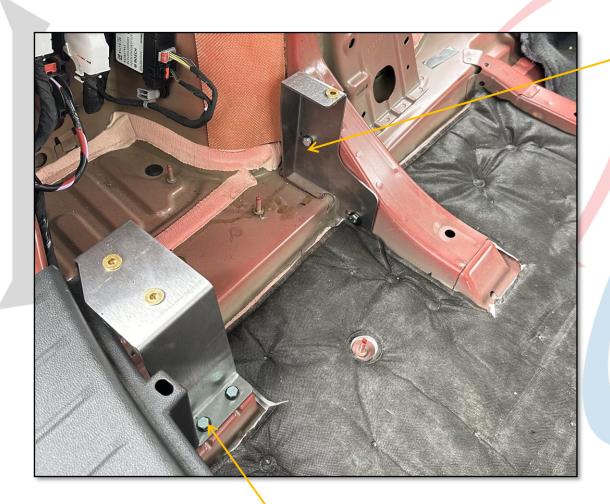

## EMERGENCYEQUIPMENT

REMOVE SPARE TIRE, SPARE COVER, AND REAR CARGO AREA PLASTIC PANELS AS SHOWN

REMOVE FACTORY SUPPORT
BRACKET AS SHOWN,
RETAIN FACTORY BOLTS FOR
INSTALLATION OF NEW BRACKET

INSTALL ¼-20 NUTSERTS PROVIDED INTO FACTORY HOLE LOCATIONS AS SHOWN

INSTALL REAR BRACKETS WITH 10MM BOLTS & WASHERS PROVIDED

SECURE FRONT MOUNTING FEET WITH 14-20 BHCS & WASHERS PROVIDED.

INSTALL SLIDE RAIL BRACKETS ON FEET AS SHOWN, USING SUPPLIED ¼-20 BHCS NOTE ORIENTATION OF BRACKETS FOR CORRECT INSTALLATION