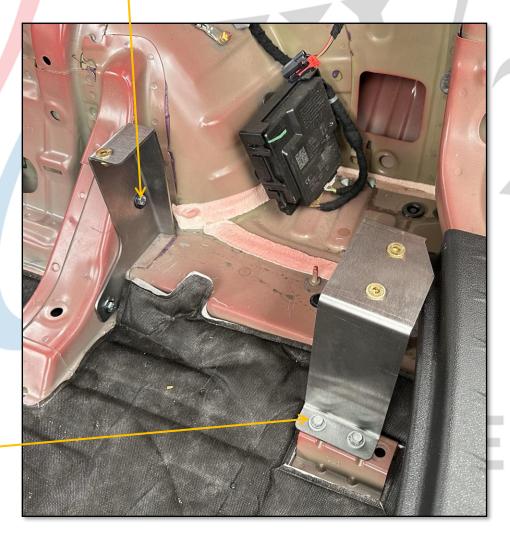

INSTALL REAR BRACKETS WITH 10MM BOLTS & WASHERS PROVIDED

SECURE FRONT MOUNTING FEET WITH 14-20 BHCS & WASHERS PROVIDED.

INSTALL SLIDE RAIL BRACKETS ON FEET AS SHOWN, USING SUPPLIED ¼-20 BHCS NOTE ORIENTATION OF BRACKETS FOR CORRECT INSTALLATION