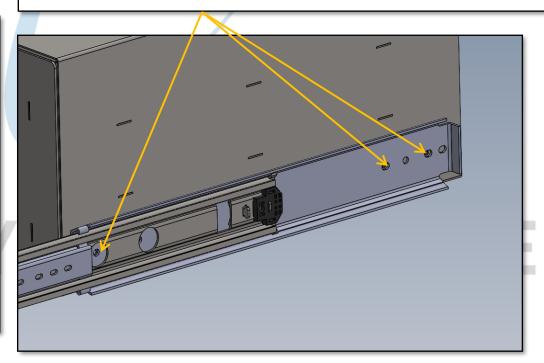

OPEN SLIDE ENOUGH TO SEE FORWARD MOST MOUNTING HOLE.

USING SLIDE HOLES SHOWN, MARK AND DRILL FOR HARDWARE INSTALLATION.

EXTEND SLIDES TO FULL OPEN AND ATTACH SMALL RAILS AS SHOWN USING 10-32 BHCS PROVIDED. SLIDE BOX FORWARD TO CHECK OPERATION, ADJUST SLIDE BRACKETS AS NEEDED.