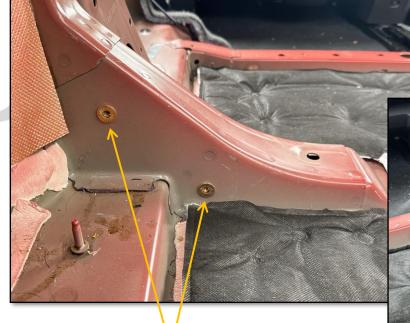

## EMERGENCYEQUIPMENT

REMOVE SPARE TIRE, SPARE COVER, AND REAR CARGO AREA PLASTIC PANELS AS SHOWN

REMOVE FACTORY SUPPORT
BRACKET AS SHOWN,
RETAIN FACTORY BOLTS FOR
INSTALLATION OF NEW BRACKET

INSTALL ¼-20 NUTSERTS PROVIDED INTO FACTORY HOLE LOCATIONS AS SHOWN