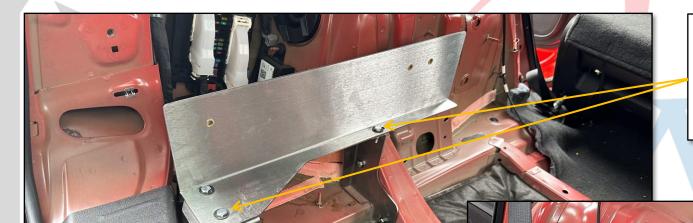

REMOVE SCREWS FROM HINGES ON SPARE TIRE COVER PANEL

**NOTE:** IF BOX DOES NOT HAVE PRE-INSTALLED NUTSERTS YOU WILL NEED TO MARK AND DRILL HOLES AS FOLLOWS:

LINE SLIDE UP TO BOX AS SHOWN, APPROX 3/8" TO ½" FROM FRONT EDGE, AND LEVEL WITH BOTTOM EDGE.

OPEN SLIDE ENOUGH TO SEE FORWARD MOST MOUNTING HOLE.

USING SLIDE HOLES SHOWN, MARK AND DRILL FOR HARDWARE INSTALLATION.

EXTEND SLIDES TO FULL OPEN AND ATTACH SMALL RAILS AS SHOWN USING 10-32 BHCS PROVIDED. SLIDE BOX FORWARD TO CHECK OPERATION, ADJUST SLIDE BRACKETS AS NEEDED.