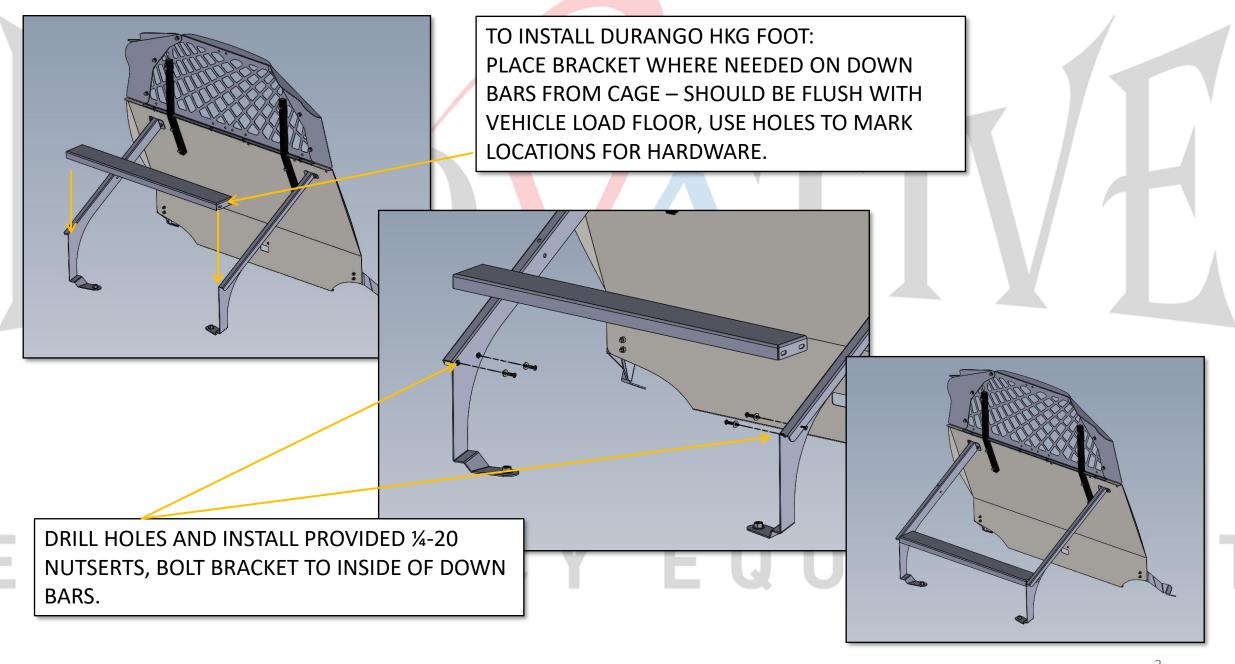

## INV-BOX-MK-DUR-JOTTO

INSTALLATION INSTRUCTIONS

INSTALLATION OF HKG MOUNTING FOOT AND BOX WITH JOTTO CAGE IN DURANGO

**INSTALL KIT INCLUDES:** 

1X DURANGO HKG FOOT

6X ¼-20 NUTSERTS

6X 1/4-20 X 1" BHCS

6X 1/4" WASHERS

## UIPMENT

TO MOUNT BOX ON BRACKET, DRILL HOLES AS NEEDED FOR MOUNTING POINTS, INSTALL PROVIDED 1/4-20 NUTSERTS INTO BRACKET

SECURE BOX TO BRACKET WITH PROVIDED ¼-20 SCREWS AND WASHERS. REAR OF BOX WILL SIT ON LOAD FLOOR.