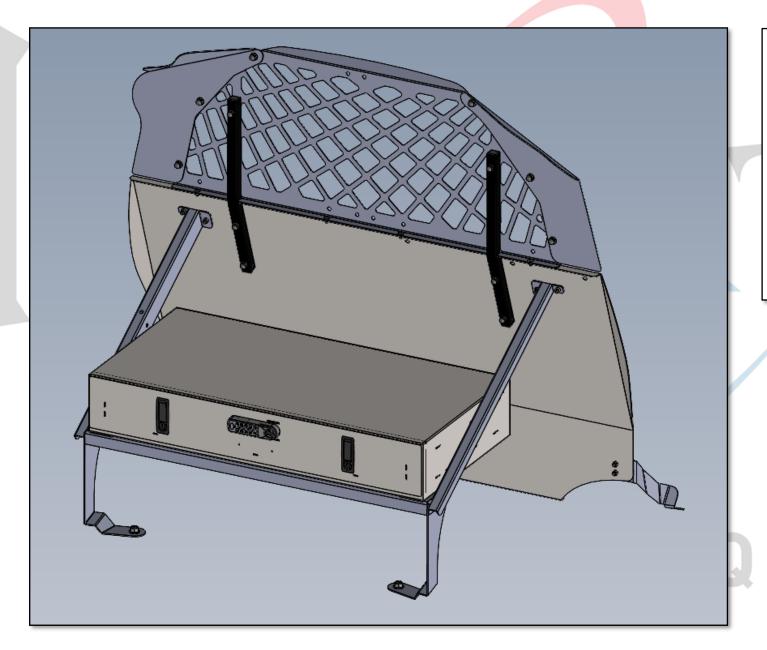

## INV-BOX-MK-DUR-JOTTO

INSTALLATION INSTRUCTIONS

INSTALLATION OF HKG MOUNTING FOOT AND BOX WITH JOTTO CAGE IN DURANGO

**INSTALL KIT INCLUDES:** 

1X DURANGO HKG FOOT

6X ¼-20 NUTSERTS

6X 1/4-20 X 1" BHCS

6X 1/4" WASHERS