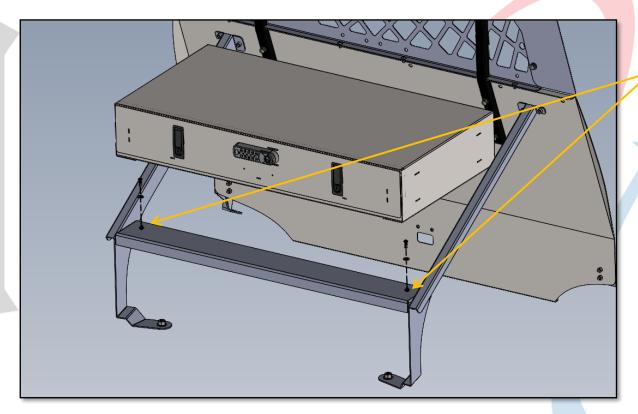

## UIPMENT

TO MOUNT BOX ON BRACKET, DRILL HOLES AS NEEDED FOR MOUNTING POINTS, INSTALL PROVIDED 1/4-20 NUTSERTS INTO BRACKET

SECURE BOX TO BRACKET WITH PROVIDED ¼-20 SCREWS AND WASHERS. REAR OF BOX WILL SIT ON LOAD FLOOR.