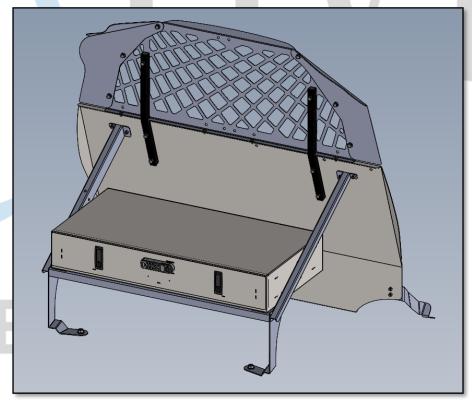

## EMERGENCY EQUIPMENT

## INV-BOX-MK-DUR-JOTTO

INSTALLATION INSTRUCTIONS



INSTALLATION OF HKG MOUNTING FOOT AND BOX WITH JOTTO CAGE IN DURANGO

**INSTALL KIT INCLUDES:** 

1X DURANGO HKG FOOT

6X ¼-20 NUTSERTS

6X 1/4-20 X 1" BHCS

6X 1/4" WASHERS

## UIPMENT





TO MOUNT BOX ON BRACKET, DRILL HOLES AS NEEDED FOR MOUNTING POINTS, INSTALL PROVIDED 1/4-20 NUTSERTS INTO BRACKET

SECURE BOX TO BRACKET WITH PROVIDED ¼-20 SCREWS AND WASHERS. REAR OF BOX WILL SIT ON LOAD FLOOR.





## 1616 MARLBOROUGH AVE. RIVERSIDE, CA 92507

FOR TECHNICAL ASSISTANCE WITH INSTALLATION OR OTHER QUESTIONS, PLEASE CALL (951) 222-2270

OR EMAIL SUPPORT@IDSMP.COM

Thank you for your business!