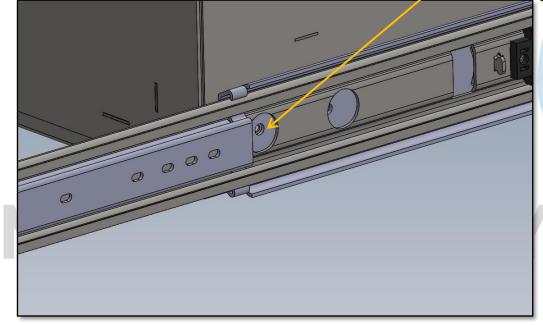

## EQUIPMENT

*NOTE:* IF BOX DOES NOT HAVE PRE-INSTALLED NUTSERTS YOU WILL NEED TO MARK AND DRILL HOLES AS FOLLOWS:

LINE SLIDE UP TO BOX AS SHOWN, APPROX 3/8" TO ½" FROM FRONT EDGE, AND LEVEL WITH BOTTOM EDGE.

OPEN SLIDE ENOUGH TO SEE FORWARD MOST MOUNTING HOLE.

USING SLIDE HOLES SHOWN, MARK AND DRILL FOR HARDWARE INSTALLATION.