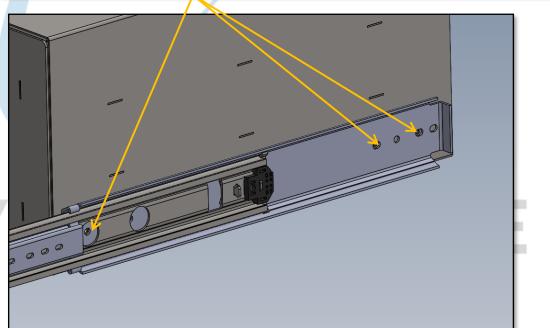

OPEN SLIDE ENOUGH TO SEE FORWARD MOST MOUNTING HOLE.

USING SLIDE HOLES SHOWN, MARK AND DRILL FOR HARDWARE INSTALLATION.