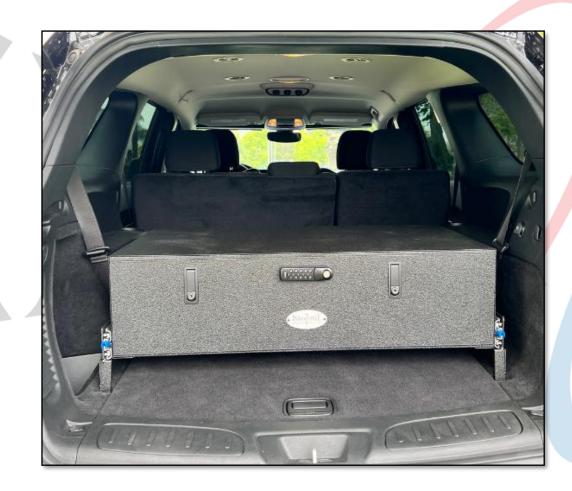

ALLATION OF REAR SLIDING BOX MOUNT

#### INSTALL KIT INCLUDES:

1 PAIR MOUNTING BRACKETS 1 SET LOCKING SLIDE RAILS 4X ¼-20 NUTSERTS 4X ¼-20 X ¾" SHCS & WASHERS ALL HARDWARE FOR SLIDE INSTALLATION

# EMERGENCY EQUIPMENT





MOUNT BRACKETS TO VEHICLE USING PROVIDED HARDWARE, DO NOT COMPLETELY TIGHTEN SCREWS AT THIS POINT

> MOUNT SLIDES ON TO BRACKETS, THEN TO BOX. ONCE BOX IS MOUNTED, BRACKETS CAN BE ADJUSTED AND HARDWARE CAN BE TIGHTENED DOWN COMPLETELY

## EQUIPMENT





*NOTE:* IF BOX DOES NOT HAVE PRE-INSTALLED NUTSERTS YOU WILL NEED TO MARK AND DRILL HOLES AS FOLLOWS:

LINE SLIDE UP TO BOX AS SHOWN, APPROX 3/8" TO ½" FROM FRONT EDGE, AND LEVEL WITH BOTTOM EDGE.

OPEN SLIDE ENOUGH TO SEE FORWARD MOST MOUNTING HOLE.

USING SLIDE HOLES SHOWN, MARK AND DRILL FOR HARDWARE INSTALLATION.





# EMERGENCY





### 1616 MARLBOROUGH AVE. RIVERSIDE, CA 92507

FOR TECHNICAL ASSISTANCE WITH INSTALLATION OR OTHER QUESTIONS, PLEASE CALL (951) 222-2270

OR EMAIL <u>SUPPORT@IDSMP.COM</u>

Thank you for your business!