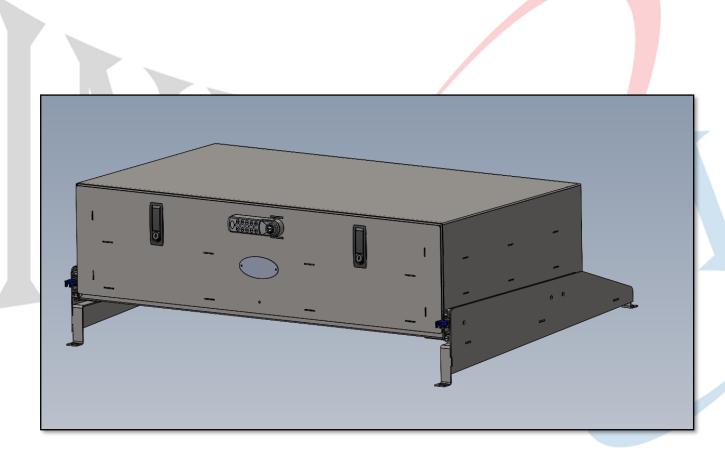

### INV-BOX-MK-DURANGO

INSTALLATION INSTRUCTIONS

#### INSTALLATION OF REAR SLIDING BOX MOUNT