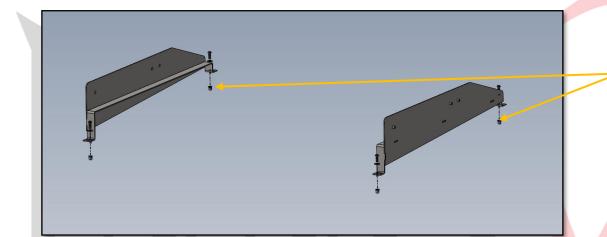

#### INSTALL KIT INCLUDES:

1 PAIR MOUNTING BRACKETS 1 SET LOCKING SLIDE RAILS 4X ¼-20 NUTSERTS 4X ¼-20 X ¾" SHCS & WASHERS ALL HARDWARE FOR SLIDE INSTALLATION

# EMERGENCY EQUIPMENT

MOUNT BRACKETS TO VEHICLE USING PROVIDED HARDWARE, DO NOT COMPLETELY TIGHTEN SCREWS AT THIS POINT

> MOUNT SLIDES ON TO BRACKETS, THEN TO BOX. ONCE BOX IS MOUNTED, BRACKETS CAN BE ADJUSTED AND HARDWARE CAN BE TIGHTENED DOWN COMPLETELY