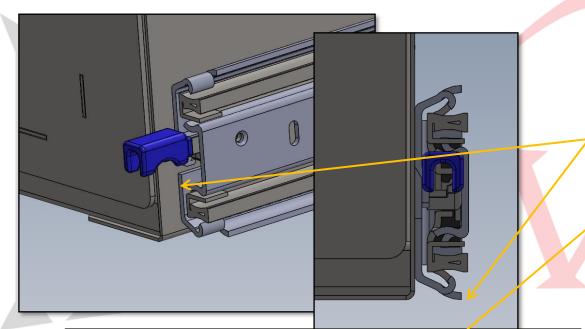

# EMERGENCY EQUIPMENT

MOUNT BRACKETS TO VEHICLE USING PROVIDED HARDWARE, DO NOT COMPLETELY TIGHTEN SCREWS AT THIS POINT

> MOUNT SLIDES ON TO BRACKETS, THEN TO BOX. ONCE BOX IS MOUNTED, BRACKETS CAN BE ADJUSTED AND HARDWARE CAN BE TIGHTENED DOWN COMPLETELY

OPEN SLIDE ENOUGH TO SEE FORWARD MOST MOUNTING HOLE.

USING SLIDE HOLES SHOWN, MARK AND DRILL FOR HARDWARE INSTALLATION.