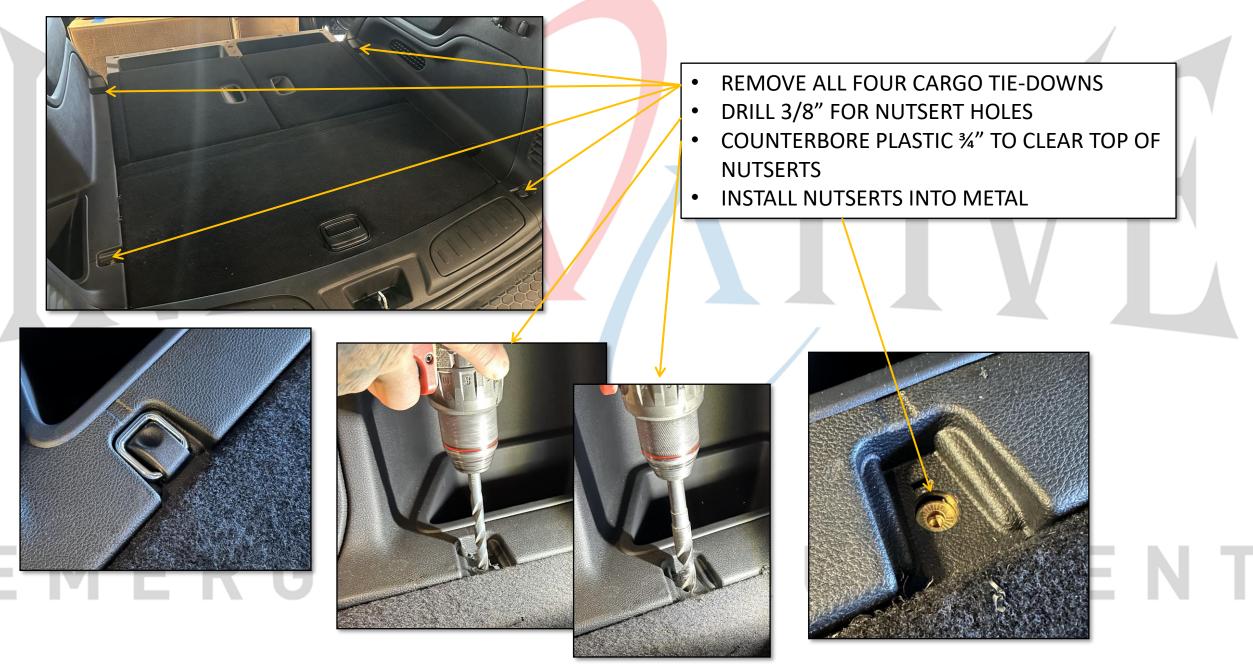

## EQUIPMENT

*NOTE:* IF BOX DOES NOT HAVE PRE-INSTALLED NUTSERTS YOU WILL NEED TO MARK AND DRILL HOLES AS FOLLOWS:

LINE SLIDE UP TO BOX AS SHOWN, APPROX 3/8" TO ½" FROM FRONT EDGE, AND LEVEL WITH BOTTOM EDGE.

OPEN SLIDE ENOUGH TO SEE FORWARD MOST MOUNTING HOLE.

USING SLIDE HOLES SHOWN, MARK AND DRILL FOR HARDWARE INSTALLATION.