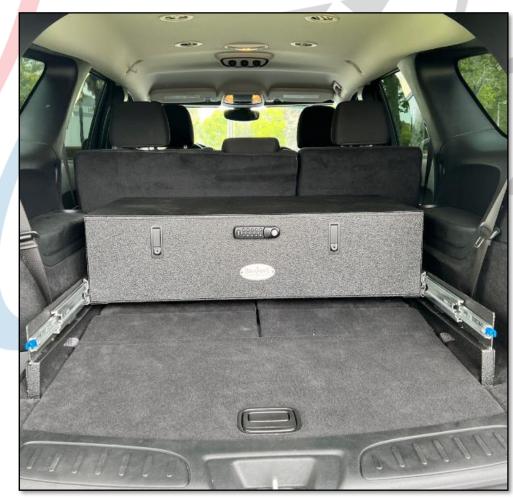

R SLIDING BOX MOUNT

#### INSTALL KIT INCLUDES:

1 PAIR MOUNTING BRACKETS 1 SET LOCKING SLIDE RAILS 4X ¼-20 NUTSERTS 4X ¼-20 X ¾" SHCS & WASHERS ALL HARDWARE FOR SLIDE INSTALLATION

# EMERGENCY EQUIPMENT





MOUNT BRACKETS TO VEHICLE USING PROVIDED HARDWARE, DO NOT COMPLETELY TIGHTEN SCREWS AT THIS POINT

> MOUNT SLIDES ON TO BRACKETS, THEN TO BOX. ONCE BOX IS MOUNTED, BRACKETS CAN BE ADJUSTED AND HARDWARE CAN BE TIGHTENED DOWN COMPLETELY

## EQUIPMENT





*NOTE:* IF BOX DOES NOT HAVE PRE-INSTALLED NUTSERTS YOU WILL NEED TO MARK AND DRILL HOLES AS FOLLOWS:

LINE SLIDE UP TO BOX AS SHOWN, APPROX 3/8" TO ½" FROM FRONT EDGE, AND LEVEL WITH BOTTOM EDGE.

OPEN SLIDE ENOUGH TO SEE FORWARD MOST MOUNTING HOLE.

USING SLIDE HOLES SHOWN, MARK AND DRILL FOR HARDWARE INSTALLATION.





# EMERGENCY





### 1616 MARLBOROUGH AVE. RIVERSIDE, CA 92507

FOR TECHNICAL ASSISTANCE WITH INSTALLATION OR OTHER QUESTIONS, PLEASE CALL (951) 222-2270

OR EMAIL <u>SUPPORT@IDSMP.COM</u>

Thank you for your business!