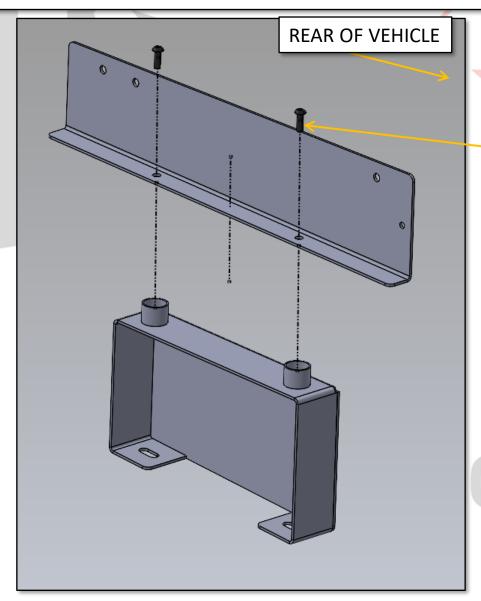

#### MARK LID 1" IN FROM HOLES AS SHOWN

RE-INSTALL LID, REMOVE LID HINGES, AND CUT OUT CENTER FOR SPARE TIRE ACCESS LID WILL SIT ON FRONT AND BACK LEDGES

INSTALL SLIDE RAIL BRACKETS ON FEET AS SHOWN, NOTE ORIENTATION OF BRACKETS TO REAR OF VEHICLE

USE 1-1/2" ¼ -20 BOLTS & WASHERS TO SECURE SLIDE RAIL BRACKETS

RE-USE HARDWARE FROM VEHICLE TO ATTACH SUPPORT BRACKETS INSTALL BRACES AS SHOWN TO BRACKETS AND POINTS SHOWN ON VEHICLE

INSTALL BRACES AS SHOWN TO BRACKETS AND POINTS SHOWN ON VEHICLE

EXISTING VEHICLE HARDWARE IS RE-USED TO ATTACH BRACKETS AS SHOWN