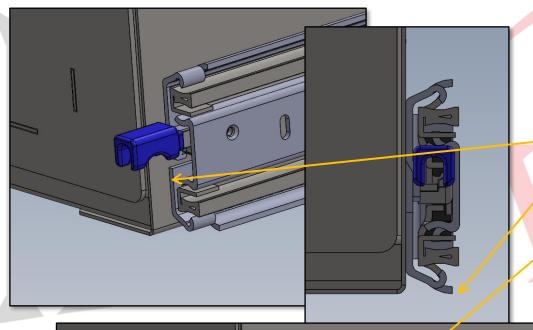

#### **IMPORTANT:**

BE SURE TO USE FLAT HEAD SCREWS TO AVOID BINDING ON SLIDES

**NOTE:** IF BOX DOES NOT HAVE PRE-INSTALLED NUTSERTS YOU WILL NEED TO MARK AND DRILL HOLES AS FOLLOWS:

LINE SLIDE UP TO BOX AS SHOWN, APPROX 3/8" TO ½" FROM FRONT EDGE, AND LEVEL WITH BOTTOM EDGE.