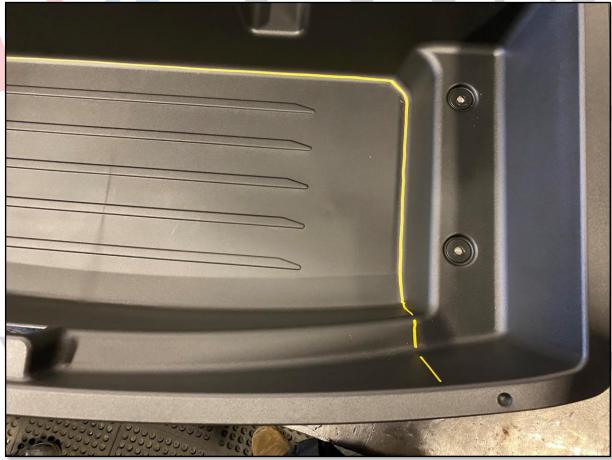

### CUT OUT REAR TUB

MARK AS SHOWN FOR CUTTING OUT REAR TUB TO RETAIN ACCESS TO SPARE TIRE

**RE-INSTALL REMAINING TUB** 

INSTALL FEET AS PICTURED INSIDE TUB

#10 NUTS & WASHERS MOUNT TO EXISTING STUDS

INSTALL LID AS SHOWN AND MARK FOR CUTTING, LOWER LID AND TAP LIGHTLY WITH HAMMER TO INDENT TAPE TO MARK FOR CUTTING HOLES.
CUT WITH 1-1/2" HOLE SAW.

#### MARK LID 1" IN FROM HOLES AS SHOWN

RE-INSTALL LID, REMOVE LID HINGES, AND CUT OUT CENTER FOR SPARE TIRE ACCESS LID WILL SIT ON FRONT AND BACK LEDGES

INSTALL SLIDE RAIL BRACKETS ON FEET AS SHOWN, NOTE ORIENTATION OF BRACKETS TO REAR OF VEHICLE