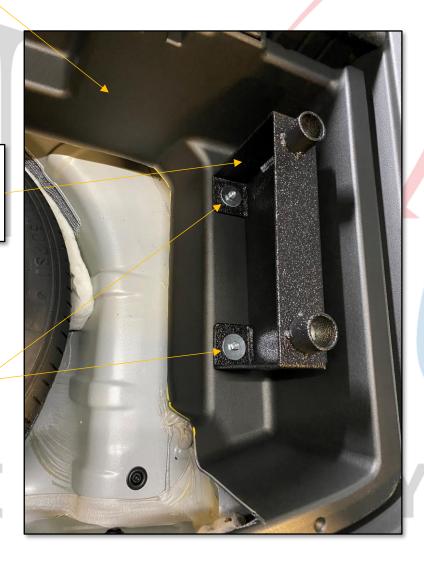

### CUT OUT REAR TUB

MARK AS SHOWN FOR CUTTING OUT REAR TUB TO RETAIN ACCESS TO SPARE TIRE

**RE-INSTALL REMAINING TUB** 

INSTALL FEET AS PICTURED INSIDE TUB

#10 NUTS & WASHERS MOUNT TO EXISTING STUDS

INSTALL LID AS SHOWN AND MARK FOR CUTTING, LOWER LID AND TAP LIGHTLY WITH HAMMER TO INDENT TAPE TO MARK FOR CUTTING HOLES.
CUT WITH 1-1/2" HOLE SAW.

#### MARK LID 1" IN FROM HOLES AS SHOWN

RE-INSTALL LID, REMOVE LID HINGES, AND CUT OUT CENTER FOR SPARE TIRE ACCESS LID WILL SIT ON FRONT AND BACK LEDGES

INSTALL SLIDE RAIL BRACKETS ON FEET AS SHOWN, NOTE ORIENTATION OF BRACKETS TO REAR OF VEHICLE

USE 1-1/2" ¼ -20 BOLTS & WASHERS TO SECURE SLIDE RAIL BRACKETS

RE-USE HARDWARE FROM VEHICLE TO ATTACH SUPPORT BRACKETS INSTALL BRACES AS SHOWN TO BRACKETS AND POINTS SHOWN ON VEHICLE

INSTALL BRACES AS SHOWN TO BRACKETS AND POINTS SHOWN ON VEHICLE

EXISTING VEHICLE HARDWARE IS RE-USED TO ATTACH BRACKETS AS SHOWN