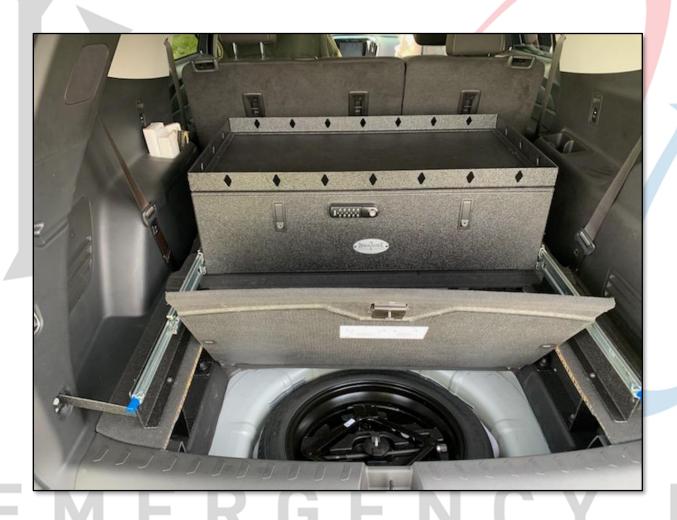

## EMERGENCY EQUIPMENT

# INV-BOX-MK-TRAVERSE

**INSTALLATION INSTRUCTIONS** 



INSTALLATION OF REAR SLIDING BOX MOUNT

**INSTALL KIT INCLUDES:** 

2X MOUNTING FEET
2X SLIDE RAIL BRACKETS
1 SET LOCKING SLIDE RAILS
2X SUPPORT BRACKETS
4X 1-1/2" ¼-20 SHCS & WASHERS
2X ¾" 10-32 FHCS
4X #10 NUTS & WASHERS

EQUIPMENT



### CUT OUT REAR TUB

MARK AS SHOWN FOR CUTTING OUT REAR TUB TO RETAIN ACCESS TO SPARE TIRE



**RE-INSTALL REMAINING TUB** 

INSTALL FEET AS PICTURED INSIDE TUB

#10 NUTS & WASHERS MOUNT TO EXISTING STUDS



INSTALL LID AS SHOWN AND MARK FOR CUTTING, LOWER LID AND TAP LIGHTLY WITH HAMMER TO INDENT TAPE TO MARK FOR CUTTING HOLES.
CUT WITH 1-1/2" HOLE SAW.



#### MARK LID 1" IN FROM HOLES AS SHOWN



RE-INSTALL LID, REMOVE LID HINGES, AND CUT OUT CENTER FOR SPARE TIRE ACCESS LID WILL SIT ON FRONT AND BACK LEDGES



INSTALL SLIDE RAIL BRACKETS ON FEET AS S