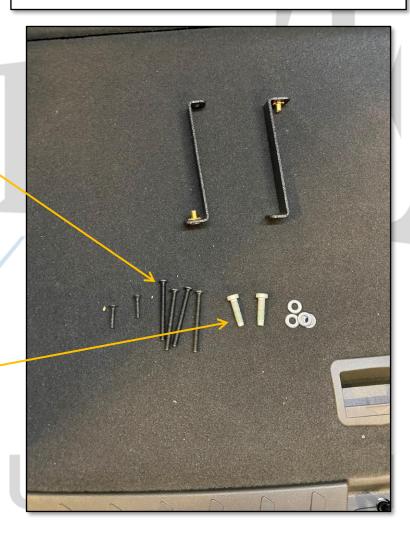

# INV-BOX-MK-TRAVERSE

**INSTALLATION INSTRUCTIONS** 

INSTALLATION OF REAR SLIDING BOX MOUNT

**INSTALL KIT INCLUDES:** 

2X MOUNTING FEET
2X SLIDE RAIL BRACKETS
1 SET LOCKING SLIDE RAILS
2X SUPPORT BRACKETS
4X 1-1/2" ¼-20 SHCS & WASHERS
2X ¾" 10-32 FHCS
4X #10 NUTS & WASHERS