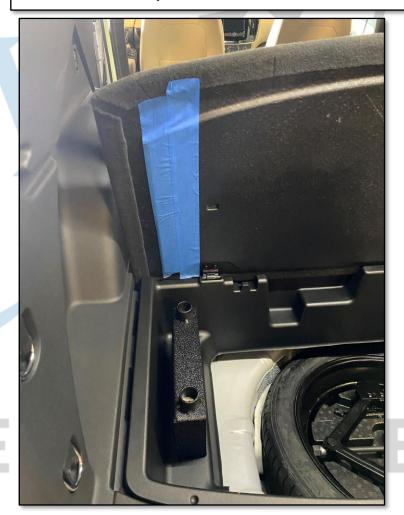

### CUT OUT REAR TUB

MARK AS SHOWN FOR CUTTING OUT REAR TUB TO RETAIN ACCESS TO SPARE TIRE

**RE-INSTALL REMAINING TUB** 

INSTALL FEET AS PICTURED INSIDE TUB

#10 NUTS & WASHERS MOUNT TO EXISTING STUDS

INSTALL LID AS SHOWN AND MARK FOR CUTTING, LOWER LID AND TAP LIGHTLY WITH HAMMER TO INDENT TAPE TO MARK FOR CUTTING HOLES.
CUT WITH 1-1/2" HOLE SAW.

#### MARK LID 1" IN FROM HOLES AS SHOWN

RE-INSTALL LID, REMOVE LID HINGES, AND CUT OUT CENTER FOR SPARE TIRE ACCESS LID WILL SIT ON FRONT AND BACK LEDGES

INSTALL SLIDE RAIL BRACKETS ON FEET AS SHOWN, NOTE ORIENTATION OF BRACKETS TO REAR OF VEHICLE