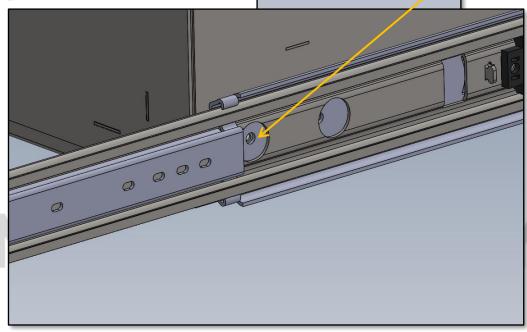

OPEN SLIDE ENOUGH TO SEE FORWARD MOST MOUNTING HOLE.

USING SLIDE HOLES SHOWN, MARK AND DRILL FOR HARDWARE INSTALLATION.