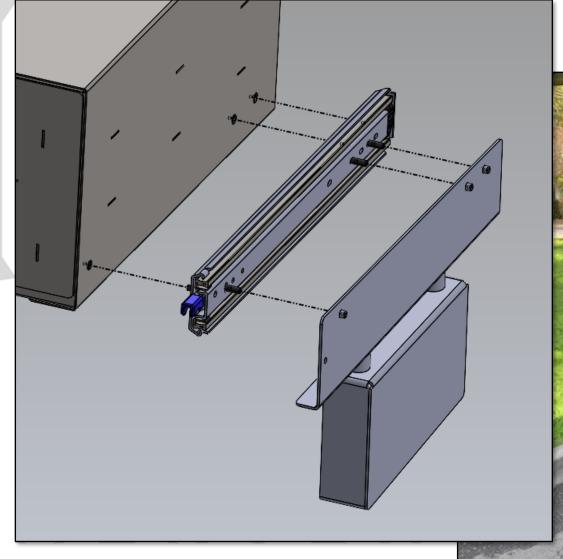

#### MARK LID 1" IN FROM HOLES AS SHOWN

RE-INSTALL LID, REMOVE LID HINGES, AND CUT OUT CENTER FOR SPARE TIRE ACCESS LID WILL SIT ON FRONT AND BACK LEDGES

INSTALL SLIDE RAIL BRACKETS ON FEET AS SHOWN, NOTE ORIENTATION OF BRACKETS TO REAR OF VEHICLE

USE 1-1/2" ¼ -20 BOLTS & WASHERS TO SECURE SLIDE RAIL BRACKETS

RE-USE HARDWARE FROM VEHICLE TO ATTACH SUPPORT BRACKETS INSTALL BRACES AS SHOWN TO BRACKETS AND POINTS SHOWN ON VEHICLE

INSTALL BRACES AS SHOWN TO BRACKETS AND POINTS SHOWN ON VEHICLE

EXISTING VEHICLE HARDWARE IS RE-USED TO ATTACH BRACKETS AS SHOWN