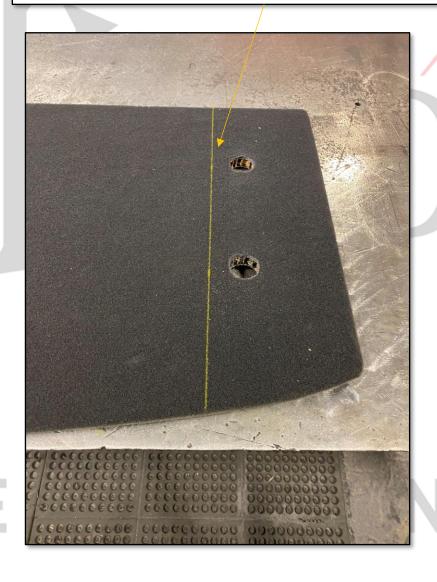

### CUT OUT REAR TUB

MARK AS SHOWN FOR CUTTING OUT REAR TUB TO RETAIN ACCESS TO SPARE TIRE

**RE-INSTALL REMAINING TUB** 

INSTALL FEET AS PICTURED INSIDE TUB

#10 NUTS & WASHERS MOUNT TO EXISTING STUDS

INSTALL LID AS SHOWN AND MARK FOR CUTTING, LOWER LID AND TAP LIGHTLY WITH HAMMER TO INDENT TAPE TO MARK FOR CUTTING HOLES.
CUT WITH 1-1/2" HOLE SAW.

#### MARK LID 1" IN FROM HOLES AS SHOWN

RE-INSTALL LID, REMOVE LID HINGES, AND CUT OUT CENTER FOR SPARE TIRE ACCESS LID WILL SIT ON FRONT AND BACK LEDGES

INSTALL SLIDE RAIL BRACKETS ON FEET AS SHOWN, NOTE ORIENTATION OF BRACKETS TO REAR OF VEHICLE