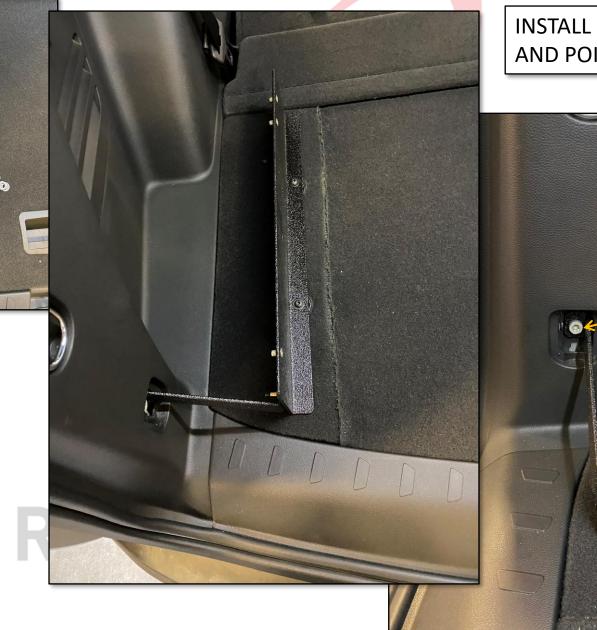

USE 1-1/2" ¼ -20 BOLTS & WASHERS TO SECURE SLIDE RAIL BRACKETS

RE-USE HARDWARE FROM VEHICLE TO ATTACH SUPPORT BRACKETS INSTALL BRACES AS SHOWN TO BRACKETS AND POINTS SHOWN ON VEHICLE

INSTALL BRACES AS SHOWN TO BRACKETS AND POINTS SHOWN ON VEHICLE

EXISTING VEHICLE HARDWARE IS RE-USED TO ATTACH BRACKETS AS SHOWN