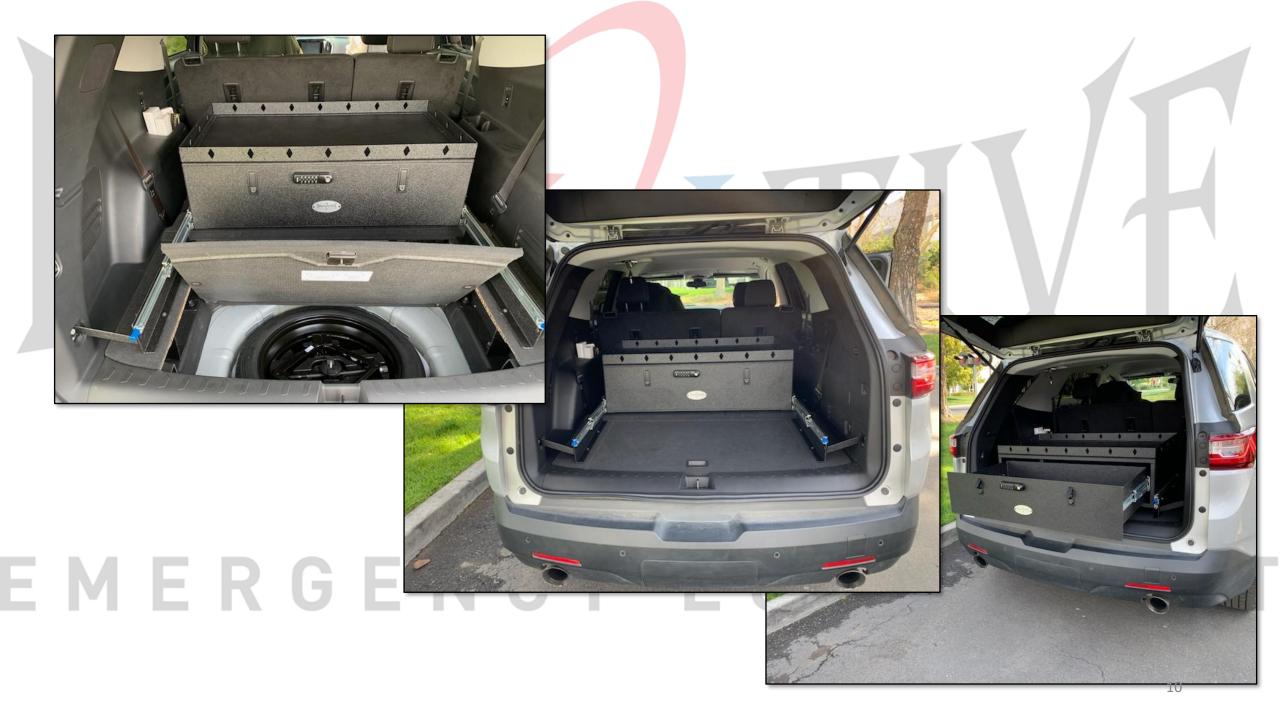

### CUT OUT REAR TUB

MARK AS SHOWN FOR CUTTING OUT REAR TUB TO RETAIN ACCESS TO SPARE TIRE

**RE-INSTALL REMAINING TUB** 

INSTALL FEET AS PICTURED INSIDE TUB

#10 NUTS & WASHERS MOUNT TO EXISTING STUDS

INSTALL LID AS SHOWN AND MARK FOR CUTTING, LOWER LID AND TAP LIGHTLY WITH HAMMER TO INDENT TAPE TO MARK FOR CUTTING HOLES.
CUT WITH 1-1/2" HOLE SAW.

#### MARK LID 1" IN FROM HOLES AS SHOWN

RE-INSTALL LID, REMOVE LID HINGES, AND CUT OUT CENTER FOR SPARE TIRE ACCESS LID WILL SIT ON FRONT AND BACK LEDGES

INSTALL SLIDE RAIL BRACKETS ON FEET AS SHOWN, NOTE ORIENTATION OF BRACKETS TO REAR OF VEHICLE