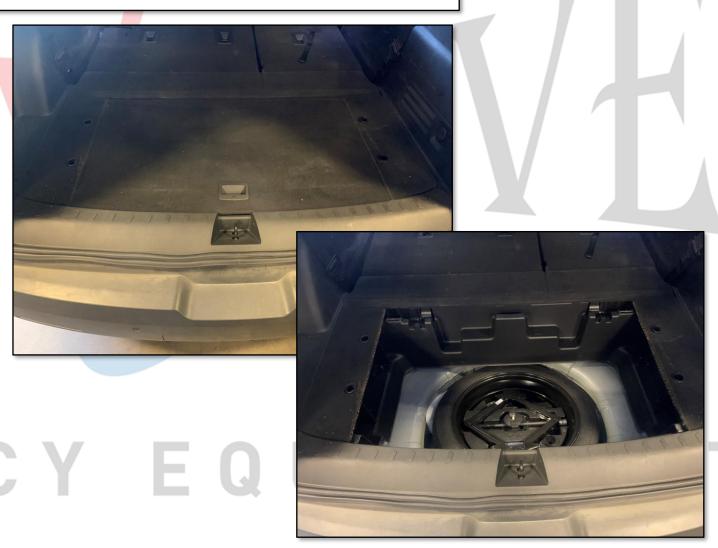

### CUT OUT REAR TUB

MARK AS SHOWN FOR CUTTING OUT REAR TUB TO RETAIN ACCESS TO SPARE TIRE

**RE-INSTALL REMAINING TUB** 

INSTALL FEET AS PICTURED INSIDE TUB

#10 NUTS & WASHERS MOUNT TO EXISTING STUDS

INSTALL LID AS SHOWN AND MARK FOR CUTTING, LOWER LID AND TAP LIGHTLY WITH HAMMER TO INDENT TAPE TO MARK FOR CUTTING HOLES.
CUT WITH 1-1/2" HOLE SAW.