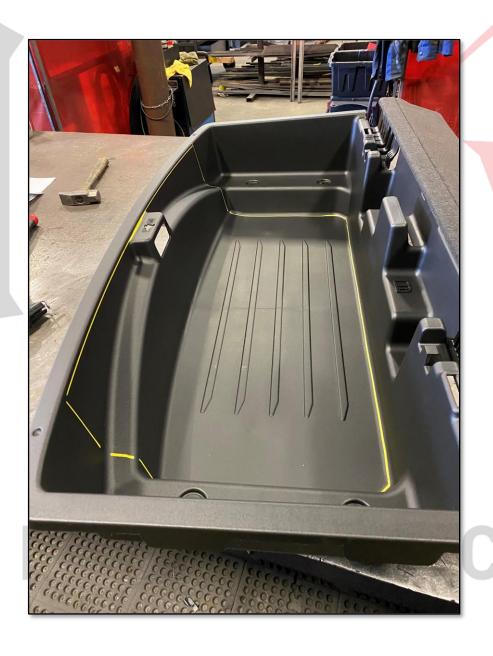

### CUT OUT REAR TUB

MARK AS SHOWN FOR CUTTING OUT REAR TUB TO RETAIN ACCESS TO SPARE TIRE

**RE-INSTALL REMAINING TUB** 

INSTALL FEET AS PICTURED INSIDE TUB

#10 NUTS & WASHERS MOUNT TO EXISTING STUDS

INSTALL LID AS SHOWN AND MARK FOR CUTTING, LOWER LID AND TAP LIGHTLY WITH HAMMER TO INDENT TAPE TO MARK FOR CUTTING HOLES.
CUT WITH 1-1/2" HOLE SAW.