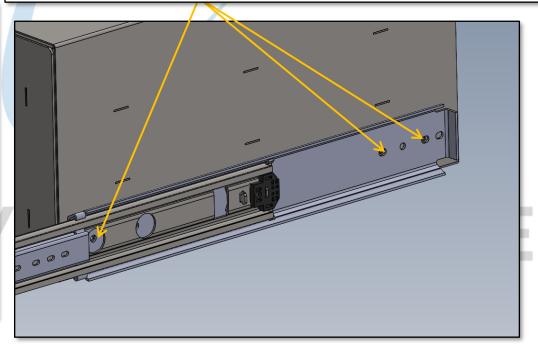

#### **IMPORTANT:**

BE SURE TO USE FLAT HEAD SCREWS TO AVOID BINDING ON SLIDES

**NOTE:** IF BOX DOES NOT HAVE PRE-INSTALLED NUTSERTS YOU WILL NEED TO MARK AND DRILL HOLES AS FOLLOWS:

LINE SLIDE UP TO BOX AS SHOWN, APPROX 3/8" TO ½" FROM FRONT EDGE, AND LEVEL WITH BOTTOM EDGE.

OPEN SLIDE ENOUGH TO SEE FORWARD MOST MOUNTING HOLE.

USING SLIDE HOLES SHOWN, MARK AND DRILL FOR HARDWARE INSTALLATION.