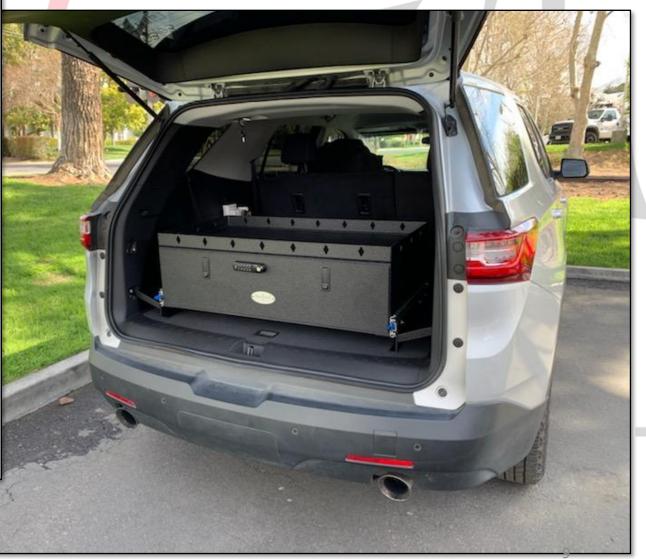

# INV-BOX-MK-TRAVERSE

**INSTALLATION INSTRUCTIONS** 

INSTALLATION OF REAR SLIDING BOX MOUNT

**INSTALL KIT INCLUDES:** 

2X MOUNTING FEET
2X SLIDE RAIL BRACKETS
1 SET LOCKING SLIDE RAILS
2X SUPPORT BRACKETS
4X 1-1/2" ¼-20 SHCS & WASHERS
2X ¾" 10-32 FHCS
4X #10 NUTS & WASHERS