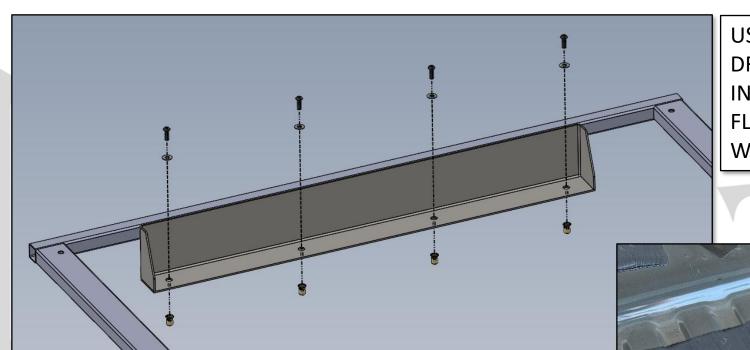

USING MOUNTING FOOT AS A GUIDE, DRILL AND INSTALL (4) ¼-20 NUTSERTS IN VEHICLE FLOOR. BOLT MOUNT TO FLOOR USING ¼-20 BOLTS AND WASHERS.

INSTALL FILLER PANELS AS SHOWN,
MOUNT BOXES TO HOLES IN FRAME.
FRAMES WILL BE CUSTOMIZED TO SUIT
BOX INSTALLATION NEEDS,
FRAME APPEARANCES MAY VARY FROM
ILLUSTRATIONS SHOWN