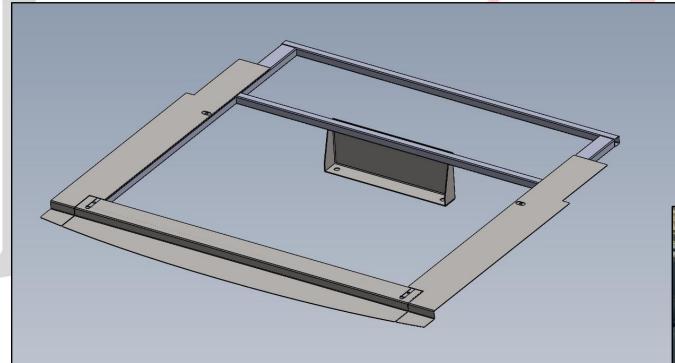

## EMERGENCY EQUIPMENT

INV-BOX-MK-EXPO

**INSTALLATION INSTRUCTIONS** 

INSTALLATION OF FORD EXPEDITION REAR BOX MOUNT

**INSTALL KIT INCLUDES:** 

MOUNTING FRAME
FILLER PANELS
HARDWARE AS NEEDED
PER BOXES BEING MOUNTED
4X 1/4-20 NUTSERTS, SCREWS & WASHERS

## EMERGENCYEQUIPMENT

NOTE: FRAME IN PHOTOS IS MODIFIED FOR SPECIFIC INSTALLATION, APPEARANCE MY DIFFER FOR SPECIFIC

INSTALL REQUIREMENTS.

REMOVE CARPET AND TRIM AS NEEDED IN BOX AREA.

FRONT MOUNTING FOOT BOLTS \*\*MAY GO
TO EXISTING VEHICLE HOLES USING VEHICLE
HARDWARE. IF HOLES DO NOT EXIST IT WILL
REQUIRE DRILLING AND NUTSERTING FLOOR
WITH PROVIDED HARDWARE.

USING MOUNTING FOOT AS A GUIDE, DRILL AND INSTALL (4) ¼-20 NUTSERTS IN VEHICLE FLOOR. BOLT MOUNT TO FLOOR USING ¼-20 BOLTS AND WASHERS.

INSTALL FILLER PANELS AS SHOWN,
MOUNT BOXES TO HOLES IN FRAME.
FRAMES WILL BE CUSTOMIZED TO SUIT
BOX INSTALLATION NEEDS,
FRAME APPEARANCES MAY VARY FROM
ILLUSTRATIONS SHOWN