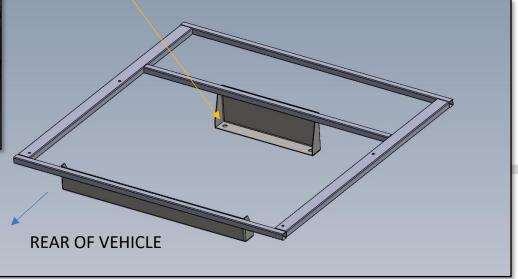

## EMERGENCYEQUIPMENT

NOTE: FRAME IN PHOTOS IS MODIFIED FOR SPECIFIC INSTALLATION, APPEARANCE MY DIFFER FOR SPECIFIC

INSTALL REQUIREMENTS.

REMOVE CARPET AND TRIM AS NEEDED IN BOX AREA.

FRONT MOUNTING FOOT BOLTS \*\*MAY GO
TO EXISTING VEHICLE HOLES USING VEHICLE
HARDWARE. IF HOLES DO NOT EXIST IT WILL
REQUIRE DRILLING AND NUTSERTING FLOOR
WITH PROVIDED HARDWARE.

USING MOUNTING FOOT AS A GUIDE, DRILL AND INSTALL (4) ¼-20 NUTSERTS IN VEHICLE FLOOR. BOLT MOUNT TO FLOOR USING ¼-20 BOLTS AND WASHERS.

INSTALL FILLER PANELS AS SHOWN,
MOUNT BOXES TO HOLES IN FRAME.
FRAMES WILL BE CUSTOMIZED TO SUIT
BOX INSTALLATION NEEDS,
FRAME APPEARANCES MAY VARY FROM
ILLUSTRATIONS SHOWN