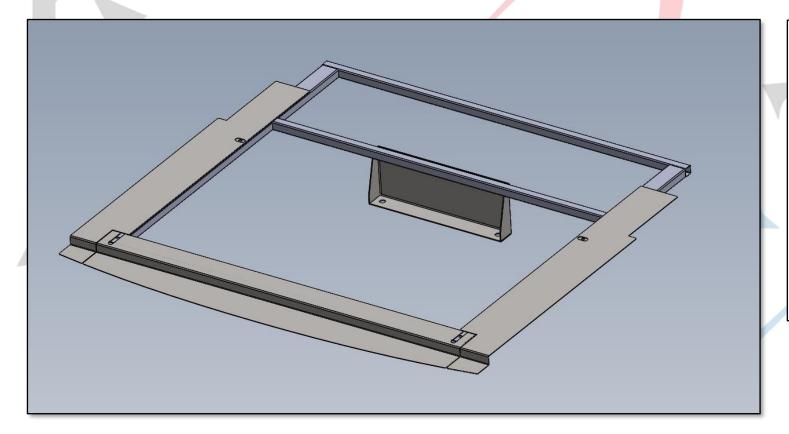

## EMERGENCY EQUIPMENT

INV-BOX-MK-EXPO

**INSTALLATION INSTRUCTIONS** 

INSTALLATION OF FORD EXPEDITION REAR BOX MOUNT

**INSTALL KIT INCLUDES:** 

MOUNTING FRAME
FILLER PANELS
HARDWARE AS NEEDED
PER BOXES BEING MOUNTED
4X 1/4-20 NUTSERTS, SCREWS & WASHERS