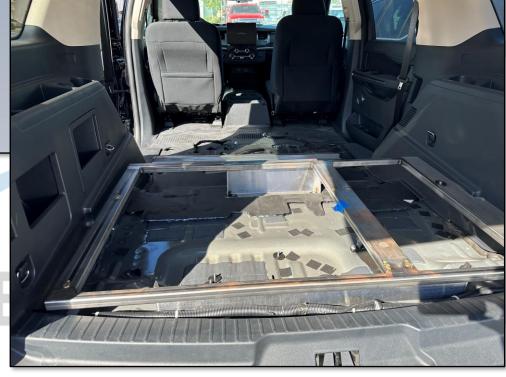

## EMERGENCYEQUIPMENT

NOTE: FRAME IN PHOTOS IS MODIFIED FOR SPECIFIC INSTALLATION, APPEARANCE MY DIFFER FOR SPECIFIC

INSTALL REQUIREMENTS.

REMOVE CARPET AND TRIM AS NEEDED IN BOX AREA.

FRONT MOUNTING FOOT BOLTS \*\*MAY GO
TO EXISTING VEHICLE HOLES USING VEHICLE
HARDWARE. IF HOLES DO NOT EXIST IT WILL
REQUIRE DRILLING AND NUTSERTING FLOOR
WITH PROVIDED HARDWARE.

USING MOUNTING FOOT AS A GUIDE, DRILL AND INSTALL (4) ¼-20 NUTSERTS IN VEHICLE FLOOR. BOLT MOUNT TO FLOOR USING ¼-20 BOLTS AND WASHERS.

INSTALL FILLER PANELS AS SHOWN,
MOUNT BOXES TO HOLES IN FRAME.
FRAMES WILL BE CUSTOMIZED TO SUIT
BOX INSTALLATION NEEDS,
FRAME APPEARANCES MAY VARY FROM
ILLUSTRATIONS SHOWN