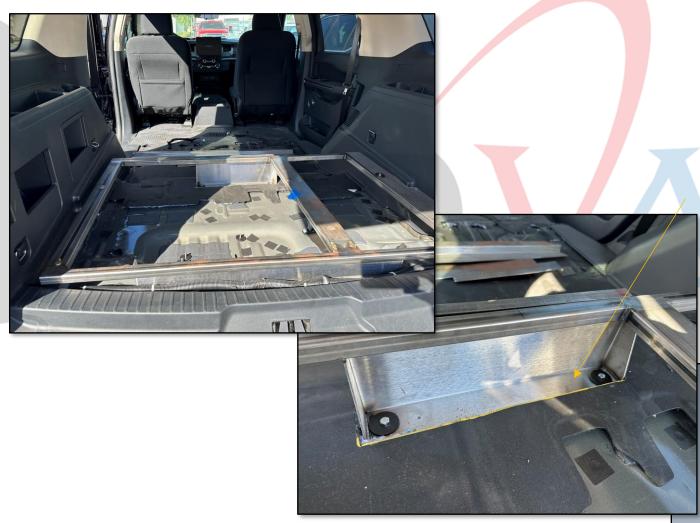

## EMERGENCYEQUIPMENT

NOTE: FRAME IN PHOTOS IS MODIFIED FOR SPECIFIC INSTALLATION, APPEARANCE MY DIFFER FOR SPECIFIC

INSTALL REQUIREMENTS.

REMOVE CARPET AND TRIM AS NEEDED IN BOX AREA.

FRONT MOUNTING FOOT BOLTS \*\*MAY GO
TO EXISTING VEHICLE HOLES USING VEHICLE
HARDWARE. IF HOLES DO NOT EXIST IT WILL
REQUIRE DRILLING AND NUTSERTING FLOOR
WITH PROVIDED HARDWARE.