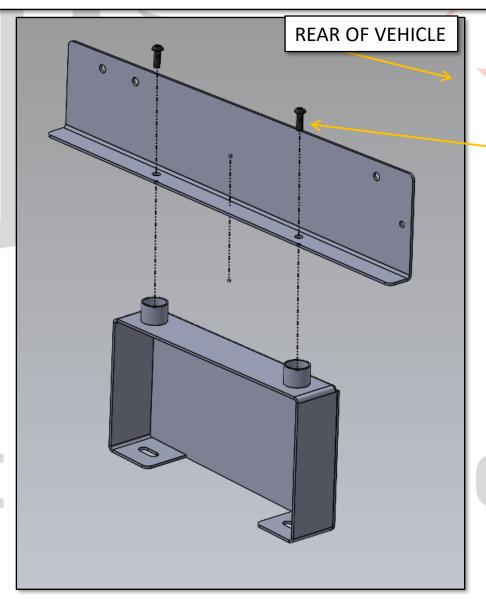

## MARK LID 1" IN FROM HOLES AS SHOWN

RE-INSTALL LID, REMOVE LID HINGES, AND CUT OUT CENTER FOR SPARE TIRE ACCESS LID WILL SIT ON FRONT AND BACK LEDGES

INSTALL SLIDE RAIL BRACKETS ON FEET AS SHOWN, NOTE ORIENTATION OF BRACKETS TO REAR OF VEHICLE

INSTALL BRACES AS SHOWN TO BRACKETS AND POINTS SHOWN ON VEHICLE

USE 1-1/2" ¼ -20 BOLTS & WASHERS TO SECURE SLIDE RAIL BRACKETS

RE-USE HARDWARE FROM VEHICLE TO ATTACH SUPPORT BRACKETS

EXISTING VEHICLE HARDWARE IS RE-USED TO ATTACH BRACKETS AS SHOWN