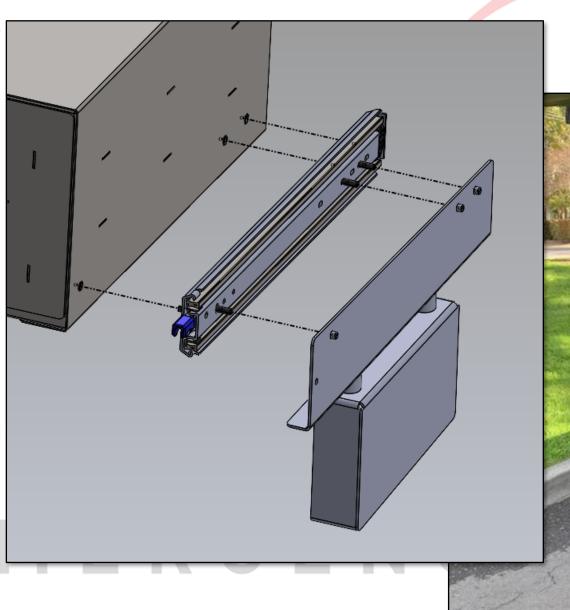

## MARK LID 1" IN FROM HOLES AS SHOWN

RE-INSTALL LID, REMOVE LID HINGES, AND CUT OUT CENTER FOR SPARE TIRE ACCESS LID WILL SIT ON FRONT AND BACK LEDGES

INSTALL SLIDE RAIL BRACKETS ON FEET AS SHOWN, NOTE ORIENTATION OF BRACKETS TO REAR OF VEHICLE

INSTALL BRACES AS SHOWN TO BRACKETS AND POINTS SHOWN ON VEHICLE

USE 1-1/2" ¼ -20 BOLTS & WASHERS TO SECURE SLIDE RAIL BRACKETS

RE-USE HARDWARE FROM VEHICLE TO ATTACH SUPPORT BRACKETS

EXISTING VEHICLE HARDWARE IS RE-USED TO ATTACH BRACKETS AS SHOWN