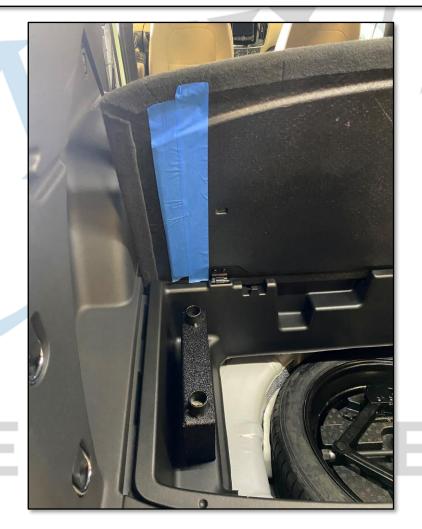

### **RE-INSTALL REMAINING TUB**

INSTALL FEET AS PICTURED INSIDE TUB

#10 NUTS & WASHERS MOUNT TO EXISTING STUDS

INSTALL LID AS SHOWN AND MARK FOR CUTTING, LOWER LID AND TAP LIGHTLY WITH HAMMER TO INDENT TAPE TO MARK FOR CUTTING HOLES. CUT WITH 1-1/2" HOLE SAW.

## MARK LID 1" IN FROM HOLES AS SHOWN

RE-INSTALL LID, REMOVE LID HINGES, AND CUT OUT CENTER FOR SPARE TIRE ACCESS LID WILL SIT ON FRONT AND BACK LEDGES

INSTALL SLIDE RAIL BRACKETS ON FEET AS SHOWN, NOTE ORIENTATION OF BRACKETS TO REAR OF VEHICLE