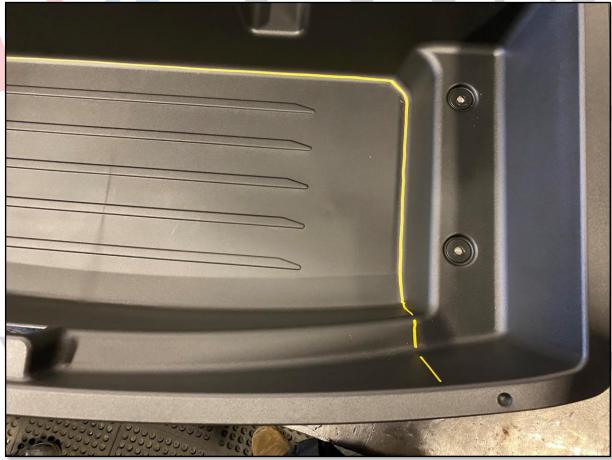

## MARK LID 1" IN FROM HOLES AS SHOWN

RE-INSTALL LID, REMOVE LID HINGES, AND CUT OUT CENTER FOR SPARE TIRE ACCESS LID WILL SIT ON FRONT AND BACK LEDGES

INSTALL SLIDE RAIL BRACKETS ON FEET AS SHOWN, NOTE ORIENTATION OF BRACKETS TO REAR OF VEHICLE