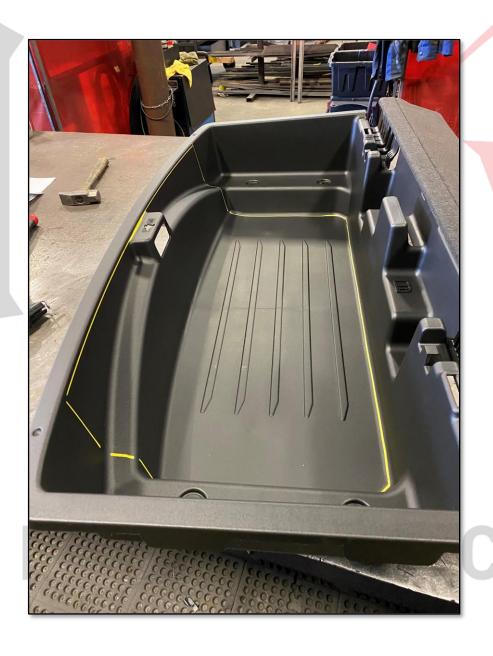

## CUT OUT REAR TUB

MARK AS SHOWN FOR CUTTING OUT REAR TUB TO RETAIN ACCESS TO SPARE TIRE