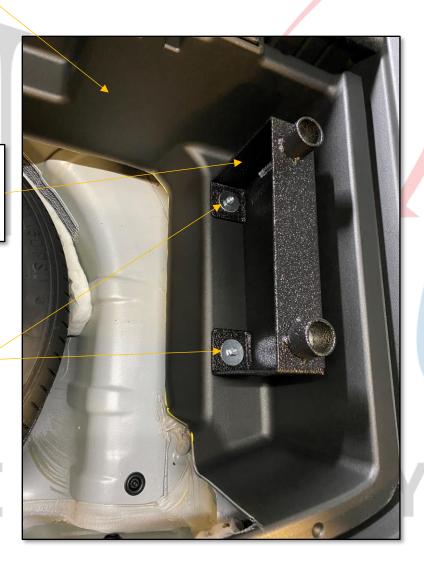

### **RE-INSTALL REMAINING TUB**

INSTALL FEET AS PICTURED INSIDE TUB

#10 NUTS & WASHERS MOUNT TO EXISTING STUDS

INSTALL LID AS SHOWN AND MARK FOR CUTTING, LOWER LID AND TAP LIGHTLY WITH HAMMER TO INDENT TAPE TO MARK FOR CUTTING HOLES. CUT WITH 1-1/2" HOLE SAW.

INSTALL BRACES AS SHOWN TO BRACKETS AND POINTS SHOWN ON VEHICLE

USE 1-1/2" ¼ -20 BOLTS & WASHERS TO SECURE SLIDE RAIL BRACKETS

RE-USE HARDWARE FROM VEHICLE TO ATTACH SUPPORT BRACKETS

EXISTING VEHICLE HARDWARE IS RE-USED TO ATTACH BRACKETS AS SHOWN