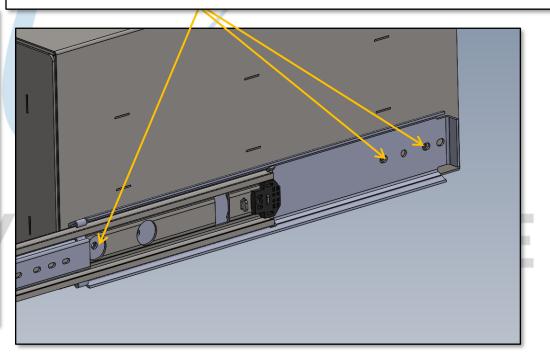

OPEN SLIDE ENOUGH TO SEE FORWARD MOST MOUNTING HOLE.

USING SLIDE HOLES SHOWN, MARK AND DRILL FOR HARDWARE INSTALLATION.

INSTALL LOCKING SLIDES TO BRACKETS, AND MOUNT BOX TO SLIDES