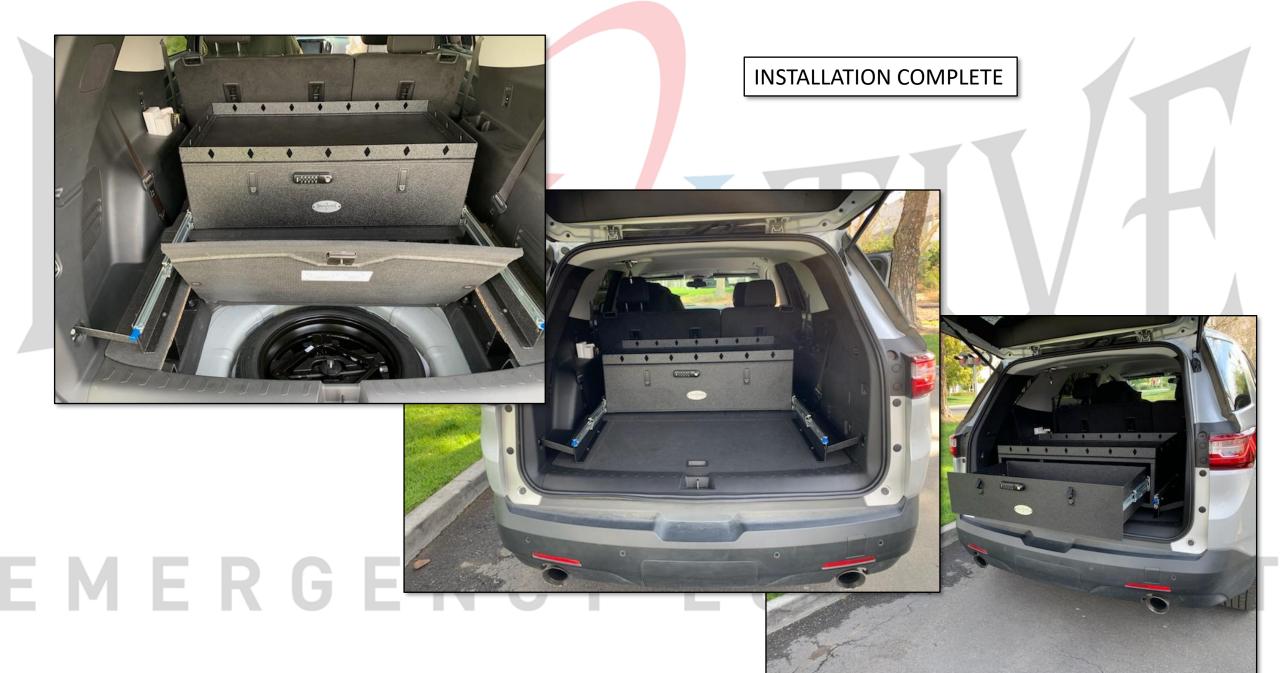

OPEN SLIDE ENOUGH TO SEE FORWARD MOST MOUNTING HOLE.

USING SLIDE HOLES SHOWN, MARK AND DRILL FOR HARDWARE INSTALLATION.

INSTALL LOCKING SLIDES TO BRACKETS, AND MOUNT BOX TO SLIDES