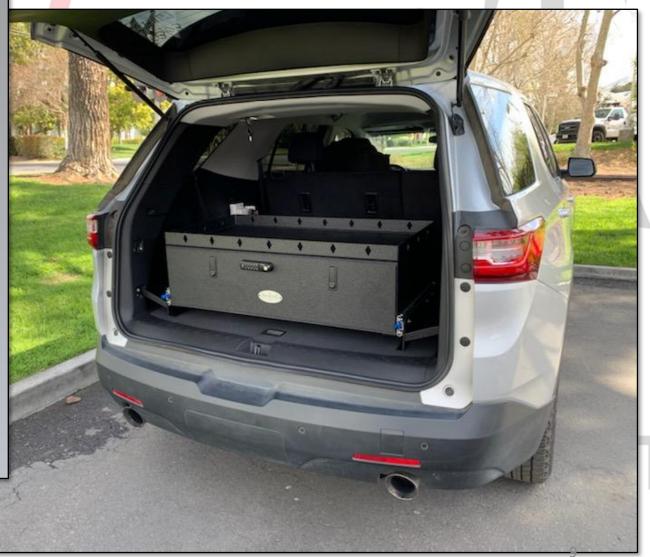

ON FEET AS SHOWN, NOTE ORIENTATION OF BRACKETS TO REAR OF VEHICLE



INSTALL BRACES AS SHOWN TO BRACKETS AND POINTS SHOWN ON VEHICLE

USE 1-1/2" ¼ -20 BOLTS & WASHERS TO SECURE SLIDE RAIL BRACKETS

RE-USE HARDWARE FROM VEHICLE TO ATTACH SUPPORT BRACKETS









EXISTING VEHICLE HARDWARE IS RE-USED TO ATTACH BRACKETS AS SHOWN

### **IMPORTANT:**

BE SURE TO USE FLAT HEAD SCREWS TO AVOID BINDING ON SLIDES



**NOTE:** IF BOX DOES NOT HAVE PRE-INSTALLED NUTSERTS YOU WILL NEED TO MARK AND DRILL HOLES AS FOLLOWS:

LINE SLIDE UP TO BOX AS SHOWN, APPROX 3/8" TO ½" FROM FRONT EDGE, AND LEVEL WITH BOTTOM EDGE.

OPEN SLIDE ENOUGH TO SEE FORWARD MOST MOUNTING HOLE.

USING SLIDE HOLES SHOWN, MARK AND DRILL FOR HARDWARE INSTALLATION.







INSTALL LOCKING SLIDES TO BRACKETS, AND MOUNT BOX TO SLIDES







# 1616 MARLBOROUGH AVE. RIVERSIDE, CA 92507

FOR TECHNICAL ASSISTANCE WITH INSTALLATION OR OTHER QUESTIONS, PLEASE CALL (951) 222-2270

OR EMAIL SUPPORT@IDSMP.COM

Thank you for your business!