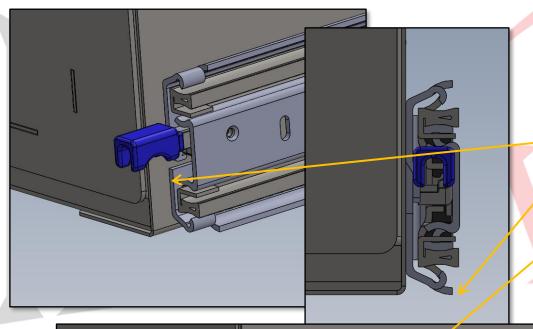

### **IMPORTANT:**

BE SURE TO USE FLAT HEAD SCREWS TO AVOID BINDING ON SLIDES

**NOTE:** IF BOX DOES NOT HAVE PRE-INSTALLED NUTSERTS YOU WILL NEED TO MARK AND DRILL HOLES AS FOLLOWS:

LINE SLIDE UP TO BOX AS SHOWN, APPROX 3/8" TO ½" FROM FRONT EDGE, AND LEVEL WITH BOTTOM EDGE.

OPEN SLIDE ENOUGH TO SEE FORWARD MOST MOUNTING HOLE.

USING SLIDE HOLES SHOWN, MARK AND DRILL FOR HARDWARE INSTALLATION.

INSTALL LOCKING SLIDES TO BRACKETS, AND MOUNT BOX TO SLIDES