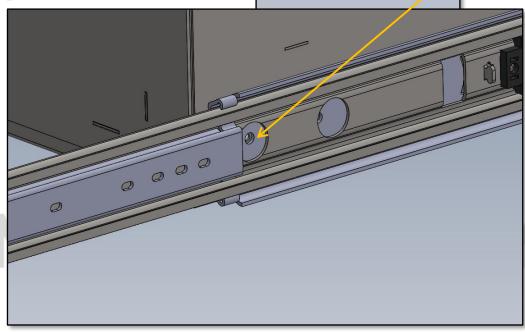

### **IMPORTANT:**

BE SURE TO USE FLAT HEAD SCREWS TO AVOID BINDING ON SLIDES

**NOTE:** IF BOX DOES NOT HAVE PRE-INSTALLED NUTSERTS YOU WILL NEED TO MARK AND DRILL HOLES AS FOLLOWS:

LINE SLIDE UP TO BOX AS SHOWN, APPROX 3/8" TO ½" FROM FRONT EDGE, AND LEVEL WITH BOTTOM EDGE.