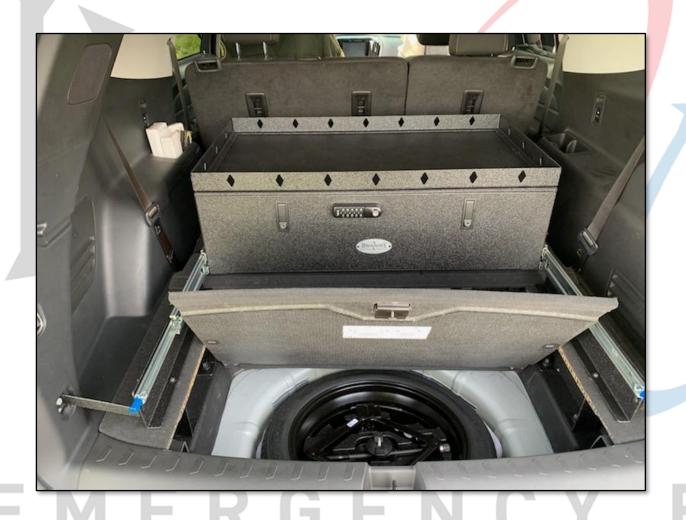

#### INSTALLATION OF REAR SLIDING BOX MOUNT

OPEN SLIDE ENOUGH TO SEE FORWARD MOST MOUNTING HOLE.

USING SLIDE HOLES SHOWN, MARK AND DRILL FOR HARDWARE INSTALLATION.

INSTALL LOCKING SLIDES TO BRACKETS, AND MOUNT BOX TO SLIDES