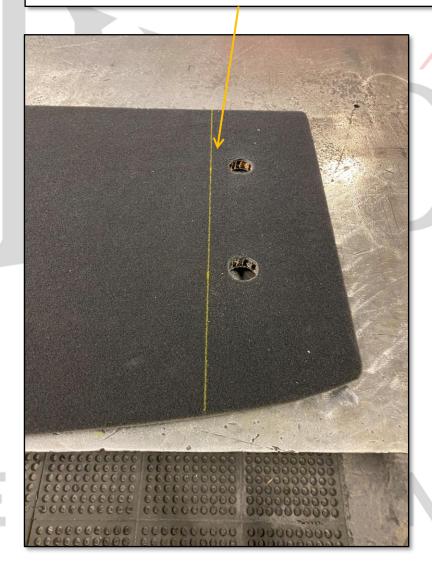

## CUT OUT REAR TUB

MARK AS SHOWN FOR CUTTING OUT REAR TUB TO RETAIN ACCESS TO SPARE TIRE