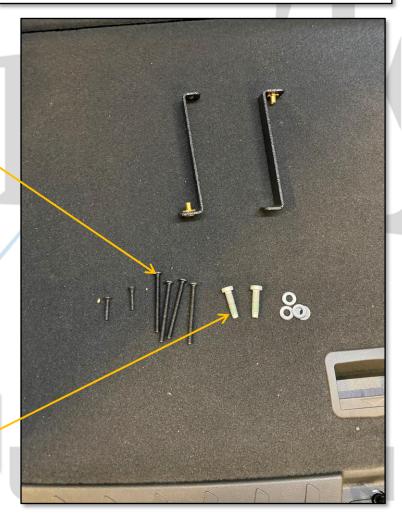

#### **INSTALL KIT INCLUDES:**

2X MOUNTING FEET
2X SLIDE RAIL BRACKETS
1 SET LOCKING SLIDE RAILS
2X SUPPORT BRACKETS
4X 1-1/2" ¼-20 SHCS & WASHERS
2X ¾" 10-32 FHCS
4X #10 NUTS & WASHERS

### **RE-INSTALL REMAINING TUB**

INSTALL FEET AS PICTURED INSIDE TUB

#10 NUTS & WASHERS MOUNT TO EXISTING STUDS

INSTALL LID AS SHOWN AND MARK FOR CUTTING, LOWER LID AND TAP LIGHTLY WITH HAMMER TO INDENT TAPE TO MARK FOR CUTTING HOLES. CUT WITH 1-1/2" HOLE SAW.

## MARK LID 1" IN FROM HOLES AS SHOWN

RE-INSTALL LID, REMOVE LID HINGES, AND CUT OUT CENTER FOR SPARE TIRE ACCESS LID WILL SIT ON FRONT AND BACK LEDGES

INSTALL SLIDE RAIL BRACKETS ON FEET AS SHOWN, NOTE ORIENTATION OF BRACKETS TO REAR OF VEHICLE