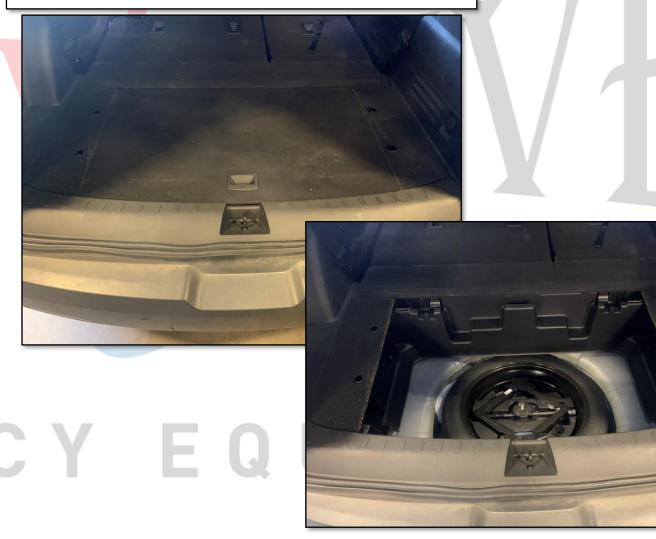

## CUT OUT REAR TUB

MARK AS SHOWN FOR CUTTING OUT REAR TUB TO RETAIN ACCESS TO SPARE TIRE

### **RE-INSTALL REMAINING TUB**

INSTALL FEET AS PICTURED INSIDE TUB

#10 NUTS & WASHERS MOUNT TO EXISTING STUDS

INSTALL LID AS SHOWN AND MARK FOR CUTTING, LOWER LID AND TAP LIGHTLY WITH HAMMER TO INDENT TAPE TO MARK FOR CUTTING HOLES. CUT WITH 1-1/2" HOLE SAW.