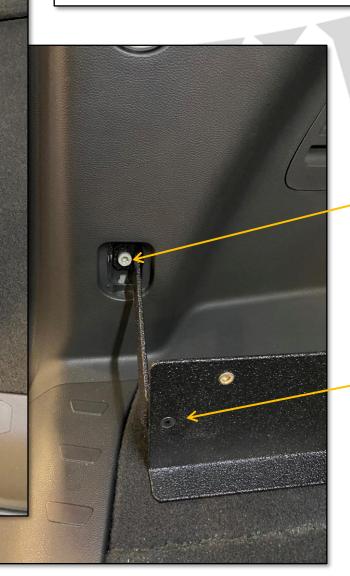

### **RE-INSTALL REMAINING TUB**

INSTALL FEET AS PICTURED INSIDE TUB

#10 NUTS & WASHERS MOUNT TO EXISTING STUDS

INSTALL LID AS SHOWN AND MARK FOR CUTTING, LOWER LID AND TAP LIGHTLY WITH HAMMER TO INDENT TAPE TO MARK FOR CUTTING HOLES. CUT WITH 1-1/2" HOLE SAW.

## MARK LID 1" IN FROM HOLES AS SHOWN

RE-INSTALL LID, REMOVE LID HINGES, AND CUT OUT CENTER FOR SPARE TIRE ACCESS LID WILL SIT ON FRONT AND BACK LEDGES

INSTALL SLIDE RAIL BRACKETS ON FEET AS SHOWN, NOTE ORIENTATION OF BRACKETS TO REAR OF VEHICLE

INSTALL BRACES AS SHOWN TO BRACKETS AND POINTS SHOWN ON VEHICLE

USE 1-1/2" ¼ -20 BOLTS & WASHERS TO SECURE SLIDE RAIL BRACKETS

RE-USE HARDWARE FROM VEHICLE TO ATTACH SUPPORT BRACKETS

EXISTING VEHICLE HARDWARE IS RE-USED TO ATTACH BRACKETS AS SHOWN