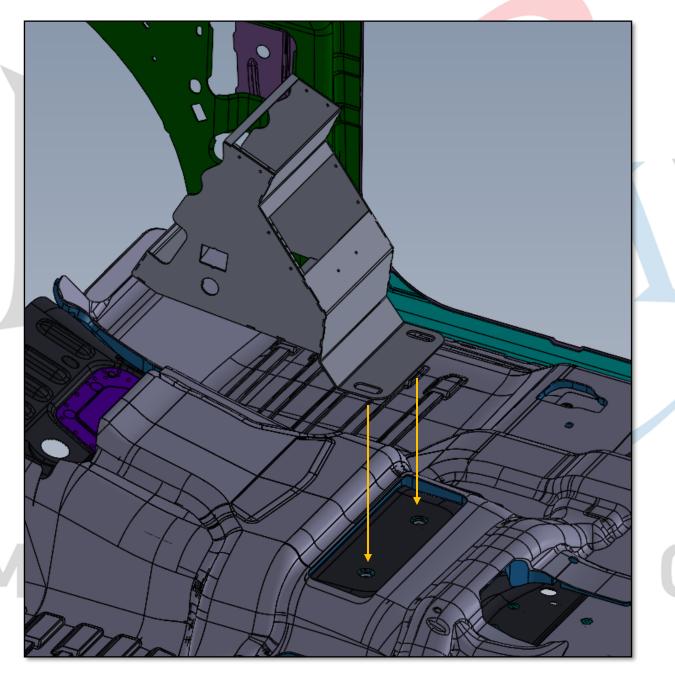

ALIGN HOLES IN CONSOLE WITH HOLES IN FLOOR AS SHOWN

USE FACTORY HARDWARE TO SECURE CONSOLE