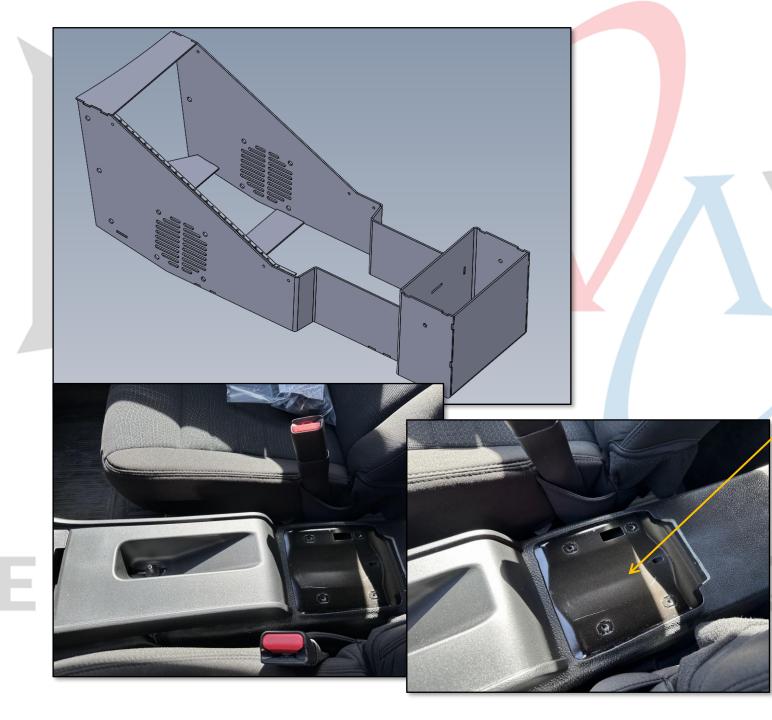

## INV-CON-DN-CHRG

INSTALLATION INSTRUCTIONS

INSTALLATION OF CONSOLE WITH MOUNTING PLATE

INSTALL KIT INCLUDES:

CONSOLE, CUPHOLDER, AND ARMREST ASSEMBLY 7X 10-32X ½" SCREWS 7X #10 WASHERS

START INSTALLATION BY REMOVING THE FACTORY CONSOLE AND ARMREST. SET ASIDE MOUNTING HARDWARE TO USE FOR THE NEW CONSOLE INSTALL.

# **UIPMENT**

PLACE FLOOR PLATE OVER STUDS USED FOR FACTORY CONSOLE.

SECURE CONSOLE BASE USING FACTORY HARDWARE.

 $\bigcirc$ 

- a G A B

a p

USING PROVIDED HARDWARE, ATTACH SIDE WINGS, CUPHOLDER, AND ARMREST