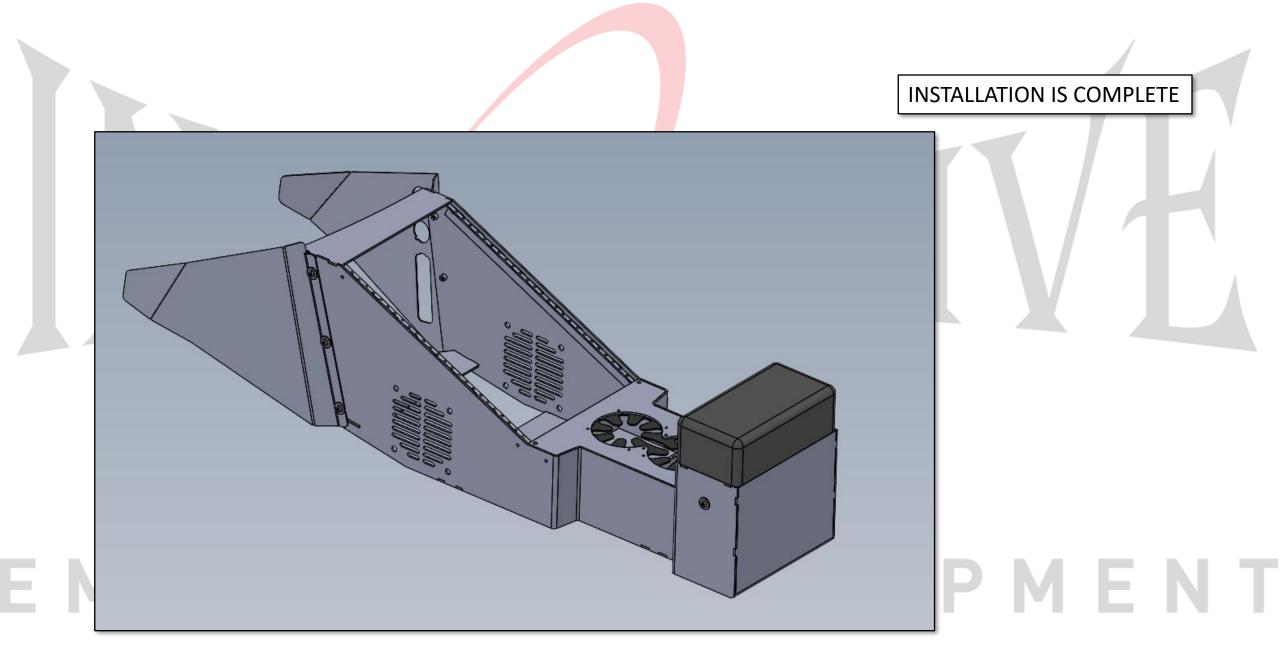

# **UIPMENT**

PLACE FLOOR PLATE OVER STUDS USED FOR FACTORY CONSOLE.

SECURE CONSOLE BASE USING FACTORY HARDWARE.

 $\bigcirc$ 

- a G A B

a p

USING PROVIDED HARDWARE, ATTACH SIDE WINGS, CUPHOLDER, AND ARMREST