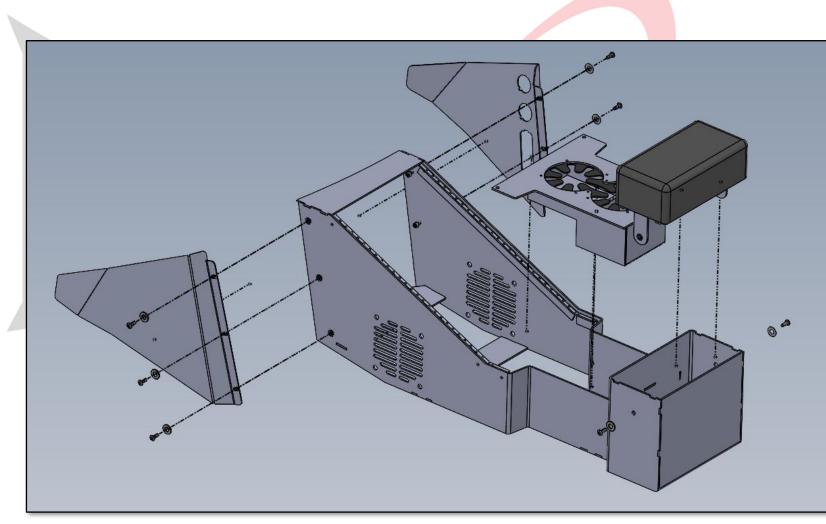

# **UIPMENT**

PLACE FLOOR PLATE OVER STUDS USED FOR FACTORY CONSOLE.

SECURE CONSOLE BASE USING FACTORY HARDWARE.

 $\bigcirc$ 

- a G A B

a p

USING PROVIDED HARDWARE, ATTACH SIDE WINGS, CUPHOLDER, AND ARMREST