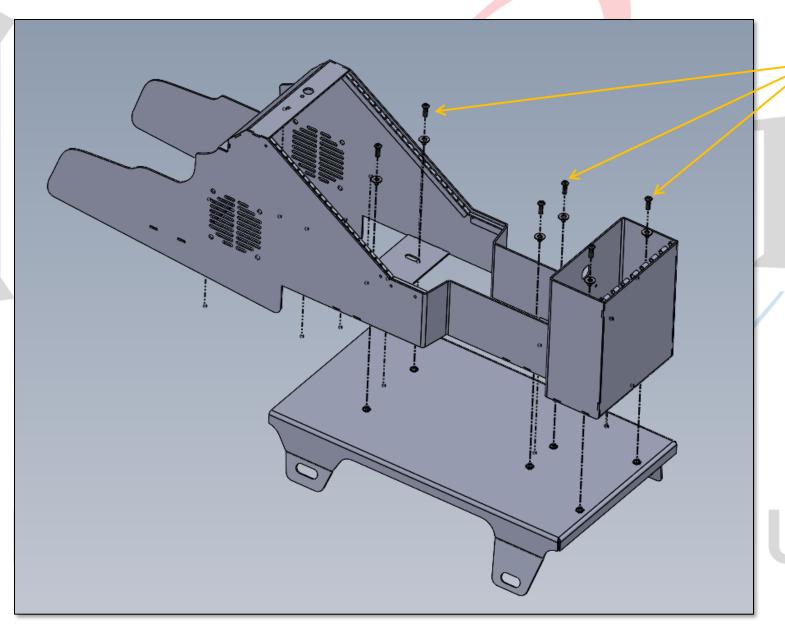

## PMEN1

USING PROVIDED HARDWARE, ATTACH CONSOLE BODY TO FLOOR PLATE

JIPMENT

INSTALL CUPHOLDER AND ARMREST PAD TO COMPLETE CONSOLE INSTALL.

UIPMENT