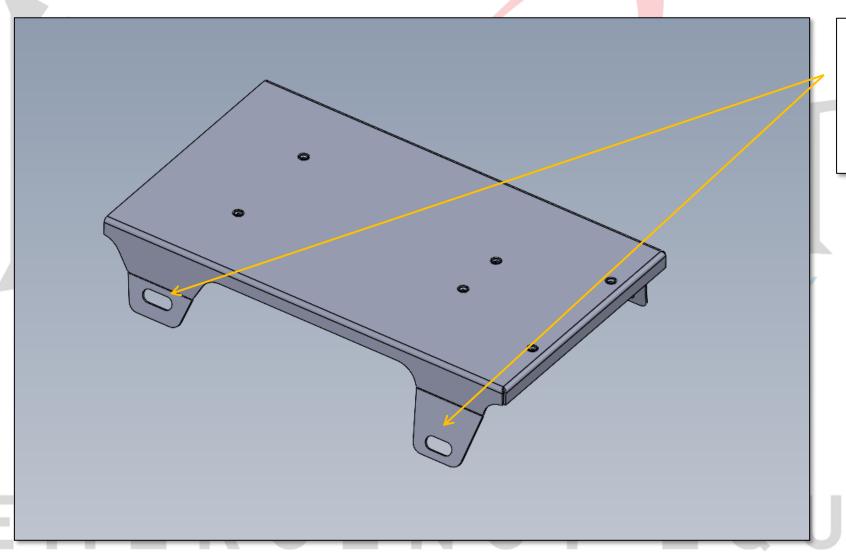

## EMERGENCY EQUIPMENT

PLACE FLOOR PLATE OVER HOLES USED FOR FACTORY CONSOLE.

SECURE CONSOLE BASE USING FACTORY HARDWARE.