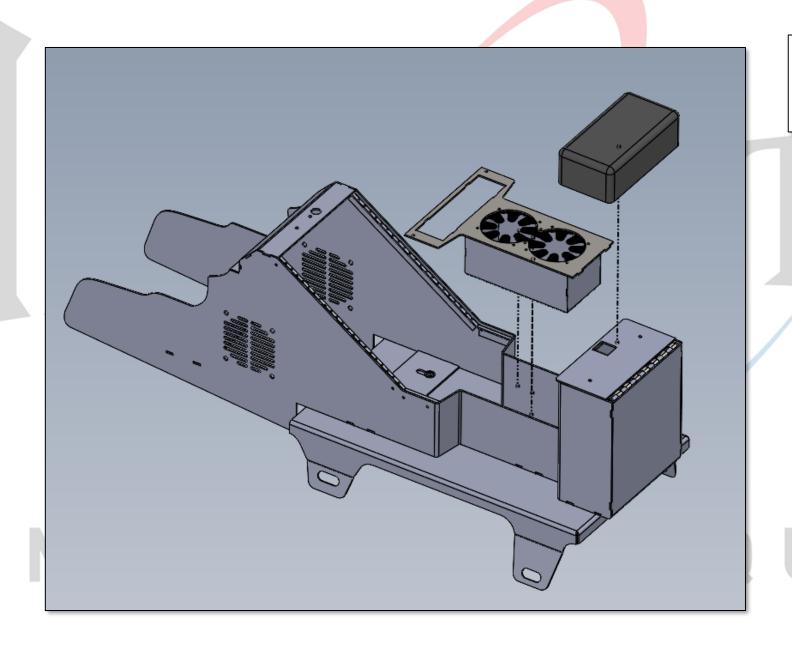

## PMEN1

USING PROVIDED HARDWARE, ATTACH CONSOLE BODY TO FLOOR PLATE

JIPMENT

INSTALL CUPHOLDER AND ARMREST PAD TO COMPLETE CONSOLE INSTALL.

UIPMENT