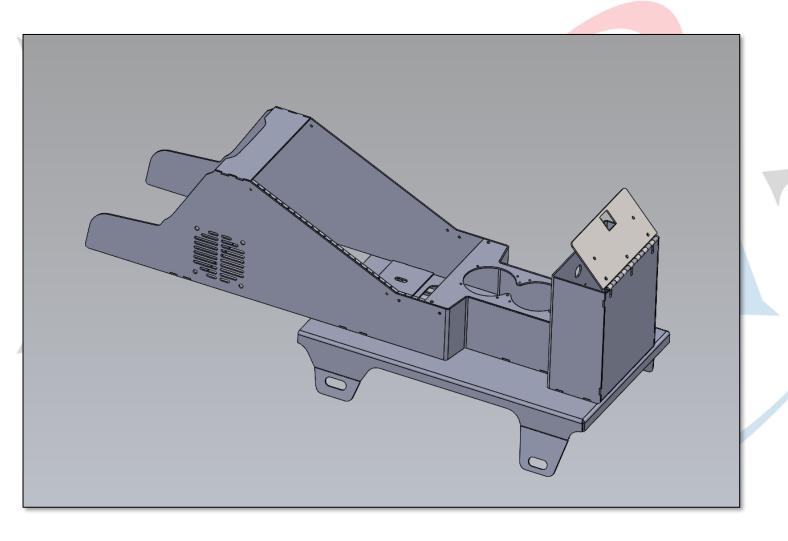

## EMERGENCY EQUIPMENT

INV-CON-DN-CHV1500

INSTALLATION INSTRUCTIONS

INSTALLATION OF CONSOLE WITH MOUNTING PLATE

**INSTALL KIT INCLUDES:** 

FLOORPLATE
CONSOLE, CUPHOLDER, AND
ARMREST ASSEMBLY
6X 1/4-20 X 1/2" SCREWS
6X 1/4" WASHERS