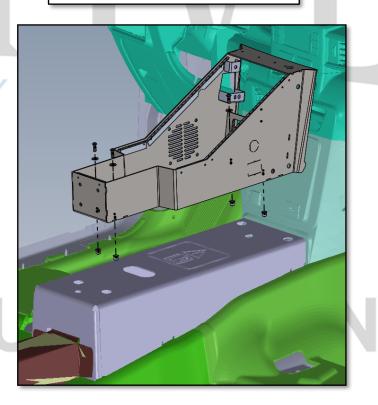

INSTALL CONSOLE ON FLOOR PLATE, SECURE WITH PROVIDED HARDWARE.

INSTALL A/C FACEPLATE AND MOUNT ARMREST USING PROVIDED HARDWARE. INSTALL CUPHOLDER/TRAY UNIT AND SECURE TO RAILS WITH PROVIDED HARDWARE.

OPTIONAL: INSTALL LAPTOP MOUNT USING PROVIDED NUTSERTS AND HARDWARE TO EXISTING HOLES IN CONSOLE.