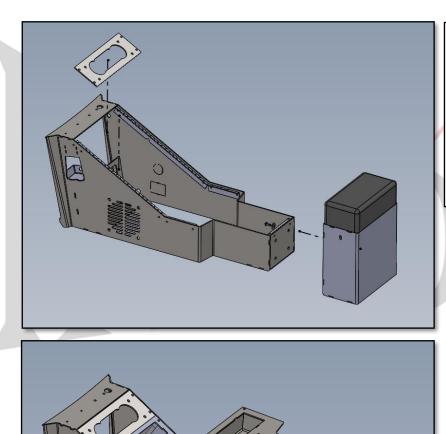

### INV-CON-DN-PIU20-FFP

INSTALLATION INSTRUCTIONS

INSTALLATION OF DUAL NOTCH CONSOLE WITH FACTORY FLOOR PLATE

INSTALL KIT INCLUDES:

CONSOLE ARMREST LAPTOP MOUNT (IF ORDERED) 4X ¼-20 NUTSERTS 4X ¼-20 X ¾" SHCS 4X ¼" WASHERS 4X 10-32 NUTSERTS 4X 10-32 X ½" SHCS 4X 10-32 WASHERS OTHER HARDWARE AS NEEDED PER ORDER

## EMERG

REMOVE FACTORY FLOOR PLATE AS SHOWN

REMOVE FACTORY FACEPLATE AS SHOWN. UNPLUG ALL SWITCHES, REMOVE AND RETAIN THEM FOR RE-INSTALL INTO THE CONSOLE.

INSTALL A/C CONTROLS IN PROVIDED FACEPLATE USING PROVIDED SPACERS AND HARDWARE.

INSTALL PARKING BRAKE SWITCH: DRILL OUT MOUNTING HOLES SHOWN TO 3/16" ATTACH SWITCH TO BRACKET SHOWN WITH INCLUDED HARDWARE.

#### **OPTIONAL:**

INSTALL 12V RECEPTACLE AND USB PORTS, REMOVE KNOCK-OUTS ON SIDE OF CONSOLE INSTALL PORTS IN CORRESPONDING HOLES AS SHOWN

# EMERGEN

CUT WIRE ACCESS HOLE IN FACTORY FLOOR PLATE AS SHOWN (OPTIONAL). RE-INSTALL FACTORY FLOOR PLATE. PLACE CONSOLE IN POSITION, MARK AND DRILL FLOOR PLATE FOR PROVIDED ¼-20 NUTSERTS. INSTALL NUTSERTS.

INSTALL CONSOLE ON FLOOR PLATE, SECURE WITH PROVIDED HARDWARE.

INSTALL A/C FACEPLATE AND MOUNT ARMREST USING PROVIDED HARDWARE. INSTALL CUPHOLDER/TRAY UNIT AND SECURE TO RAILS WITH PROVIDED HARDWARE.

OPTIONAL: INSTALL LAPTOP MOUNT USING PROVIDED NUTSERTS AND HARDWARE TO EXISTING HOLES IN CONSOLE.