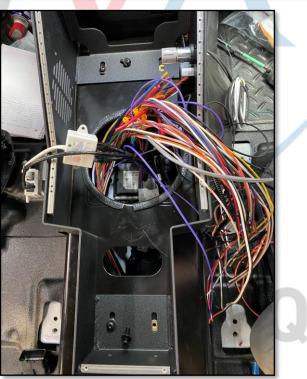

# EMERGEN

CUT WIRE ACCESS HOLE IN FACTORY FLOOR PLATE AS SHOWN (OPTIONAL). RE-INSTALL FACTORY FLOOR PLATE. PLACE CONSOLE IN POSITION, MARK AND DRILL FLOOR PLATE FOR PROVIDED ¼-20 NUTSERTS. INSTALL NUTSERTS.