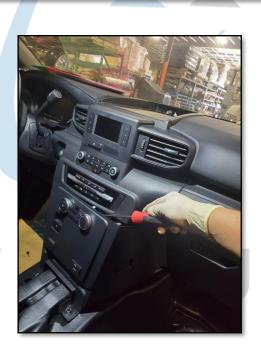

## EMERG

REMOVE FACTORY FLOOR PLATE AS SHOWN

REMOVE FACTORY FACEPLATE AS SHOWN. UNPLUG ALL SWITCHES, REMOVE AND RETAIN THEM FOR RE-INSTALL INTO THE CONSOLE.

INSTALL A/C CONTROLS IN PROVIDED FACEPLATE USING PROVIDED SPACERS AND HARDWARE.