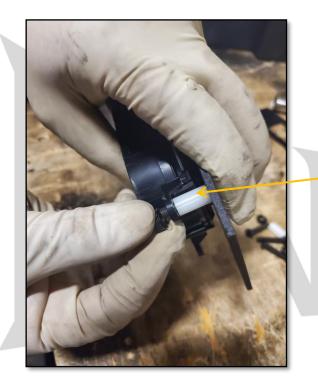

## EMERG

REMOVE FACTORY FLOOR PLATE AS SHOWN

REMOVE FACTORY FACEPLATE AS SHOWN. UNPLUG ALL SWITCHES, REMOVE AND RETAIN THEM FOR RE-INSTALL INTO THE CONSOLE.

INSTALL A/C CONTROLS IN PROVIDED FACEPLATE USING PROVIDED SPACERS AND HARDWARE.