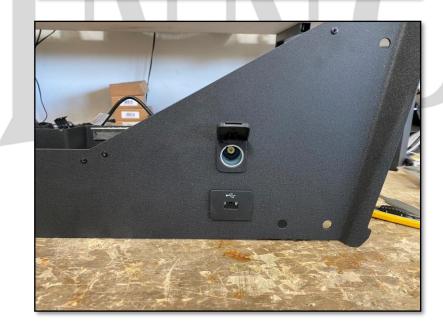

#### **OPTIONAL:**

INSTALL 12V RECEPTACLE AND USB PORTS, REMOVE KNOCK-OUTS ON SIDE OF CONSOLE INSTALL PORTS IN CORRESPONDING HOLES AS SHOWN