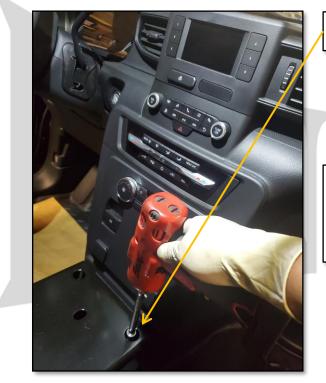

## EMERG

REMOVE FACTORY FLOOR PLATE AS SHOWN

REMOVE FACTORY FACEPLATE AS SHOWN. UNPLUG ALL SWITCHES, REMOVE AND RETAIN THEM FOR RE-INSTALL INTO THE CONSOLE.

INSTALL A/C CONTROLS IN PROVIDED FACEPLATE USING PROVIDED SPACERS AND HARDWARE.