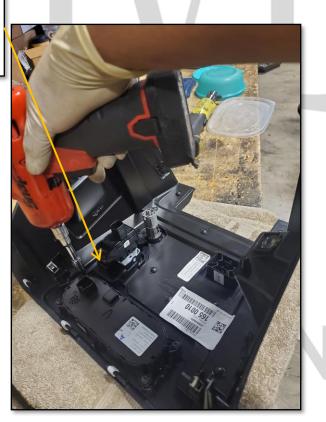

## EMERG

REMOVE FACTORY FLOOR PLATE AS SHOWN

REMOVE FACTORY FACEPLATE AS SHOWN. UNPLUG ALL SWITCHES, REMOVE AND RETAIN THEM FOR RE-INSTALL INTO THE CONSOLE.

INSTALL A/C CONTROLS IN PROVIDED FACEPLATE USING PROVIDED SPACERS AND HARDWARE.