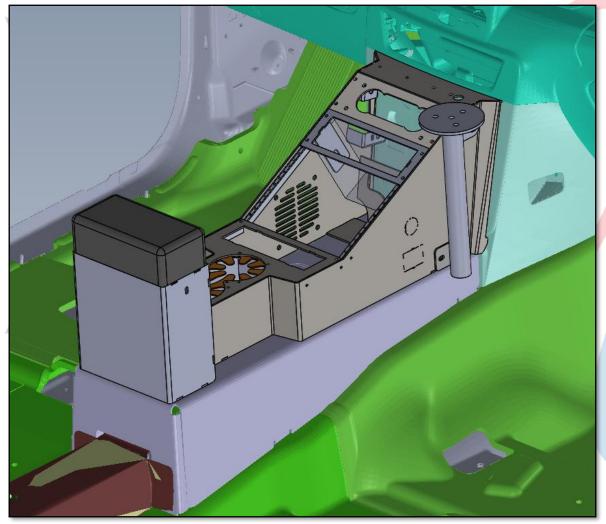

### INV-CON-DN-PIU20-FFP

INSTALLATION INSTRUCTIONS

INSTALLATION OF DUAL NOTCH CONSOLE WITH FACTORY FLOOR PLATE

INSTALL KIT INCLUDES:

CONSOLE ARMREST LAPTOP MOUNT (IF ORDERED) 4X ¼-20 NUTSERTS 4X ¼-20 X ¾" SHCS 4X ¼" WASHERS 4X 10-32 NUTSERTS 4X 10-32 X ½" SHCS 4X 10-32 WASHERS OTHER HARDWARE AS NEEDED PER ORDER

# EMERGEN

CUT WIRE ACCESS HOLE IN FACTORY FLOOR PLATE AS SHOWN (OPTIONAL). RE-INSTALL FACTORY FLOOR PLATE. PLACE CONSOLE IN POSITION, MARK AND DRILL FLOOR PLATE FOR PROVIDED ¼-20 NUTSERTS. INSTALL NUTSERTS.

INSTALL CONSOLE ON FLOOR PLATE, SECURE WITH PROVIDED HARDWARE.

INSTALL A/C FACEPLATE AND MOUNT ARMREST USING PROVIDED HARDWARE. INSTALL CUPHOLDER/TRAY UNIT AND SECURE TO RAILS WITH PROVIDED HARDWARE.

OPTIONAL: INSTALL LAPTOP MOUNT USING PROVIDED NUTSERTS AND HARDWARE TO EXISTING HOLES IN CONSOLE.

COMPLETE INSTALL WITH ADDITIONAL FACEPLATES AND RADIO UNITS PER CUSTOMER ORDER.