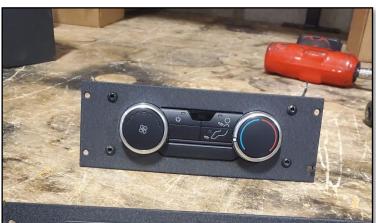

## EMERG

REMOVE FACTORY FLOOR PLATE AS SHOWN

REMOVE FACTORY FACEPLATE AS SHOWN. UNPLUG ALL SWITCHES, REMOVE AND RETAIN THEM FOR RE-INSTALL INTO THE CONSOLE.

INSTALL A/C CONTROLS IN PROVIDED FACEPLATE USING PROVIDED SPACERS AND HARDWARE.