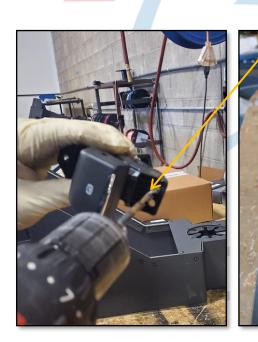

# EMERGEN

CUT WIRE ACCESS HOLE IN FACTORY FLOOR PLATE AS SHOWN (OPTIONAL). RE-INSTALL FACTORY FLOOR PLATE. PLACE CONSOLE IN POSITION, MARK AND DRILL FLOOR PLATE FOR PROVIDED ¼-20 NUTSERTS. INSTALL NUTSERTS.