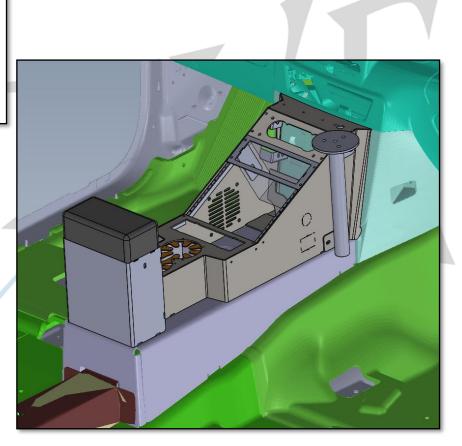

INSTALL CONSOLE ON FLOOR PLATE, SECURE WITH PROVIDED HARDWARE.

INSTALL A/C FACEPLATE AND MOUNT ARMREST USING PROVIDED HARDWARE. INSTALL CUPHOLDER/TRAY UNIT AND SECURE TO RAILS WITH PROVIDED HARDWARE.

OPTIONAL: INSTALL LAPTOP MOUNT USING PROVIDED NUTSERTS AND HARDWARE TO EXISTING HOLES IN CONSOLE.

COMPLETE INSTALL WITH ADDITIONAL FACEPLATES AND RADIO UNITS PER CUSTOMER ORDER.