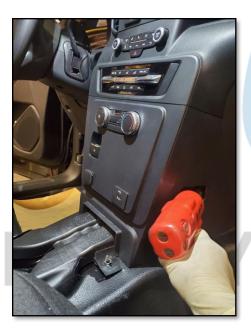

## EMERG

REMOVE FACTORY FLOOR PLATE AS SHOWN

REMOVE FACTORY FACEPLATE AS SHOWN. UNPLUG ALL SWITCHES, REMOVE AND RETAIN THEM FOR RE-INSTALL INTO THE CONSOLE.

INSTALL A/C CONTROLS IN PROVIDED FACEPLATE USING PROVIDED SPACERS AND HARDWARE.