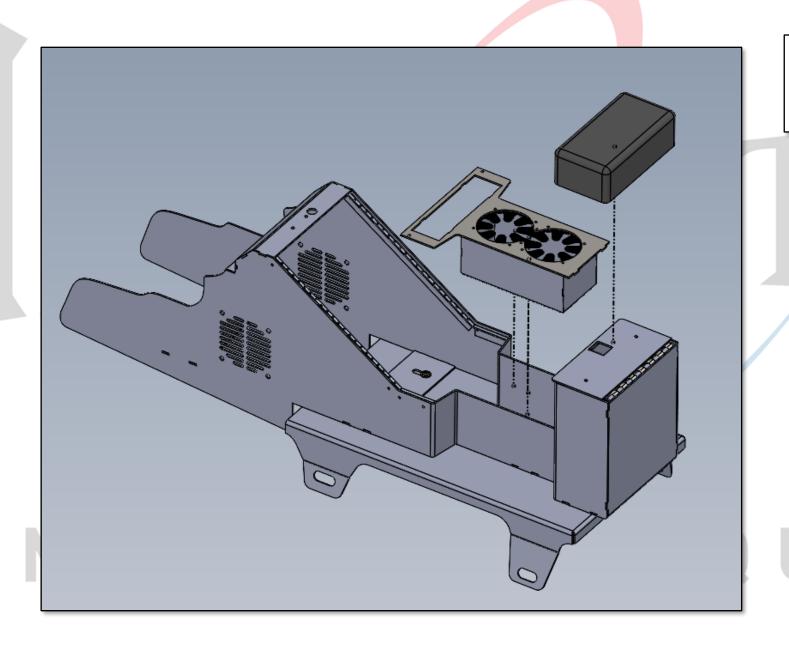

## IPMENT

USING PROVIDED HARDWARE, ATTACH CONSOLE BODY TO FLOOR PLATE

JIPMENT

INSTALL CUPHOLDER AND ARMREST PAD TO COMPLETE CONSOLE INSTALL.

UIPMENT