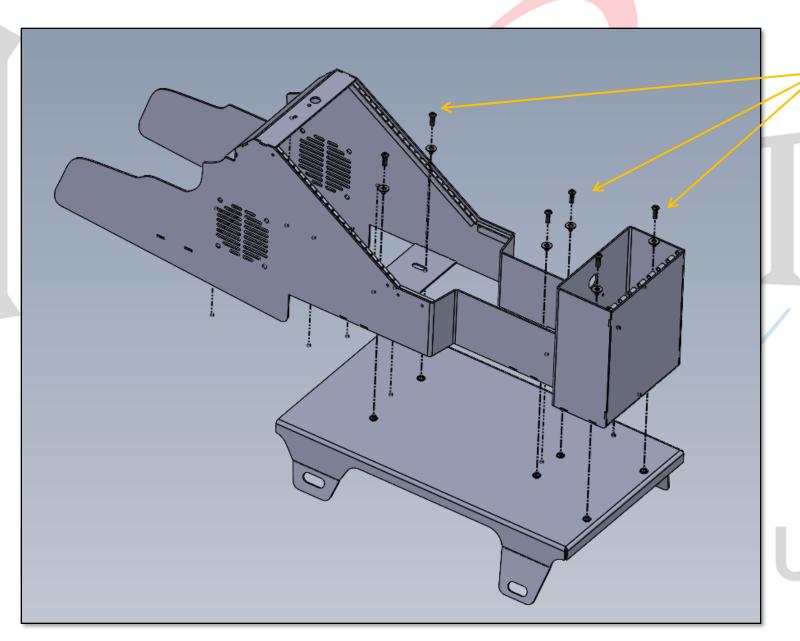

## IPMENT

USING PROVIDED HARDWARE, ATTACH CONSOLE BODY TO FLOOR PLATE

JIPMENT

INSTALL CUPHOLDER AND ARMREST PAD TO COMPLETE CONSOLE INSTALL.

UIPMENT