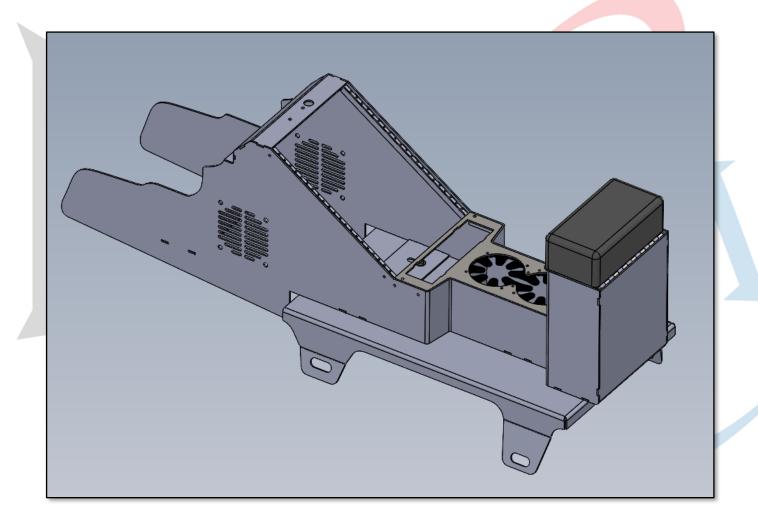

### INV-CON-DN-TAH21

INSTALLATION INSTRUCTIONS

INSTALLATION OF CONSOLE WITH MOUNTING PLATE

**INSTALL KIT INCLUDES:** 

FLOORPLATE
CONSOLE, CUPHOLDER, AND
ARMREST ASSEMBLY
6X ¼-20 X ½" SCREWS
6X ¼" WASHERS

START INSTALLATION BY REMOVING THE FACTORY CONSOLE AND ARMREST. SET ASIDE MOUNTING HARDWARE TO USE FOR THE NEW CONSOLE INSTALL.