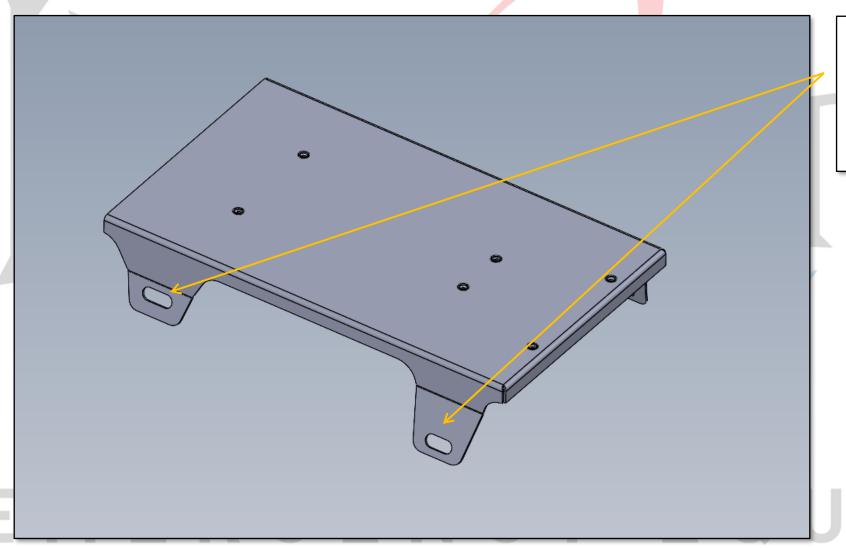

# EMERGENCY EQUIPMENT

PLACE FLOOR PLATE OVER HOLES USED FOR FACTORY CONSOLE.

SECURE CONSOLE BASE USING FACTORY HARDWARE.