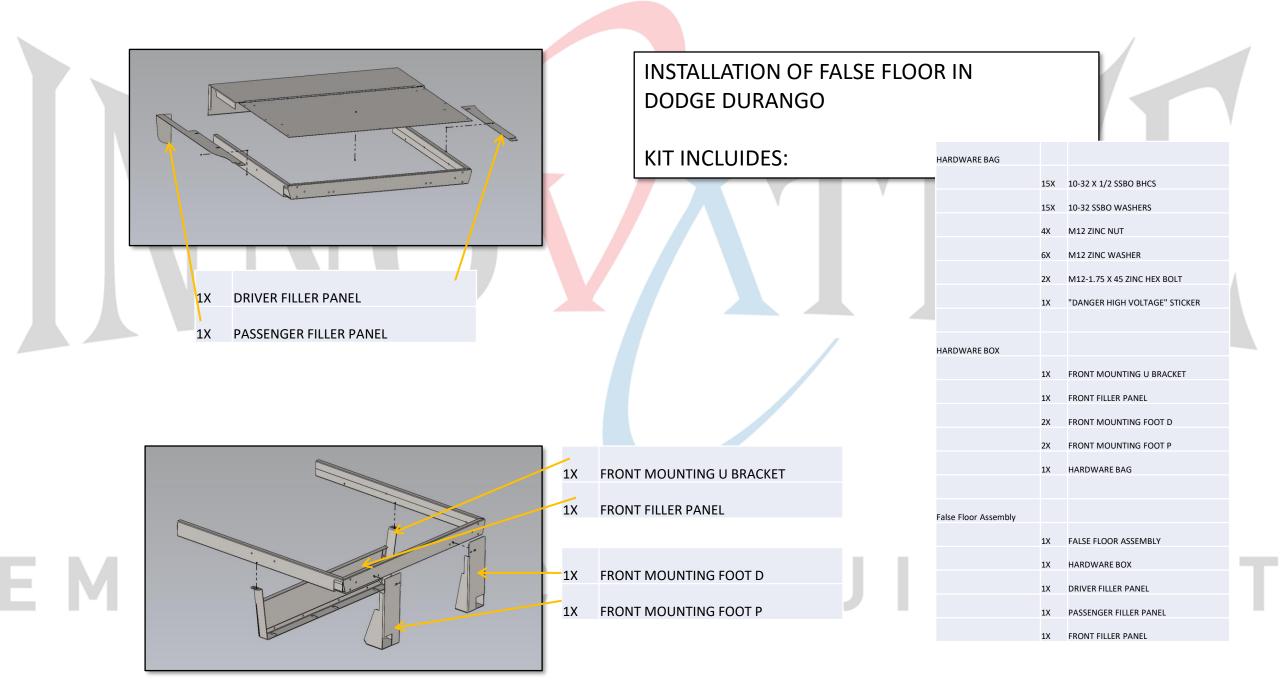

### INV-ES-FF-ET-DUR

INSTALLATION INSTRUCTIONS

INSTRUCTIONS PROVIDED FOR INSTALL WITH SETINA CAGE.

IF NOT USING SETINA CAGE, OMIT PORTION OF MOUNTING ON TOP OF BRACKETS AND MOUNT DIRECTLY TO REAR MOUNTING HOLES, ALL OTHER PORITIONS OF ASSEMBLY REMAIN THE SAME.

LEAVE THESE TWO MOUNTING SCREWS LOOSE UNTIL FIT IN VEHICLE TO ALLOW ADJUSTMENT.

> UTILIZING 10-32 SCREWS, INSTALL FRONT MOUNTING FEET AND REAR U BRACKET ONTO FRAME.

NOTE TO INSTALLERS: \*\*FALSE FLOOR COMES IN BOX FULLY ASSEMBLED MINUS MOUNTING FEET. DRAWER CAN BE REMOVED FOR EASE OF INSTALL OR LEFT ON, THIS DOES NOT CHANGE DIFFICULTY OF INSTALL. INSTALL PICTURES SHOWN WITHOUT DRAWER FOR CLARITY\*\* \*\*NOTE TO INSTALLERS – IF INSTALLING INV-ES-FF-ET-DUR WITH SETINA 12VS REAR CAGE, INSTALL REAR CAGE BEFORE INSTALLING FALSE FLOOR.

# EMERGENCY EQU

\*\*\* NOTE: MOUNT SHOWN INSTALLED REVERSED FOR CLARITY – THIS MOUNT WILL BE INSTALLED WITH FILLER PANEL IN FRONT (TOWARDS REAR HATCH). \*\*\*

\*\*NOTE\*\* INSTALL FRAME INTO VEHICLE, IF INSTALLING WITH SETINA CAGE, SET MOUNTS ON TOP OF SETINA BRACKETS.

UTILIZING PROVIDED M12 BOLTS, WASHERS, AND NUTS. INSTALL FRONT AND REAR MOUNTING FEET TO VEHICLE.

### E M E R G F N C Y F O U I P M E N T LEAVE ALL BOLTS LOOSE AT THIS TIME.

AFTER INSTALLATION OF FRAME WITH MOUNTING FEET, MAKE ANY NEEDED ADJUSTMENTS AND TIGHTEN DOWN SCREWS TO FRAME.

AFTER TIGHTENING THESE SCREWS, TIGHTEN ALL OTHER MOUNTING BOLTS TO VEHICLE.