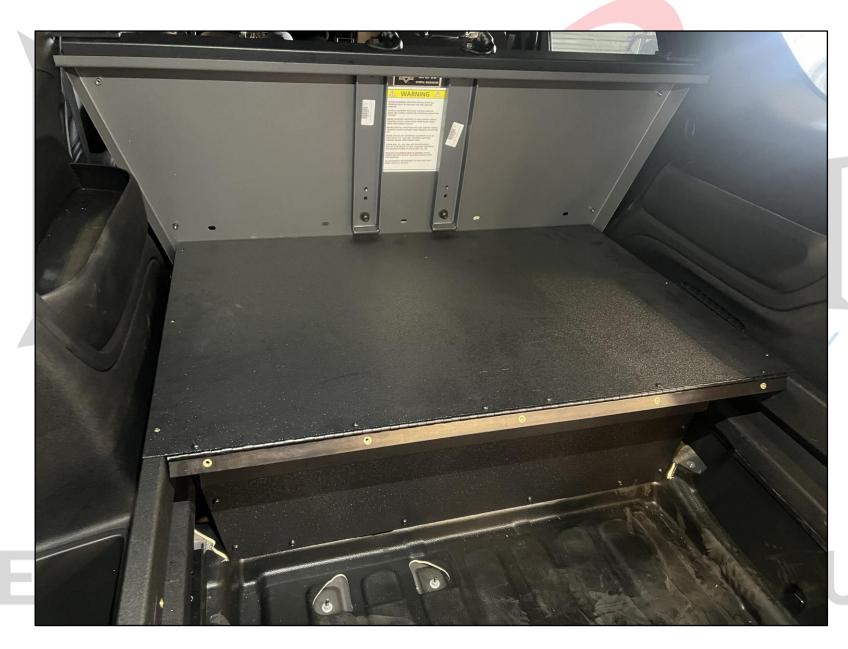

## EMERGENCY EQUIPMENT

PLACE TOP OF FALSE FLOOR ONTO ASSEMBLY. **DO NOT** INSERT SCREWS AT THIS TIME.