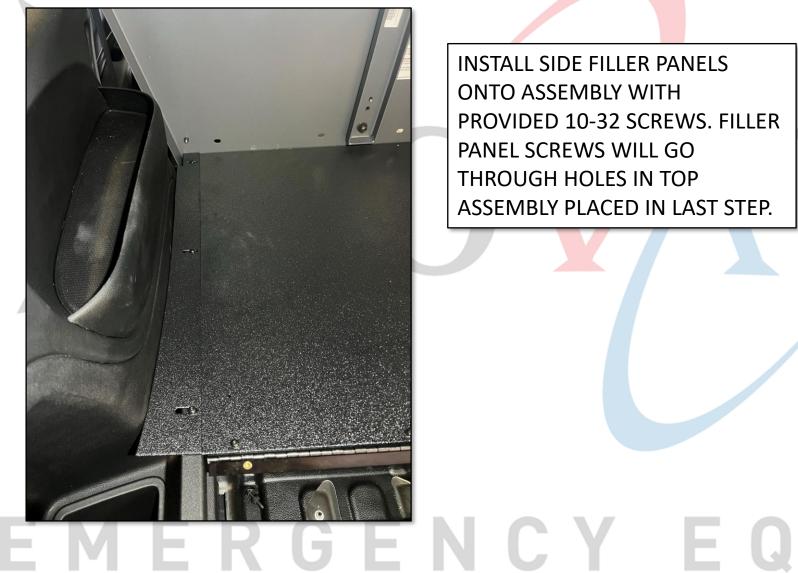

# **U Ι Ρ Μ Ε Ν Τ**

**INSTALL SIDE FILLER PANELS** ONTO ASSEMBLY WITH PROVIDED 10-32 SCREWS. FILLER PANEL SCREWS WILL GO THROUGH HOLES IN TOP ASSEMBLY PLACED IN LAST STEP.

INSTALL FRONT LID ONTO ASSEMBLY.