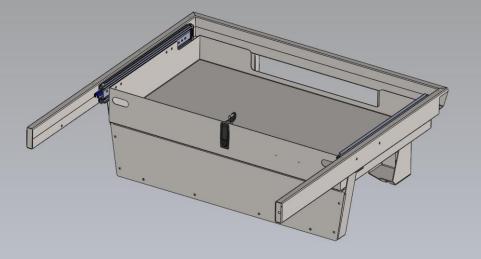

## EMERGENCY EQUIPMENT

PLACE TOP OF FALSE FLOOR ONTO ASSEMBLY. **DO NOT** INSERT SCREWS AT THIS TIME.

# **U Ι Ρ Μ Ε Ν Τ**

**INSTALL SIDE FILLER PANELS** ONTO ASSEMBLY WITH PROVIDED 10-32 SCREWS. FILLER PANEL SCREWS WILL GO THROUGH HOLES IN TOP ASSEMBLY PLACED IN LAST STEP.

INSTALL FRONT LID ONTO ASSEMBLY.