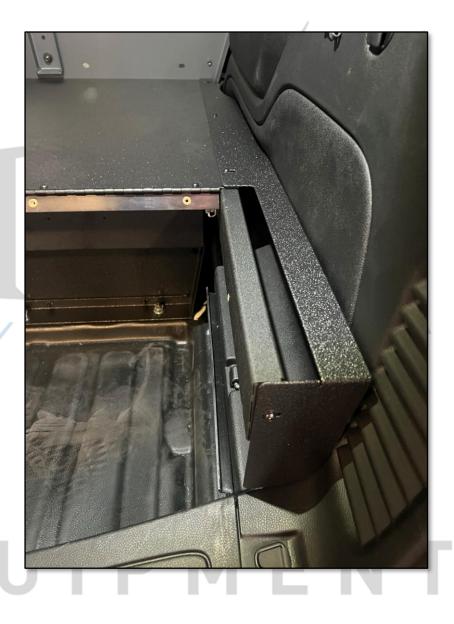

# **U Ι Ρ Μ Ε Ν Τ**

**INSTALL SIDE FILLER PANELS** ONTO ASSEMBLY WITH PROVIDED 10-32 SCREWS. FILLER PANEL SCREWS WILL GO THROUGH HOLES IN TOP ASSEMBLY PLACED IN LAST STEP.

INSTALL FRONT LID ONTO ASSEMBLY.