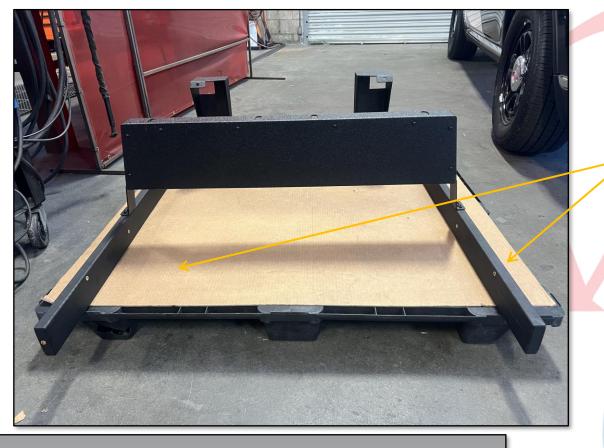

\*\*NOTE TO INSTALLERS – THIS ASSEMBLY MUST BE USED WITH INV-ES-FF-ET-BIRCH – BIRCH BOARD INSERT. DO NOT INSTALL ELECTRONICS DIRECTLY INTO BOTTOM OF DRAWER WITH METAL SCREWS – DAMAGE WILL OCCUR TO THE MOUNTING FEET UNDERNEATH AND DRAWER MAY NOT CLOSE/OPEN.

NOTE THAT BOARD CAN BE BUILT OUTSIDE OF VEHICLE ON TABLE, THEN INSERETED INTO DRAWER OF FALSE FLOOR AFTER.