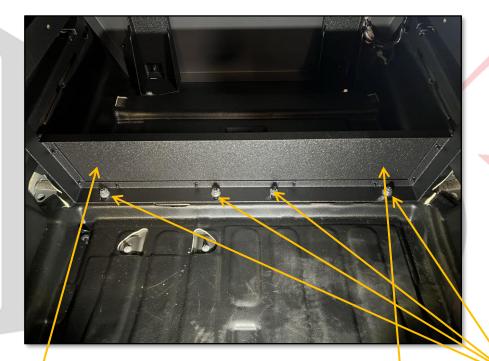

UTILIZING PROVIDED M12 BOLTS, WASHERS, AND NUTS. INSTALL FRONT AND REAR MOUNTING FEET TO VEHICLE.

### E M E R G F N C Y F O U I P M E N T LEAVE ALL BOLTS LOOSE AT THIS TIME.

AFTER INSTALLATION OF FRAME WITH MOUNTING FEET, MAKE ANY NEEDED ADJUSTMENTS AND TIGHTEN DOWN SCREWS TO FRAME.

AFTER TIGHTENING THESE SCREWS, TIGHTEN ALL OTHER MOUNTING BOLTS TO VEHICLE.