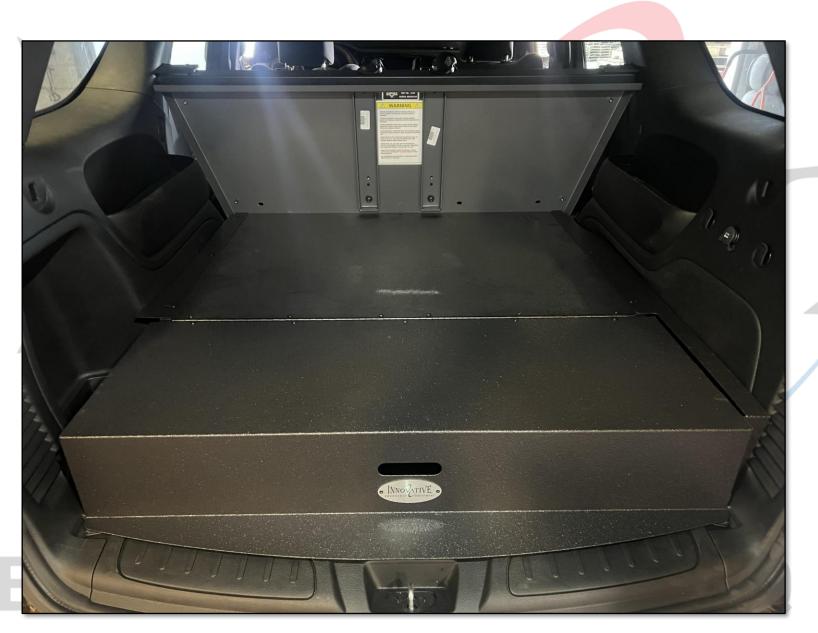

## EMERGENCY EQUIPMENT

PLACE TOP OF FALSE FLOOR ONTO ASSEMBLY. **DO NOT** INSERT SCREWS AT THIS TIME.

INSTALL IS COMPLETE.