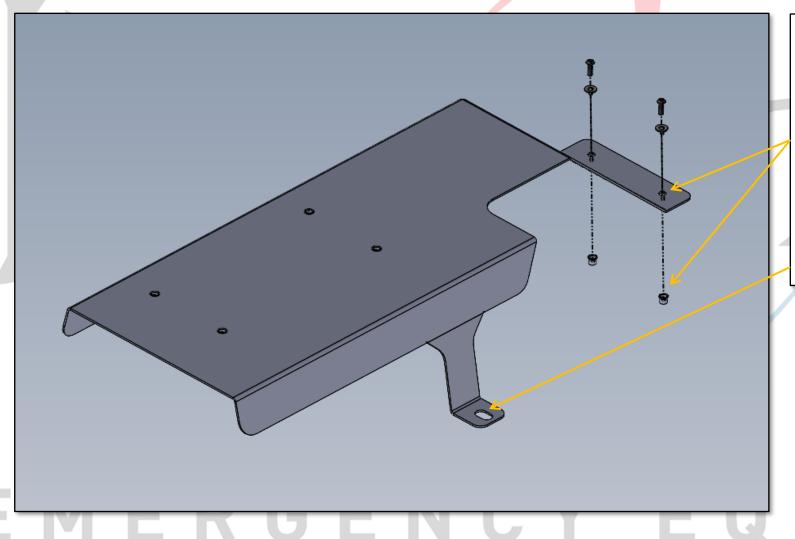

# UIPMENT

PLACE FLOOR PLATE OVER FACTORY MOUNTING HOLES

MARK AND DRILL REAR HOLES, INSTALL PROVIDED NUTSERTS IN FLOOR.

BOLT FLOOR PLATE TO FLOOR USING FACTORY HARDWARE AND PROVIDED SCREWS AND WASHERS.

TE UIPMENT