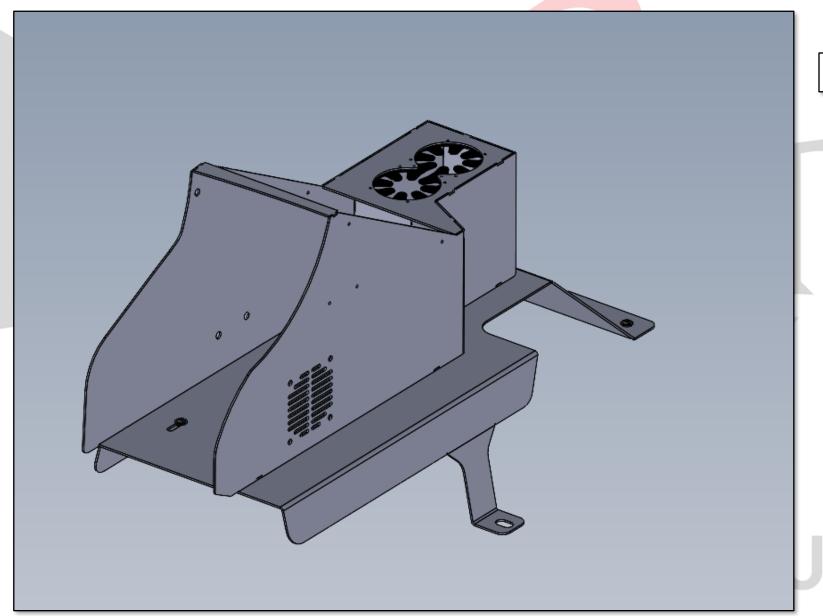

#### EMERGENCY EQUIPMENT

### INV-CON-TRANSIT

**INSTALLATION INSTRUCTIONS** 



INSTALLATION OF CONSOLE WITH MOUNTING PLATE

**INSTALL KIT INCLUDES:** 

CONSOLE
FLOOR PLATE
6X ¼-20 X ½" SCREWS
6X ¼" WASHERS
2X ¼-20 NUTSERTS

# UIPMENT



PLACE FLOOR PLATE OVER FACTORY MOUNTING HOLES

MARK AND DRILL REAR HOLES, INSTALL PROVIDED NUTSERTS IN FLOOR.

BOLT FLOOR PLATE TO FLOOR USING FACTORY HARDWARE AND PROVIDED SCREWS AND WASHERS.

TE UIPMENT



ATTACH CONSOLE TO FLOOR PLATE USING PROVIDED SCREWS AND WASHERS. BOLT TO PRE-INSTALLED NUTSERTS AND ADJUST POSITION TO CLOSE GAP WITH DASH PANELS.

# EQUIPMENT



**INSTALLATION IS COMPLETE** 

IPMENT



#### 1616 MARLBOROUGH AVE. RIVERSIDE, CA 92507

FOR TECHNICAL ASSISTANCE WITH INSTALLATION OR OTHER QUESTIONS, PLEASE CALL (951) 222-2270

OR EMAIL SUPPORT@IDSMP.COM

Thank you for your business!