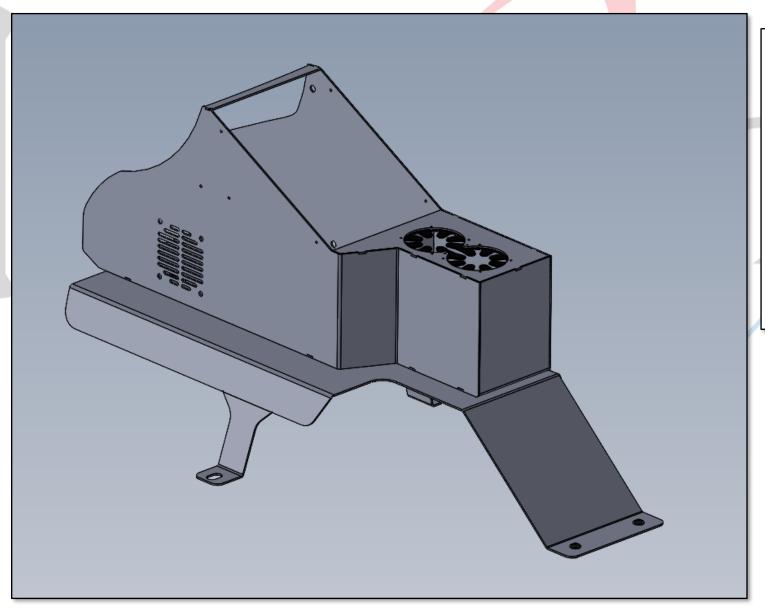

### INV-CON-TRANSIT

**INSTALLATION INSTRUCTIONS** 

INSTALLATION OF CONSOLE WITH MOUNTING PLATE

**INSTALL KIT INCLUDES:** 

CONSOLE
FLOOR PLATE
6X ¼-20 X ½" SCREWS
6X ¼" WASHERS
2X ¼-20 NUTSERTS