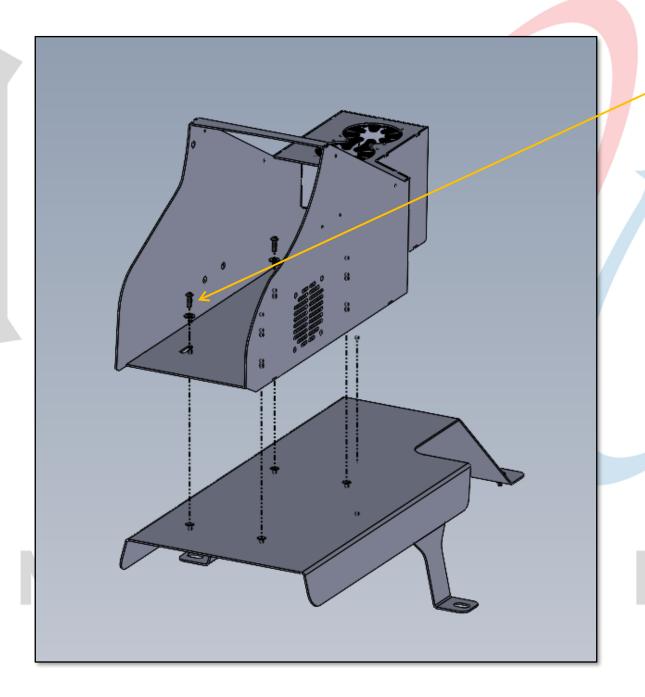

ATTACH CONSOLE TO FLOOR PLATE USING PROVIDED SCREWS AND WASHERS. BOLT TO PRE-INSTALLED NUTSERTS AND ADJUST POSITION TO CLOSE GAP WITH DASH PANELS.