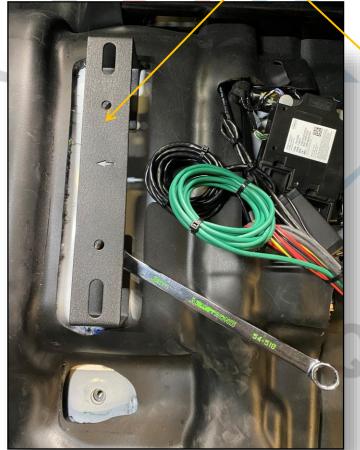

EQUIPMENT

START BY REMOVING THE FACTORY CONSOLE BY REMOVING THE SCREWS AS SHOWN.
CONTINUE BY LOOSENING THE MODULE AND REMOVING THE BRACKETS AS SHOWN.

MERGE

LOOSEN FACTORY BOLTS ENOUGH TO SLIDE MOUNTING FEET UNDER, MAKE SURE ARROWS ON MOUNTING FEET POINT TOWARDS FRONT OF VEHICLE.
TIGHTEN FACTORY BOLTS TO SECURE FEET.