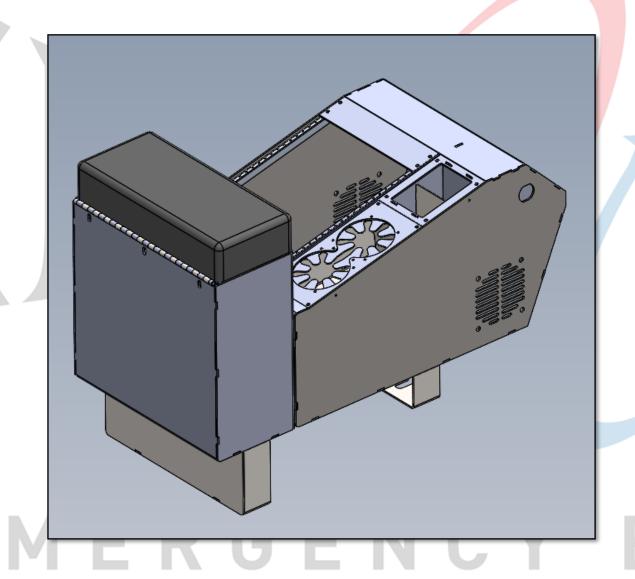

## INV-CON-WDB-EXPO

**INSTALLATION INSTRUCTIONS** 

INSTALLATION OF CONSOLE WITH MOUNTING FEET

**INSTALL KIT INCLUDES:** 

MOUNTING FEET
CONSOLE, CUPHOLDER, AND
ARMREST ASSEMBLY
4X 1/4-20 X 1/2" SCREWS
4X 1/4" WASHERS