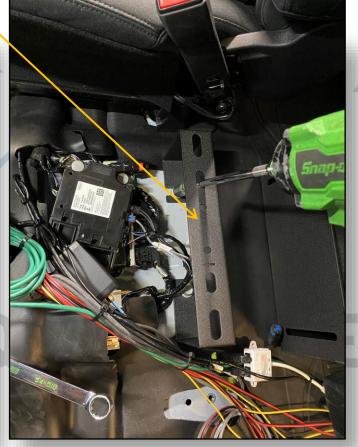

## EMERGE

EMERGEN

ATTACH CONSOLE TO FEET AND SECURE AS SHOWN USING SUPPLIED HARDWARE.