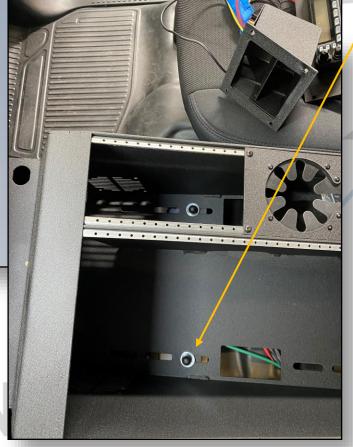

EQUIPMENT

START BY REMOVING THE FACTORY CONSOLE BY REMOVING THE SCREWS AS SHOWN.
CONTINUE BY LOOSENING THE MODULE AND REMOVING THE BRACKETS AS SHOWN.

MERGE

LOOSEN FACTORY BOLTS ENOUGH TO SLIDE MOUNTING FEET UNDER, MAKE SURE ARROWS ON MOUNTING FEET POINT TOWARDS FRONT OF VEHICLE.
TIGHTEN FACTORY BOLTS TO SECURE FEET.