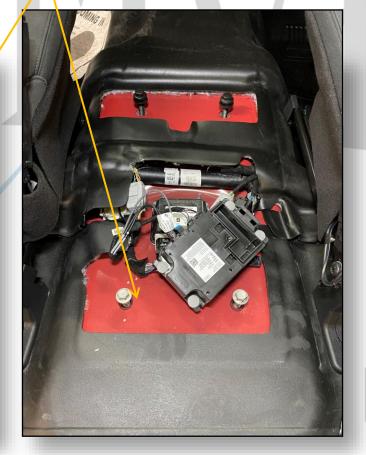

EQUIPMENT

START BY REMOVING THE FACTORY CONSOLE BY REMOVING THE SCREWS AS SHOWN.
CONTINUE BY LOOSENING THE MODULE AND REMOVING THE BRACKETS AS SHOWN.

MERGE

LOOSEN FACTORY BOLTS ENOUGH TO SLIDE MOUNTING FEET UNDER, MAKE SURE ARROWS ON MOUNTING FEET POINT TOWARDS FRONT OF VEHICLE.
TIGHTEN FACTORY BOLTS TO SECURE FEET.