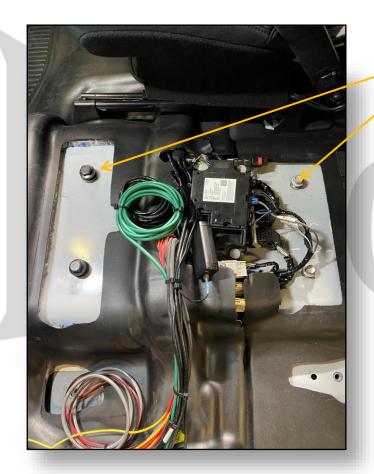

EQUIPMENT

START BY REMOVING THE FACTORY CONSOLE BY REMOVING THE SCREWS AS SHOWN.
CONTINUE BY LOOSENING THE MODULE AND REMOVING THE BRACKETS AS SHOWN.

MERGE

LOOSEN FACTORY BOLTS ENOUGH TO SLIDE MOUNTING FEET UNDER, MAKE SURE ARROWS ON MOUNTING FEET POINT TOWARDS FRONT OF VEHICLE.
TIGHTEN FACTORY BOLTS TO SECURE FEET.