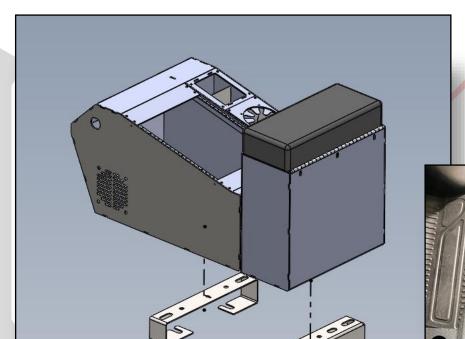

## INV-CON-WDB-EXPO

**INSTALLATION INSTRUCTIONS** 

INSTALLATION OF CONSOLE WITH MOUNTING FEET

**INSTALL KIT INCLUDES:** 

MOUNTING FEET
CONSOLE, CUPHOLDER, AND
ARMREST ASSEMBLY
4X 1/4-20 X 1/2" SCREWS
4X 1/4" WASHERS

## EMERGE

EMERGEN

ATTACH CONSOLE TO FEET AND SECURE AS SHOWN USING SUPPLIED HARDWARE.