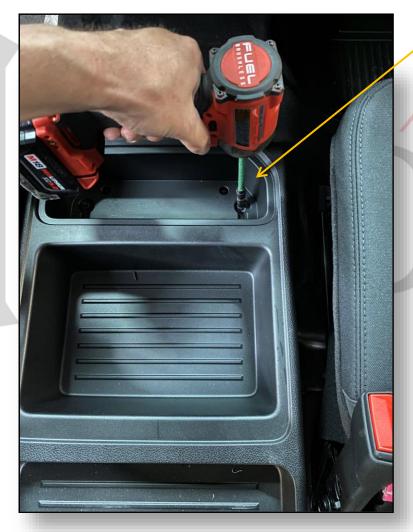

EQUIPMENT

START BY REMOVING THE FACTORY CONSOLE BY REMOVING THE SCREWS AS SHOWN.
CONTINUE BY LOOSENING THE MODULE AND REMOVING THE BRACKETS AS SHOWN.

MERGE

LOOSEN FACTORY BOLTS ENOUGH TO SLIDE MOUNTING FEET UNDER, MAKE SURE ARROWS ON MOUNTING FEET POINT TOWARDS FRONT OF VEHICLE.
TIGHTEN FACTORY BOLTS TO SECURE FEET.