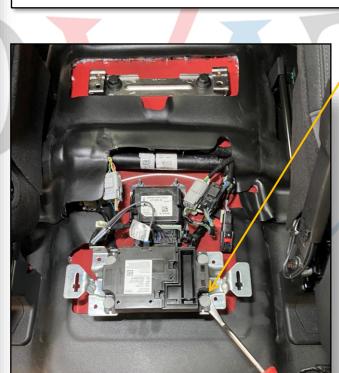

EQUIPMENT

START BY REMOVING THE FACTORY CONSOLE BY REMOVING THE SCREWS AS SHOWN.
CONTINUE BY LOOSENING THE MODULE AND REMOVING THE BRACKETS AS SHOWN.

MERGE

LOOSEN FACTORY BOLTS ENOUGH TO SLIDE MOUNTING FEET UNDER, MAKE SURE ARROWS ON MOUNTING FEET POINT TOWARDS FRONT OF VEHICLE.
TIGHTEN FACTORY BOLTS TO SECURE FEET.