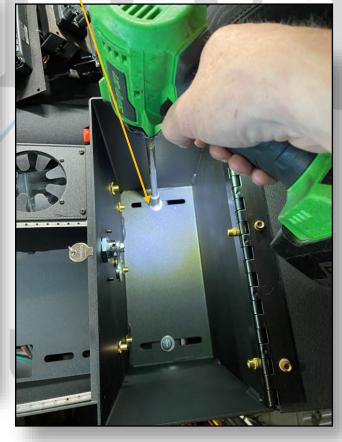

## EMERGE

EMERGEN

ATTACH CONSOLE TO FEET AND SECURE AS SHOWN USING SUPPLIED HARDWARE.