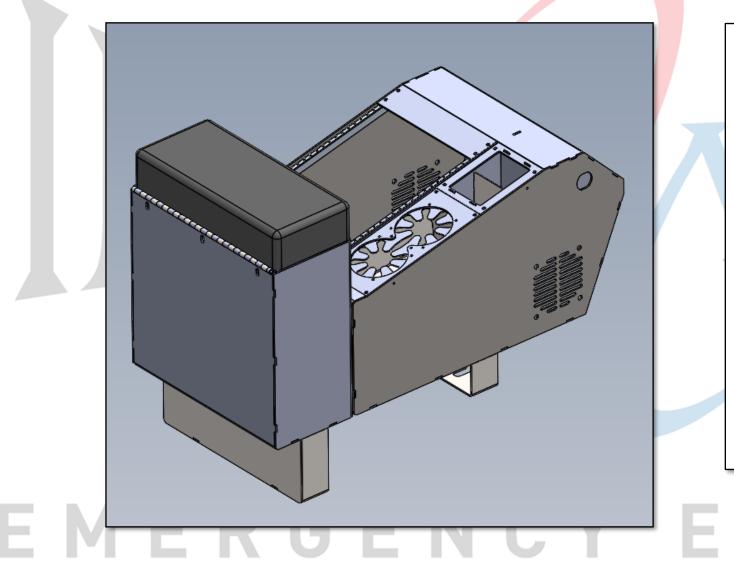

### INV-CON-WDB-SLOPED

INSTALLATION INSTRUCTIONS

INSTALLATION OF CONSOLE WITH MOUNTING FEET

**INSTALL KIT INCLUDES:** 

MOUNTING FEET CONSOLE, CUPHOLDER, AND **ARMREST ASSEMBLY** 4X ¼-20 X ½" SCREWS 4X ¼" WASHERS