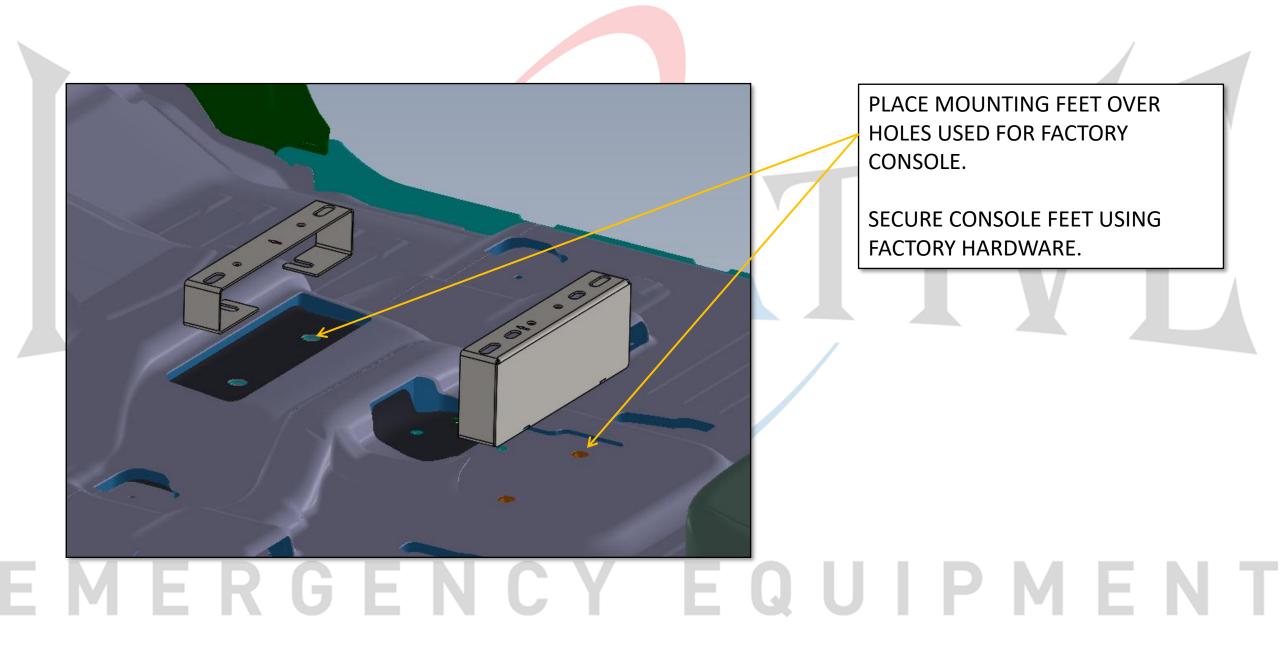

START INSTALLATION BY REMOVING THE FACTORY CONSOLE AND ARMREST. SET ASIDE MOUNTING HARDWARE TO USE FOR THE NEW CONSOLE INSTALL.