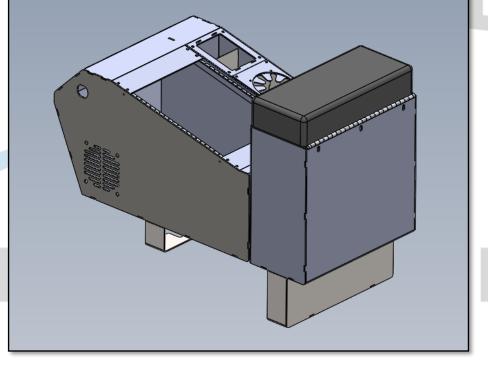

#### EMERGENCY EQUIPMENT

### INV-CON-WDB-SLOPED

INSTALLATION INSTRUCTIONS



INSTALLATION OF CONSOLE WITH MOUNTING FEET

**INSTALL KIT INCLUDES:** 

MOUNTING FEET CONSOLE, CUPHOLDER, AND **ARMREST ASSEMBLY** 4X ¼-20 X ½" SCREWS 4X ¼" WASHERS

START INSTALLATION BY REMOVING THE FACTORY CONSOLE AND ARMREST. SET ASIDE MOUNTING HARDWARE TO USE FOR THE NEW CONSOLE INSTALL.

# EQUIPMEN





## EMERGENCY

USING PROVIDED HARDWARE, ATTACH CONSOLE BODY TO FLOOR PLATE





#### 1616 MARLBOROUGH AVE. RIVERSIDE, CA 92507

FOR TECHNICAL ASSISTANCE WITH INSTALLATION OR OTHER QUESTIONS, PLEASE CALL (951) 222-2270

OR EMAIL <u>SUPPORT@IDSMP.COM</u>

Thank you for your business!