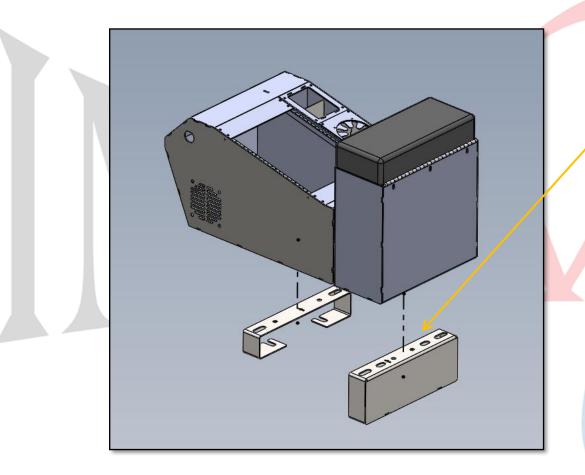

#### EMERGENCY EQUIPMENT

### INV-CON-WDB-SLOPED

INSTALLATION INSTRUCTIONS



INSTALLATION OF CONSOLE WITH MOUNTING FEET

**INSTALL KIT INCLUDES:** 

MOUNTING FEET CONSOLE, CUPHOLDER, AND **ARMREST ASSEMBLY** 4X ¼-20 X ½" SCREWS 4X ¼" WASHERS

START INSTALLATION BY REMOVING THE FACTORY CONSOLE AND ARMREST. SET ASIDE MOUNTING HARDWARE TO USE FOR THE NEW CONSOLE INSTALL.

# EQUIPMEN





## EMERGENCY

USING PROVIDED HARDWARE, ATTACH CONSOLE BODY TO FLOOR PLATE





#### 1616 MARLBOROUGH AVE. RIVERSIDE, CA 92507

FOR TECHNICAL ASSISTANCE WITH INSTALLATION OR OTHER QUESTIONS, PLEASE CALL (951) 222-2270

OR EMAIL <u>SUPPORT@IDSMP.COM</u>

Thank you for your business!