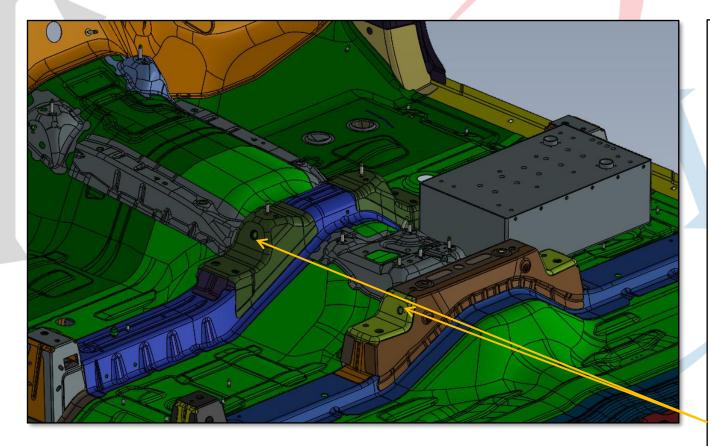

### INV-CON-WDB-TAH21

**INSTALLATION INSTRUCTIONS** 

INSTALLATION OF WIDEBODY TAHOE CONSOLE

**INSTALL KIT INCLUDES:** 

FLOORPLATE
CONSOLE, CUPHOLDER, AND
ARMREST
4X ¼-20 X ½" SCREWS
4X ¼" WASHERS

START INSTALLATION BY REMOVING THE FACTORY CONSOLE AND ARMREST. SET ASIDE MOUNTING HARDWARE TO USE FOR THE NEW CONSOLE INSTALL.

# EMERGENCYEQUIPMEN

PLACE FLOOR PLATE OVER HOLES USED FOR FACTORY CONSOLE.

SECURE CONSOLE BASE USING FACTORY HARDWARE.

SECURE CONSOLE TO FLOORPLATE WITH PROVIDED HARDWARE

ATTACH ARM REST PAD AND ADD RADIOS AND ELECTRONICS TO COMPLETE INSTALL.