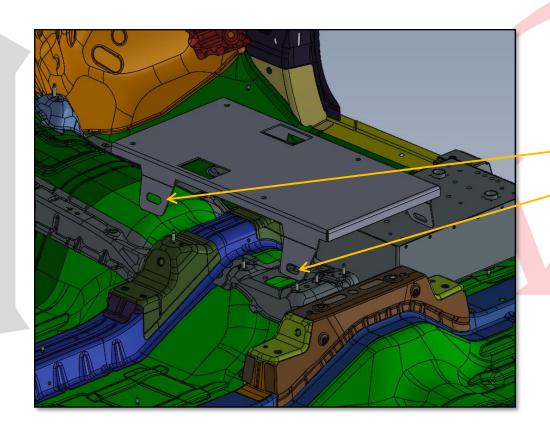

### INV-CON-WDB-TAH21

**INSTALLATION INSTRUCTIONS** 

INSTALLATION OF WIDEBODY TAHOE CONSOLE

**INSTALL KIT INCLUDES:** 

FLOORPLATE
CONSOLE, CUPHOLDER, AND
ARMREST
4X ¼-20 X ½" SCREWS
4X ¼" WASHERS

START INSTALLATION BY REMOVING THE FACTORY CONSOLE AND ARMREST. SET ASIDE MOUNTING HARDWARE TO USE FOR THE NEW CONSOLE INSTALL.

# EMERGENCYEQUIPMEN

PLACE FLOOR PLATE OVER HOLES USED FOR FACTORY CONSOLE.

SECURE CONSOLE BASE USING FACTORY HARDWARE.

SECURE CONSOLE TO FLOORPLATE WITH PROVIDED HARDWARE

ATTACH ARM REST PAD AND ADD RADIOS AND ELECTRONICS TO COMPLETE INSTALL.