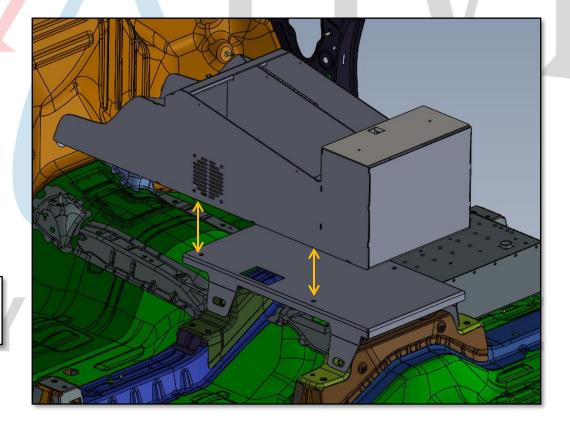

### INV-CON-WDB-TAH21

**INSTALLATION INSTRUCTIONS** 

INSTALLATION OF WIDEBODY TAHOE CONSOLE

**INSTALL KIT INCLUDES:** 

FLOORPLATE
CONSOLE, CUPHOLDER, AND
ARMREST
4X ¼-20 X ½" SCREWS
4X ¼" WASHERS

START INSTALLATION BY REMOVING THE FACTORY CONSOLE AND ARMREST. SET ASIDE MOUNTING HARDWARE TO USE FOR THE NEW CONSOLE INSTALL.

# EMERGENCYEQUIPMEN

PLACE FLOOR PLATE OVER HOLES USED FOR FACTORY CONSOLE.

SECURE CONSOLE BASE USING FACTORY HARDWARE.

SECURE CONSOLE TO FLOORPLATE WITH PROVIDED HARDWARE

ATTACH ARM REST PAD AND ADD RADIOS AND ELECTRONICS TO COMPLETE INSTALL.