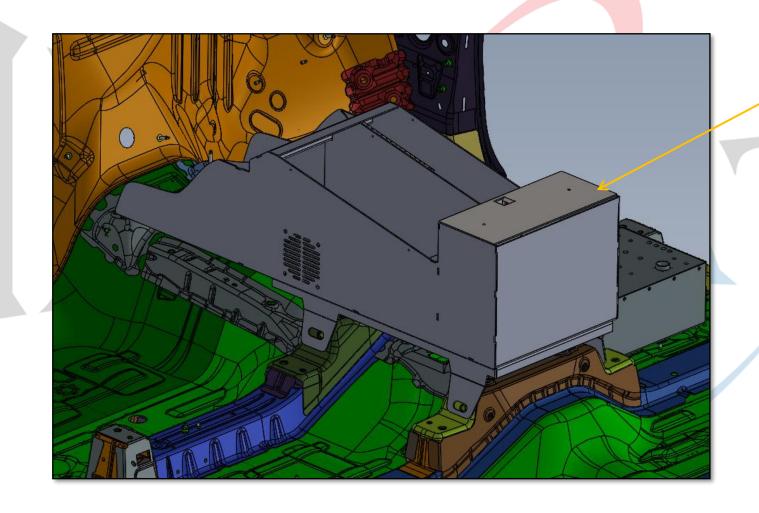

### INV-CON-WDB-TAH21

**INSTALLATION INSTRUCTIONS** 

INSTALLATION OF WIDEBODY TAHOE CONSOLE

**INSTALL KIT INCLUDES:** 

FLOORPLATE
CONSOLE, CUPHOLDER, AND
ARMREST
4X ¼-20 X ½" SCREWS
4X ¼" WASHERS

START INSTALLATION BY REMOVING THE FACTORY CONSOLE AND ARMREST. SET ASIDE MOUNTING HARDWARE TO USE FOR THE NEW CONSOLE INSTALL.

# EMERGENCYEQUIPMEN

PLACE FLOOR PLATE OVER HOLES USED FOR FACTORY CONSOLE.

SECURE CONSOLE BASE USING FACTORY HARDWARE.

SECURE CONSOLE TO FLOORPLATE WITH PROVIDED HARDWARE

ATTACH ARM REST PAD AND ADD RADIOS AND ELECTRONICS TO COMPLETE INSTALL.