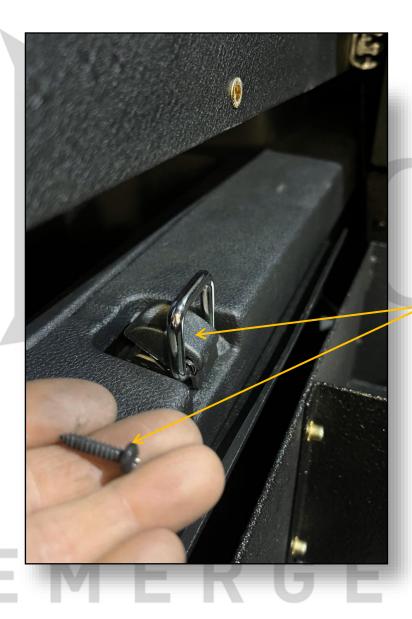

REMOVE PLASTIC TIE-DOWN COVER AND SCREW, RETAIN SCREW FOR BRACKET INSTALL

MOUNT BRACKET AS SHOWN, USING SUPPLIED HARDWARE, ATTACH TO FRAME. USE FACTORY SCREW TO ATTACH BRACKET TO VEHICLE INTERIOR. REPEAT FOR BOTH SIDES.

NOTE: MUST USE FLAT HEAD SCREWS OR SLIDES WILL NOT EXTEND.