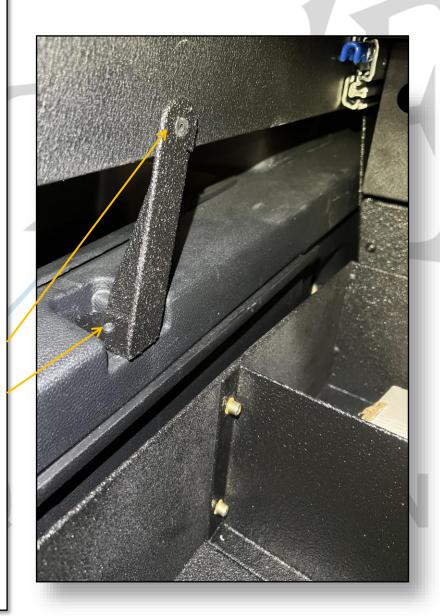

REMOVE PLASTIC TIE-DOWN COVER AND SCREW, RETAIN SCREW FOR BRACKET INSTALL

MOUNT BRACKET AS SHOWN, USING SUPPLIED HARDWARE, ATTACH TO FRAME. USE FACTORY SCREW TO ATTACH BRACKET TO VEHICLE INTERIOR. REPEAT FOR BOTH SIDES.

NOTE: MUST USE FLAT HEAD SCREWS OR SLIDES WILL NOT EXTEND.