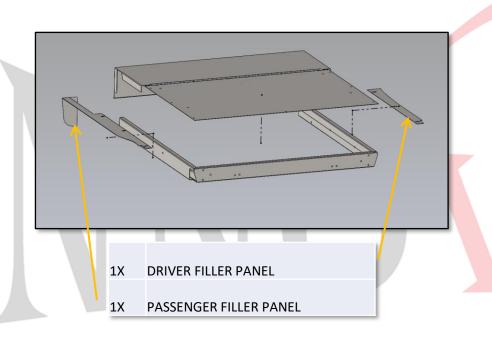

# JIPMENT

**INSTALL SIDE FILLER PANELS ONTO ASSEMBLY WITH** PROVIDED 10-32 SCREWS. FILLER PANEL SCREWS WILL GO THROUGH HOLES IN TOP ASSEMBLY PLACED IN LAST STEP.

INSTALL FRONT LID ONTO ASSEMBLY.

INSTALL IS COMPLETE.