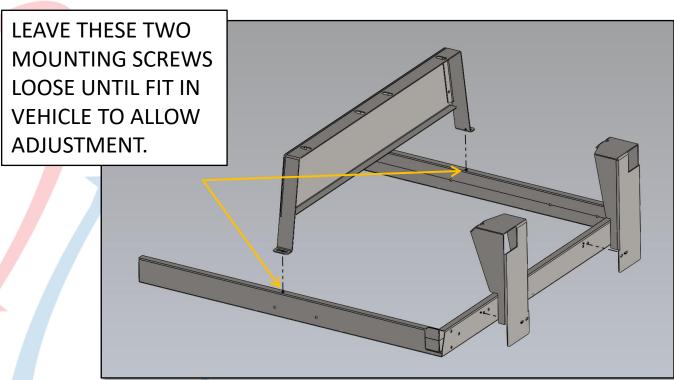

\*\*\* NOTE: MOUNT SHOWN INSTALLED REVERSED FOR CLARITY – THIS MOUNT WILL BE INSTALLED WITH FILLER PANEL IN FRONT (TOWARDS REAR HATCH). \*\*\*

UTILIZING PROVIDED M12 BOLTS,
WASHERS, AND NUTS. INSTALL FRONT AND
REAR MOUNTING FEET TO VEHICLE.

## EMERGENCYEQUIPMENT

LEAVE ALL BOLTS LOOSE AT THIS TIME.

AFTER INSTALLATION OF FRAME WITH MOUNTING FEET, MAKE ANY NEEDED ADJUSTMENTS AND TIGHTEN DOWN SCREWS TO FRAME.

AFTER TIGHTENING THESE SCREWS, TIGHTEN ALL OTHER MOUNTING BOLTS TO VEHICLE.