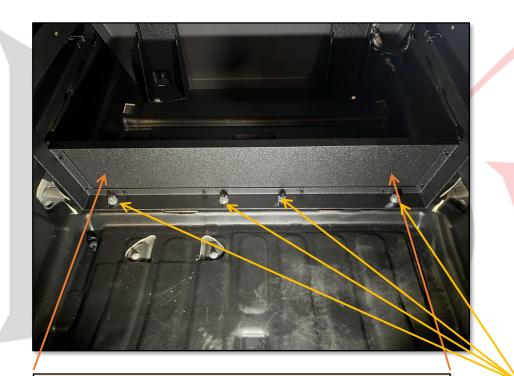

1X FRONT MOUNTING U BRACKET

X FRONT FILLER PANEL

FRONT MOUNTING FOOT D

X FRONT MOUNTING FOOT P

UTILIZING 10-32 SCREWS, INSTALL FRONT MOUNTING FEET AND REAR U BRACKET ONTO FRAME.

NOTE TO INSTALLERS: \*\*FALSE FLOOR COMES IN BOX FULLY
ASSEMBLED MINUS MOUNTING FEET. DRAWER CAN BE REMOVED
FOR EASE OF INSTALL OR LEFT ON, THIS DOES NOT CHANGE
DIFFICULTY OF INSTALL. INSTALL PICTURES SHOWN WITHOUT
DRAWER FOR CLARITY\*\*