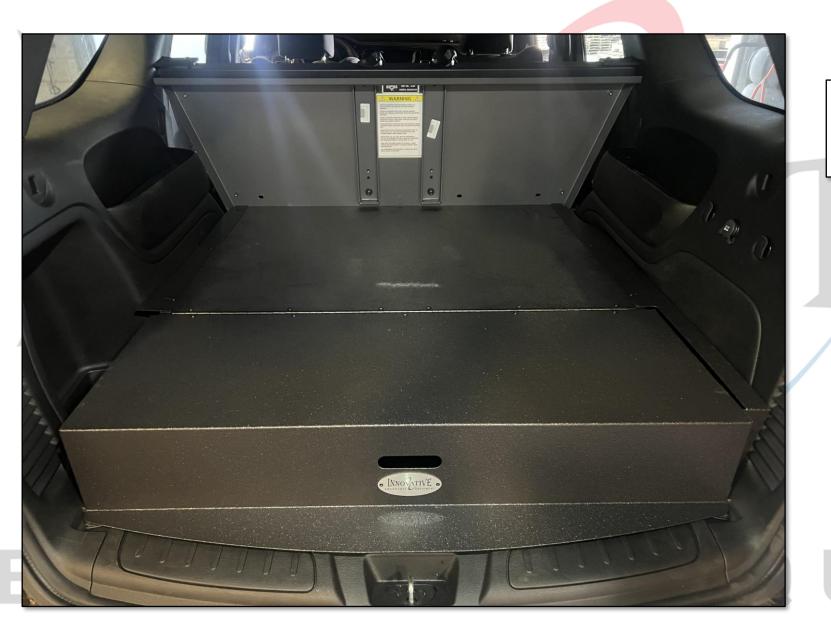

#### EMERGENCY EQUIPMENT

PLACE TOP OF FALSE FLOOR ONTO ASSEMBLY. DO NOT INSERT SCREWS AT THIS TIME.

# JIPMENT

**INSTALL SIDE FILLER PANELS ONTO ASSEMBLY WITH** PROVIDED 10-32 SCREWS. FILLER PANEL SCREWS WILL GO THROUGH HOLES IN TOP ASSEMBLY PLACED IN LAST STEP.

INSTALL FRONT LID ONTO ASSEMBLY.

INSTALL IS COMPLETE.