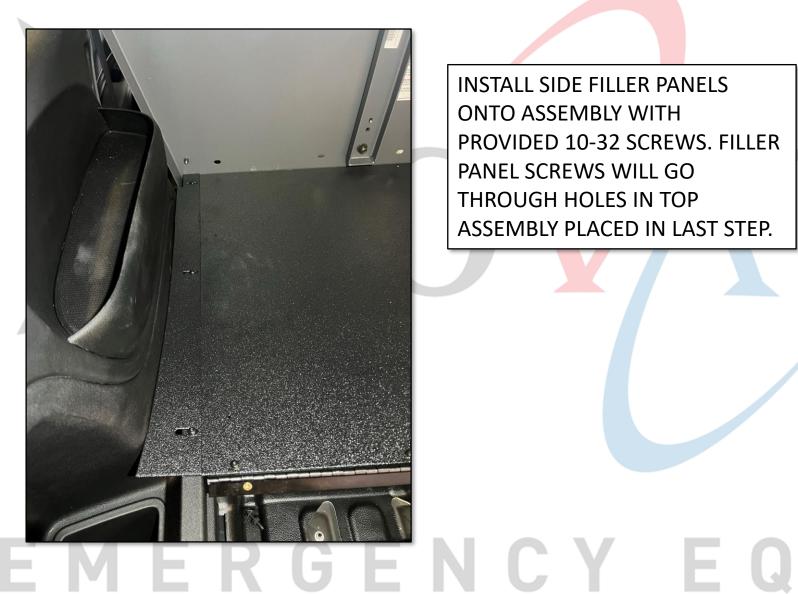

# JIPMENT

**INSTALL SIDE FILLER PANELS ONTO ASSEMBLY WITH** PROVIDED 10-32 SCREWS. FILLER PANEL SCREWS WILL GO THROUGH HOLES IN TOP ASSEMBLY PLACED IN LAST STEP.

INSTALL FRONT LID ONTO ASSEMBLY.

INSTALL IS COMPLETE.