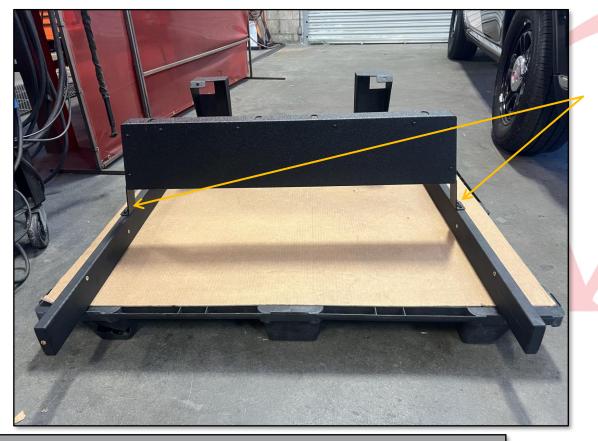

NOTE THAT BOARD CAN BE BUILT OUTSIDE OF VEHICLE ON TABLE, THEN INSERETED INTO DRAWER OF FALSE FLOOR AFTER.

EMERGENCYE

\*\*NOTE\*\* INSTALL
FRAME INTO VEHICLE,
IF INSTALLING WITH
SETINA CAGE, SET
MOUNTS ON TOP OF
SETINA BRACKETS.