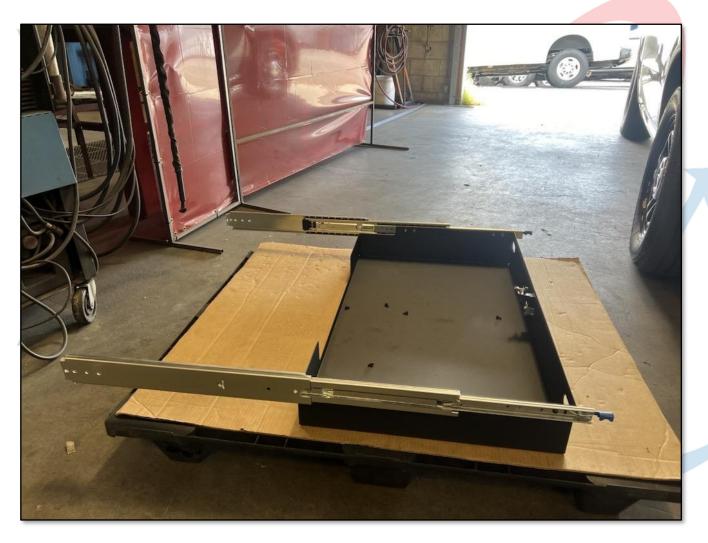

1X FRONT MOUNTING U BRACKET

X FRONT FILLER PANEL

FRONT MOUNTING FOOT D

X FRONT MOUNTING FOOT P

UTILIZING 10-32 SCREWS, INSTALL FRONT MOUNTING FEET AND REAR U BRACKET ONTO FRAME.

NOTE TO INSTALLERS: \*\*FALSE FLOOR COMES IN BOX FULLY
ASSEMBLED MINUS MOUNTING FEET. DRAWER CAN BE REMOVED
FOR EASE OF INSTALL OR LEFT ON, THIS DOES NOT CHANGE
DIFFICULTY OF INSTALL. INSTALL PICTURES SHOWN WITHOUT
DRAWER FOR CLARITY\*\*