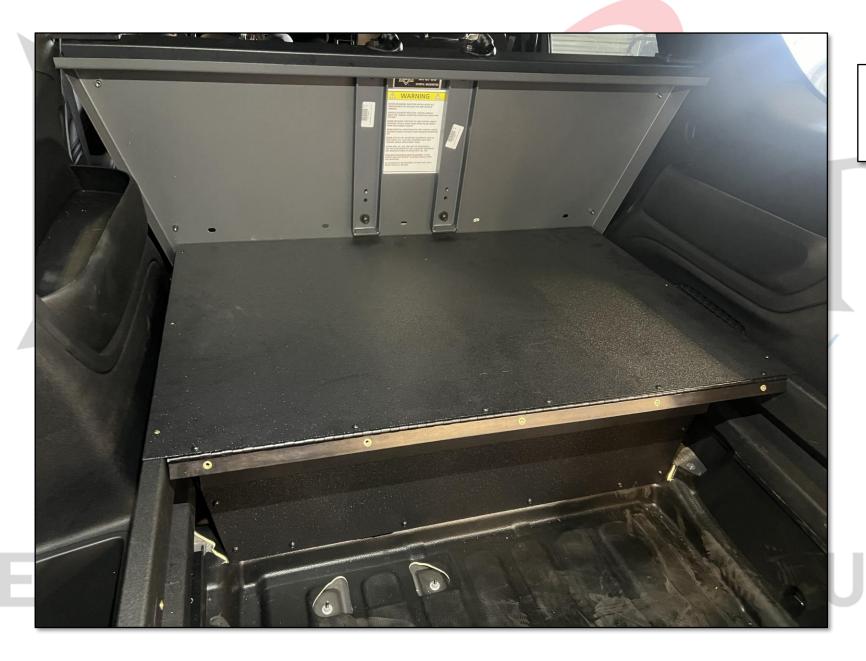

#### EMERGENCY EQUIPMENT

PLACE TOP OF FALSE FLOOR ONTO ASSEMBLY. DO NOT INSERT SCREWS AT THIS TIME.