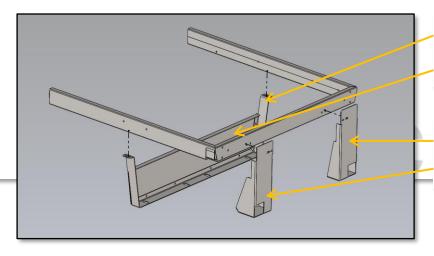

1X FRONT MOUNTING U BRACKET

X FRONT FILLER PANEL

FRONT MOUNTING FOOT D

X FRONT MOUNTING FOOT P

UTILIZING 10-32 SCREWS, INSTALL FRONT MOUNTING FEET AND REAR U BRACKET ONTO FRAME.

NOTE TO INSTALLERS: \*\*FALSE FLOOR COMES IN BOX FULLY
ASSEMBLED MINUS MOUNTING FEET. DRAWER CAN BE REMOVED
FOR EASE OF INSTALL OR LEFT ON, THIS DOES NOT CHANGE
DIFFICULTY OF INSTALL. INSTALL PICTURES SHOWN WITHOUT
DRAWER FOR CLARITY\*\*