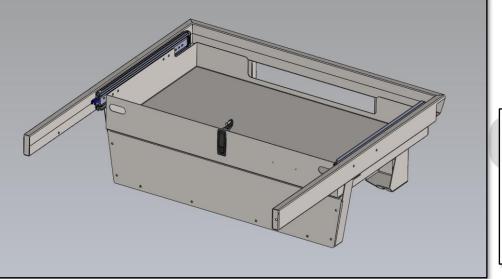

#### INSTALLATION OF FALSE FLOOR IN DODGE DURANGO

#### KIT INCLUIDES:

|   | HARDWARE BAG         |     |                               |
|---|----------------------|-----|-------------------------------|
|   |                      | 15X | 10-32 X 1/2 SSBO BHCS         |
|   |                      | 15X | 10-32 SSBO WASHERS            |
|   |                      | 4X  | M12 ZINC NUT                  |
|   |                      | 6X  | M12 ZINC WASHER               |
|   |                      | 2X  | M12-1.75 X 45 ZINC HEX BOLT   |
|   |                      | 1X  | "DANGER HIGH VOLTAGE" STICKER |
|   |                      |     |                               |
|   | HARDWARE BOX         |     |                               |
|   |                      | 1X  | FRONT MOUNTING U BRACKET      |
|   |                      | 1X  | FRONT FILLER PANEL            |
|   |                      | 2X  | FRONT MOUNTING FOOT D         |
|   |                      | 2X  | FRONT MOUNTING FOOT P         |
|   |                      | 1X  | HARDWARE BAG                  |
|   |                      |     |                               |
|   | False Floor Assembly |     |                               |
|   |                      | 1X  | FALSE FLOOR ASSEMBLY          |
|   |                      | 1X  | HARDWARE BOX                  |
|   |                      | 1X  | DRIVER FILLER PANEL           |
| _ |                      | 1X  | PASSENGER FILLER PANEL        |
|   |                      | 1X  | FRONT FILLER PANEL            |

1X FRONT MOUNTING U BRACKET

X FRONT FILLER PANEL

FRONT MOUNTING FOOT D

X FRONT MOUNTING FOOT P

UTILIZING 10-32 SCREWS, INSTALL FRONT MOUNTING FEET AND REAR U BRACKET ONTO FRAME.

NOTE TO INSTALLERS: \*\*FALSE FLOOR COMES IN BOX FULLY
ASSEMBLED MINUS MOUNTING FEET. DRAWER CAN BE REMOVED
FOR EASE OF INSTALL OR LEFT ON, THIS DOES NOT CHANGE
DIFFICULTY OF INSTALL. INSTALL PICTURES SHOWN WITHOUT
DRAWER FOR CLARITY\*\*