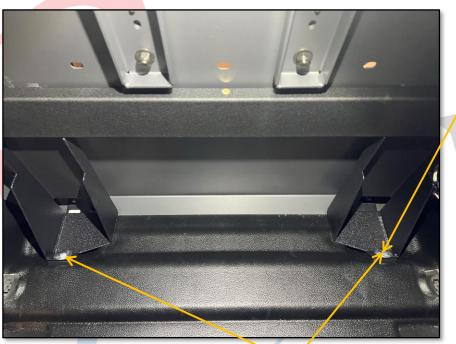

\*\*\* NOTE: MOUNT SHOWN INSTALLED REVERSED FOR CLARITY – THIS MOUNT WILL BE INSTALLED WITH FILLER PANEL IN FRONT (TOWARDS REAR HATCH). \*\*\*

UTILIZING PROVIDED M12 BOLTS,
WASHERS, AND NUTS. INSTALL FRONT AND
REAR MOUNTING FEET TO VEHICLE.