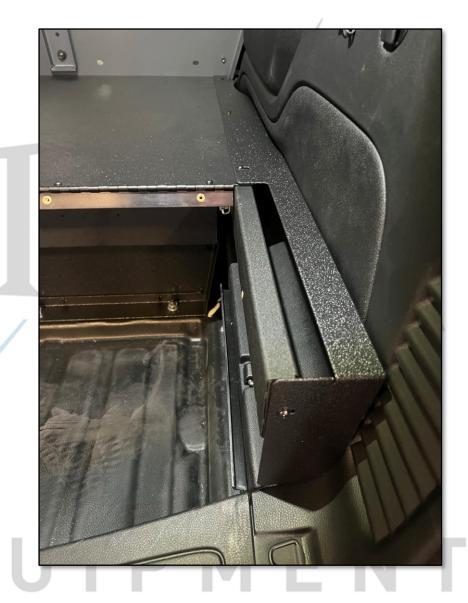

\*\*\* NOTE: MOUNT SHOWN INSTALLED REVERSED FOR CLARITY – THIS MOUNT WILL BE INSTALLED WITH FILLER PANEL IN FRONT (TOWARDS REAR HATCH). \*\*\*

UTILIZING PROVIDED M12 BOLTS,
WASHERS, AND NUTS. INSTALL FRONT AND
REAR MOUNTING FEET TO VEHICLE.