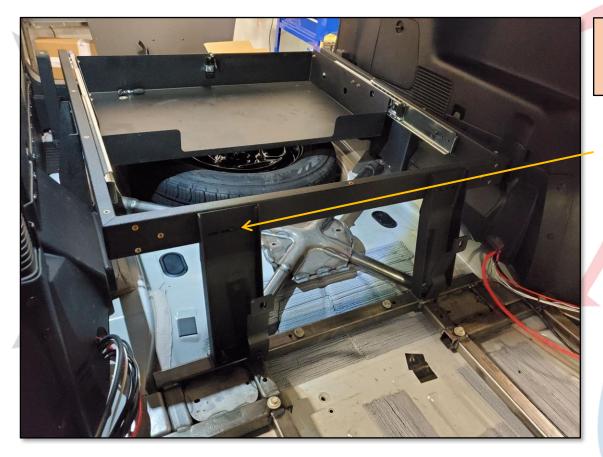

## **EQUIPMENT**

ATTACH SIDE MOUNT TO SUBFRAME LOCATION AS SHOWN.

SLIDE THE SIDE MOUNT ALL THE WAY TO THE OUTSIDE OF THE VEHICLE AS SHOWN. TIGHTEN FACTORY BOLTS TO SECURE FEET. DO THIS FOR BOTH SIDES, MOUNTS ARE UNIVERSAL. MAKE SURE MOUNT IS ALL THE WAY OUTBOARD, AS THIS ALLOWS THE FRAME TO STAY SQUARE WHEN ATTACHED.