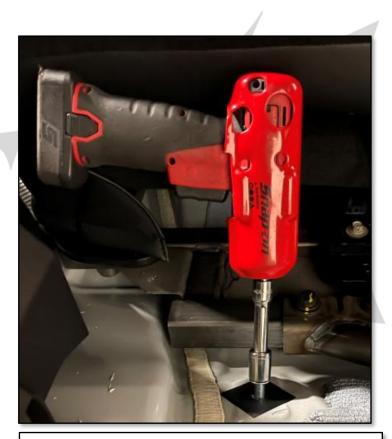

## EMERGEN

LOCATE FACTORY HOLE BEHIND REAR

CROSSMEMBER SUPPORT, IT WILL BE

COVERED BY BLACK TAPE.

USING AN IMPACT TOOL AND THE SELF-TAPPING BOLT (SUPPLIED), THREAD THE FACTORY HOLE.

REMOVE INSTALLED BOLT, INSTALL AND SECURE BRACKET WITH SAME BOLT. LEAVE LOOSE UNTIL INSTALLATION OF FRAME. ONCE FRAME IS INSTALLED TIGHTEN THESE BOLTS.