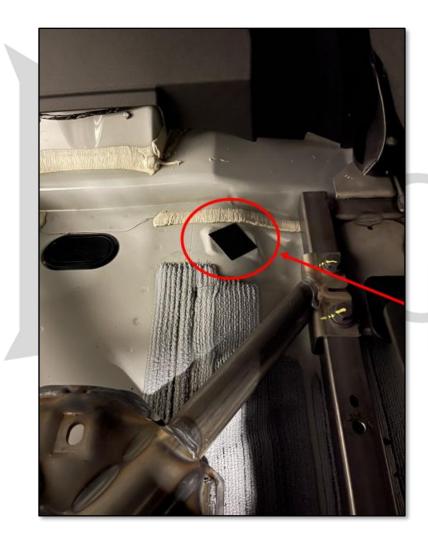

## EMERGEN

LOCATE FACTORY HOLE BEHIND REAR

CROSSMEMBER SUPPORT, IT WILL BE

COVERED BY BLACK TAPE.

USING AN IMPACT TOOL AND THE SELF-TAPPING BOLT (SUPPLIED), THREAD THE FACTORY HOLE.

REMOVE INSTALLED BOLT, INSTALL AND SECURE BRACKET WITH SAME BOLT. LEAVE LOOSE UNTIL INSTALLATION OF FRAME. ONCE FRAME IS INSTALLED TIGHTEN THESE BOLTS.