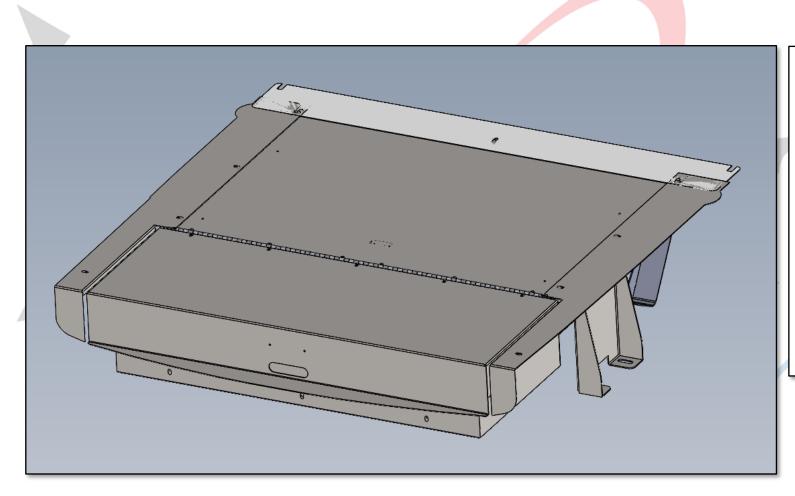

#### INV-ES-FF-ET-DUR

INSTALLATION INSTRUCTIONS

INSTALLATION OF FALSE FLOOR IN FORD PIU20

**INSTALL KIT INCLUDES:** 

FALSE FLOOR (FRAME, DRAWER, PACKAGE TRAY & PANELS)

MOUNTING FEET

MOUNTING HARDWARE

REAR OF VEHICLE SHOULD NOW LOOK LIKE THIS.

FRONT MOUNTS

SIDE MOUNTS

REAR WING SUPPORTS

INSERT (2) 10-32 BUTTON HEAD CAP SCREWS TO SIDE MOUNTS INTO FRAME AND TIGHTEN, THEN INSTALL DRAWER USING SUPPLIED HARDWARE PLEASE NOTE THE FOLLOWING CAN BE DONE WITH THE DRAWER AND FRAME ASSEMBLED, OR YOU CAN REMOVE THE SLIDES AND DRAWER FROM THE FRAME, AND RE-INSTALL THE DRAWER WHEN DONE.