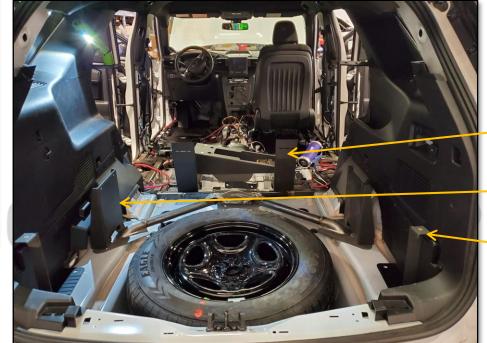

# EMERGENCY EQUIPMENT

REMOVE FOAM FROM REAR OF VEHICLE, IT IS NOT NEEDED AND NOT REQUIRED BY FORD. THE SPARE TIRE, HOWEVER, MUST REMAIN FOR CRASH RATING.

TO MAKE INSTALLATION EASIER YOU MAY CUT OUT THE PLASTICS AS SHOWN.