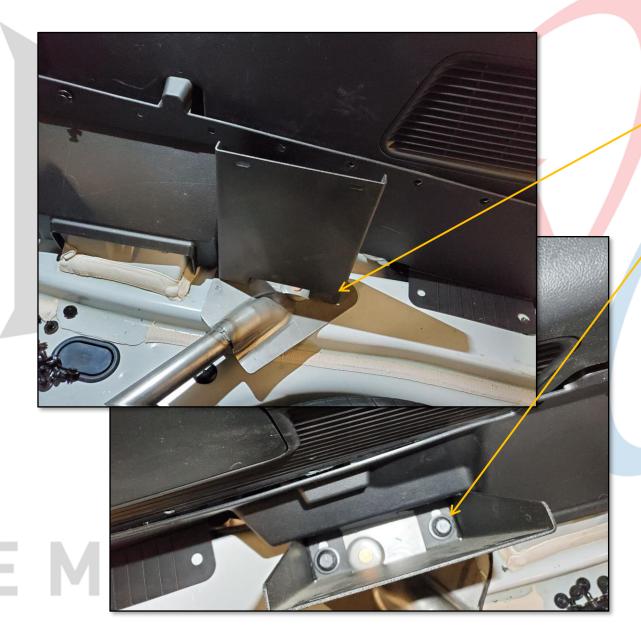

## **EQUIPMENT**

ATTACH SIDE MOUNT TO SUBFRAME LOCATION AS SHOWN.

SLIDE THE SIDE MOUNT ALL THE WAY TO THE OUTSIDE OF THE VEHICLE AS SHOWN. TIGHTEN FACTORY BOLTS TO SECURE FEET. DO THIS FOR BOTH SIDES, MOUNTS ARE UNIVERSAL. MAKE SURE MOUNT IS ALL THE WAY OUTBOARD, AS THIS ALLOWS THE FRAME TO STAY SQUARE WHEN ATTACHED.