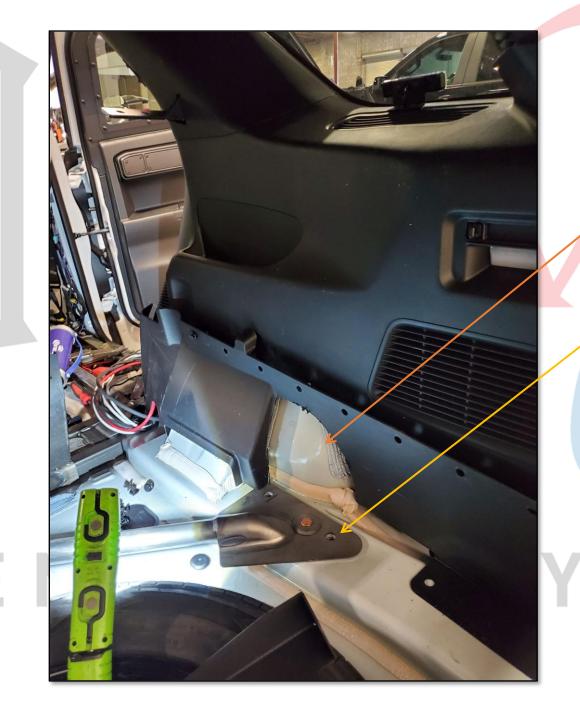

# EMERGENCY EQUIPMENT

REMOVE FOAM FROM REAR OF VEHICLE, IT IS NOT NEEDED AND NOT REQUIRED BY FORD. THE SPARE TIRE, HOWEVER, MUST REMAIN FOR CRASH RATING.

TO MAKE INSTALLATION EASIER YOU MAY CUT OUT THE PLASTICS AS SHOWN.