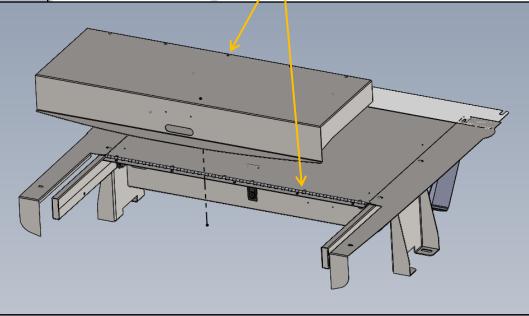

INSERT FRAME BETWEEN MOUNTS WITH SUPPLIED 10-32 BUTTON HEAD CAP SCREWS TO REAR MOUNT AS SHOWN TO INSIDE SLOTS ON FRONT MOUNTS

LAY FLAT FRONT COVER OVER FRAME, THEN LAY REAR FILLER PLATE AND SIDE WINGS. FASTEN USING SUPPLIED HARDWARE, AND INSTALL FINAL SOCKET HEAD CAP SCREWS TO WING SUPPORTS.