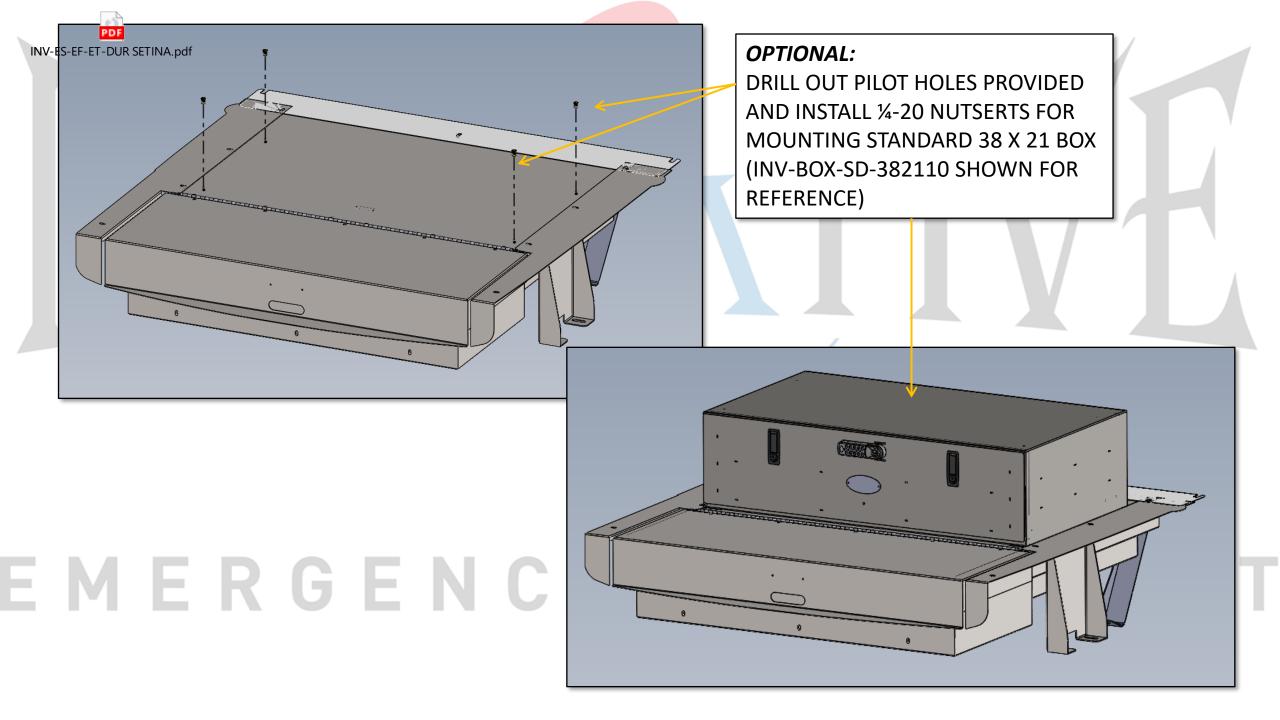

TSIDE, TOP TOWARDS THE INSIDE)



REAR OF VEHICLE SHOULD NOW LOOK LIKE THIS.

FRONT MOUNTS

SIDE MOUNTS

REAR WING SUPPORTS



INSERT (2) 10-32 BUTTON HEAD CAP SCREWS TO SIDE MOUNTS INTO FRAME AND TIGHTEN, THEN INSTALL DRAWER USING SUPPLIED HARDWARE PLEASE NOTE THE FOLLOWING CAN BE DONE WITH THE DRAWER AND FRAME ASSEMBLED, OR YOU CAN REMOVE THE SLIDES AND DRAWER FROM THE FRAME, AND RE-INSTALL THE DRAWER WHEN DONE.

INSERT FRAME BETWEEN MOUNTS WITH SUPPLIED 10-32 BUTTON HEAD CAP SCREWS TO REAR MOUNT AS SHOWN TO INSIDE SLOTS ON FRONT MOUNTS







LAY FLAT FRONT COVER OVER FRAME, THEN LAY REAR FILLER PLATE AND SIDE WINGS. FASTEN USING SUPPLIED HARDWARE, AND INSTALL FINAL SOCKET HEAD CAP SCREWS TO WING SUPPORTS.

INSTALL LID TO HINGE USING SUPPLIED 10-32 BHCSs AND #10 WASHERS.

# EMERGENC







#### 1616 MARLBOROUGH AVE. RIVERSIDE, CA 92507

FOR TECHNICAL ASSISTANCE WITH INSTALLATION OR OTHER QUESTIONS, PLEASE CALL (951) 222-2270

OR EMAIL <u>SUPPORT@IDSMP.COM</u>

Thank you for your business!