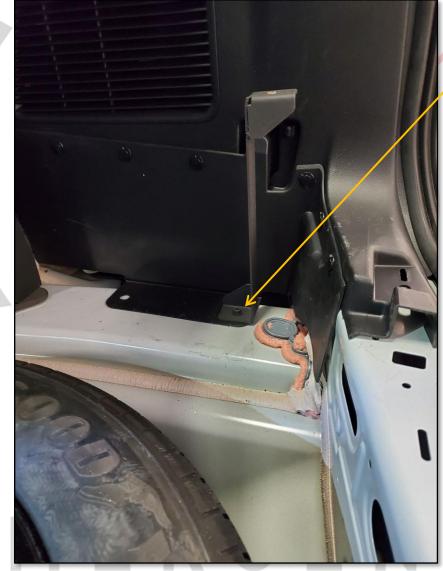

## EMERGEN

LOCATE FACTORY HOLE BEHIND REAR

CROSSMEMBER SUPPORT, IT WILL BE

COVERED BY BLACK TAPE.

USING AN IMPACT TOOL AND THE SELF-TAPPING BOLT (SUPPLIED), THREAD THE FACTORY HOLE.

REMOVE INSTALLED BOLT, INSTALL AND SECURE BRACKET WITH SAME BOLT. LEAVE LOOSE UNTIL INSTALLATION OF FRAME. ONCE FRAME IS INSTALLED TIGHTEN THESE BOLTS.

INSTALL BOTH LEFT AND RIGHT BRACKETS AS SHOWN