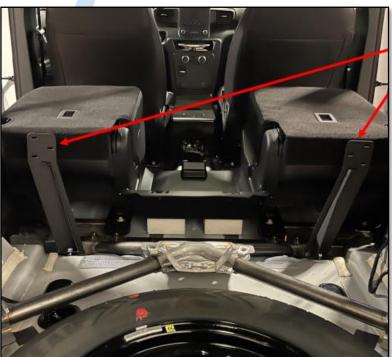

THE REAR SIDE BOLTS THAT ATTACH THE CROSS MEMBER TO THE VEHICLE FLOOR. RETAIN FACTORY HARDWARE FOR INSTALLATION.

## **EQUIPMENT**



ATTACH SIDE MOUNT TO SUBFRAME LOCATION AS SHOWN.

SLIDE THE SIDE MOUNT ALL THE WAY TO THE OUTSIDE OF THE VEHICLE AS SHOWN. TIGHTEN FACTORY BOLTS TO SECURE FEET. DO THIS FOR BOTH SIDES, MOUNTS ARE UNIVERSAL. MAKE SURE MOUNT IS ALL THE WAY OUTBOARD, AS THIS ALLOWS THE FRAME TO STAY SQUARE WHEN ATTACHED.

## EQUIPMENT



## EMERGEN



LOCATE FACTORY HOLE BEHIND REAR

CROSSMEMBER SUPPORT, IT WILL BE

COVERED BY BLACK TAPE.



USING AN IMPACT TOOL AND THE SELF-TAPPING BOLT (SUPPLIED), THREAD THE FACTORY HOLE.



REMOVE INSTALLED BOLT, INSTALL AND SECURE BRACKET WITH SAME BOLT. LEAVE LOOSE UNTIL INSTALLATION OF FRAME. ONCE FRAME IS INSTALLED TIGHTEN THESE BOLTS.



INSTALL BOTH LEFT AND RIGHT BRACKETS AS SHOWN

# ΡΜΕΝΤ



LOCATE THREADED HOLE IN THE REAR OF THE VEHICLE AS SHOWN.

INSTALL REAR WING SUPPORT MOUNTS WITH SUPPLIED M65X14 SCREWS (2), NOTING LOCATIONS OF THE GUSSETS (BOTTOM TOWARDS THE OUTSIDE, TOP TOWARDS THE INSIDE)



REAR OF VEHICLE SHOULD NOW LOOK LIKE THIS.

FRONT MOUNTS

SIDE MOUNTS

REAR WING SUPPORTS



INSERT (2) 10-32 BUTTON HEAD CAP SCREWS TO SIDE MOUNTS INTO FRAME AND TIGHTEN, THEN INSTALL DRAWER USING SUPPLIED HARDWARE PLEASE NOTE THE FOLLOWING CAN BE DONE WITH THE DRAWER AND FRAME ASSEMBLED, OR YOU CAN REMOVE THE SLIDES AND DRAWER FROM THE FRAME, AND RE-INSTALL THE DRAWER WHEN DONE.

INSERT FRAME BETWEEN MOUNTS WITH SUPPLIED 10-32 BUTTON HEAD CAP SCREWS TO REAR MOUNT AS SHOWN TO INSIDE SLOTS ON FRONT MOUNTS







LAY FLAT