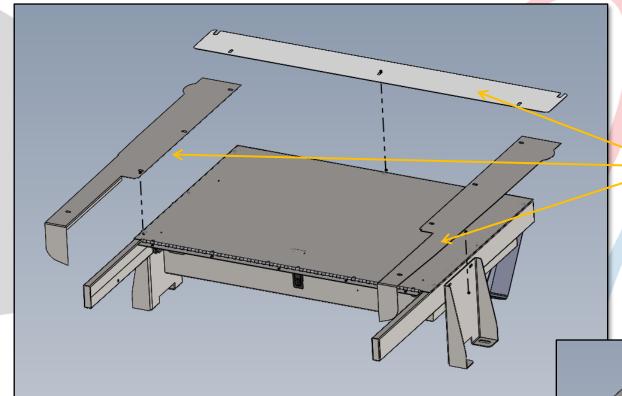

REAR OF VEHICLE SHOULD NOW LOOK LIKE THIS.

FRONT MOUNTS

SIDE MOUNTS

REAR WING SUPPORTS

INSERT (2) 10-32 BUTTON HEAD CAP SCREWS TO SIDE MOUNTS INTO FRAME AND TIGHTEN, THEN INSTALL DRAWER USING SUPPLIED HARDWARE PLEASE NOTE THE FOLLOWING CAN BE DONE WITH THE DRAWER AND FRAME ASSEMBLED, OR YOU CAN REMOVE THE SLIDES AND DRAWER FROM THE FRAME, AND RE-INSTALL THE DRAWER WHEN DONE.

INSERT FRAME BETWEEN MOUNTS WITH SUPPLIED 10-32 BUTTON HEAD CAP SCREWS TO REAR MOUNT AS SHOWN TO INSIDE SLOTS ON FRONT MOUNTS

LAY FLAT FRONT COVER OVER FRAME, THEN LAY REAR FILLER PLATE AND SIDE WINGS. FASTEN USING SUPPLIED HARDWARE, AND INSTALL FINAL SOCKET HEAD CAP SCREWS TO WING SUPPORTS.