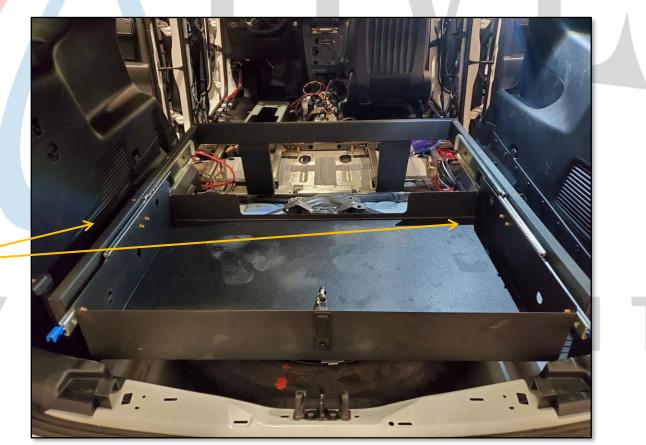

REAR OF VEHICLE SHOULD NOW LOOK LIKE THIS.

FRONT MOUNTS

SIDE MOUNTS

REAR WING SUPPORTS

INSERT (2) 10-32 BUTTON HEAD CAP SCREWS TO SIDE MOUNTS INTO FRAME AND TIGHTEN, THEN INSTALL DRAWER USING SUPPLIED HARDWARE PLEASE NOTE THE FOLLOWING CAN BE DONE WITH THE DRAWER AND FRAME ASSEMBLED, OR YOU CAN REMOVE THE SLIDES AND DRAWER FROM THE FRAME, AND RE-INSTALL THE DRAWER WHEN DONE.