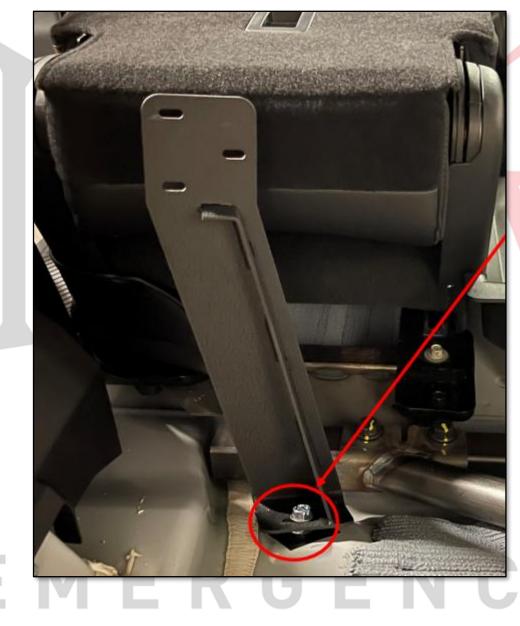

## EMERGEN

LOCATE FACTORY HOLE BEHIND REAR

CROSSMEMBER SUPPORT, IT WILL BE

COVERED BY BLACK TAPE.

USING AN IMPACT TOOL AND THE SELF-TAPPING BOLT (SUPPLIED), THREAD THE FACTORY HOLE.

REMOVE INSTALLED BOLT, INSTALL AND SECURE BRACKET WITH SAME BOLT. LEAVE LOOSE UNTIL INSTALLATION OF FRAME. ONCE FRAME IS INSTALLED TIGHTEN THESE BOLTS.