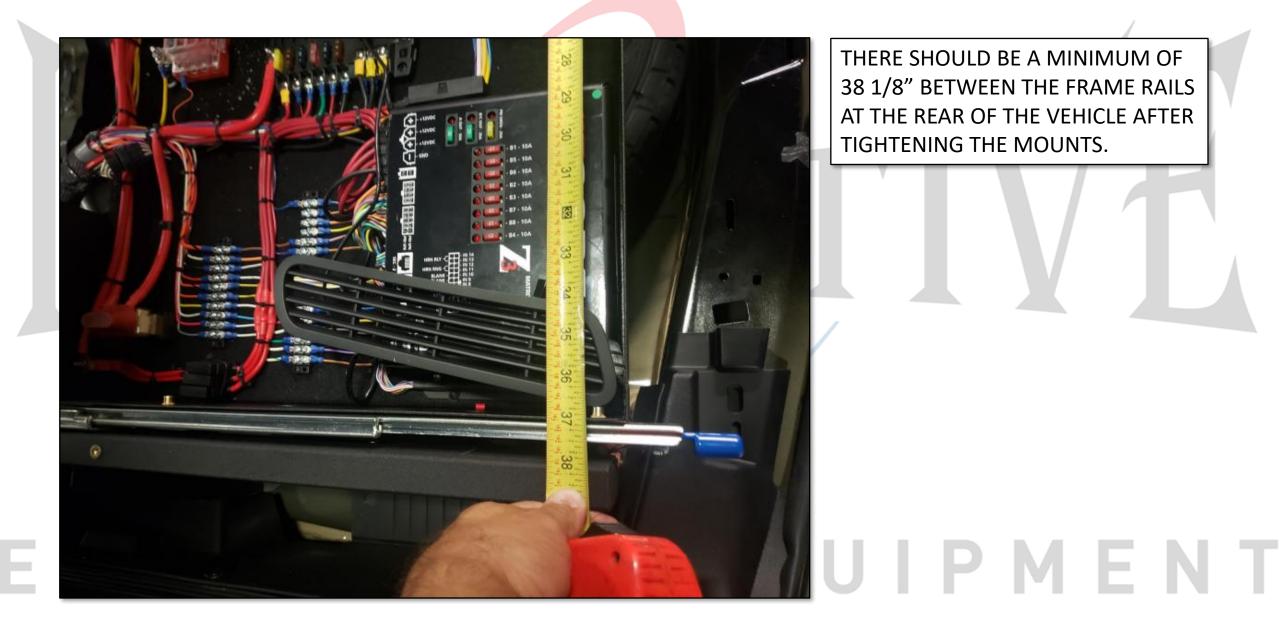

REAR OF VEHICLE SHOULD NOW LOOK LIKE THIS.

FRONT MOUNTS

SIDE MOUNTS

REAR WING SUPPORTS

INSERT (2) 10-32 BUTTON HEAD CAP SCREWS TO SIDE MOUNTS INTO FRAME AND TIGHTEN, THEN INSTALL DRAWER USING SUPPLIED HARDWARE PLEASE NOTE THE FOLLOWING CAN BE DONE WITH THE DRAWER AND FRAME ASSEMBLED, OR YOU CAN REMOVE THE SLIDES AND DRAWER FROM THE FRAME, AND RE-INSTALL THE DRAWER WHEN DONE.