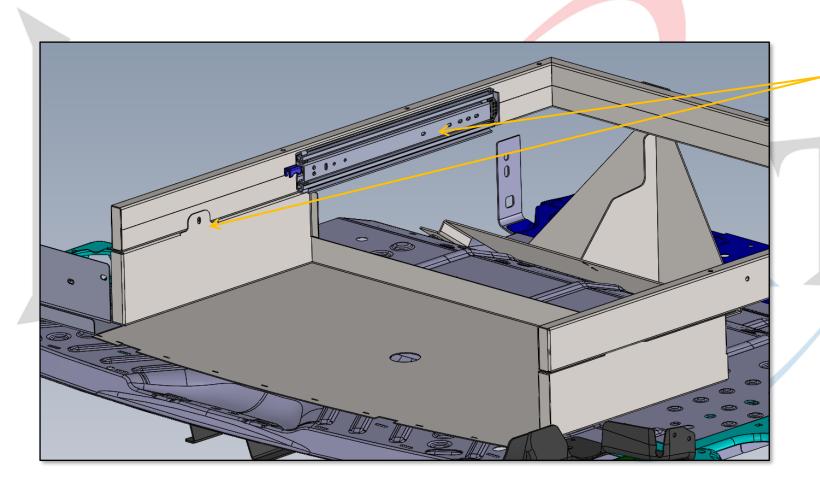

# EMERGENCY EQUIPMENT

ATTACH FRAME TO FEET WITH PROVIDED SCREWS

QUIPMENT

INSTALL SLIDES AND PACKAGE TRAY
TO FRAME AS SHOWN