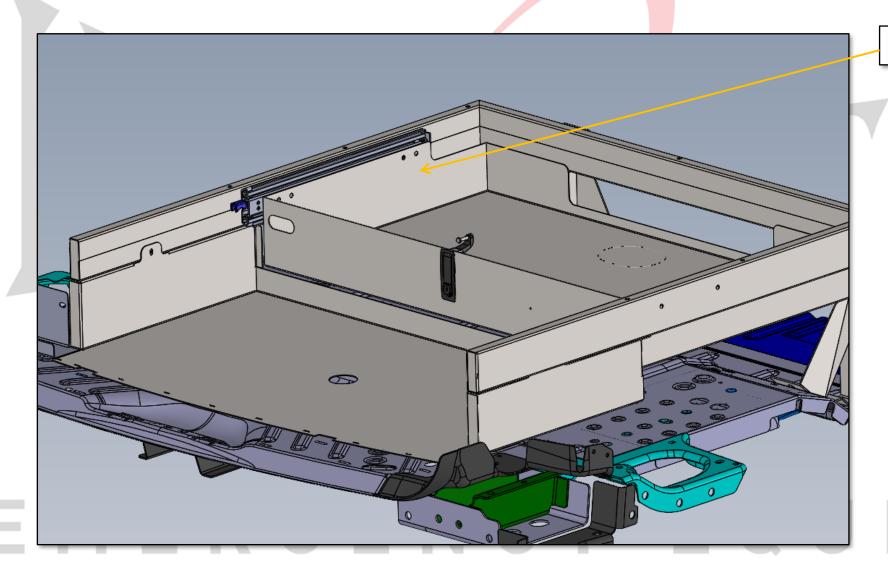

# EMERGENCY EQUIPMENT

ATTACH FRAME TO FEET WITH PROVIDED SCREWS

QUIPMENT

INSTALL SLIDES AND PACKAGE TRAY
TO FRAME AS SHOWN