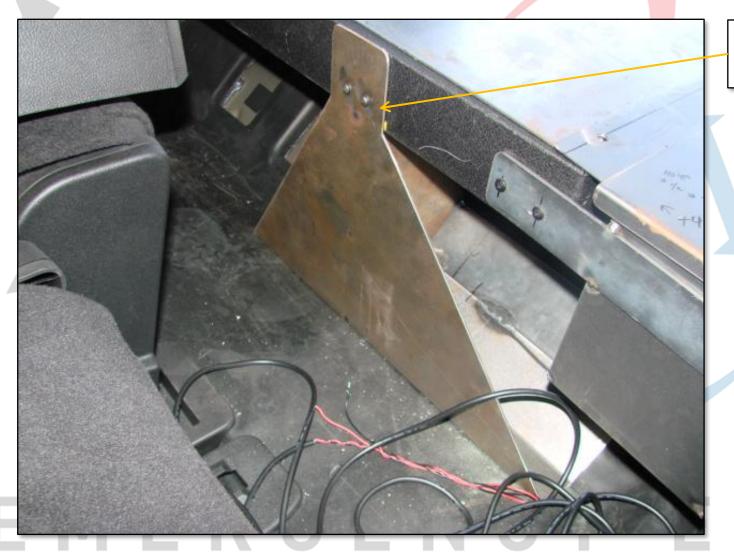

#### EMERGENCY EQUIPMENT

INV-ES-FF-ET-EXPO

INSTALLATION INSTRUCTIONS



INSTALLATION OF FALSE FLOOR IN FORD EXPEDITION

**INSTALL KIT INCLUDES:** 

FALSE FLOOR (FRAME, DRAWER, PACKAGE TRAY & PANELS)

SIDE BOX ASSEMBLY

**MOUNTING FEET** 

**MOUNTING HARDWARE** 

# EMERGENCY EQUIPMENT





ATTACH FRAME TO FEET WITH PROVIDED SCREWS

QUIPMENT



INSTALL SLIDES AND PACKAGE TRAY
TO FRAME AS SHOWN

## EMERGENCYEQUIPMENT



MOUNT DRAWER TO SLIDES

PMENT



MOUNT LID AND TUBE LATCH

EQUIPMENT



INSTALL SIDE BOX AND FILLER PANELS TO COMPLETE

## EMERGENCYEQUIPMENT



#### 1616 MARLBOROUGH AVE. RIVERSIDE, CA 92507

FOR TECHNICAL ASSISTANCE WITH INSTALLATION OR OTHER QUESTIONS, PLEASE CALL (951) 222-2270

OR EMAIL SUPPORT@IDSMP.COM

Thank you for your business!