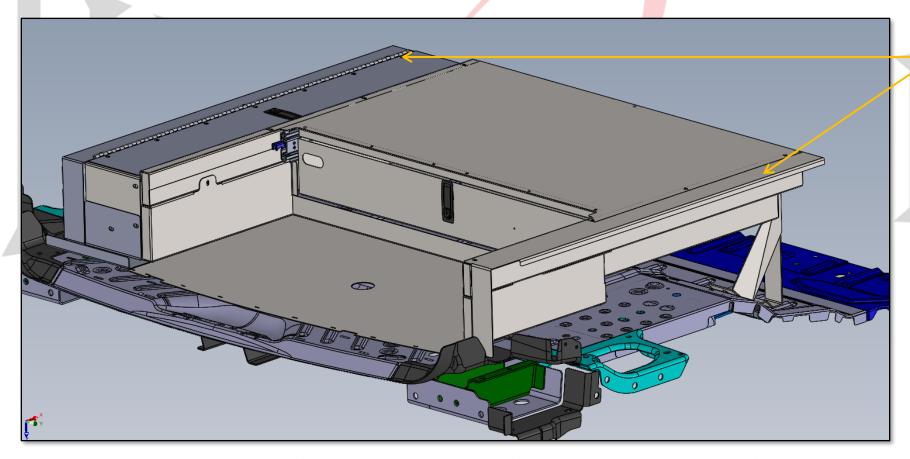

## EMERGENCYEQUIPMENT

MOUNT DRAWER TO SLIDES

PMENT

MOUNT LID AND TUBE LATCH

EQUIPMENT

INSTALL SIDE BOX AND FILLER PANELS TO COMPLETE