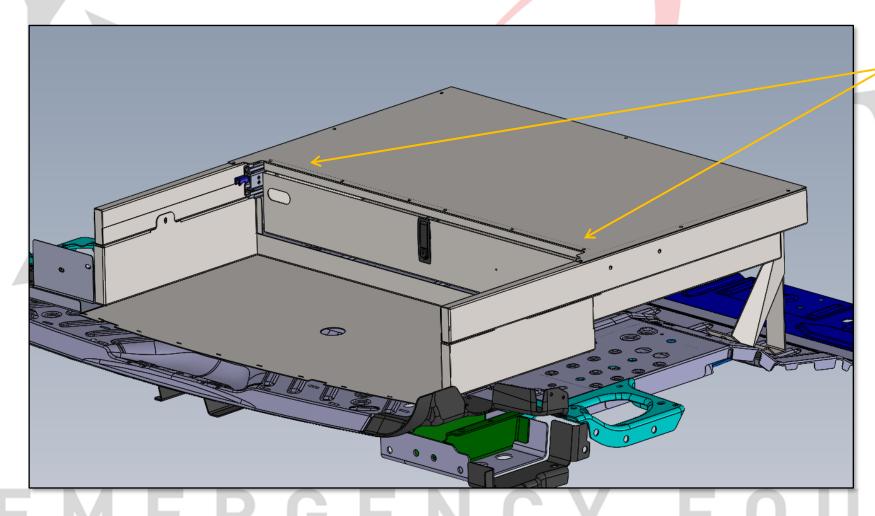

# EMERGENCY EQUIPMENT

ATTACH FRAME TO FEET WITH PROVIDED SCREWS

QUIPMENT

INSTALL SLIDES AND PACKAGE TRAY
TO FRAME AS SHOWN