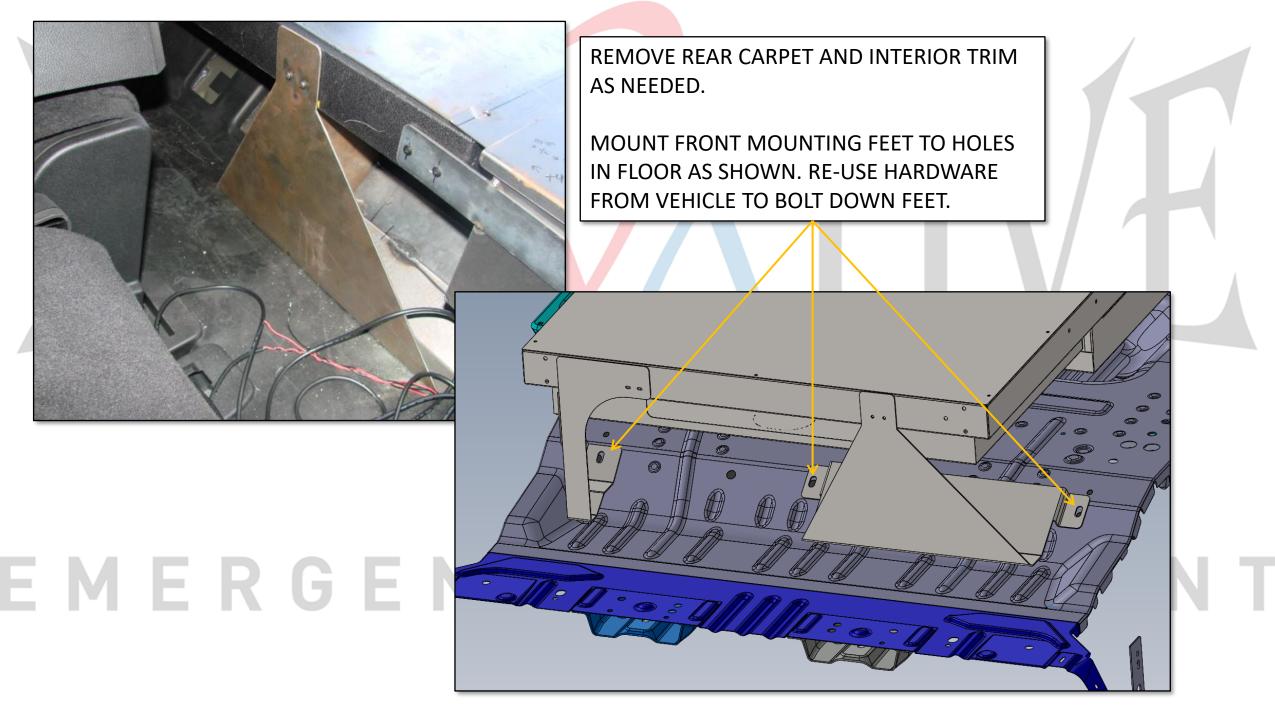

#### EMERGENCY EQUIPMENT

INV-ES-FF-ET-EXPO

INSTALLATION INSTRUCTIONS



INSTALLATION OF FALSE FLOOR IN FORD EXPEDITION

**INSTALL KIT INCLUDES:** 

FALSE FLOOR (FRAME, DRAWER, PACKAGE TRAY & PANELS)

SIDE BOX ASSEMBLY

**MOUNTING FEET** 

**MOUNTING HARDWARE** 

# EMERGENCY EQUIPMENT





ATTACH FRAME TO FEET WITH PROVIDED SCREWS

QUIPMENT



INSTALL SLIDES AND PACKAGE TRAY
TO FRAME AS SHOWN

## EMERGENCYEQUIPMENT



MOUNT DRAWER TO SLIDES

PMENT



MOUNT LID AND TUBE LATCH

EQUIPMENT



INSTALL SIDE BOX AND FILLER PANELS TO COMPLETE

## EMERGENCYEQUIPMENT



#### 1616 MARLBOROUGH AVE. RIVERSIDE, CA 92507

FOR TECHNICAL ASSISTANCE WITH INSTALLATION OR OTHER QUESTIONS, PLEASE CALL (951) 222-2270

OR EMAIL SUPPORT@IDSMP.COM

Thank you for your business!