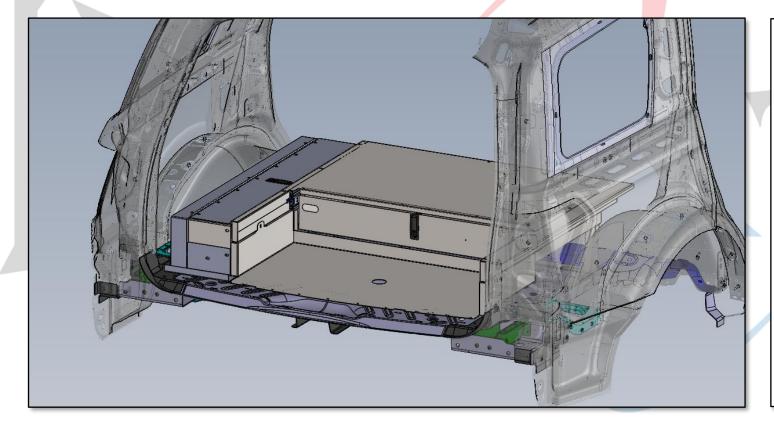

#### EMERGENCY EQUIPMENT

INV-ES-FF-ET-EXPO

INSTALLATION INSTRUCTIONS

INSTALLATION OF FALSE FLOOR IN FORD EXPEDITION

**INSTALL KIT INCLUDES:** 

FALSE FLOOR (FRAME, DRAWER, PACKAGE TRAY & PANELS)

SIDE BOX ASSEMBLY