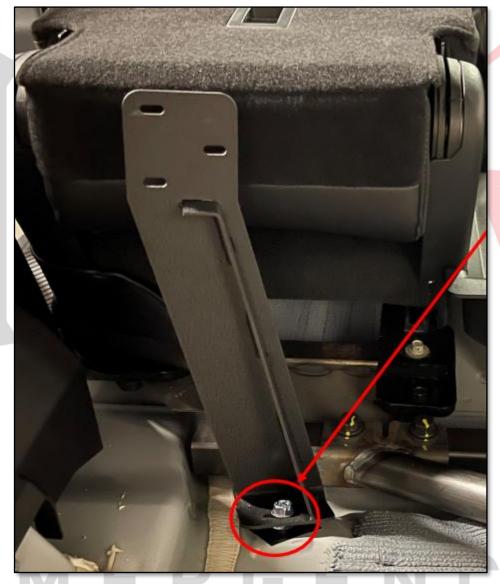

### PMEN

REMOVE INSTALLED BOLT, INSTALL AND SECURE BRACKET WITH SAME BOLT.
LEAVE LOOSE UNTIL INSTALLATION OF FRAME. ONCE FRAME IS INSTALLED TIGHTEN THESE BOLTS.

INSTALL BOTH LEFT AND RIGHT BRACKETS AS SHOWN