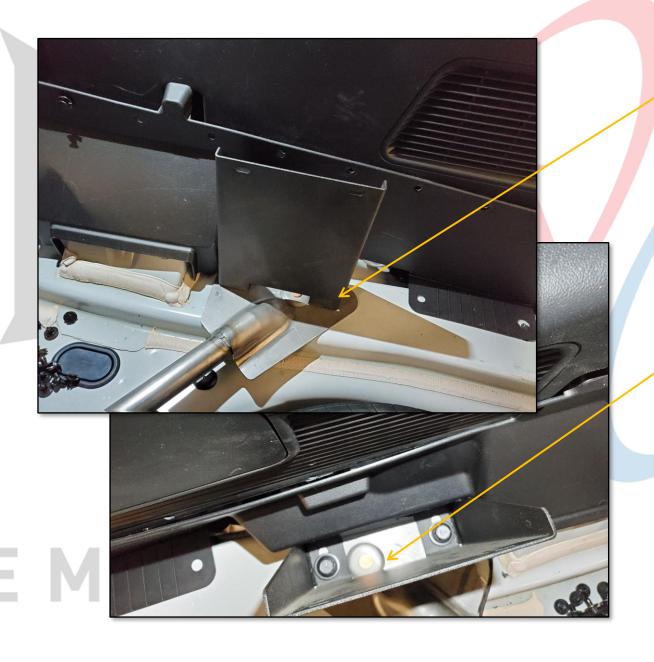

## EQUIPMENT

LOCATE FACTORY HOLE BEHIND REAR CROSSMEMBER SUPPORT, IT WILL BE COVERED BY BLACK TAPE.

USING AN IMPACT TOOL AND THE SELF-TAPPING BOLT (SUPPLIED), THREAD THE FACTORY HOLE.

# EMERGEN

### PMEN

REMOVE INSTALLED BOLT, INSTALL AND SECURE BRACKET WITH SAME BOLT.
LEAVE LOOSE UNTIL INSTALLATION OF FRAME. ONCE FRAME IS INSTALLED TIGHTEN THESE BOLTS.

INSTALL BOTH LEFT AND RIGHT BRACKETS AS SHOWN