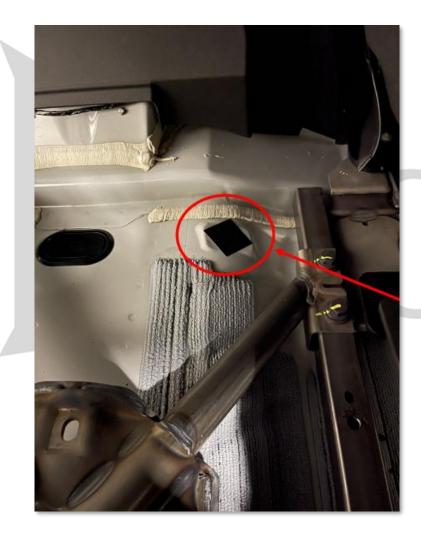

## EQUIPMENT

LOCATE FACTORY HOLE BEHIND REAR CROSSMEMBER SUPPORT, IT WILL BE COVERED BY BLACK TAPE.

USING AN IMPACT TOOL AND THE SELF-TAPPING BOLT (SUPPLIED), THREAD THE FACTORY HOLE.

# EMERGEN

### PMEN

REMOVE INSTALLED BOLT, INSTALL AND SECURE BRACKET WITH SAME BOLT.
LEAVE LOOSE UNTIL INSTALLATION OF FRAME. ONCE FRAME IS INSTALLED TIGHTEN THESE BOLTS.

INSTALL BOTH LEFT AND RIGHT BRACKETS AS SHOWN