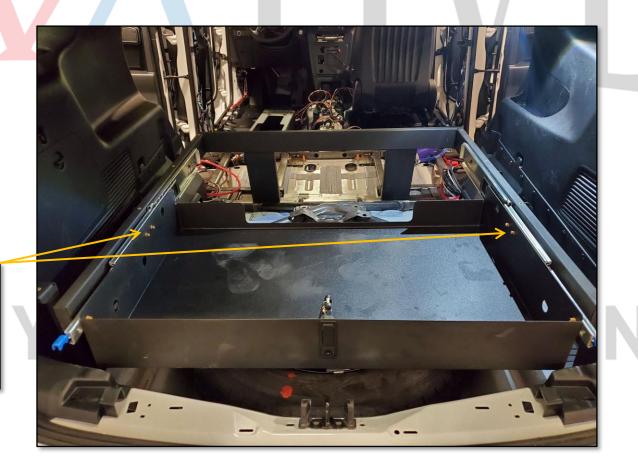

# EMERGENCY EQUIPMENT

ATTACH SIDE MOUNT TO SUBFRAME LOCATION AS SHOWN.

SLIDE THE SIDE MOUNT ALL THE WAY TO THE OUTSIDE OF THE VEHICLE AS SHOWN. TIGHTEN FACTORY BOLTS TO SECURE FEET. DO THIS FOR BOTH SIDES, MOUNTS ARE UNIVERSAL. MAKE SURE MOUNT IS ALL THE WAY OUTBOARD, AS THIS ALLOWS THE FRAME TO STAY SQUARE WHEN ATTACHED.