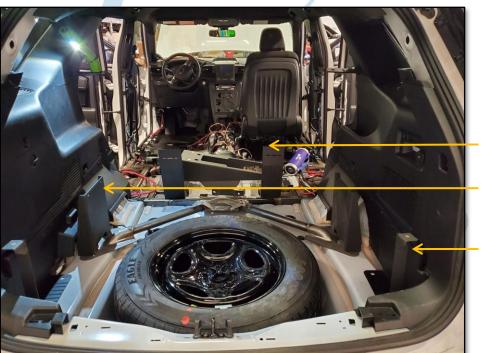

REAR OF VEHICLE SHOULD NOW LOOK LIKE THIS.

**FRONT MOUNTS** 

**SIDE MOUNTS** 

**REAR WING SUPPORTS** 

INSERT (2) 10-32 BUTTON HEAD CAP SCREWS TO SIDE MOUNTS INTO FRAME AND TIGHTEN, THEN INSTALL DRAWER USING SUPPLIED HARDWARE PLEASE NOTE THE FOLLOWING CAN BE DONE WITH THE DRAWER AND FRAME ASSEMBLED, OR YOU CAN REMOVE THE SLIDES AND DRAWER FROM THE FRAME, AND RE-INSTALL THE DRAWER WHEN DONE.