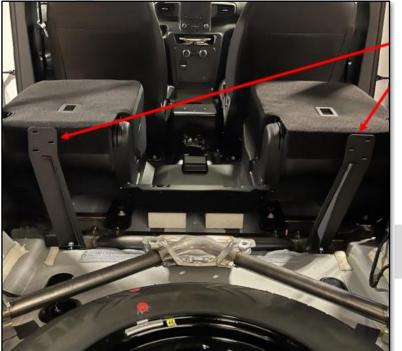

# EMERGENCY EQUIPMENT

ATTACH SIDE MOUNT TO SUBFRAME LOCATION AS SHOWN.

SLIDE THE SIDE MOUNT ALL THE WAY TO THE OUTSIDE OF THE VEHICLE AS SHOWN. TIGHTEN FACTORY BOLTS TO SECURE FEET. DO THIS FOR BOTH SIDES, MOUNTS ARE UNIVERSAL. MAKE SURE MOUNT IS ALL THE WAY OUTBOARD, AS THIS ALLOWS THE FRAME TO STAY SQUARE WHEN ATTACHED.