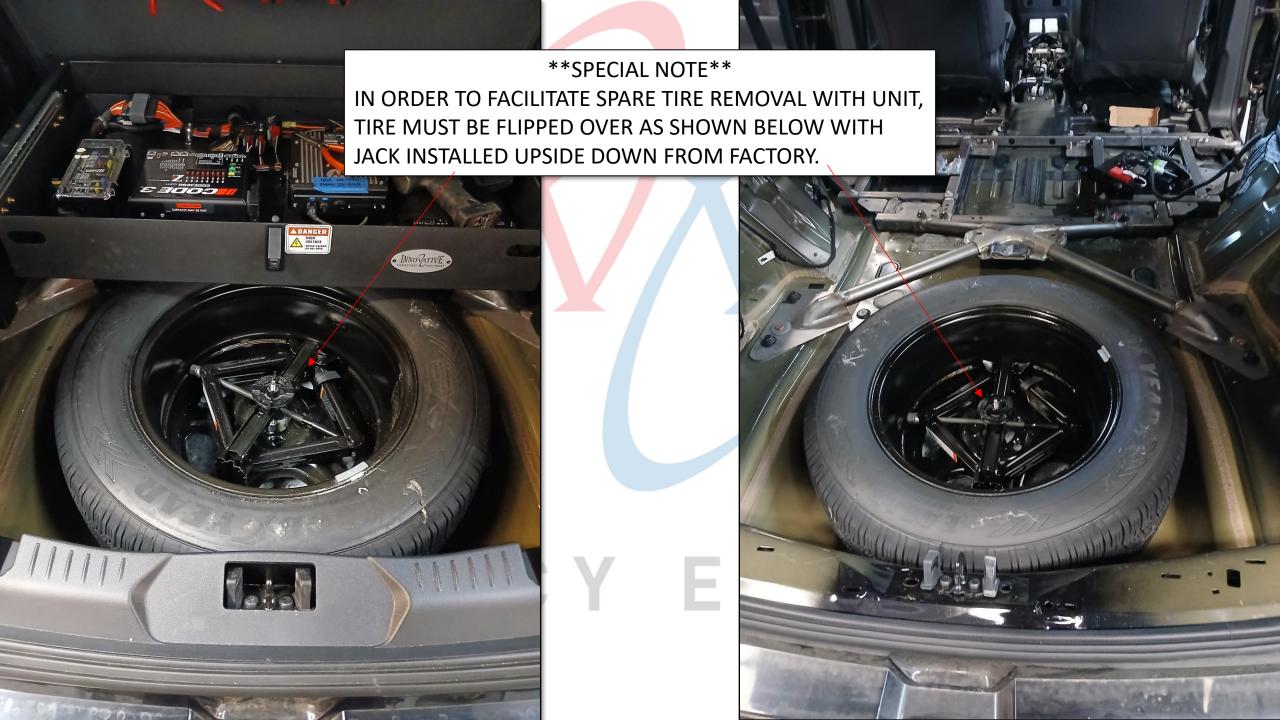

INSTALL BOTH LEFT AND RIGHT BRACKETS AS SHOWN

PMENI



LOCATE THREADED HOLE IN THE REAR OF THE VEHICLE AS SHOWN.

INSTALL REAR WING SUPPORT MOUNTS WITH SUPPLIED M65X14 SCREWS (2), NOTING LOCATIONS OF THE GUSSETS (BOTTOM TOWARDS THE OUTSIDE, TOP TOWARDS THE INSIDE)



REAR OF VEHICLE SHOULD NOW LOOK LIKE THIS.

**FRONT MOUNTS** 

**SIDE MOUNTS** 

**REAR WING SUPPORTS** 



INSERT (2) 10-32 BUTTON HEAD CAP SCREWS TO SIDE MOUNTS INTO FRAME AND TIGHTEN, THEN INSTALL DRAWER USING SUPPLIED HARDWARE PLEASE NOTE THE FOLLOWING CAN BE DONE WITH THE DRAWER AND FRAME ASSEMBLED, OR YOU CAN REMOVE THE SLIDES AND DRAWER FROM THE FRAME, AND RE-INSTALL THE DRAWER WHEN DONE.

INSERT FRAME BETWEEN MOUNTS WITH SUPPLIED 10-32 BUTTON HEAD CAP SCREWS TO REAR MOUNT AS SHOWN TO INSIDE SLOTS ON FRONT MOUNTS







LAY FLAT FRONT COVER OVER FRAME, THEN LAY REAR FILLER PLATE AND SIDE WINGS. FASTEN USING SUPPLIED HARDWARE, AND INSTALL FINAL SOCKET HEAD CAP SCREWS TO WING SUPPORTS.

INSTALL LID TO HINGE USING SUPPLIED 10-32 BHCSs AND #10 WASHERS.









### 1616 MARLBOROUGH AVE. RIVERSIDE, CA 92507

FOR TECHNICAL ASSISTANCE WITH INSTALLATION OR OTHER QUESTIONS, PLEASE CALL (951) 222-2270

OR EMAIL SUPPORT@IDSMP.COM

Thank you for your business!