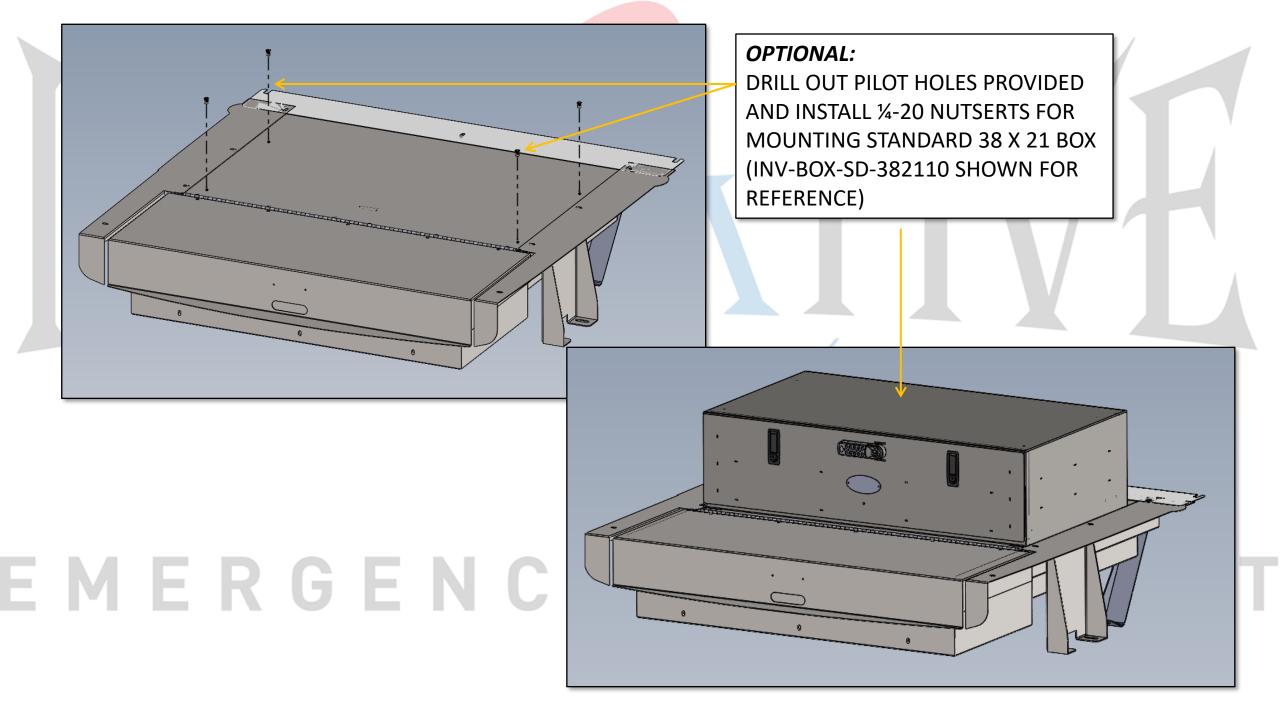

INSERT FRAME BETWEEN MOUNTS WITH SUPPLIED 10-32 BUTTON HEAD CAP SCREWS TO REAR MOUNT AS SHOWN TO INSIDE SLOTS ON FRONT MOUNTS

LAY FLAT FRONT COVER OVER FRAME, THEN LAY REAR FILLER PLATE AND SIDE WINGS. FASTEN USING SUPPLIED HARDWARE, AND INSTALL FINAL SOCKET HEAD CAP SCREWS TO WING SUPPORTS.