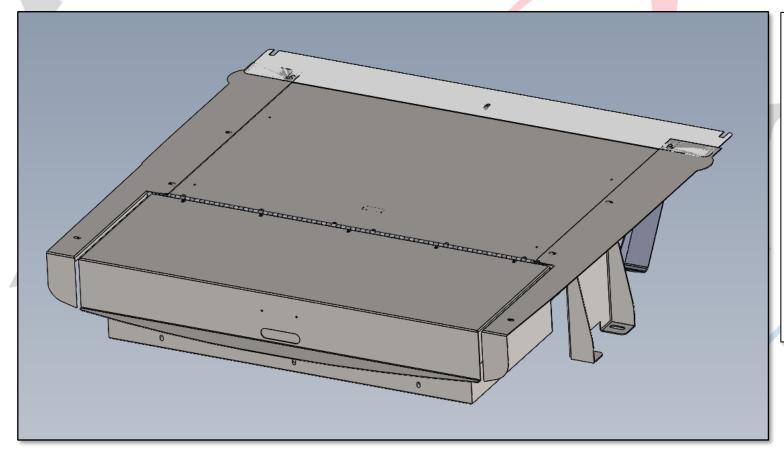

#### EMERGENCY EQUIPMENT

INV-ES-FF-ET-PIU20

INSTALLATION INSTRUCTIONS

INSTALLATION OF FALSE FLOOR IN FORD PIU20

**INSTALL KIT INCLUDES:** 

FALSE FLOOR (FRAME, DRAWER, PACKAGE TRAY & PANELS)

**MOUNTING FEET** 

REAR OF VEHICLE SHOULD NOW LOOK LIKE THIS.

**FRONT MOUNTS** 

**SIDE MOUNTS** 

**REAR WING SUPPORTS** 

INSERT (2) 10-32 BUTTON HEAD CAP SCREWS TO SIDE MOUNTS INTO FRAME AND TIGHTEN, THEN INSTALL DRAWER USING SUPPLIED HARDWARE PLEASE NOTE THE FOLLOWING CAN BE DONE WITH THE DRAWER AND FRAME ASSEMBLED, OR YOU CAN REMOVE THE SLIDES AND DRAWER FROM THE FRAME, AND RE-INSTALL THE DRAWER WHEN DONE.

INSERT FRAME BETWEEN MOUNTS WITH SUPPLIED 10-32 BUTTON HEAD CAP SCREWS TO REAR MOUNT AS SHOWN TO INSIDE SLOTS ON FRONT MOUNTS

LAY FLAT FRONT COVER OVER FRAME, THEN LAY REAR FILLER PLATE AND SIDE WINGS. FASTEN USING SUPPLIED HARDWARE, AND INSTALL FINAL SOCKET HEAD CAP SCREWS TO WING SUPPORTS.

INSTALL LID TO HINGE USING SUPPLIED 10-32 BHCSs AND #10 WASHERS.