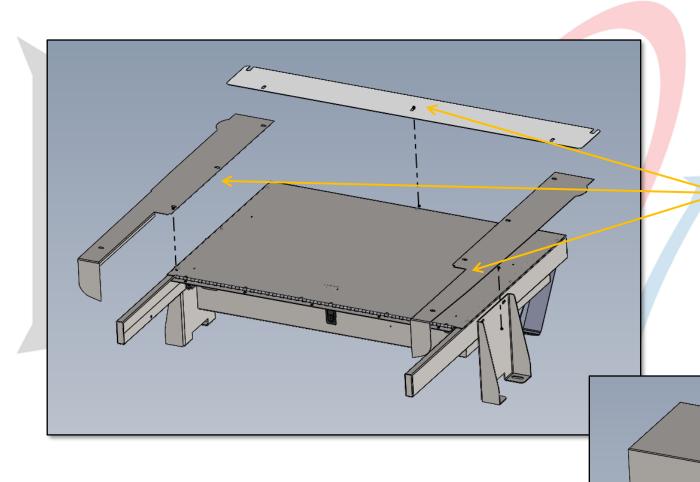

INSERT FRAME BETWEEN MOUNTS WITH SUPPLIED 10-32 BUTTON HEAD CAP SCREWS TO REAR MOUNT AS SHOWN TO INSIDE SLOTS ON FRONT MOUNTS

LAY FLAT FRONT COVER OVER FRAME, THEN LAY REAR FILLER PLATE AND SIDE WINGS. FASTEN USING SUPPLIED HARDWARE, AND INSTALL FINAL SOCKET HEAD CAP SCREWS TO WING SUPPORTS.