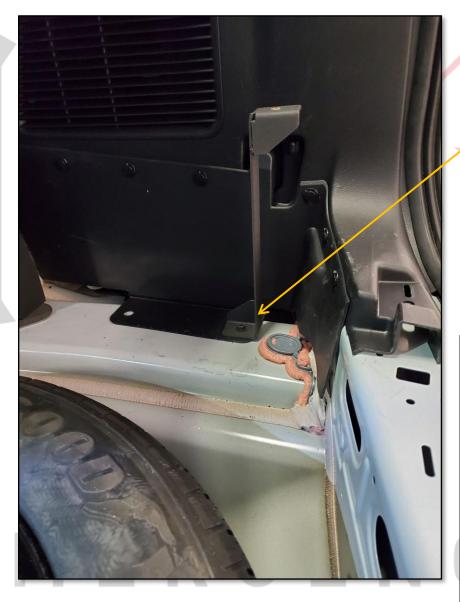

PMENI

LOCATE THREADED HOLE IN THE REAR OF THE VEHICLE AS SHOWN.

INSTALL REAR WING SUPPORT MOUNTS WITH SUPPLIED M65X14 SCREWS (2), NOTING LOCATIONS OF THE GUSSETS (BOTTOM TOWARDS THE OUTSIDE, TOP TOWARDS THE INSIDE)