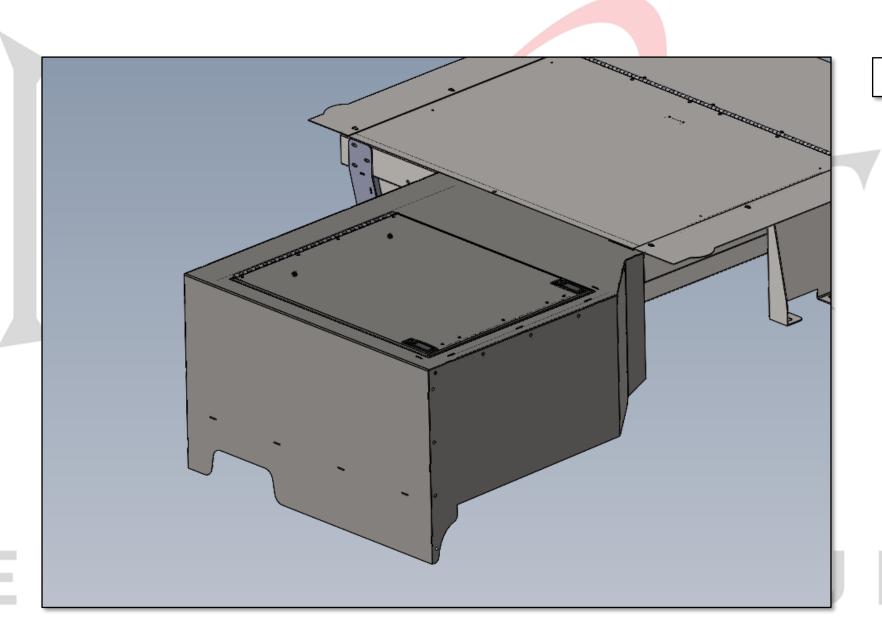

## EMERGENCY EQUIPMENT

INV-ES-FF-ET-PIU20-EXT

INSTALLATION INSTRUCTIONS



PIU20 FALSE FLOOR EXTENSION INSTALLATION INSTRUCTIONS

**INSTALL KIT TO INCLUDE:** 

1X WOOD FLOOR

1X PIU20 EXTENSION BOX

MOUNTING HARDWARE

STEP 1) INSTALL INV-ES-FF-ET-PIU20 PER FALSE FLOOR INSTRUCTIONS.

STEP 2) REMOVE REAR SEATS FROM DRIVER AND MIDDLE POSITIONS IF NOT ALREADY DONE. SAVE SEAT MOUNTING HARDWARE.

STEP 3) BOLT WOOD PANEL TO VEHICLE FLOOR USING FACTORY SEAT HARDWARE.

EMERGENCY EQUIPMEN





INSTALLATION IS COMPLETE

PMENT



## 1616 MARLBOROUGH AVE. RIVERSIDE, CA 92507

FOR TECHNICAL ASSISTANCE WITH INSTALLATION OR OTHER QUESTIONS, PLEASE CALL (951) 222-2270

OR EMAIL SUPPORT@IDSMP.COM

Thank you for your business!