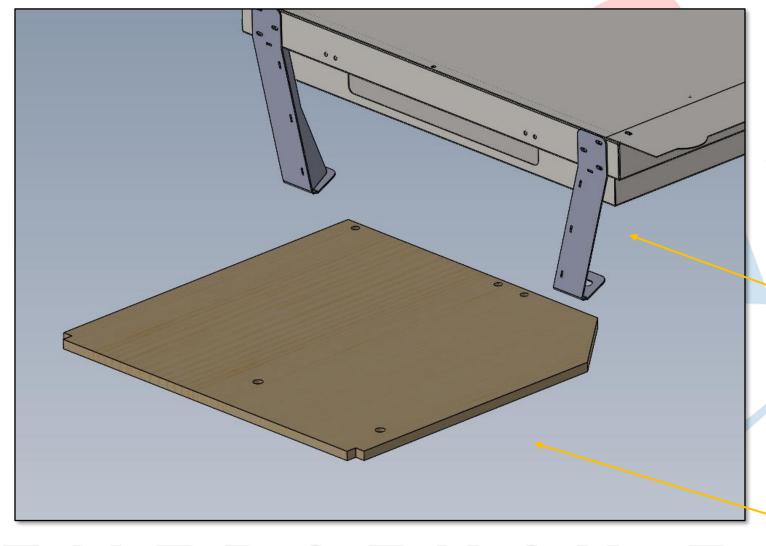

STEP 1) INSTALL INV-ES-FF-ET-PIU20 PER FALSE FLOOR INSTRUCTIONS.

STEP 2) REMOVE REAR SEATS FROM DRIVER AND MIDDLE POSITIONS IF NOT ALREADY DONE. SAVE SEAT MOUNTING HARDWARE.

STEP 3) BOLT WOOD PANEL TO VEHICLE FLOOR USING FACTORY SEAT HARDWARE.