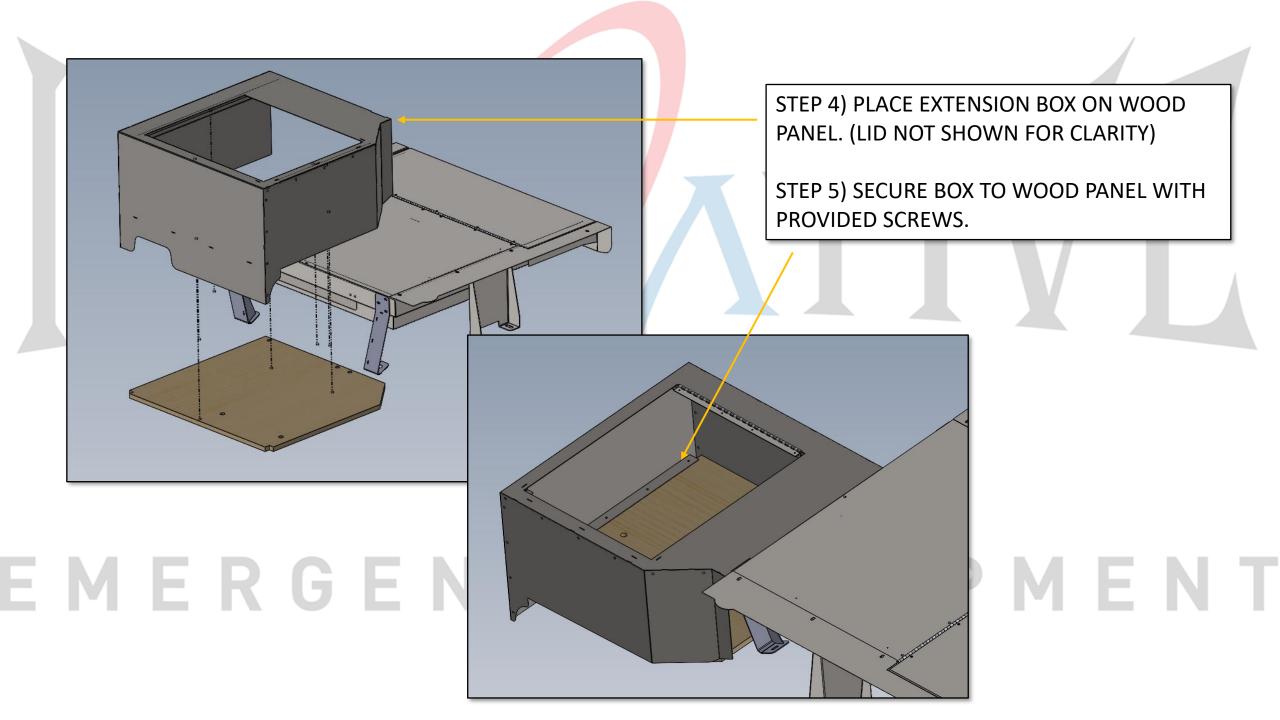

## EMERGENCY EQUIPMENT

INV-ES-FF-ET-PIU20-EXT

INSTALLATION INSTRUCTIONS

PIU20 FALSE FLOOR EXTENSION INSTALLATION INSTRUCTIONS

**INSTALL KIT TO INCLUDE:** 

1X WOOD FLOOR

1X PIU20 EXTENSION BOX

MOUNTING HARDWARE

STEP 1) INSTALL INV-ES-FF-ET-PIU20 PER FALSE FLOOR INSTRUCTIONS.

STEP 2) REMOVE REAR SEATS FROM DRIVER AND MIDDLE POSITIONS IF NOT ALREADY DONE. SAVE SEAT MOUNTING HARDWARE.

STEP 3) BOLT WOOD PANEL TO VEHICLE FLOOR USING FACTORY SEAT HARDWARE.