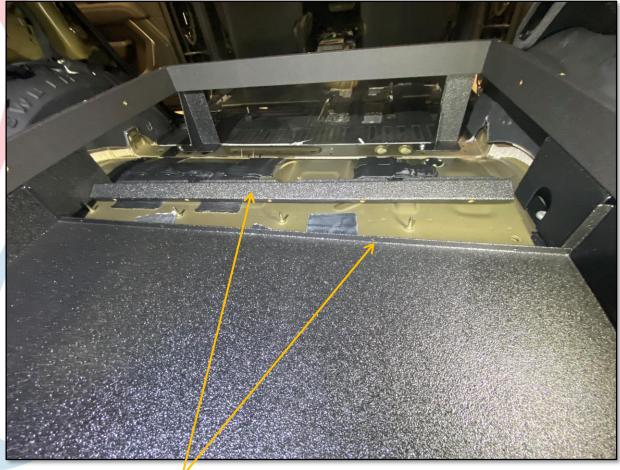

USE A UTILITY KNIFE TO CUT ALONG THE FLOOR MAT ON THE 3<sup>RD</sup> ROW SEAT RAIL. REMOVE TRIMMED PIECE. **SHORT FOOT** 

LONG FOOT

NCYE USING HARDWARE PROVIDED, **INSTALL TWO FRONT MOUNTING** FEET TO VEHICLE.

USE FACTORY HARDWARE TO INSTALL DRIVERS SIDE REAR FOOT

REMOVE FACTORY BOLT FROM THIS LOCATION

INSTALL PASSENGER REAR FOOT USING REMOVED FACTORY BOLT

PLACE FRAME INTO VEHICLE