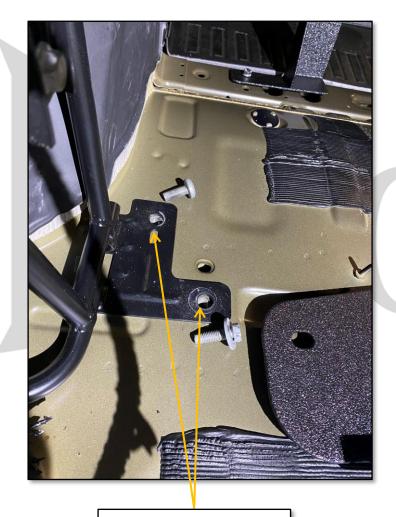

USE FACTORY HARDWARE TO INSTALL DRIVERS SIDE REAR FOOT

REMOVE FACTORY BOLT FROM THIS LOCATION

INSTALL PASSENGER REAR FOOT USING REMOVED FACTORY BOLT

PLACE FRAME INTO VEHICLE