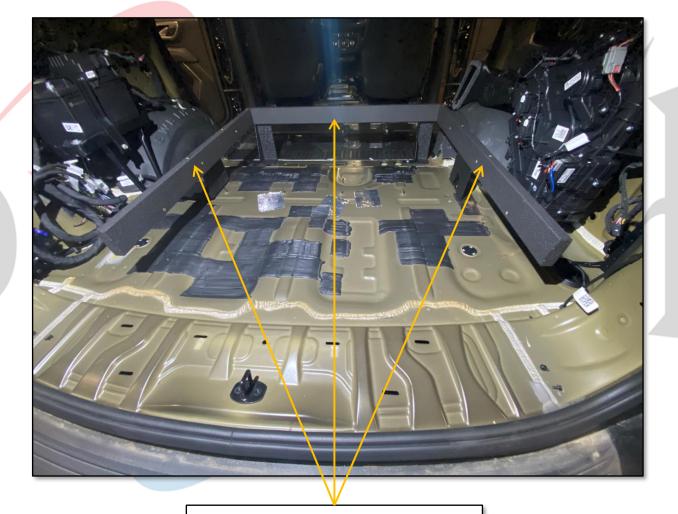

USE FACTORY HARDWARE TO INSTALL DRIVERS SIDE REAR FOOT

REMOVE FACTORY BOLT FROM THIS LOCATION

INSTALL PASSENGER REAR FOOT USING REMOVED FACTORY BOLT

PLACE FRAME INTO VEHICLE

# ENCY EQUIPMENT

INSERT PACKAGE TRAY UNDERNEATH FRAME

PACKAGE TRAY COMES ASSEMBLED IN REVERSE ORIENTATION OUT OF PACKAGE – PLEASE REVERSE BEFORE INSTALL.

INSTALL SUPPORT BAR TO BACK OF PACKAGE TRAY – BAR IS MADE TO COVER FACTORY STUDS.