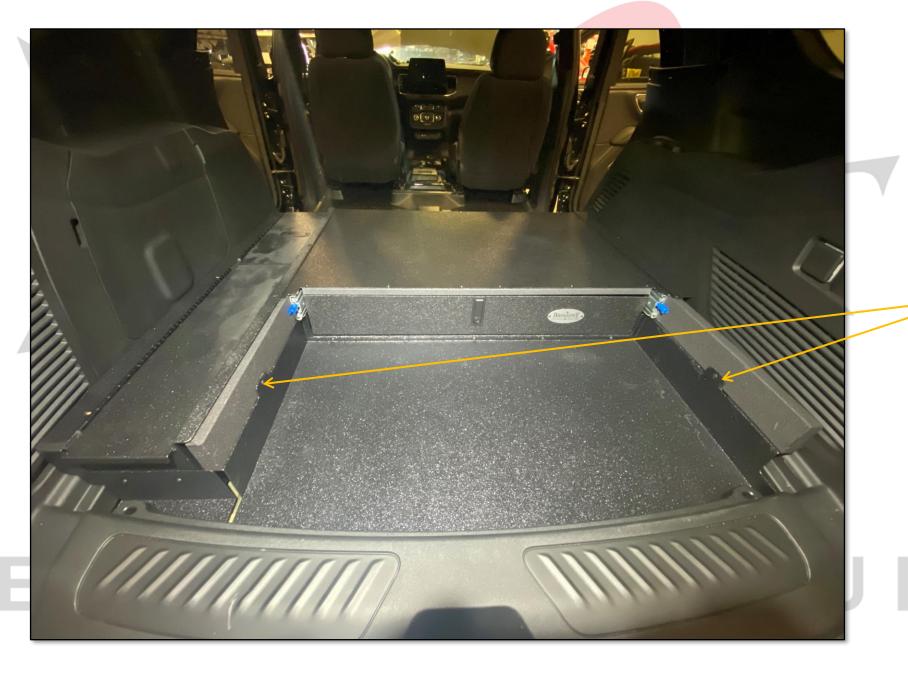

USE FACTORY HARDWARE TO INSTALL DRIVERS SIDE REAR FOOT

REMOVE FACTORY BOLT FROM THIS LOCATION

INSTALL PASSENGER REAR FOOT USING REMOVED FACTORY BOLT

PLACE FRAME INTO VEHICLE