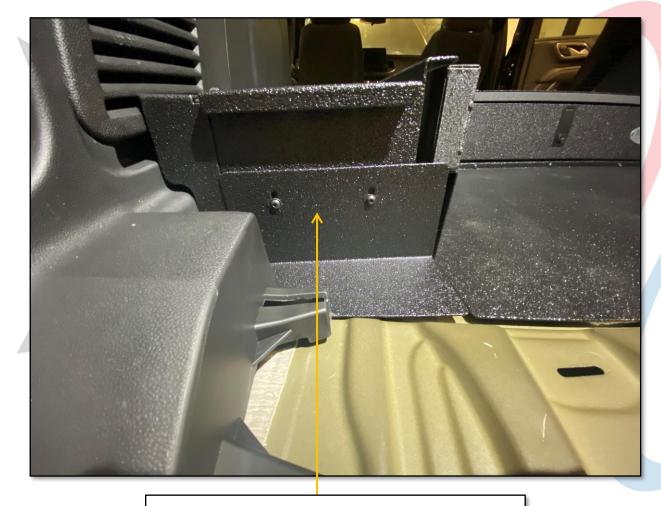

USE FACTORY HARDWARE TO INSTALL DRIVERS SIDE REAR FOOT

REMOVE FACTORY BOLT FROM THIS LOCATION

INSTALL PASSENGER REAR FOOT USING REMOVED FACTORY BOLT

PLACE FRAME INTO VEHICLE