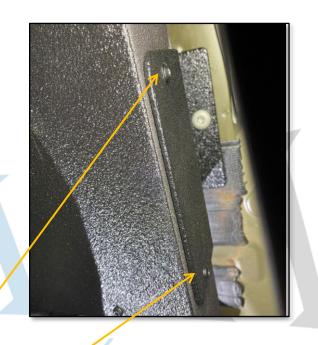

USE FACTORY HARDWARE TO INSTALL DRIVERS SIDE REAR FOOT

REMOVE FACTORY BOLT FROM THIS LOCATION

INSTALL PASSENGER REAR FOOT USING REMOVED FACTORY BOLT

PLACE FRAME INTO VEHICLE