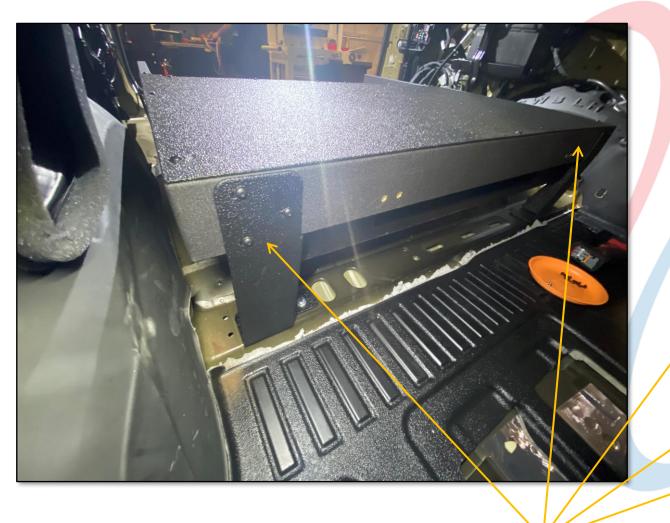

USE FACTORY HARDWARE TO INSTALL DRIVERS SIDE REAR FOOT

REMOVE FACTORY BOLT FROM THIS LOCATION

INSTALL PASSENGER REAR FOOT USING REMOVED FACTORY BOLT

PLACE FRAME INTO VEHICLE

# ENCY EQUIPMENT

INSERT PACKAGE TRAY UNDERNEATH FRAME

PACKAGE TRAY COMES ASSEMBLED IN REVERSE ORIENTATION OUT OF PACKAGE – PLEASE REVERSE BEFORE INSTALL.

INSTALL SUPPORT BAR TO BACK OF PACKAGE TRAY – BAR IS MADE TO COVER FACTORY STUDS.