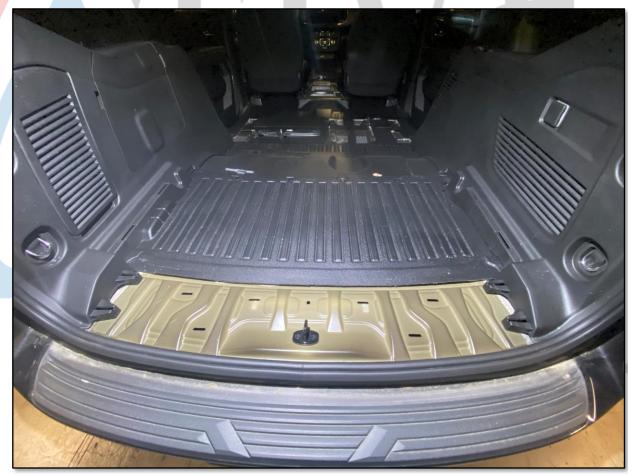

USE A UTILITY KNIFE TO CUT ALONG THE FLOOR MAT ON THE 3<sup>RD</sup> ROW SEAT RAIL. REMOVE TRIMMED PIECE. **SHORT FOOT** 

LONG FOOT

NCYE USING HARDWARE PROVIDED, **INSTALL TWO FRONT MOUNTING** FEET TO VEHICLE.

USE FACTORY HARDWARE TO INSTALL DRIVERS SIDE REAR FOOT

REMOVE FACTORY BOLT FROM THIS LOCATION

INSTALL PASSENGER REAR FOOT USING REMOVED FACTORY BOLT

PLACE FRAME INTO VEHICLE