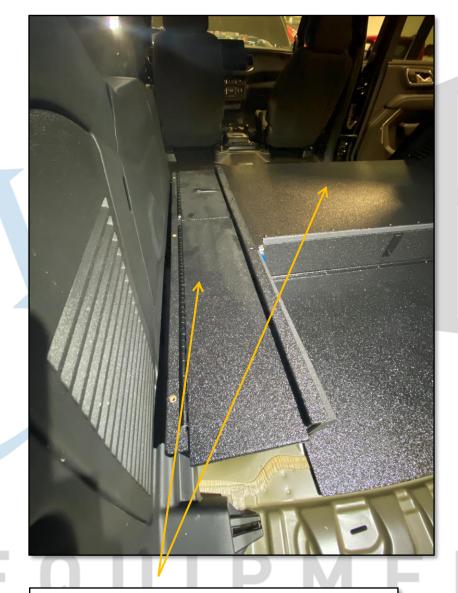

USE FACTORY HARDWARE TO INSTALL DRIVERS SIDE REAR FOOT

REMOVE FACTORY BOLT FROM THIS LOCATION

INSTALL PASSENGER REAR FOOT USING REMOVED FACTORY BOLT

PLACE FRAME INTO VEHICLE