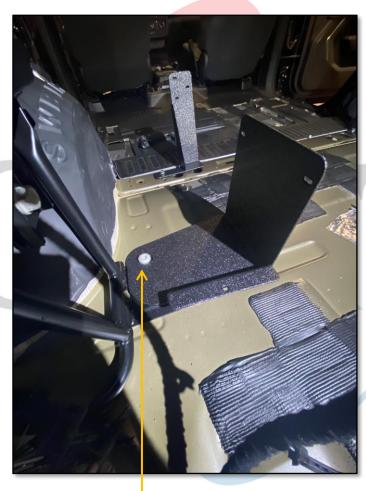

USE FACTORY HARDWARE TO INSTALL DRIVERS SIDE REAR FOOT

REMOVE FACTORY BOLT FROM THIS LOCATION

INSTALL PASSENGER REAR FOOT USING REMOVED FACTORY BOLT

PLACE FRAME INTO VEHICLE