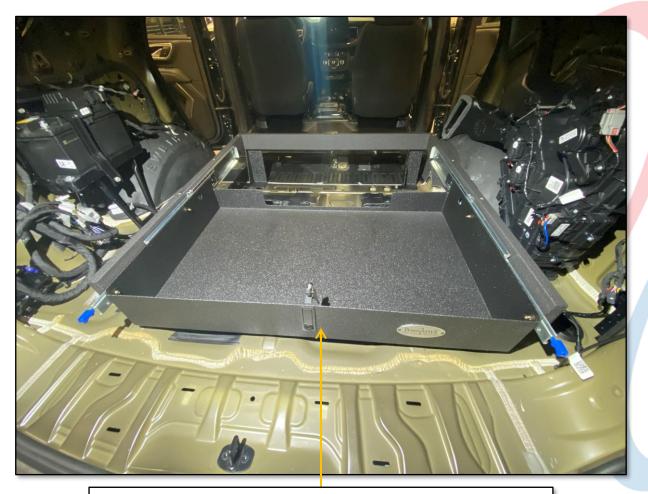

INSTALL SUPPLIED 10-32 BHCS INTO ALL MOUNTING BRACKETS ON FRAME

**RE-INSTALL ELECTRONICS DRAWER** 