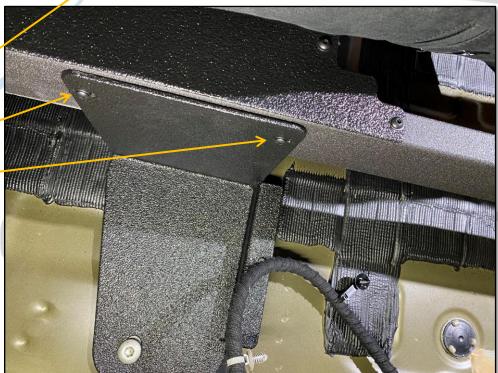

USE FACTORY HARDWARE TO INSTALL DRIVERS SIDE REAR FOOT

REMOVE FACTORY BOLT FROM THIS LOCATION

INSTALL PASSENGER REAR FOOT USING REMOVED FACTORY BOLT

PLACE FRAME INTO VEHICLE