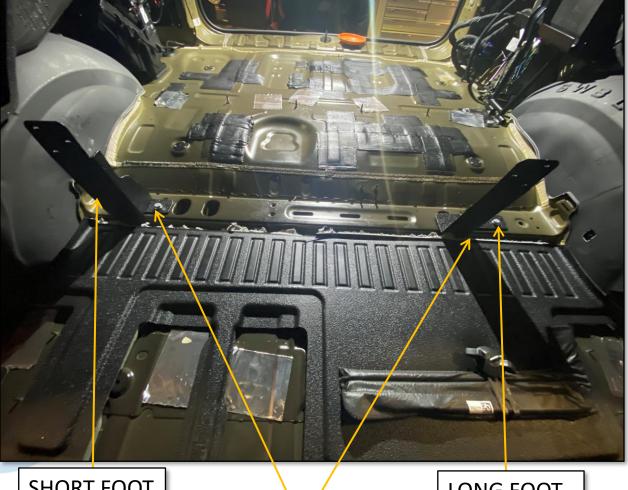

USE A UTILITY KNIFE TO CUT ALONG THE FLOOR MAT ON THE 3<sup>RD</sup> ROW SEAT RAIL. REMOVE TRIMMED PIECE. **SHORT FOOT** 

LONG FOOT

NCYE USING HARDWARE PROVIDED, **INSTALL TWO FRONT MOUNTING** FEET TO VEHICLE.