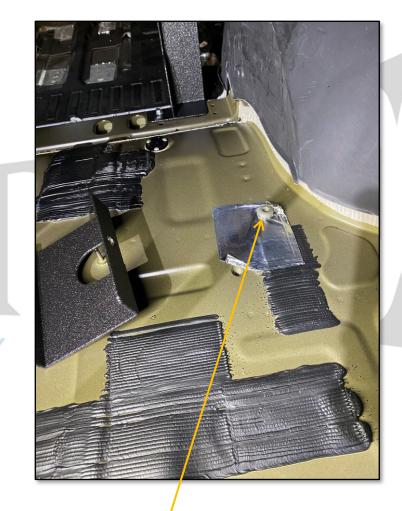

USE A UTILITY KNIFE TO CUT ALONG THE FLOOR MAT ON THE 3<sup>RD</sup> ROW SEAT RAIL. REMOVE TRIMMED PIECE. **SHORT FOOT** 

LONG FOOT

NCYE USING HARDWARE PROVIDED, **INSTALL TWO FRONT MOUNTING** FEET TO VEHICLE.