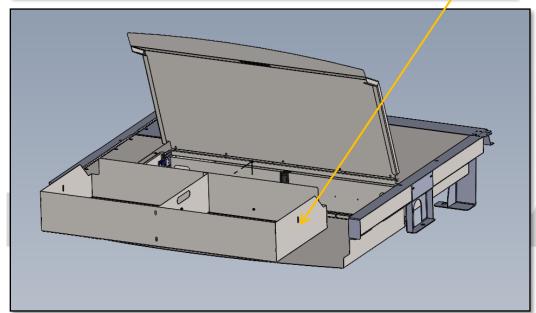

# ENCY EQUIPMENT

INSERT PACKAGE TRAY UNDERNEATH FRAME

PACKAGE TRAY COMES ASSEMBLED IN REVERSE ORIENTATION OUT OF PACKAGE – PLEASE REVERSE BEFORE INSTALL.

INSTALL SUPPORT BAR TO BACK OF PACKAGE TRAY – BAR IS MADE TO COVER FACTORY STUDS.