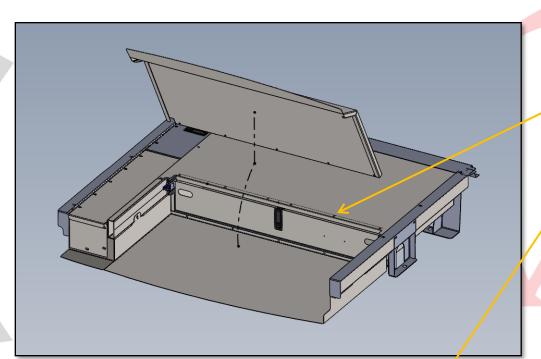

# ENCY EQUIPMENT

INSERT PACKAGE TRAY UNDERNEATH FRAME

PACKAGE TRAY COMES ASSEMBLED IN REVERSE ORIENTATION OUT OF PACKAGE – PLEASE REVERSE BEFORE INSTALL.

INSTALL SUPPORT BAR TO BACK OF PACKAGE TRAY – BAR IS MADE TO COVER FACTORY STUDS.