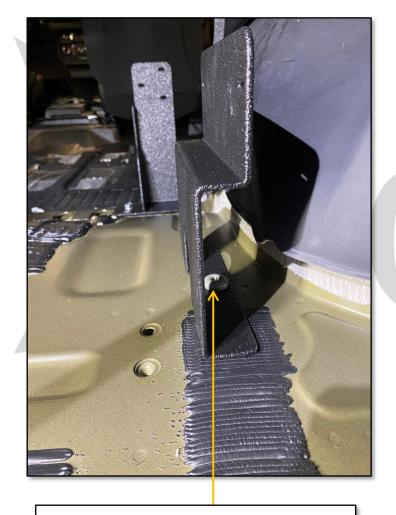

USE FACTORY HARDWARE TO INSTALL DRIVERS SIDE REAR FOOT

REMOVE FACTORY BOLT FROM THIS LOCATION

INSTALL PASSENGER REAR FOOT USING REMOVED FACTORY BOLT

PLACE FRAME INTO VEHICLE