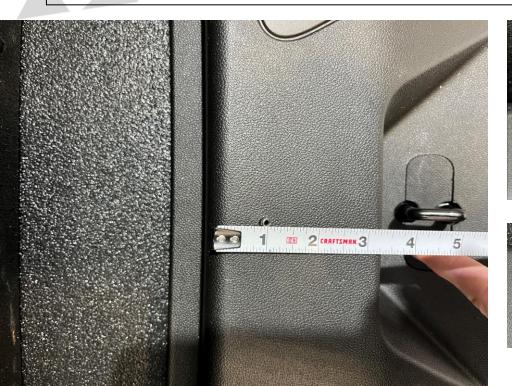

#### NOTE FOR OPTIONAL PARTS!

- If your installation contains a –L/O in the part number Please install this magnet provided with the hardware kit. This is to keep the lid from rattling around during motion.
- Utilizes
  - 1 10-32 Riv-Nut
  - 1 Magnet
  - 1 10-32 BHCS