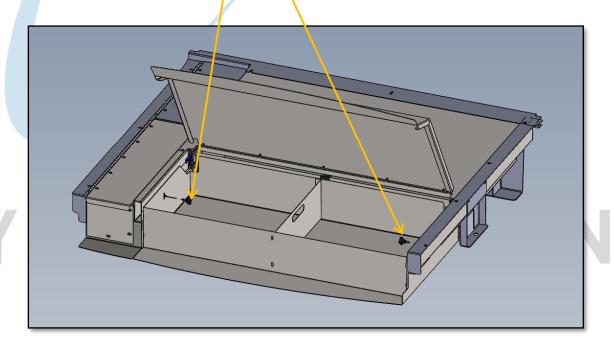

INSTALL THE TWO FLAT
HEAD SCREWS INTO THESE
EARS INTO THE FRAME
NOTE: OMIT THIS STEP IF
INSTALLING ORGANIZER

PMENT