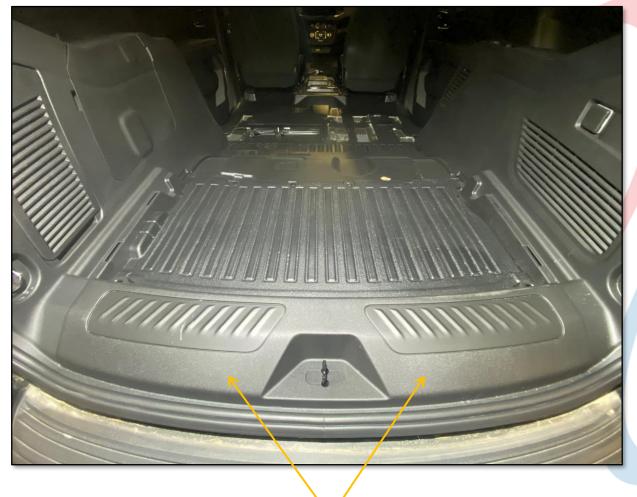

## EMERGENCY EQUIPMENT

INV-ES-FF-ET-TAH21

**INSTALL INSTRUCTIONS** 

REMOVE LOWER TRIM IN REAR OF VEHICLE

REMOVE REAR CARGO TRIM FROM VEHICLE

REMOVE REAR FLOOR MAT

UTILITZE THIS TIME TO RUN ANY LIGHTING / CABLES, AS ONCE THE FLOOR IS IN THE TRIM WILL NO LONGER BE REMOVABLE WITH FALSE FLOOR IN THE VEHICLE.

USE A UTILITY KNIFE TO CUT ALONG THE FLOOR MAT ON THE 3<sup>RD</sup> ROW SEAT RAIL. REMOVE TRIMMED PIECE. **SHORT FOOT** 

LONG FOOT

NCYE USING HARDWARE PROVIDED, **INSTALL TWO FRONT MOUNTING** FEET TO VEHICLE.