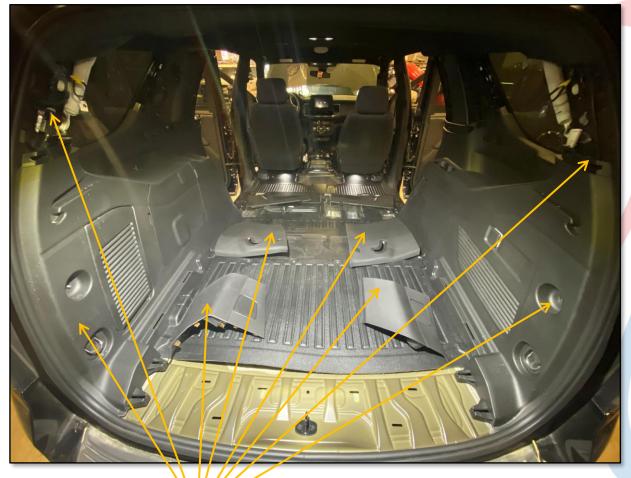

USE FACTORY HARDWARE TO INSTALL DRIVERS SIDE REAR FOOT

REMOVE FACTORY BOLT FROM THIS LOCATION

INSTALL PASSENGER REAR FOOT USING REMOVED FACTORY BOLT

PLACE FRAME INTO VEHICLE

# ENCY EQUIPMENT

INSERT PACKAGE TRAY UNDERNEATH FRAME

PACKAGE TRAY COMES ASSEMBLED IN REVERSE ORIENTATION OUT OF PACKAGE – PLEASE REVERSE BEFORE INSTALL.

INSTALL SUPPORT BAR TO BACK OF PACKAGE TRAY – BAR IS MADE TO COVER FACTORY STUDS.