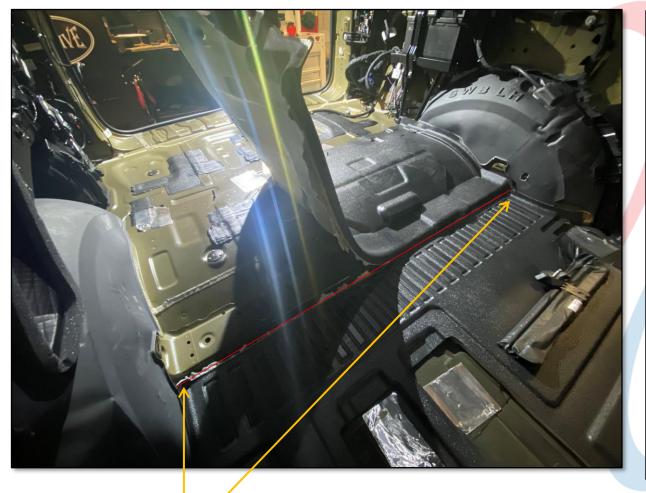

USE A UTILITY KNIFE TO CUT ALONG THE FLOOR MAT ON THE 3<sup>RD</sup> ROW SEAT RAIL. REMOVE TRIMMED PIECE. **SHORT FOOT** 

LONG FOOT

NCYE USING HARDWARE PROVIDED, **INSTALL TWO FRONT MOUNTING** FEET TO VEHICLE.