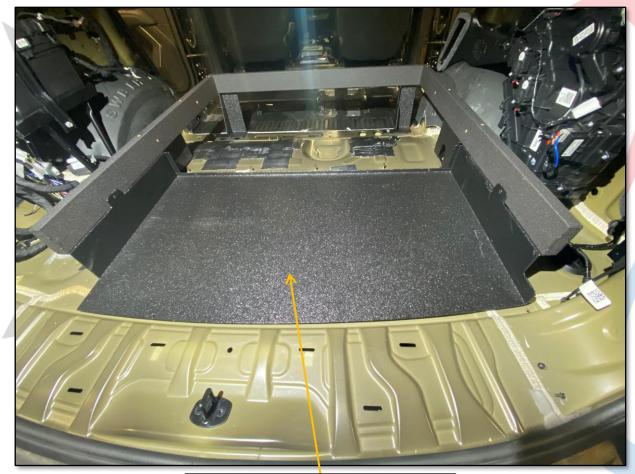

# ENCY EQUIPMENT

INSERT PACKAGE TRAY UNDERNEATH FRAME

PACKAGE TRAY COMES ASSEMBLED IN REVERSE ORIENTATION OUT OF PACKAGE – PLEASE REVERSE BEFORE INSTALL.

INSTALL SUPPORT BAR TO BACK OF PACKAGE TRAY – BAR IS MADE TO COVER FACTORY STUDS.