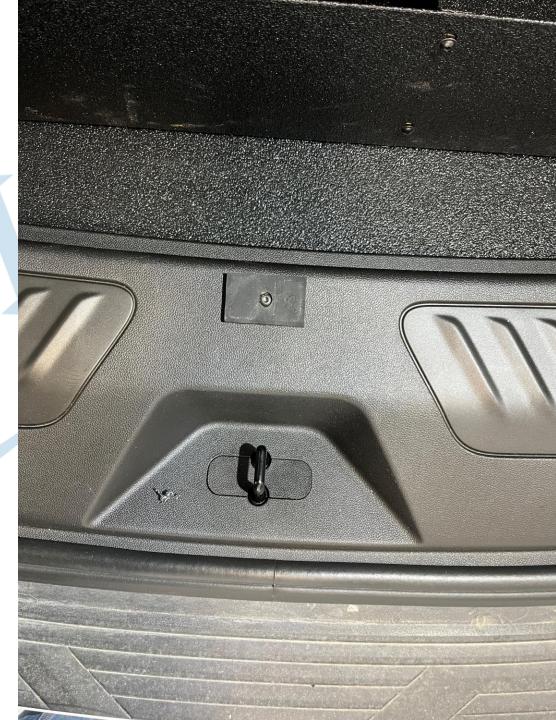

#### NOTE FOR OPTIONAL PARTS!

- If your installation contains a –L/O in the part number Please install this magnet provided with the hardware kit. This is to keep the lid from rattling around during motion.
- Utilizes
  - 1 10-32 Riv-Nut
  - 1 Magnet
  - 1 10-32 BHCS