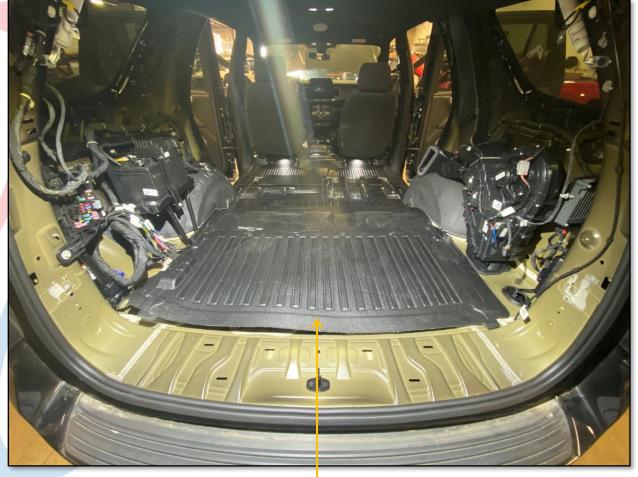

## EMERGENCY EQUIPMENT

INV-ES-FF-ET-TAH21

**INSTALL INSTRUCTIONS** 

REMOVE LOWER TRIM IN REAR OF VEHICLE

REMOVE REAR CARGO TRIM FROM VEHICLE

REMOVE REAR FLOOR MAT

UTILITZE THIS TIME TO RUN ANY LIGHTING / CABLES, AS ONCE THE FLOOR IS IN THE TRIM WILL NO LONGER BE REMOVABLE WITH FALSE FLOOR IN THE VEHICLE.