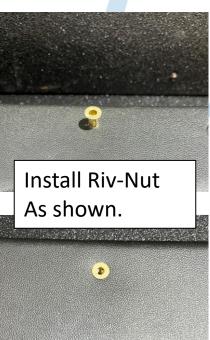

#### NOTE FOR OPTIONAL PARTS!

- If your installation contains a –L/O in the part number Please install this magnet provided with the hardware kit. This is to keep the lid from rattling around during motion.
- Utilizes
  - 1 10-32 Riv-Nut
  - 1 Magnet
  - 1 10-32 BHCS