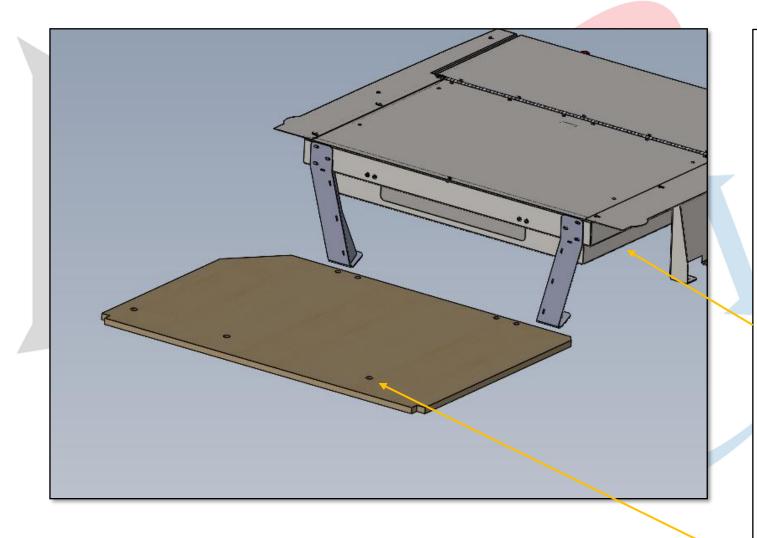

NOTE: BOLT ONLY TO FRONT HOLES AT THIS TIME

STEP 4) INSTALL TRIM PANEL TO INSIDE OF FRAME USING PROVIDED SELF-TAPPING SCREWS

STEP 5) SECURE BOX TO WOOD PANEL WITH PROVIDED SCREWS.

STEP 6) SECURE ASSEMBLY TO REAR FLOOR HOLES WITH FACTORY HARDWARE (PANEL GHOSTED FOR CLARITY)

STEP 7) ATTACH SIDE FILLER PANELS TO UNIT WITH PROVIDED SELF-TAPPING SCREWS