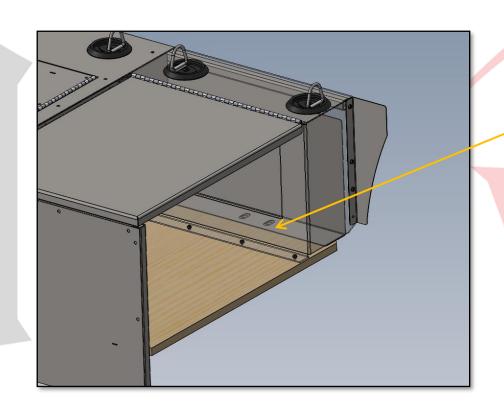

NOTE: BOLT ONLY TO FRONT HOLES AT THIS TIME

STEP 4) INSTALL TRIM PANEL TO INSIDE OF FRAME USING PROVIDED SELF-TAPPING SCREWS

STEP 5) SECURE BOX TO WOOD PANEL WITH PROVIDED SCREWS.

STEP 6) SECURE ASSEMBLY TO REAR FLOOR HOLES WITH FACTORY HARDWARE (PANEL GHOSTED FOR CLARITY)