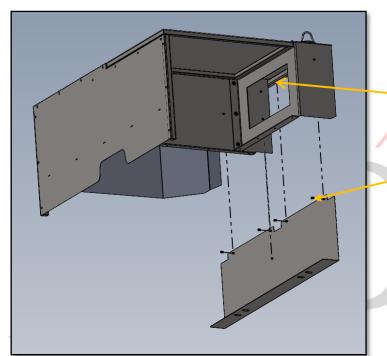

NOTE: BOLT ONLY TO FRONT HOLES AT THIS TIME

STEP 4) INSTALL TRIM PANEL TO INSIDE OF FRAME USING PROVIDED SELF-TAPPING SCREWS

STEP 5) SECURE BOX TO WOOD PANEL WITH PROVIDED SCREWS.

STEP 6) SECURE ASSEMBLY TO REAR FLOOR HOLES WITH FACTORY HARDWARE (PANEL GHOSTED FOR CLARITY)