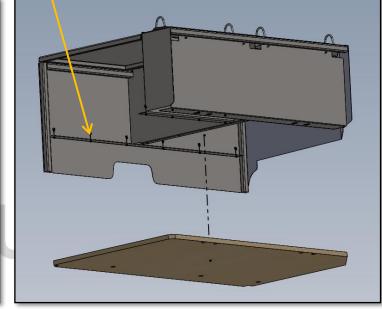

## EMERGENCY EQUIPMENT

INV-ES-FF-EXT-PIU20-MED

**INSTALLATION INSTRUCTIONS** 



EMERGENCYE

PIU20 FALSE FLOOR EXTENSION INSTALLATION INSTRUCTIONS

INSTALL KIT TO INCLUDE:

1X WOOD FLOOR

1X PIU20 EXTENSION BOX

20X SELF-TAPPING SCREWS

STEP 1) INSTALL INV-ES-FF-ET-PIU20 PER FALSE FLOOR INSTRUCTIONS.

STEP 2) REMOVE REAR SEATS FROM DRIVER AND MIDDLE POSITIONS IF NOT ALREADY DONE. SAVE SEAT MOUNTING HARDWARE.

STEP 3) BOLT WOOD PANEL TO VEHICLE FLOOR USING FACTORY SEAT HARDWARE.

NOTE: BOLT ONLY TO FRONT HOLES AT THIS TIME



STEP 4) INSTALL TRIM PANEL TO INSIDE OF FRAME USING PROVIDED SELF-TAPPING SCREWS

STEP 5) SECURE BOX TO WOOD PANEL WITH PROVIDED SCREWS.







STEP 6) SECURE ASSEMBLY TO REAR FLOOR HOLES WITH FACTORY HARDWARE (PANEL GHOSTED FOR CLARITY)

STEP 7) ATTACH SIDE FILLER PANELS TO UNIT WITH PROVIDED SELF-TAPPING SCREWS



## EMERGENC



## 1616 MARLBOROUGH AVE. RIVERSIDE, CA 92507

FOR TECHNICAL ASSISTANCE WITH INSTALLATION OR OTHER QUESTIONS, PLEASE CALL (951) 222-2270

OR EMAIL SUPPORT@IDSMP.COM

Thank you for your business!