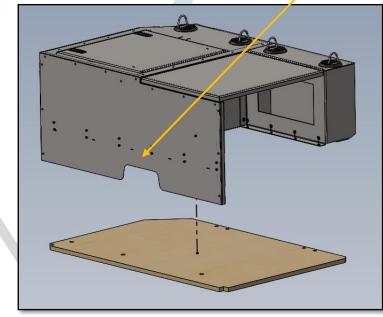

NOTE: BOLT ONLY TO FRONT HOLES AT THIS TIME

STEP 4) INSTALL TRIM PANEL TO INSIDE OF FRAME USING PROVIDED SELF-TAPPING SCREWS

STEP 5) SECURE BOX TO WOOD PANEL WITH PROVIDED SCREWS.

STEP 6) SECURE ASSEMBLY TO REAR FLOOR HOLES WITH FACTORY HARDWARE (PANEL GHOSTED FOR CLARITY)

STEP 7) ATTACH SIDE FILLER PANELS TO UNIT WITH PROVIDED SELF-TAPPING SCREWS