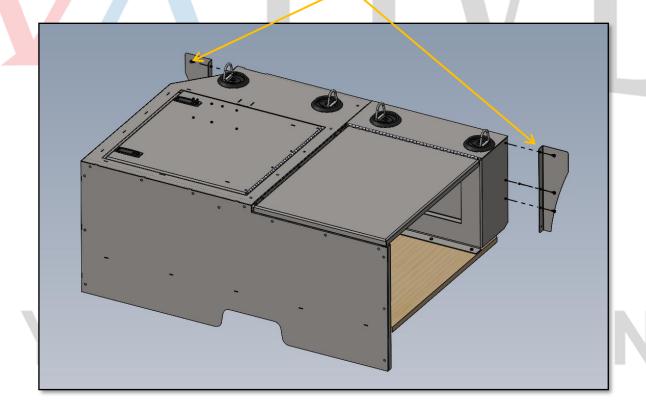

**INSTALLATION INSTRUCTIONS** 



EMERGENCYE

PIU20 FALSE FLOOR EXTENSION INSTALLATION INSTRUCTIONS

INSTALL KIT TO INCLUDE:

1X WOOD FLOOR

1X PIU20 EXTENSION BOX

20X SELF-TAPPING SCREWS

STEP 1) INSTALL INV-ES-FF-ET-PIU20 PER FALSE FLOOR INSTRUCTIONS.

STEP 2) REMOVE REAR SEATS FROM DRIVER AND MIDDLE POSITIONS IF NOT ALREADY DONE. SAVE SEAT MOUNTING HARDWARE.

STEP 3) BOLT WOOD PANEL TO VEHICLE FLOOR USING FACTORY SEAT HARDWARE.

NOTE: BOLT ONLY TO FRONT HOLES AT THIS TIME



STEP 4) INSTALL TRIM PANEL TO INSIDE OF FRAME USING PROVIDED SELF-TAPPING SCREWS

STEP 5) SECURE BOX TO WOOD PANEL WITH PROVIDED SCREWS.







STEP 6) SECURE ASSEMBLY TO REAR FLOOR HOLES WITH FACTORY HARDWARE (PANEL GHOSTED FOR CLARITY)

STEP 7) ATTACH SIDE FILLER PANELS TO UNIT WITH PROVIDED SELF-TAPPING SCREWS



## EMERGENC



## 1616 MARLBOROUGH AVE. RIVERSIDE, CA 92507

FOR TECHNICAL ASSISTANCE WITH INSTALLATION OR OTHER QUESTIONS, PLEASE CALL (951) 222-2270

OR EMAIL SUPPORT@IDSMP.COM

Thank you for your business!