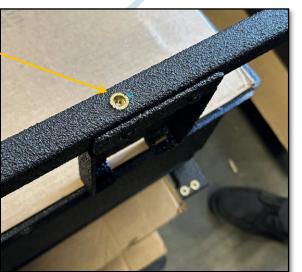

## EMERGENCY EQUIPMENT

INV-ES-FF-FR-TAH25
WESTIN CAGE
INSTALL INSTRUCTIONS

USING PROVIDED 3/8" BOLTS AND WASHERS, INSTALL REAR STRAP INTO CAR, BEND IN STRAP WILL BE TOWARDS REAR OF CAR. DO NOT TIGHTEN AT THIS POINT.