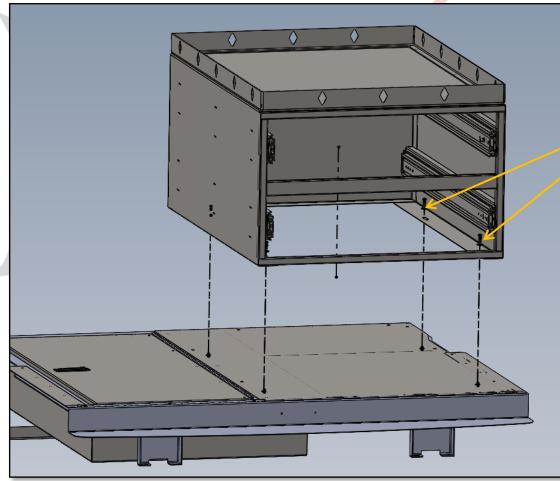

# ATTACH SIDE FILLER PANELS WITH SUPPLIED SELF-TAPPING SCREWS

PLEASE NOTE LOCATION OF FLAT-HEAD SCREWS, THESE WILL NEED TO BE INSTALLED IN LOCATIONS SHOWN TO CLEAR DRAWER INSTALLATION

MOUNT DUAL DRAWER UNIT TO PRE-INSTALLED NUTSERTS USING SUPPLIED 1/4-20 HARDWARE