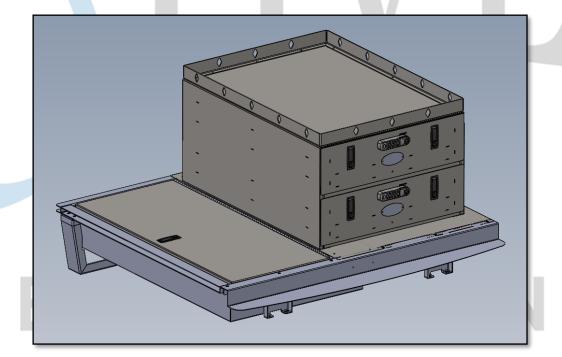

# ATTACH SIDE FILLER PANELS WITH SUPPLIED SELF-TAPPING SCREWS

PLEASE NOTE LOCATION OF FLAT-HEAD SCREWS, THESE WILL NEED TO BE INSTALLED IN LOCATIONS SHOWN TO CLEAR DRAWER INSTALLATION

MOUNT DUAL DRAWER UNIT TO PRE-INSTALLED NUTSERTS USING SUPPLIED 1/4-20 HARDWARE