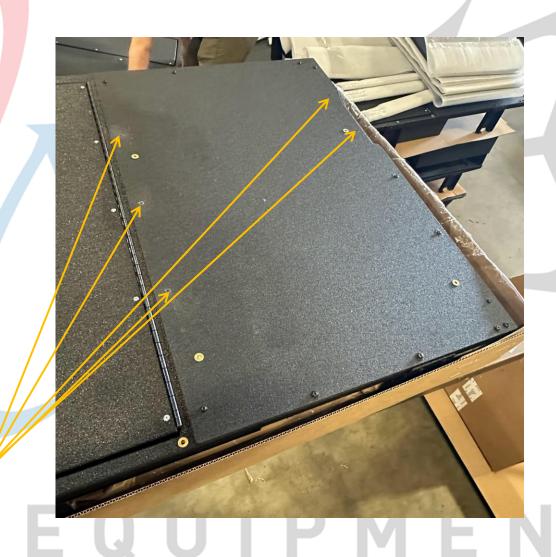

# ATTACH SIDE FILLER PANELS WITH SUPPLIED SELF-TAPPING SCREWS

PLEASE NOTE LOCATION OF FLAT-HEAD SCREWS, THESE WILL NEED TO BE INSTALLED IN LOCATIONS SHOWN TO CLEAR DRAWER INSTALLATION

MOUNT DUAL DRAWER UNIT TO PRE-INSTALLED NUTSERTS USING SUPPLIED 1/4-20 HARDWARE