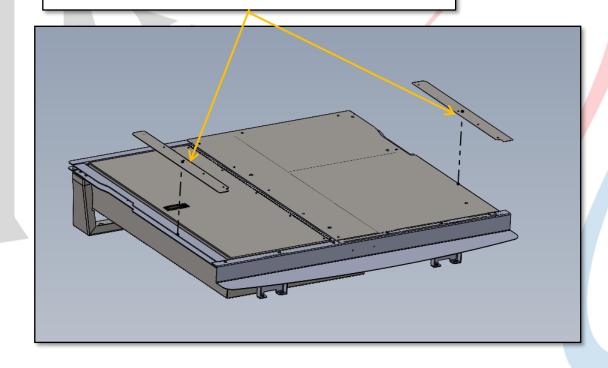

### **NOTE:**

WHEN INSTALLING THE TOP PANEL AND REAR TRIM PANEL,

USE SHORT ¼-20 SCREWS (PROVIDED) FOR HOLES NEAR MOUNTING FEET AT LOCATIONS SHOWN