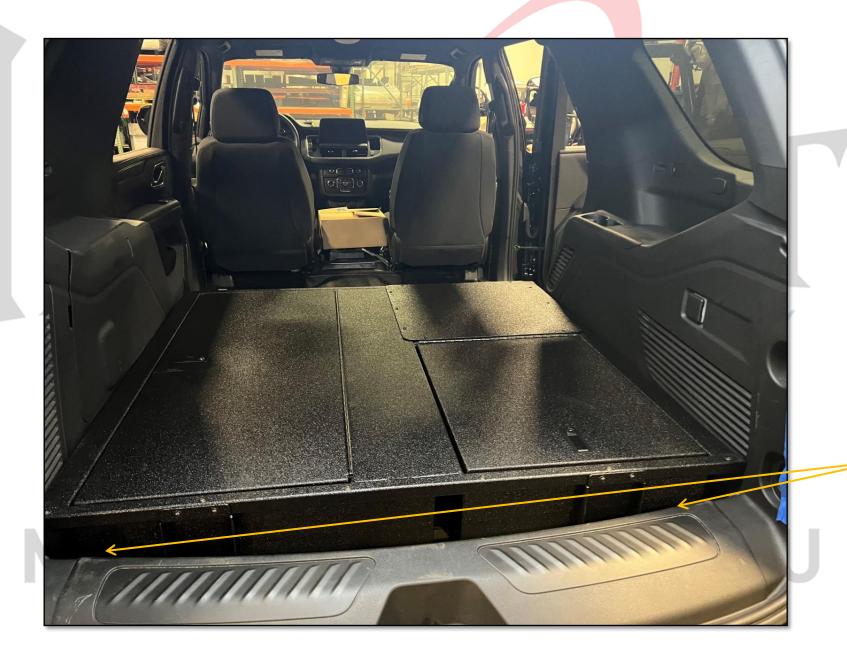

EQUIPMEN'

FLOOR ASSEMBLY WILL COME PRE-ASSEMBLED. INSERT FLOOR ASSEMBLY INTO VEHICLE, REAR LOWER TRIM CAN BE REMOVED FOR EASE OF INSTALL.

FLOOR WILL REST ON FRONT MOUNT, DO NOT ADD SCREWS YET.

WITH LOWER TRIM INSTALLED SLIDE FLOOR TOWARDS REAR UNTIL MOUNTS ARE ABOUT 1/8" FROM PLASTICS.