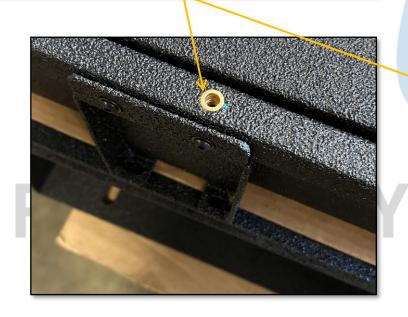

PMEN

PENCIL A MARK WHERE THE HOLES ON THE MOUNTS MEET THE FLOOR OF THE VEHICLE. YOU WILL BE DRILLING OUT FOR A NUTSERT USING A 7/16" DRILL BIT.

IT IS RECOMMENDED TO USE A UTILITY KNIFE TO REMOVE THE EXCESS RUBBER WHERE THE MOUNTS ARE LOCATED, TO ENSURE THE FLOOR SITS FLAT.

ENCY E

SLIDE FLOOR TOWARD FRONT ON MOUNTS, REMOVE THE RUBBER FROM THE VEHICLE FLOOR, AND DRILL AND INSTALL NUTSERTS INTO VEHICLE FLOOR. REMOVAL OF REAR LOWER TRIM WILL MAKE THIS EASIER.

MOVE FLOOR BACK INTO PLACE, INSTALL PROVIDED ¼-20 SCREWS INTO NUTSERTS.