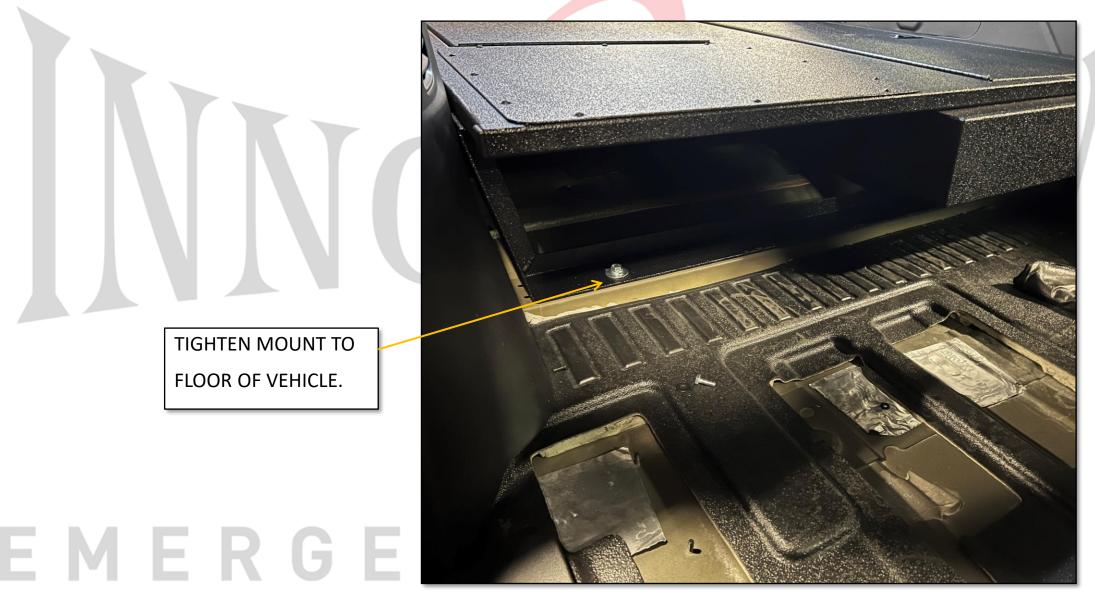

ENCY E

SLIDE FLOOR TOWARD FRONT ON MOUNTS, REMOVE THE RUBBER FROM THE VEHICLE FLOOR, AND DRILL AND INSTALL NUTSERTS INTO VEHICLE FLOOR. REMOVAL OF REAR LOWER TRIM WILL MAKE THIS EASIER.

MOVE FLOOR BACK INTO PLACE, INSTALL PROVIDED ¼-20 SCREWS INTO NUTSERTS.

# EMERGE

TIGHTEN MOUNT TO

FLOOR OF VEHICLE.

RE- INSTALL REAR HATCH TRIM, IF NEEDED.

INSTALL FILLER PANEL USING 1/4-20 SCREWS.