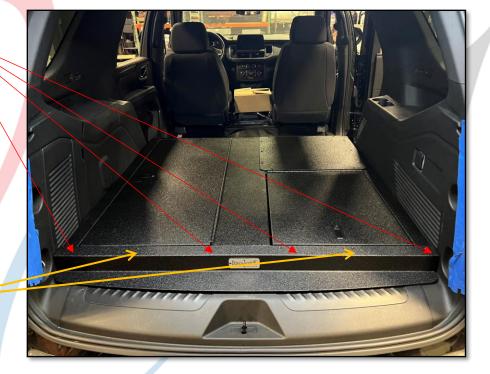

# EMERGE

TIGHTEN MOUNT TO

FLOOR OF VEHICLE.

RE- INSTALL REAR HATCH TRIM, IF NEEDED.

INSTALL FILLER PANEL USING 1/4-20 SCREWS.

### **NOTE:**

WHEN INSTALLING THE TOP PANEL AND REAR TRIM PANEL,

USE SHORT ¼-20 SCREWS (PROVIDED) FOR HOLES NEAR MOUNTING FEET AT LOCATIONS SHOWN