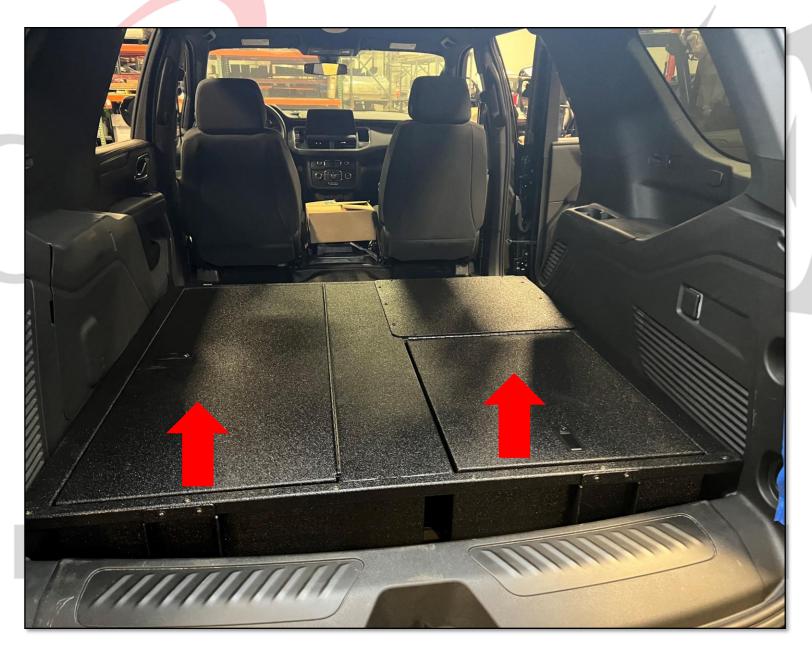

EQUIPMEN'

FLOOR ASSEMBLY WILL COME PRE-ASSEMBLED. INSERT FLOOR ASSEMBLY INTO VEHICLE, REAR LOWER TRIM CAN BE REMOVED FOR EASE OF INSTALL.

FLOOR WILL REST ON FRONT MOUNT, DO NOT ADD SCREWS YET.

WITH LOWER TRIM INSTALLED SLIDE FLOOR TOWARDS REAR UNTIL MOUNTS ARE ABOUT 1/8" FROM PLASTICS.

PMEN

PENCIL A MARK WHERE THE HOLES ON THE MOUNTS MEET THE FLOOR OF THE VEHICLE. YOU WILL BE DRILLING OUT FOR A NUTSERT USING A 7/16" DRILL BIT.

IT IS RECOMMENDED TO USE A UTILITY KNIFE TO REMOVE THE EXCESS RUBBER WHERE THE MOUNTS ARE LOCATED, TO ENSURE THE FLOOR SITS FLAT.