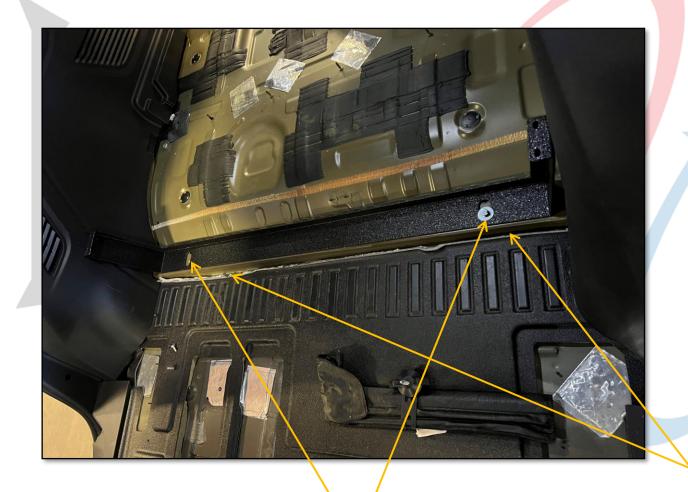

PMEN

PENCIL A MARK WHERE THE HOLES ON THE MOUNTS MEET THE FLOOR OF THE VEHICLE. YOU WILL BE DRILLING OUT FOR A NUTSERT USING A 7/16" DRILL BIT.

IT IS RECOMMENDED TO USE A UTILITY KNIFE TO REMOVE THE EXCESS RUBBER WHERE THE MOUNTS ARE LOCATED, TO ENSURE THE FLOOR SITS FLAT.

ENCY E

SLIDE FLOOR TOWARD FRONT ON MOUNTS, REMOVE THE RUBBER FROM THE VEHICLE FLOOR, AND DRILL AND INSTALL NUTSERTS INTO VEHICLE FLOOR. REMOVAL OF REAR LOWER TRIM WILL MAKE THIS EASIER.

MOVE FLOOR BACK INTO PLACE, INSTALL PROVIDED ¼-20 SCREWS INTO NUTSERTS.