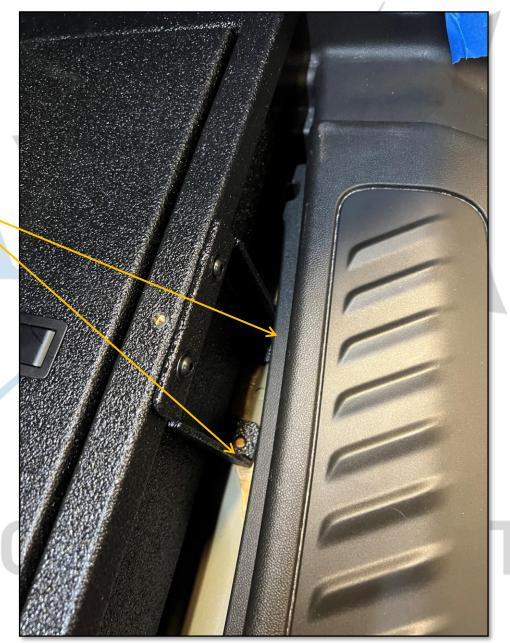

# EMERGE

TIGHTEN MOUNT TO

FLOOR OF VEHICLE.

RE- INSTALL REAR HATCH TRIM, IF NEEDED.

INSTALL FILLER PANEL USING 1/4-20 SCREWS.

### **NOTE:**

WHEN INSTALLING THE TOP PANEL AND REAR TRIM PANEL,

USE SHORT ¼-20 SCREWS (PROVIDED) FOR HOLES NEAR MOUNTING FEET AT LOCATIONS SHOWN