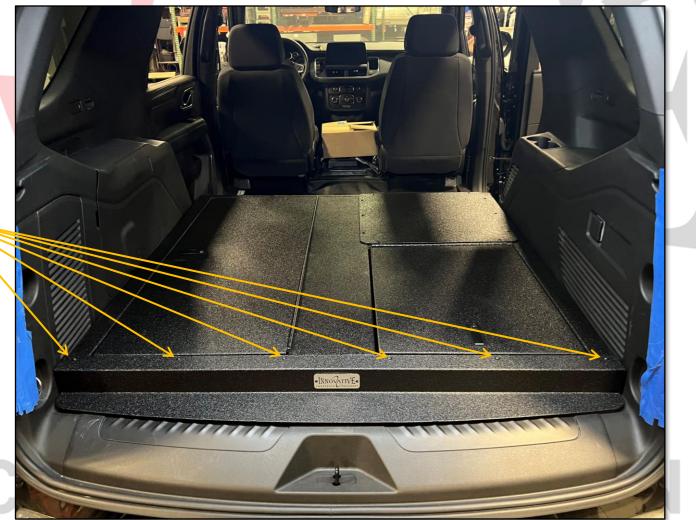

## EMERG

INSTALL PROVIDED 10/32 SCREWS INTO SLOT LOCATIONS ON MOUNT INTO FLOOR. THERE WILL BE A TOTAL OF 4 SCREWS, 2 PER SIDE. TIGHTEN SCREWS TO FLOOR.

TIGHTEN MOUNT TO FLOOR OF VEHICLE.

## EMERGE

RE- INSTALL REAR HATCH TRIM, IF NEEDED.

INSTALL FILLER PANEL USING 10-32 SCREWS.