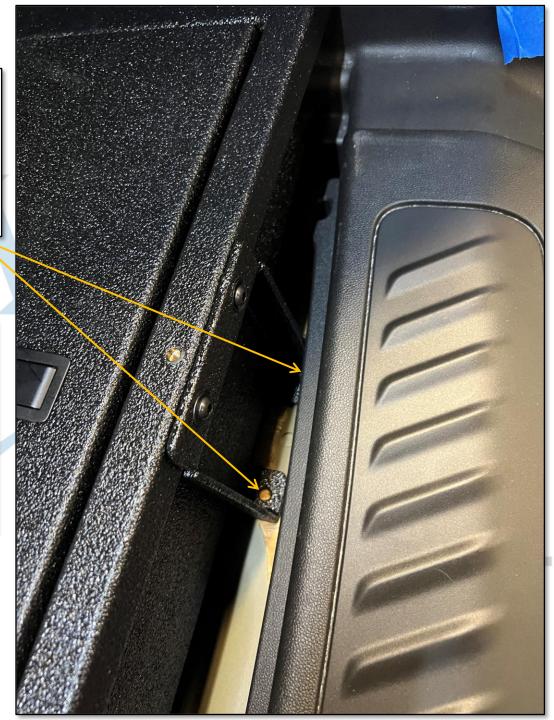

## EMERG

INSTALL PROVIDED 10/32 SCREWS INTO SLOT LOCATIONS ON MOUNT INTO FLOOR. THERE WILL BE A TOTAL OF 4 SCREWS, 2 PER SIDE. TIGHTEN SCREWS TO FLOOR.

TIGHTEN MOUNT TO FLOOR OF VEHICLE.