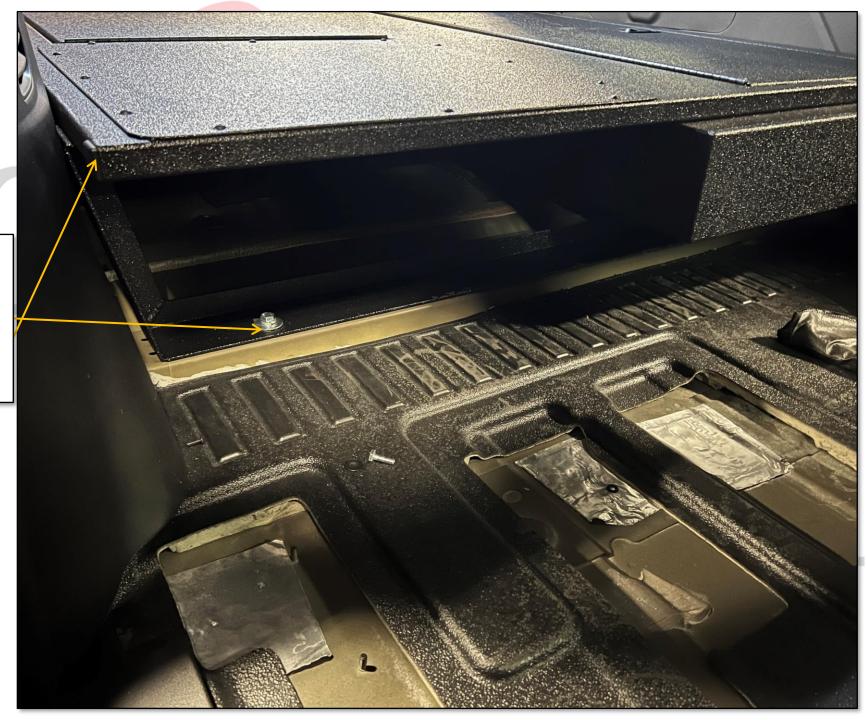

#### ΡΜΕΝΤ

PENCIL A MARK WHERE THE HOLES ON THE MOUNTS MEET THE FLOOR OF THE VEHICLE. YOU WILL BE DRILLING OUT FOR A NUTSERT USING A 7/16" DRILL BIT.

IT IS RECOMMENDED TO USE A UTILITY KNIFE TO REMOVE THE EXCESS RUBBER WHERE THE MOUNTS ARE LOCATED, TO ENSURE THE FLOOR SITS FLAT.

NCY

SLIDE FLOOR TOWARD FRONT ON MOUNTS, REMOVE THE RUBBER FROM THE VEHICLE FLOOR, AND DRILL AND INSTALL NUTSERTS INTO VEHICLE FLOOR. REMOVAL OF REAR LOWER TRIM WILL MAKE THIS EASIER.

MOVE FLOOR BACK INTO PLACE, INSTALL PROVIDED ¼-20 SCREWS INTO NUTSERTS.