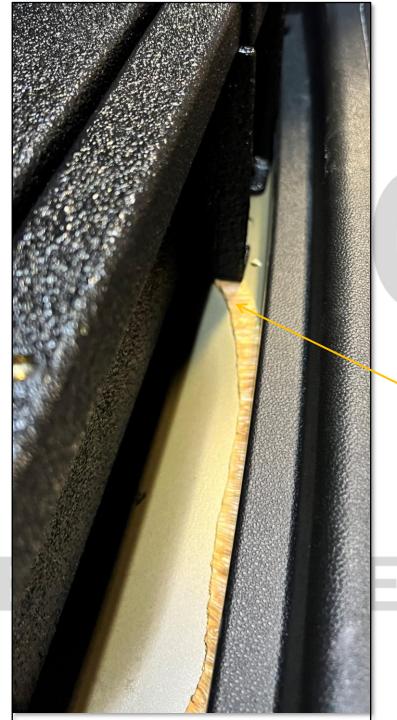

#### ΡΜΕΝΤ

PENCIL A MARK WHERE THE HOLES ON THE MOUNTS MEET THE FLOOR OF THE VEHICLE. YOU WILL BE DRILLING OUT FOR A NUTSERT USING A 7/16" DRILL BIT.

IT IS RECOMMENDED TO USE A UTILITY KNIFE TO REMOVE THE EXCESS RUBBER WHERE THE MOUNTS ARE LOCATED, TO ENSURE THE FLOOR SITS FLAT.