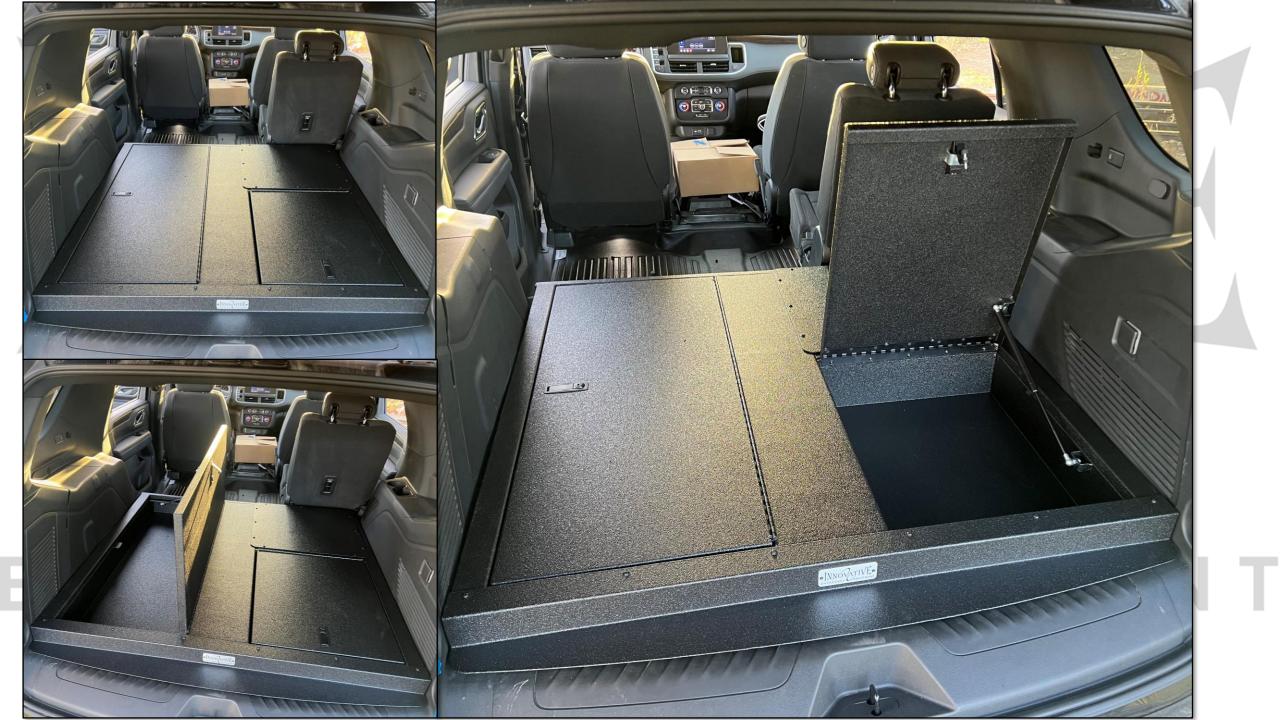

## EMERGE

RE- INSTALL REAR HATCH TRIM, IF NEEDED.

INSTALL FILLER PANEL USING 10-32 SCREWS.