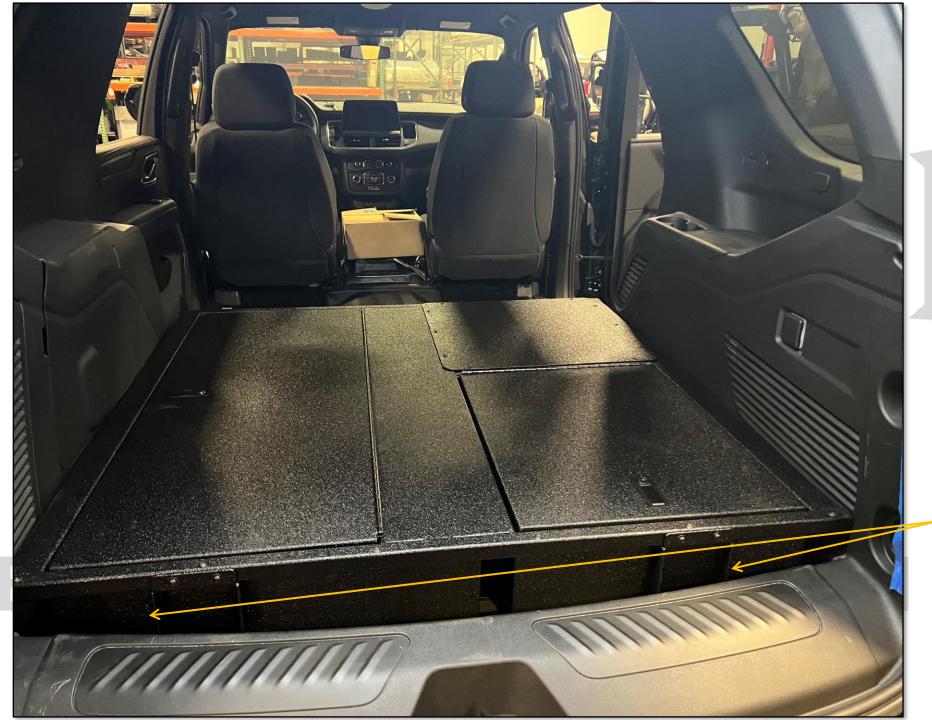

## EQUIPMENT

FLOOR ASSEMBLY WILL COME PRE-ASSEMBLED. INSERT FLOOR ASSEMBLY INTO VEHICLE, REAR LOWER TRIM CAN BE REMOVED FOR EASE OF INSTALL.

FLOOR WILL REST ON FRONT MOUNT, DO NOT ADD SCREWS YET.

WITH LOWER TRIM INSTALLED SLIDE FLOOR TOWARDS REAR UNTIL MOUNTS ARE ABOUT 1/8" FROM PLASTICS.