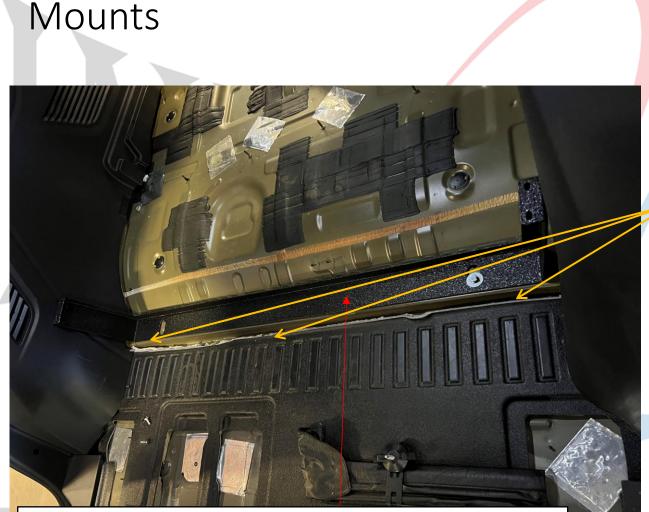

#### ΡΜΕΝΤ

PENCIL A MARK WHERE THE HOLES ON THE MOUNTS MEET THE FLOOR OF THE VEHICLE. YOU WILL BE DRILLING OUT FOR A NUTSERT USING A 7/16" DRILL BIT.

IT IS RECOMMENDED TO USE A UTILITY KNIFE TO REMOVE THE EXCESS RUBBER WHERE THE MOUNTS ARE LOCATED, TO ENSURE THE FLOOR SITS FLAT.

NCY

SLIDE FLOOR TOWARD FRONT ON MOUNTS, REMOVE THE RUBBER FROM THE VEHICLE FLOOR, AND DRILL AND INSTALL NUTSERTS INTO VEHICLE FLOOR. REMOVAL OF REAR LOWER TRIM WILL MAKE THIS EASIER.

MOVE FLOOR BACK INTO PLACE, INSTALL PROVIDED ¼-20 SCREWS INTO NUTSERTS.