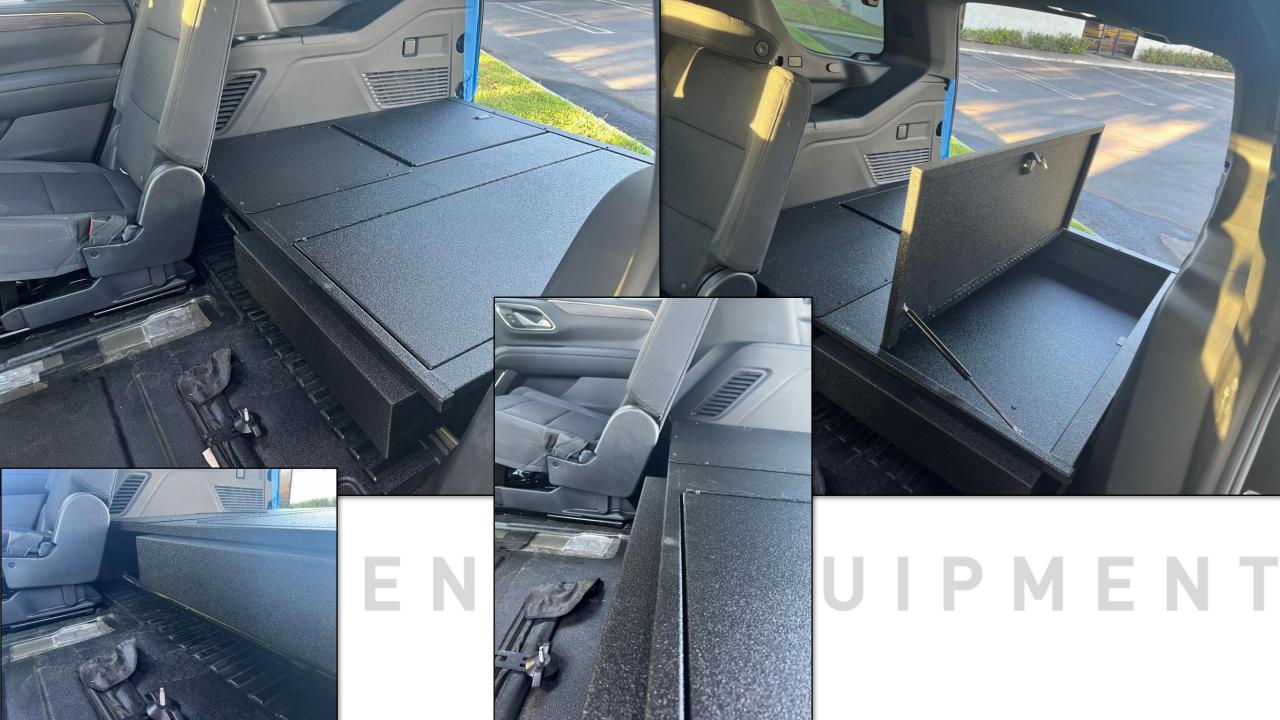

## EQUIPMENT

FLOOR ASSEMBLY WILL COME PRE-ASSEMBLED. INSERT FLOOR ASSEMBLY INTO VEHICLE, REAR LOWER TRIM CAN BE REMOVED FOR EASE OF INSTALL.

FLOOR WILL REST ON FRONT MOUNT, DO NOT ADD SCREWS YET.

WITH LOWER TRIM INSTALLED SLIDE FLOOR TOWARDS REAR UNTIL MOUNTS ARE ABOUT 1/8" FROM PLASTICS.

#### ΡΜΕΝΤ

PENCIL A MARK WHERE THE HOLES ON THE MOUNTS MEET THE FLOOR OF THE VEHICLE. YOU WILL BE DRILLING OUT FOR A NUTSERT USING A 7/16" DRILL BIT.

IT IS RECOMMENDED TO USE A UTILITY KNIFE TO REMOVE THE EXCESS RUBBER WHERE THE MOUNTS ARE LOCATED, TO ENSURE THE FLOOR SITS FLAT.

NCY

SLIDE FLOOR TOWARD FRONT ON MOUNTS, REMOVE THE RUBBER FROM THE VEHICLE FLOOR, AND DRILL AND INSTALL NUTSERTS INTO VEHICLE FLOOR. REMOVAL OF REAR LOWER TRIM WILL MAKE THIS EASIER.

MOVE FLOOR BACK INTO PLACE, INSTALL PROVIDED ¼-20 SCREWS INTO NUTSERTS.