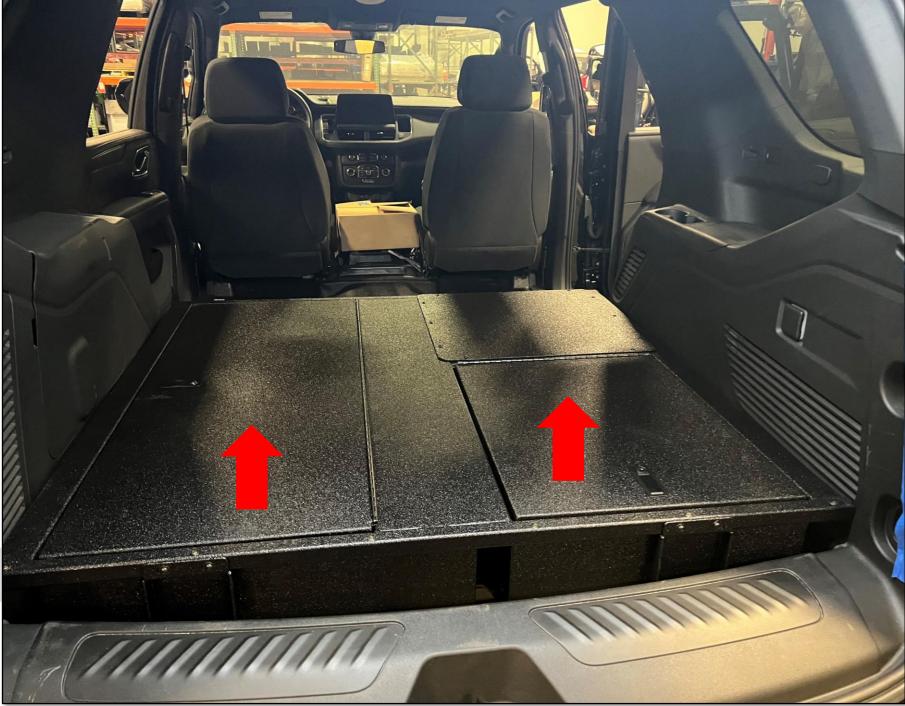

## EQUIPMENT

FLOOR ASSEMBLY WILL COME PRE-ASSEMBLED. INSERT FLOOR ASSEMBLY INTO VEHICLE, REAR LOWER TRIM CAN BE REMOVED FOR EASE OF INSTALL.

FLOOR WILL REST ON FRONT MOUNT, DO NOT ADD SCREWS YET.

WITH LOWER TRIM INSTALLED SLIDE FLOOR TOWARDS REAR UNTIL MOUNTS ARE ABOUT 1/8" FROM PLASTICS.

#### ΡΜΕΝΤ

PENCIL A MARK WHERE THE HOLES ON THE MOUNTS MEET THE FLOOR OF THE VEHICLE. YOU WILL BE DRILLING OUT FOR A NUTSERT USING A 7/16" DRILL BIT.

IT IS RECOMMENDED TO USE A UTILITY KNIFE TO REMOVE THE EXCESS RUBBER WHERE THE MOUNTS ARE LOCATED, TO ENSURE THE FLOOR SITS FLAT.